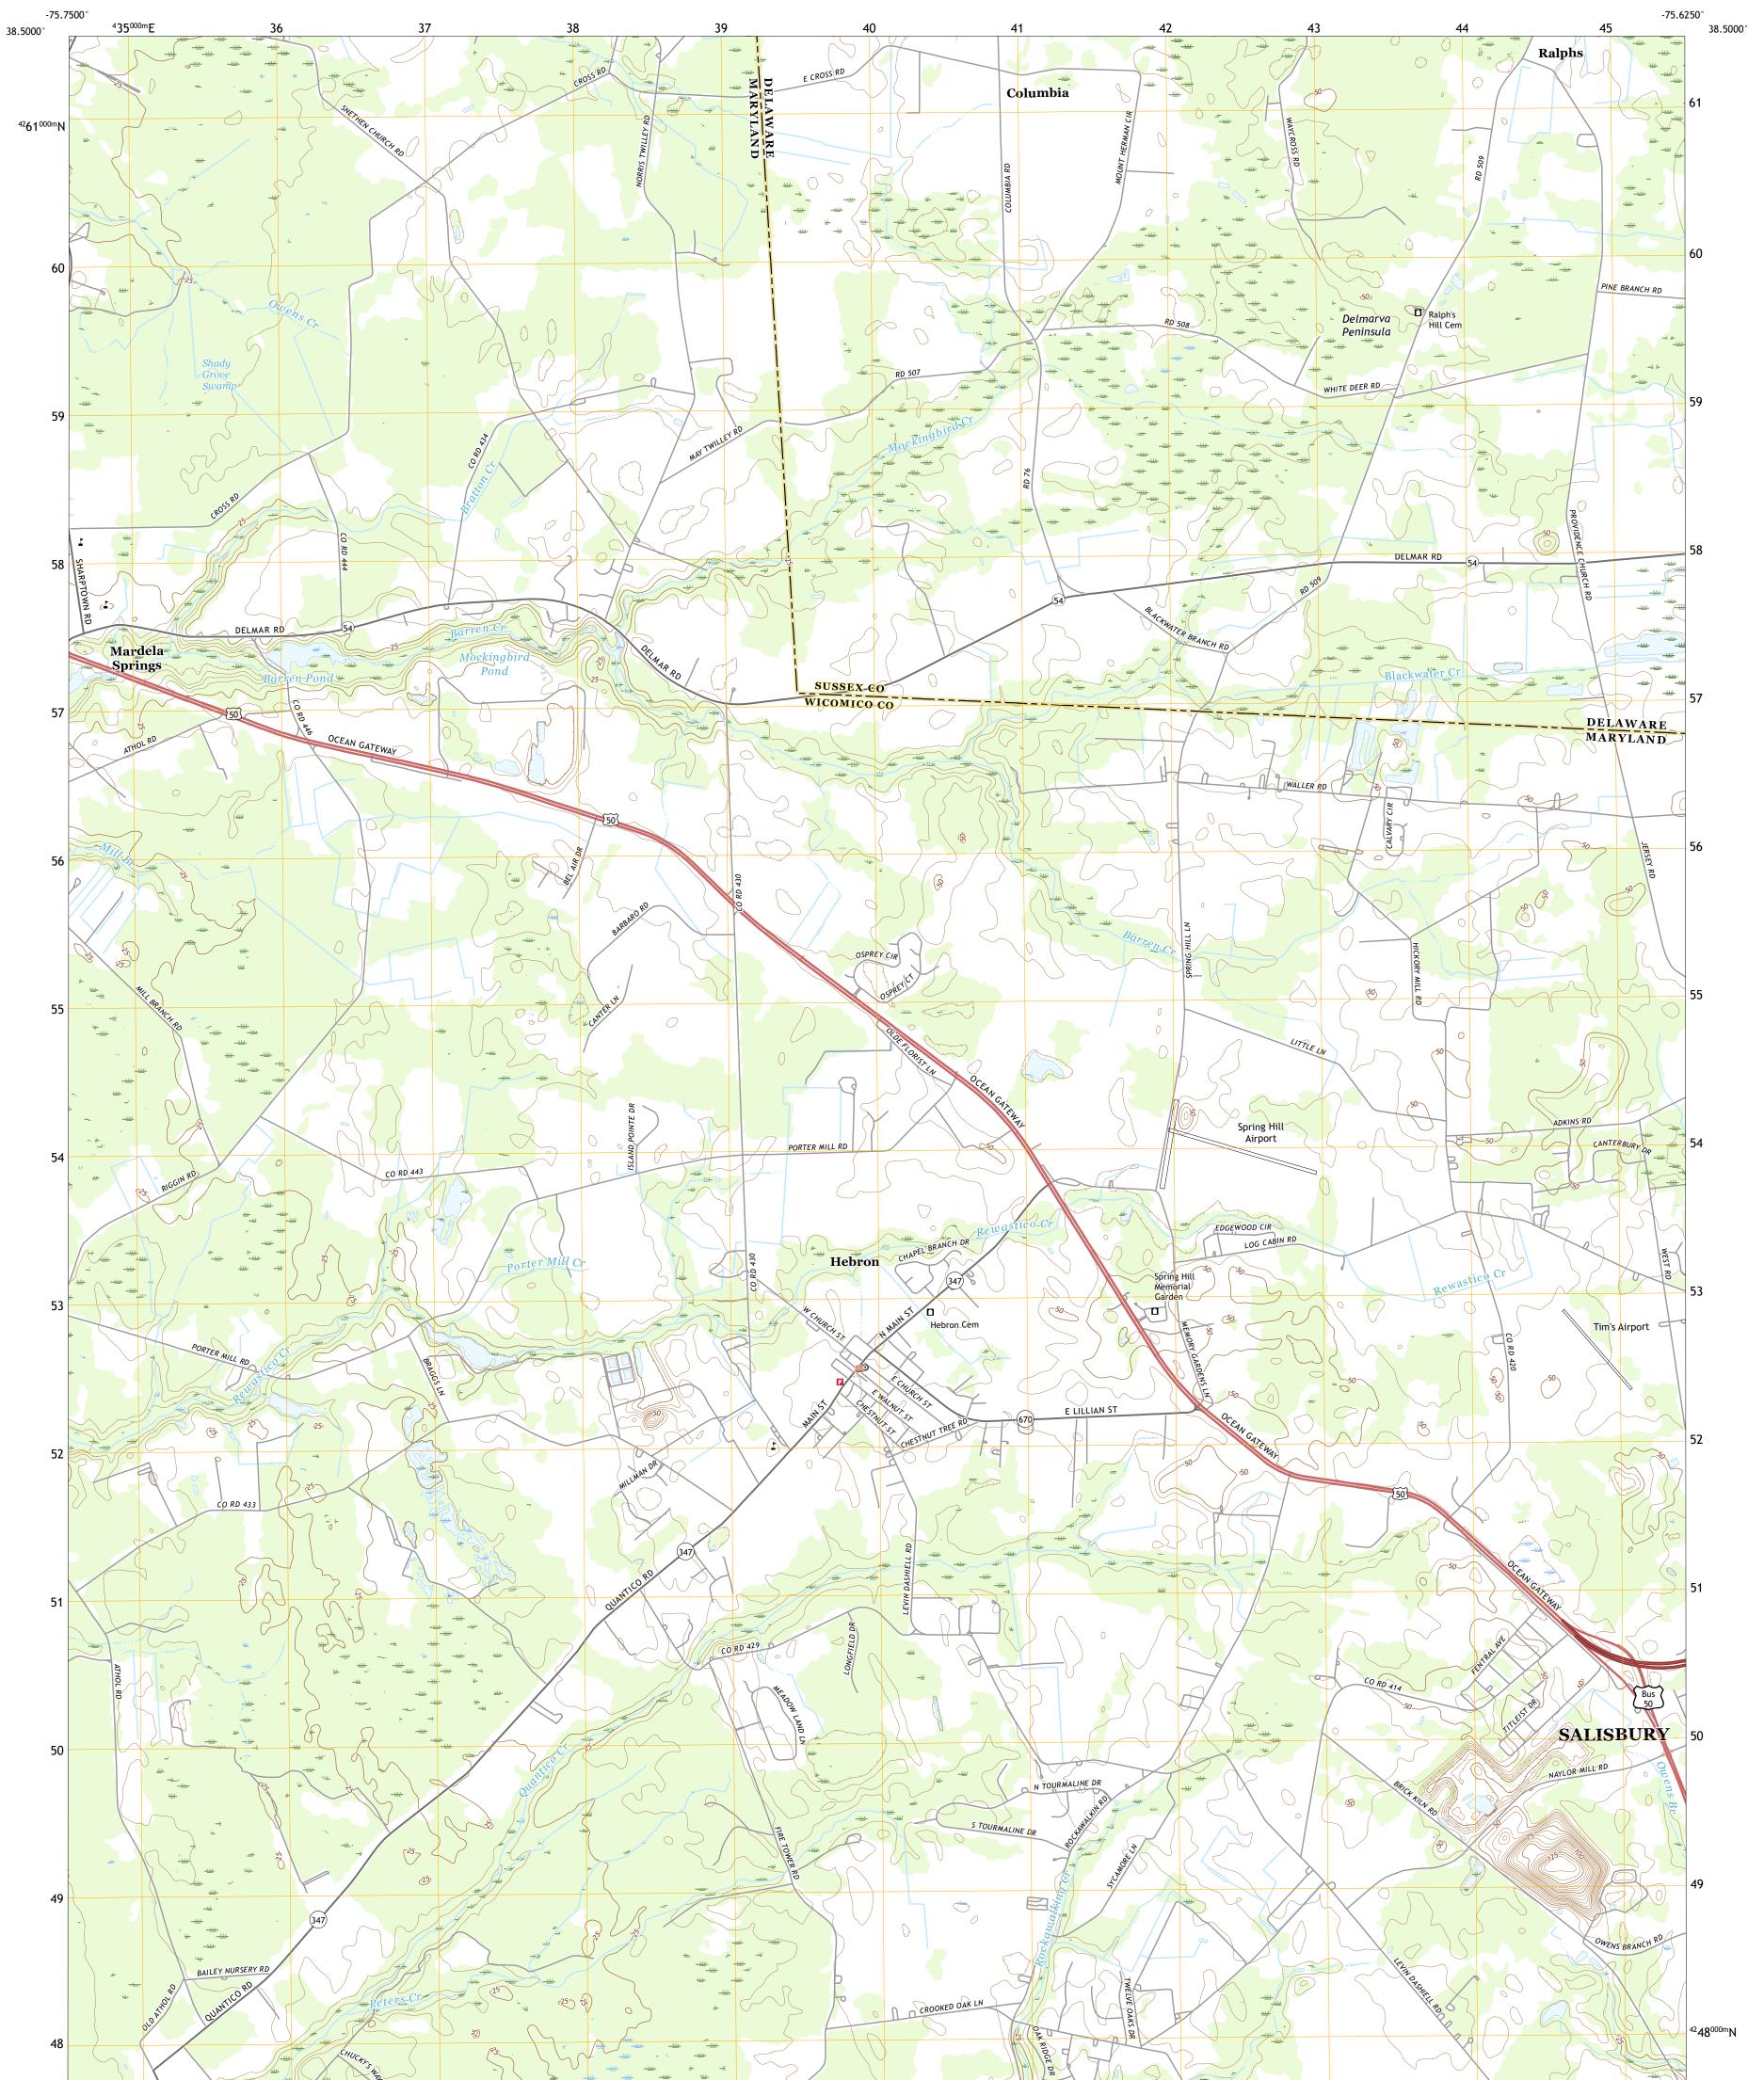

## U.S. DEPARTMENT OF THE INTERIOR U.S. GEOLOGICAL SURVEY

HEBRON QUADRANGLE MARYLAND - DELAWARE 7.5-MINUTE SERIES

Produced by the United States Geological Survey North American Datum of 1983 (NAD83) World Geodetic System of 1984 (WGS84). Projection and 1 000-meter grid:Universal Transverse Mercator, Zone 18S This map is not a legal document. Boundaries may be generalized for this map scale. Private lands within government reservations may not be shown. Obtain permission before entering private lands.