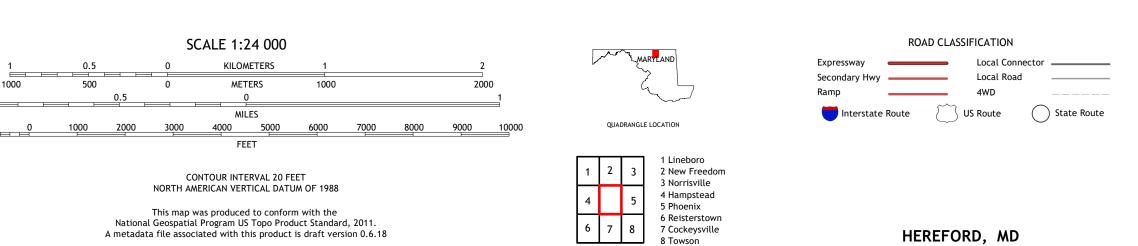

11°11′ 199 MILS

1°5′ 19 MILS

UTM GRID AND 2019 MAGNETIC NORTH DECLINATION AT CENTER OF SHEET

U.S. National Grid 100,000 - m Square ID

UJ

Grid Zone Designation 18S

North American Datum of 1983 (NAD83) World Geodetic System of 1984 (WGS84). Projection and 1 000-meter grid:Universal Transverse Mercator, Zone 18S

This map is not a legal document. Boundaries may be

entering private lands.

Hydrography.....

Imagery.... Roads..... Names.....

Boundaries...

Wetlands...

ADJOINING QUADRANGLES

8 Towson