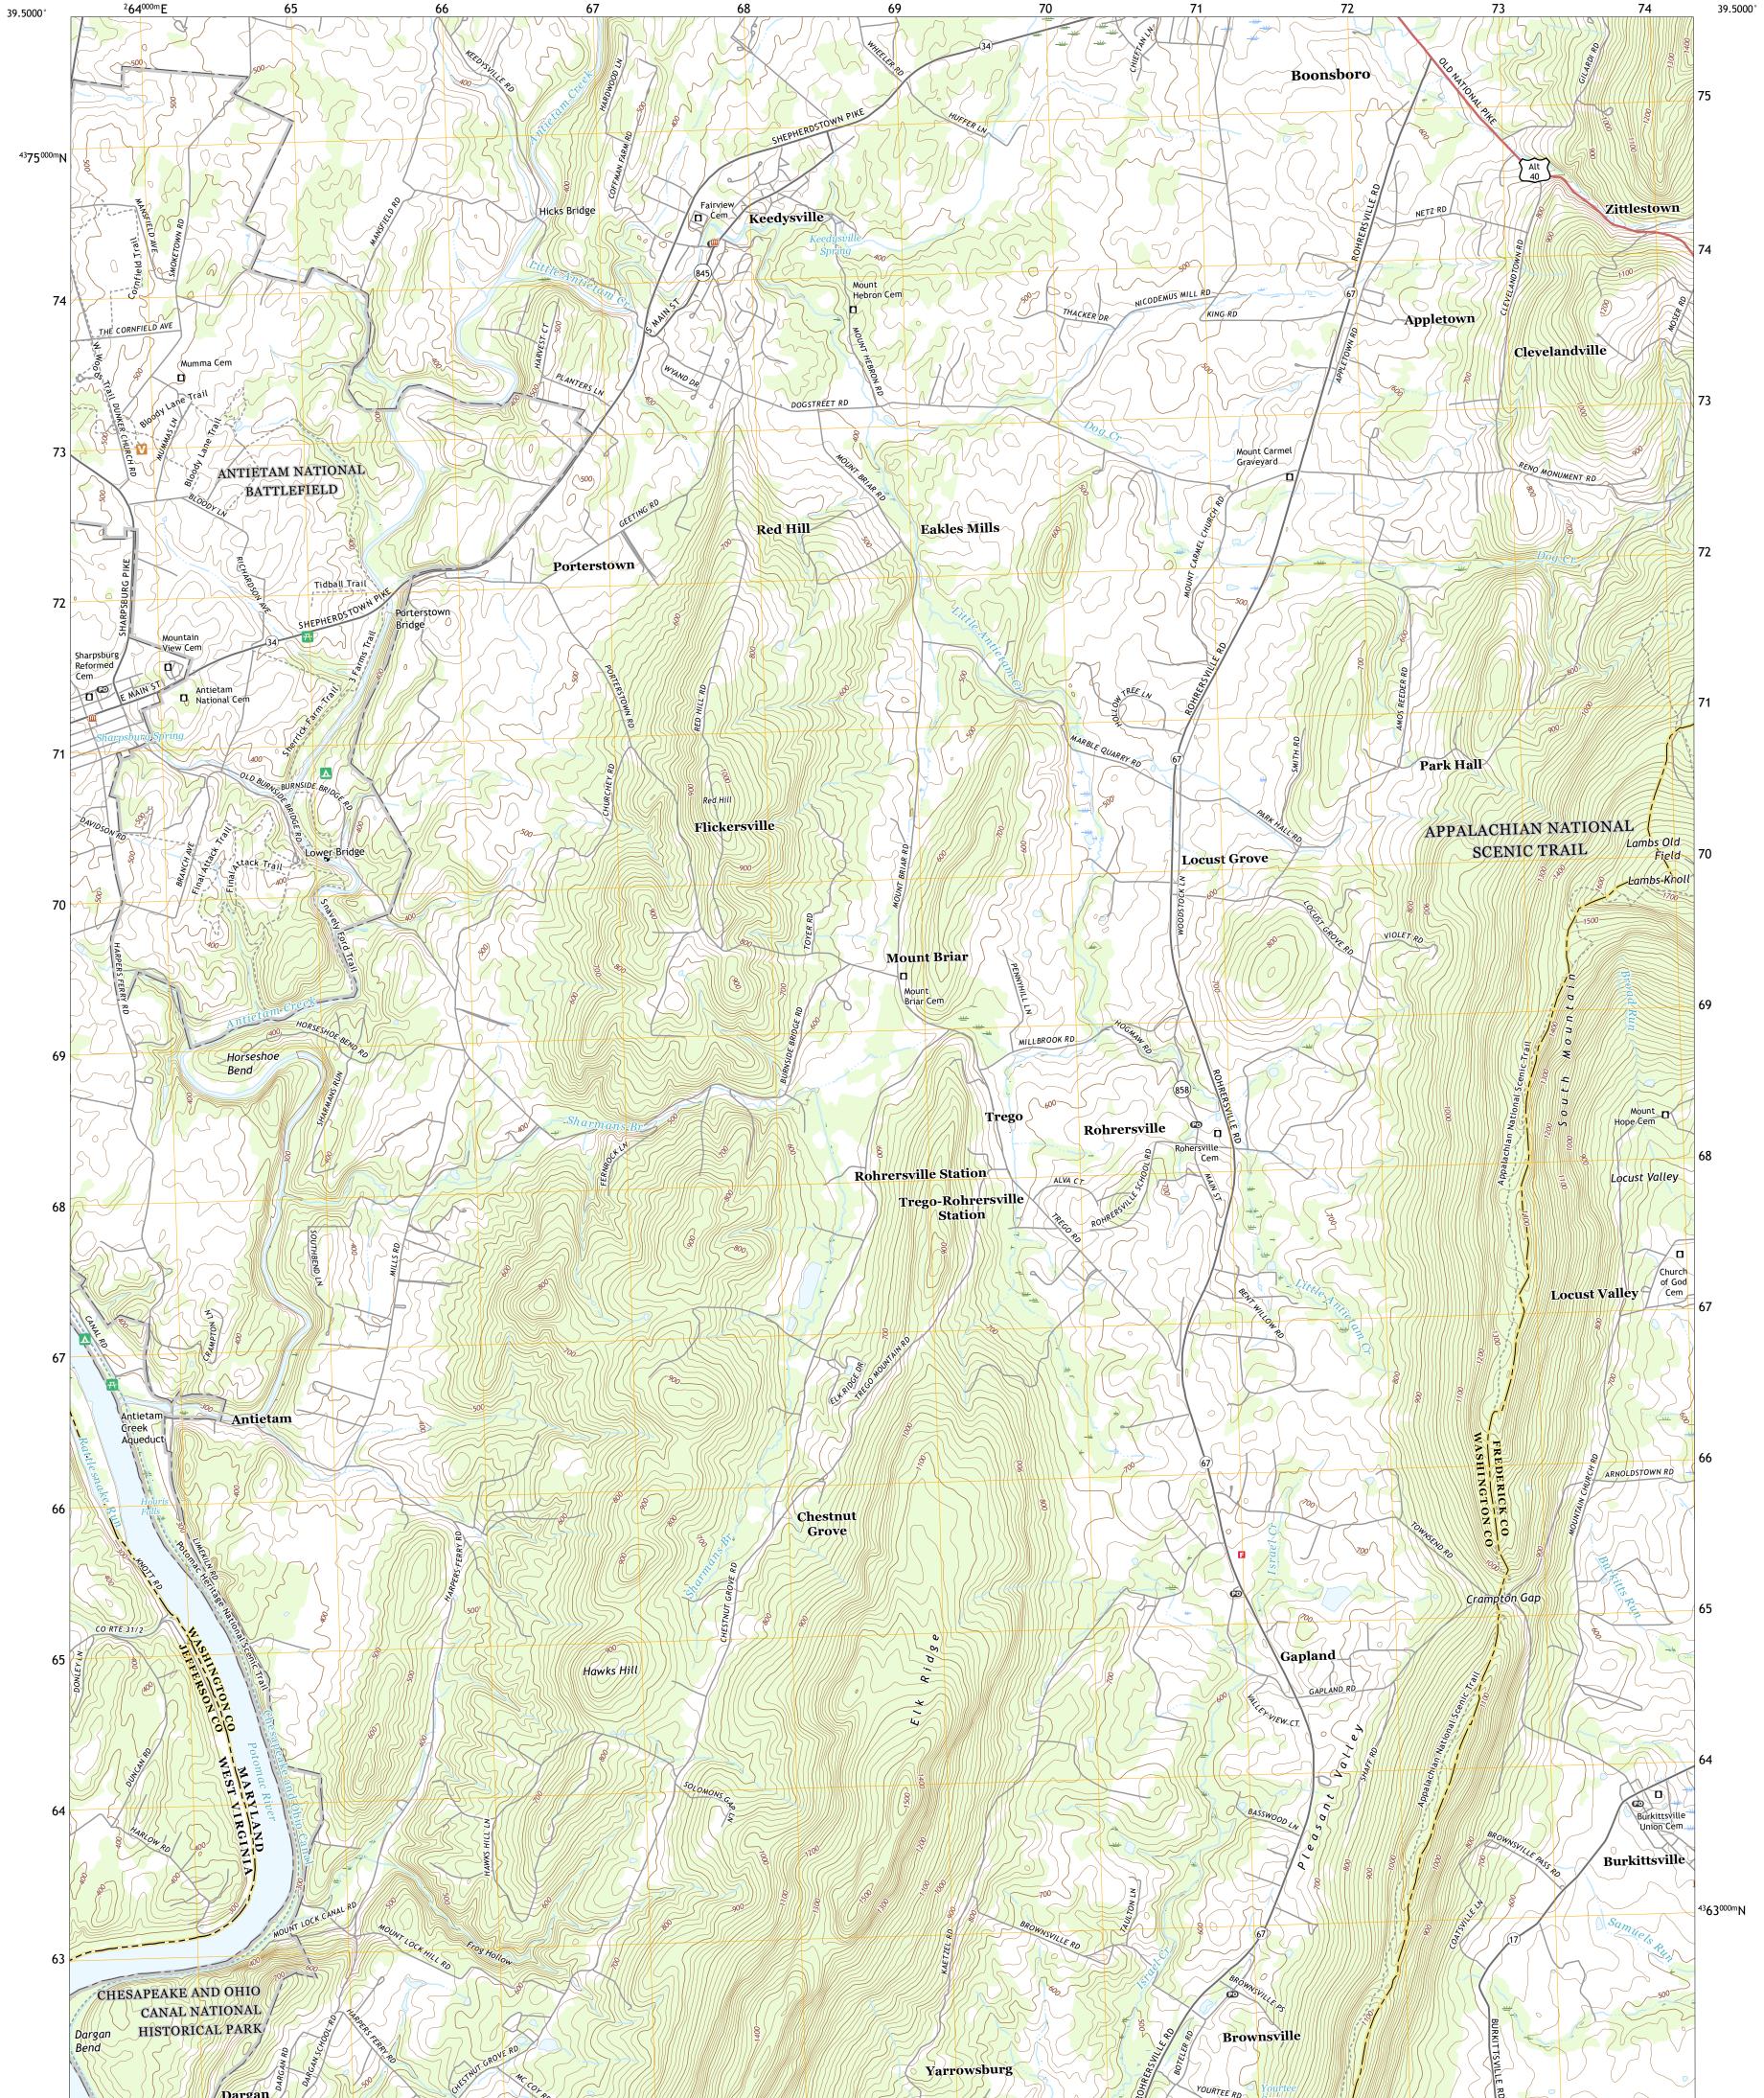

Produced by the United States Geological Survey North American Datum of 1983 (NAD83) World Geodetic System of 1984 (WGS84). Projection and 1 000-meter grid: Universal Transverse Mercator, Zone 18S This map is not a legal document. Boundaries may be generalized for this map scale. Private lands within government reservations may not be shown. Obtain permission before entering private lands.

Imagery.... Roads..... ...NAIP, July 2015 - September 2015 Names..... .....National Hydrography Dataset, 2001 .....National Elevation Dataset, 2012 - 2013 ....Multiple sources; see metadata file 2017 - 2018 Hydrography..... Contours.. Boundaries... ..FWS National Wetlands Inventory 1981 - 1982 Wetlands...