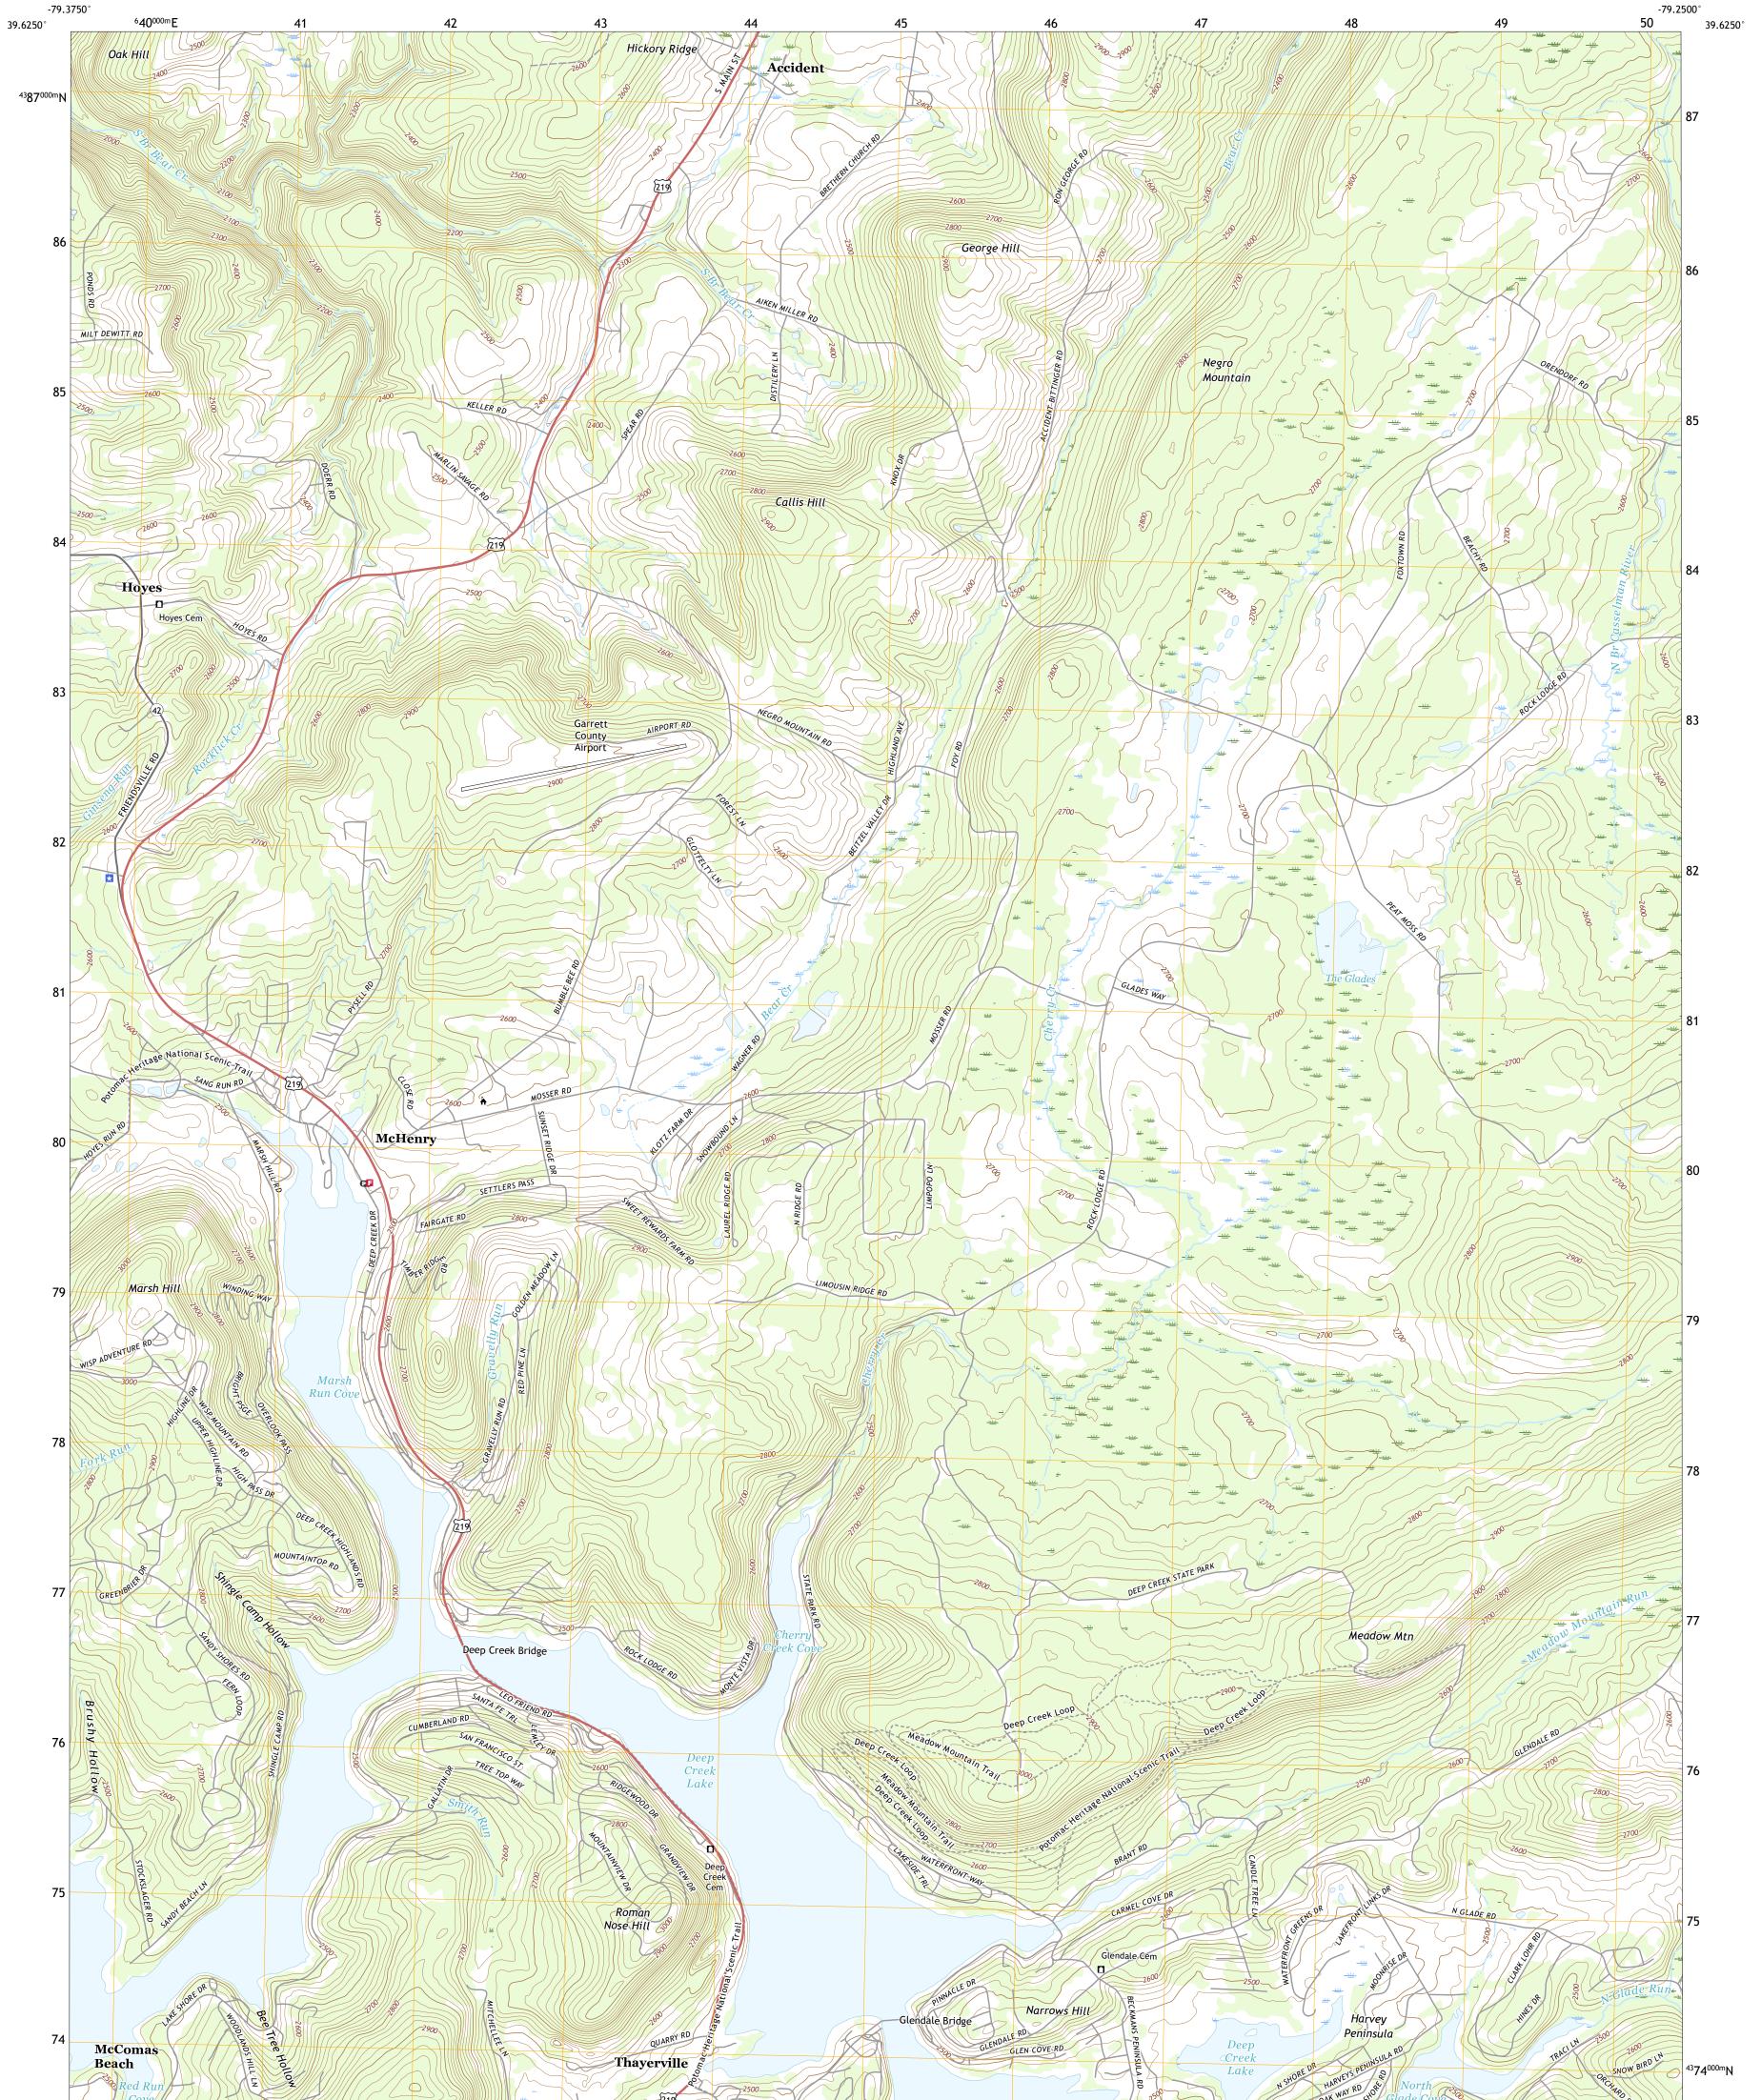

## U.S. DEPARTMENT OF THE INTERIOR U.S. GEOLOGICAL SURVEY

MCHENRY QUADRANGLE MARYLAND - GARRETT COUNTY 7.5-MINUTE SERIES

Produced by the United States Geological Survey North American Datum of 1983 (NAD83) World Geodetic System of 1984 (WGS84). Projection and 1 000-meter grid:Universal Transverse Mercator, Zone 175 This map is not a legal document. Boundaries may be generalized for this map scale. Private lands within government reservations may not be shown. Obtain permission before entering private lands.

Imagery.... Roads..... Names..... Hydrography..... Contours..... Boundaries.... ..FWS Wetlands 1982 Wetlands... National Inventory

NSN. 7643016369812 NGA REF NO. USGSX24K28402

\_\_\_\_

State Route