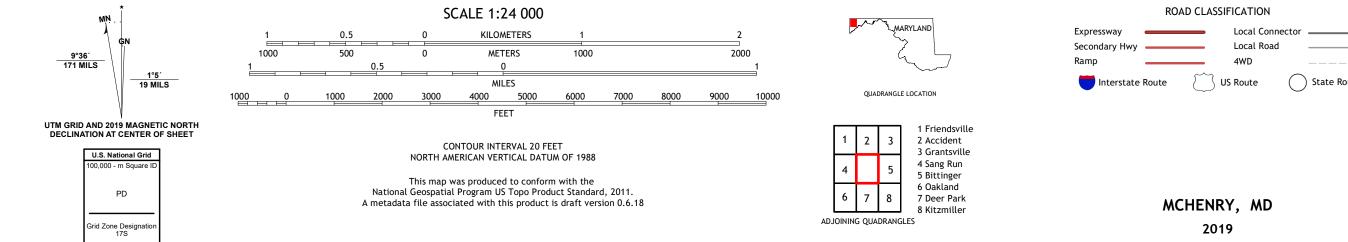

## U.S. DEPARTMENT OF THE INTERIOR U.S. GEOLOGICAL SURVEY

MCHENRY QUADRANGLE MARYLAND - GARRETT COUNTY 7.5-MINUTE SERIES

Produced by the United States Geological Survey North American Datum of 1983 (NAD83) World Geodetic System of 1984 (WGS84). Projection and 1 000-meter grid:Universal Transverse Mercator, Zone 175 This map is not a legal document. Boundaries may be generalized for this map scale. Private lands within government reservations may not be shown. Obtain permission before entering private lands.

Imagery.... Roads..... Names..... Hydrography..... Contours..... Boundaries.... ..FWS Wetlands 1982 Wetlands... National Inventory

NSN. 7643016369812 NGA REF NO. USGSX24K28402

\_\_\_\_

State Route