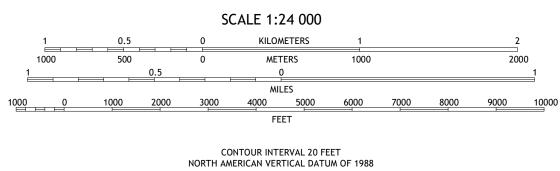

North American Datum of 1983 (NAD83) World Geodetic System of 1984 (WGS84). Projection and 1 000-meter grid:Universal Transverse Mercator, Zone 18S This map is not a legal document. Boundaries may be generalized for this map scale. Private lands within government reservations may not be shown. Obtain permission before entering private lands. Imagery.... Roads..... Names..... Hydrography..... Boundaries... ..FWS National Wetlands Inventory 1981 - 1999

Produced by the United States Geological Survey



UK

UJ

Grid Zone Designation



This map was produced to conform with the National Geospatial Program US Topo Product Standard, 2011. A metadata file associated with this product is draft version 0.6.18



ROAD CLASSIFICATION

US Route

Secondary Hwy -

Interstate Route

Ramp

Local Road

4WD