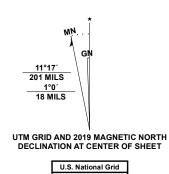

North American Datum of 1983 (NAD83) World Geodetic System of 1984 (WGS84). Projection and 1 000-meter grid:Universal Transverse Mercator, Zone 18S This map is not a legal document. Boundaries may be generalized for this map scale. Private lands within government reservations may not be shown. Obtain permission before entering private lands. Imagery.... Roads..... Names..... Hydrography..... Boundaries... ..FWS National Wetlands Inventory 1981 - 1999

Produced by the United States Geological Survey



UK

UJ

Grid Zone Designation



This map was produced to conform with the National Geospatial Program US Topo Product Standard, 2011. A metadata file associated with this product is draft version 0.6.18



ROAD CLASSIFICATION

US Route

Secondary Hwy -

Interstate Route

Ramp

Local Road

4WD