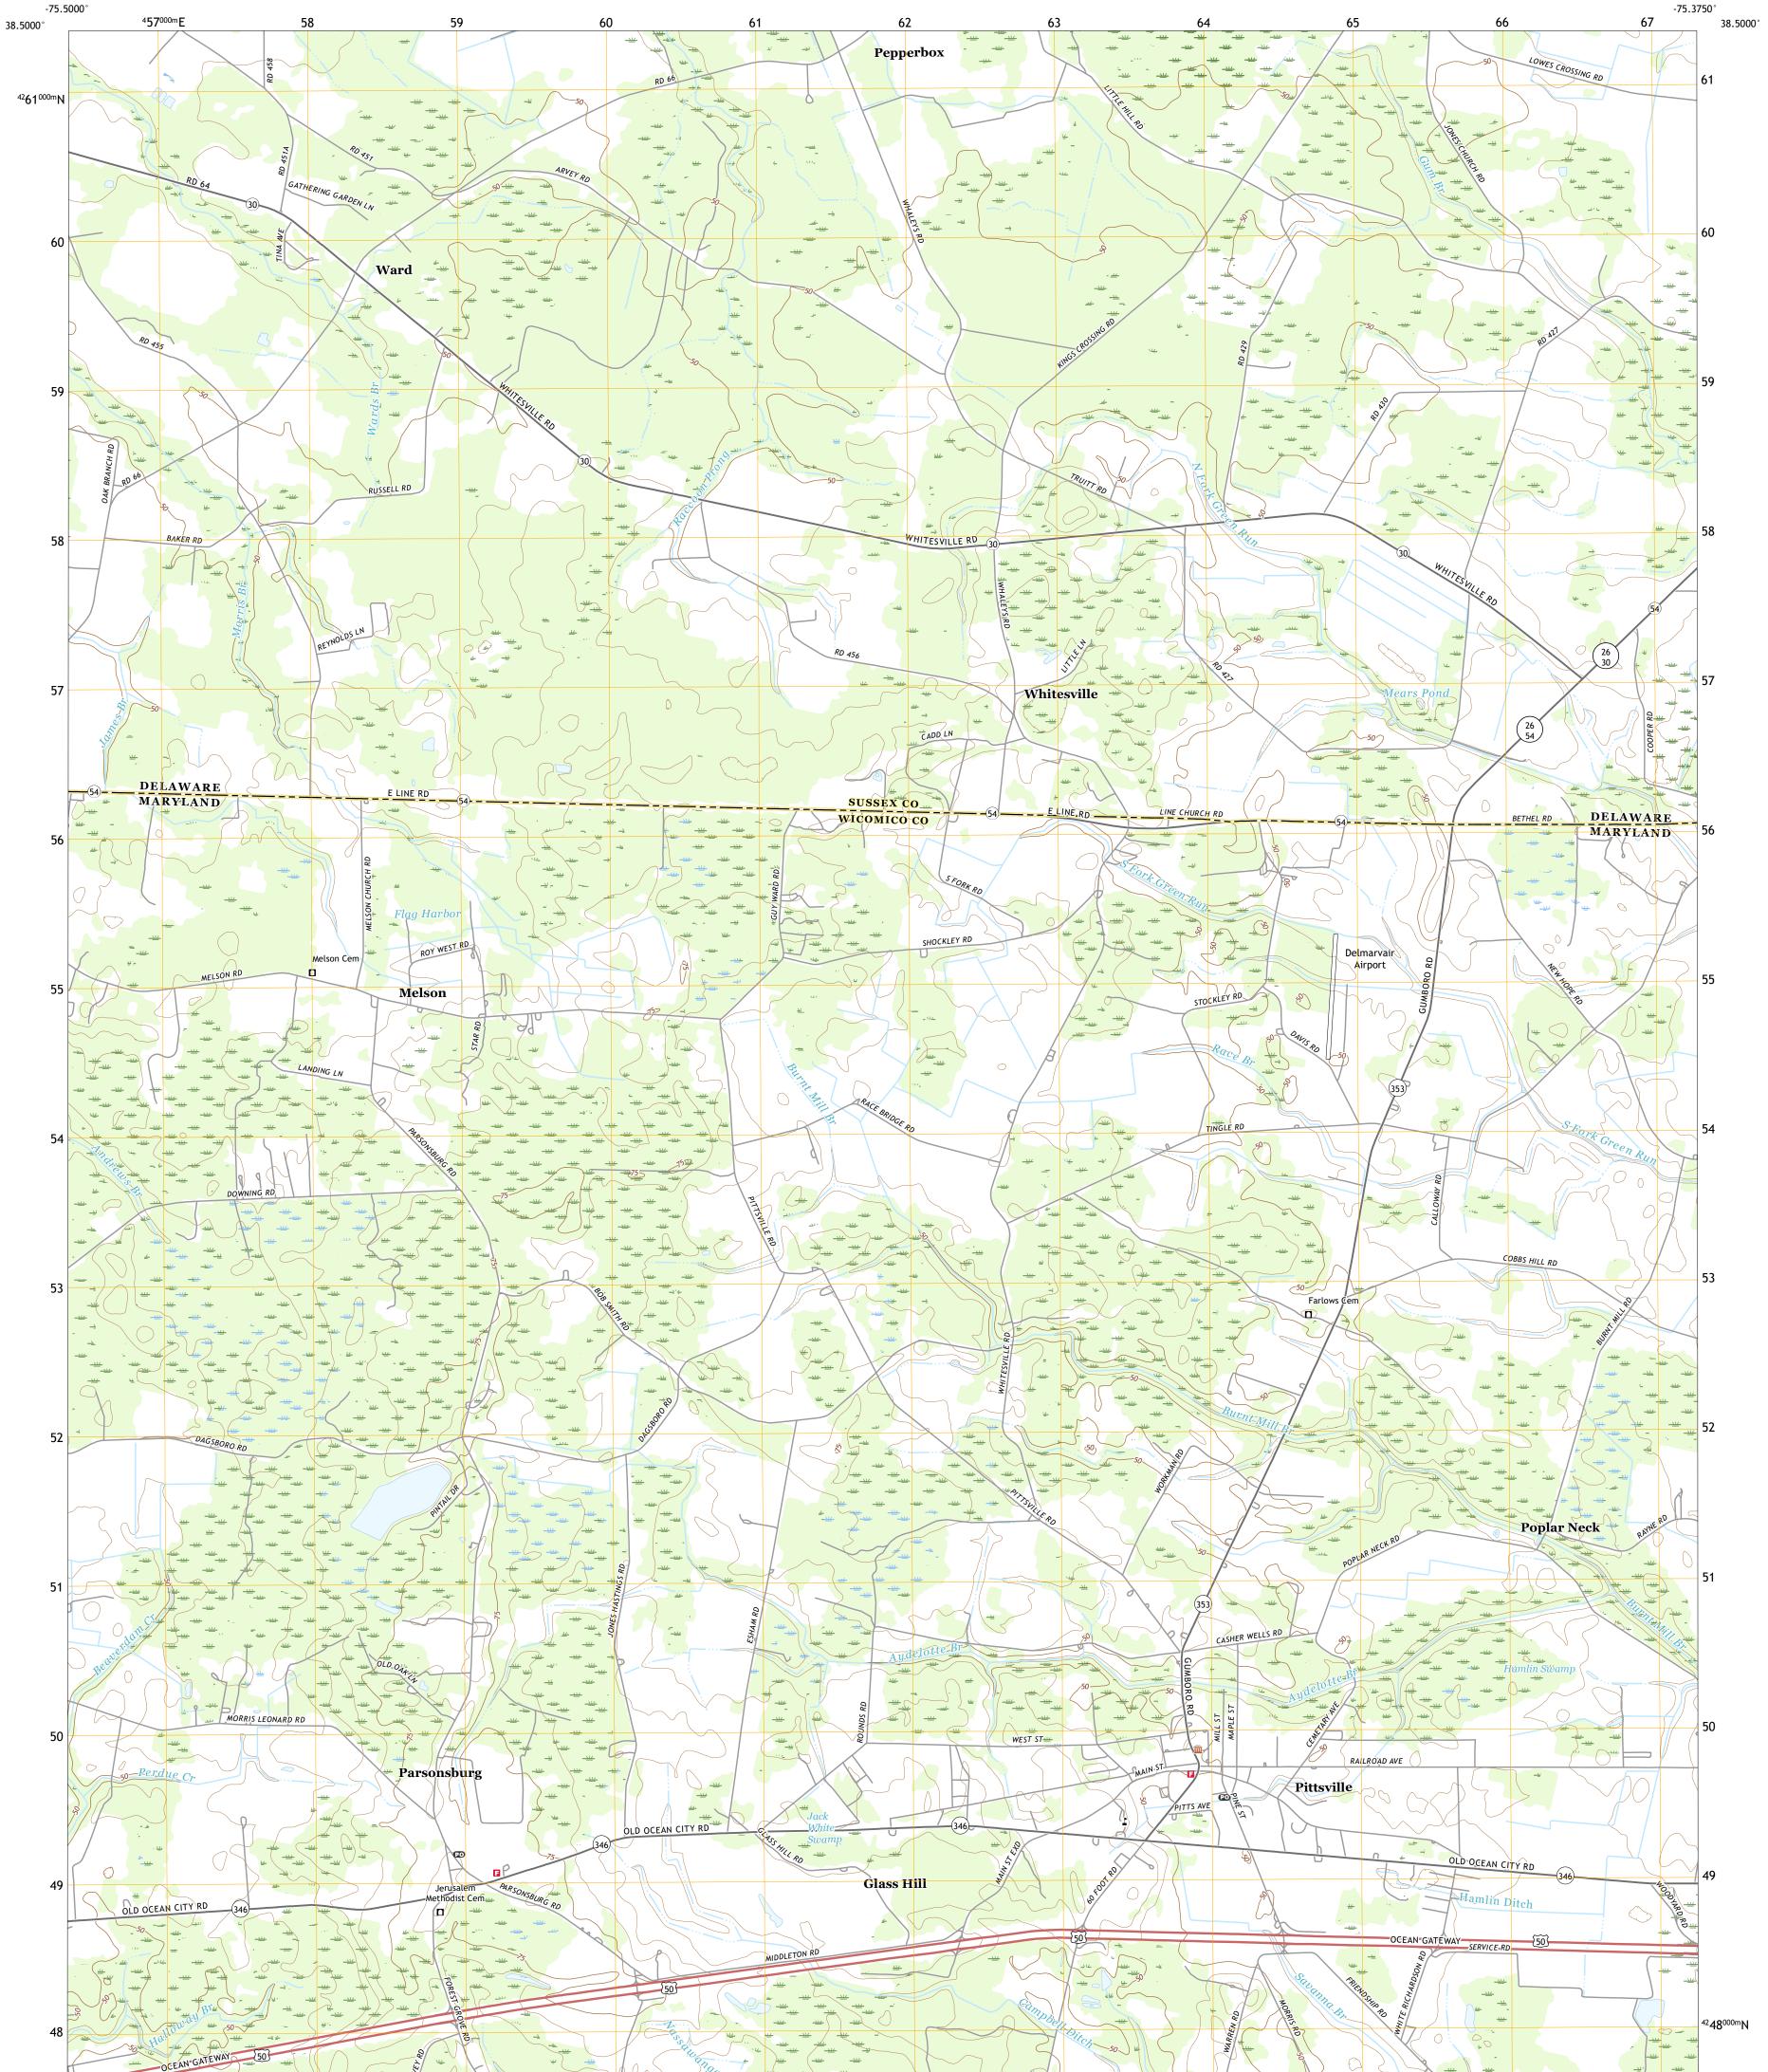

Produced by the United States Geological Survey North American Datum of 1983 (NAD83) World Geodetic System of 1984 (WGS84). Projection and 1 000-meter grid:Universal Transverse Mercator, Zone 18S This map is not a legal document. Boundaries may be generalized for this map scale. Private lands within government reservations may not be shown. Obtain permission before entering private lands.

Imagery.NAIP, August 2015 - September 2017Roads.U.S. Census Bureau, 2016Names.GNIS, 1979 - 2019Hydrography.National Hydrography Dataset, 1899 - 2018Contours.National Elevation Dataset, 1999 - 2013Boundaries.Multiple sources; see metadata file 2017 - 2018Wetlands.FWS National Wetlands Inventory 1990 - 2013