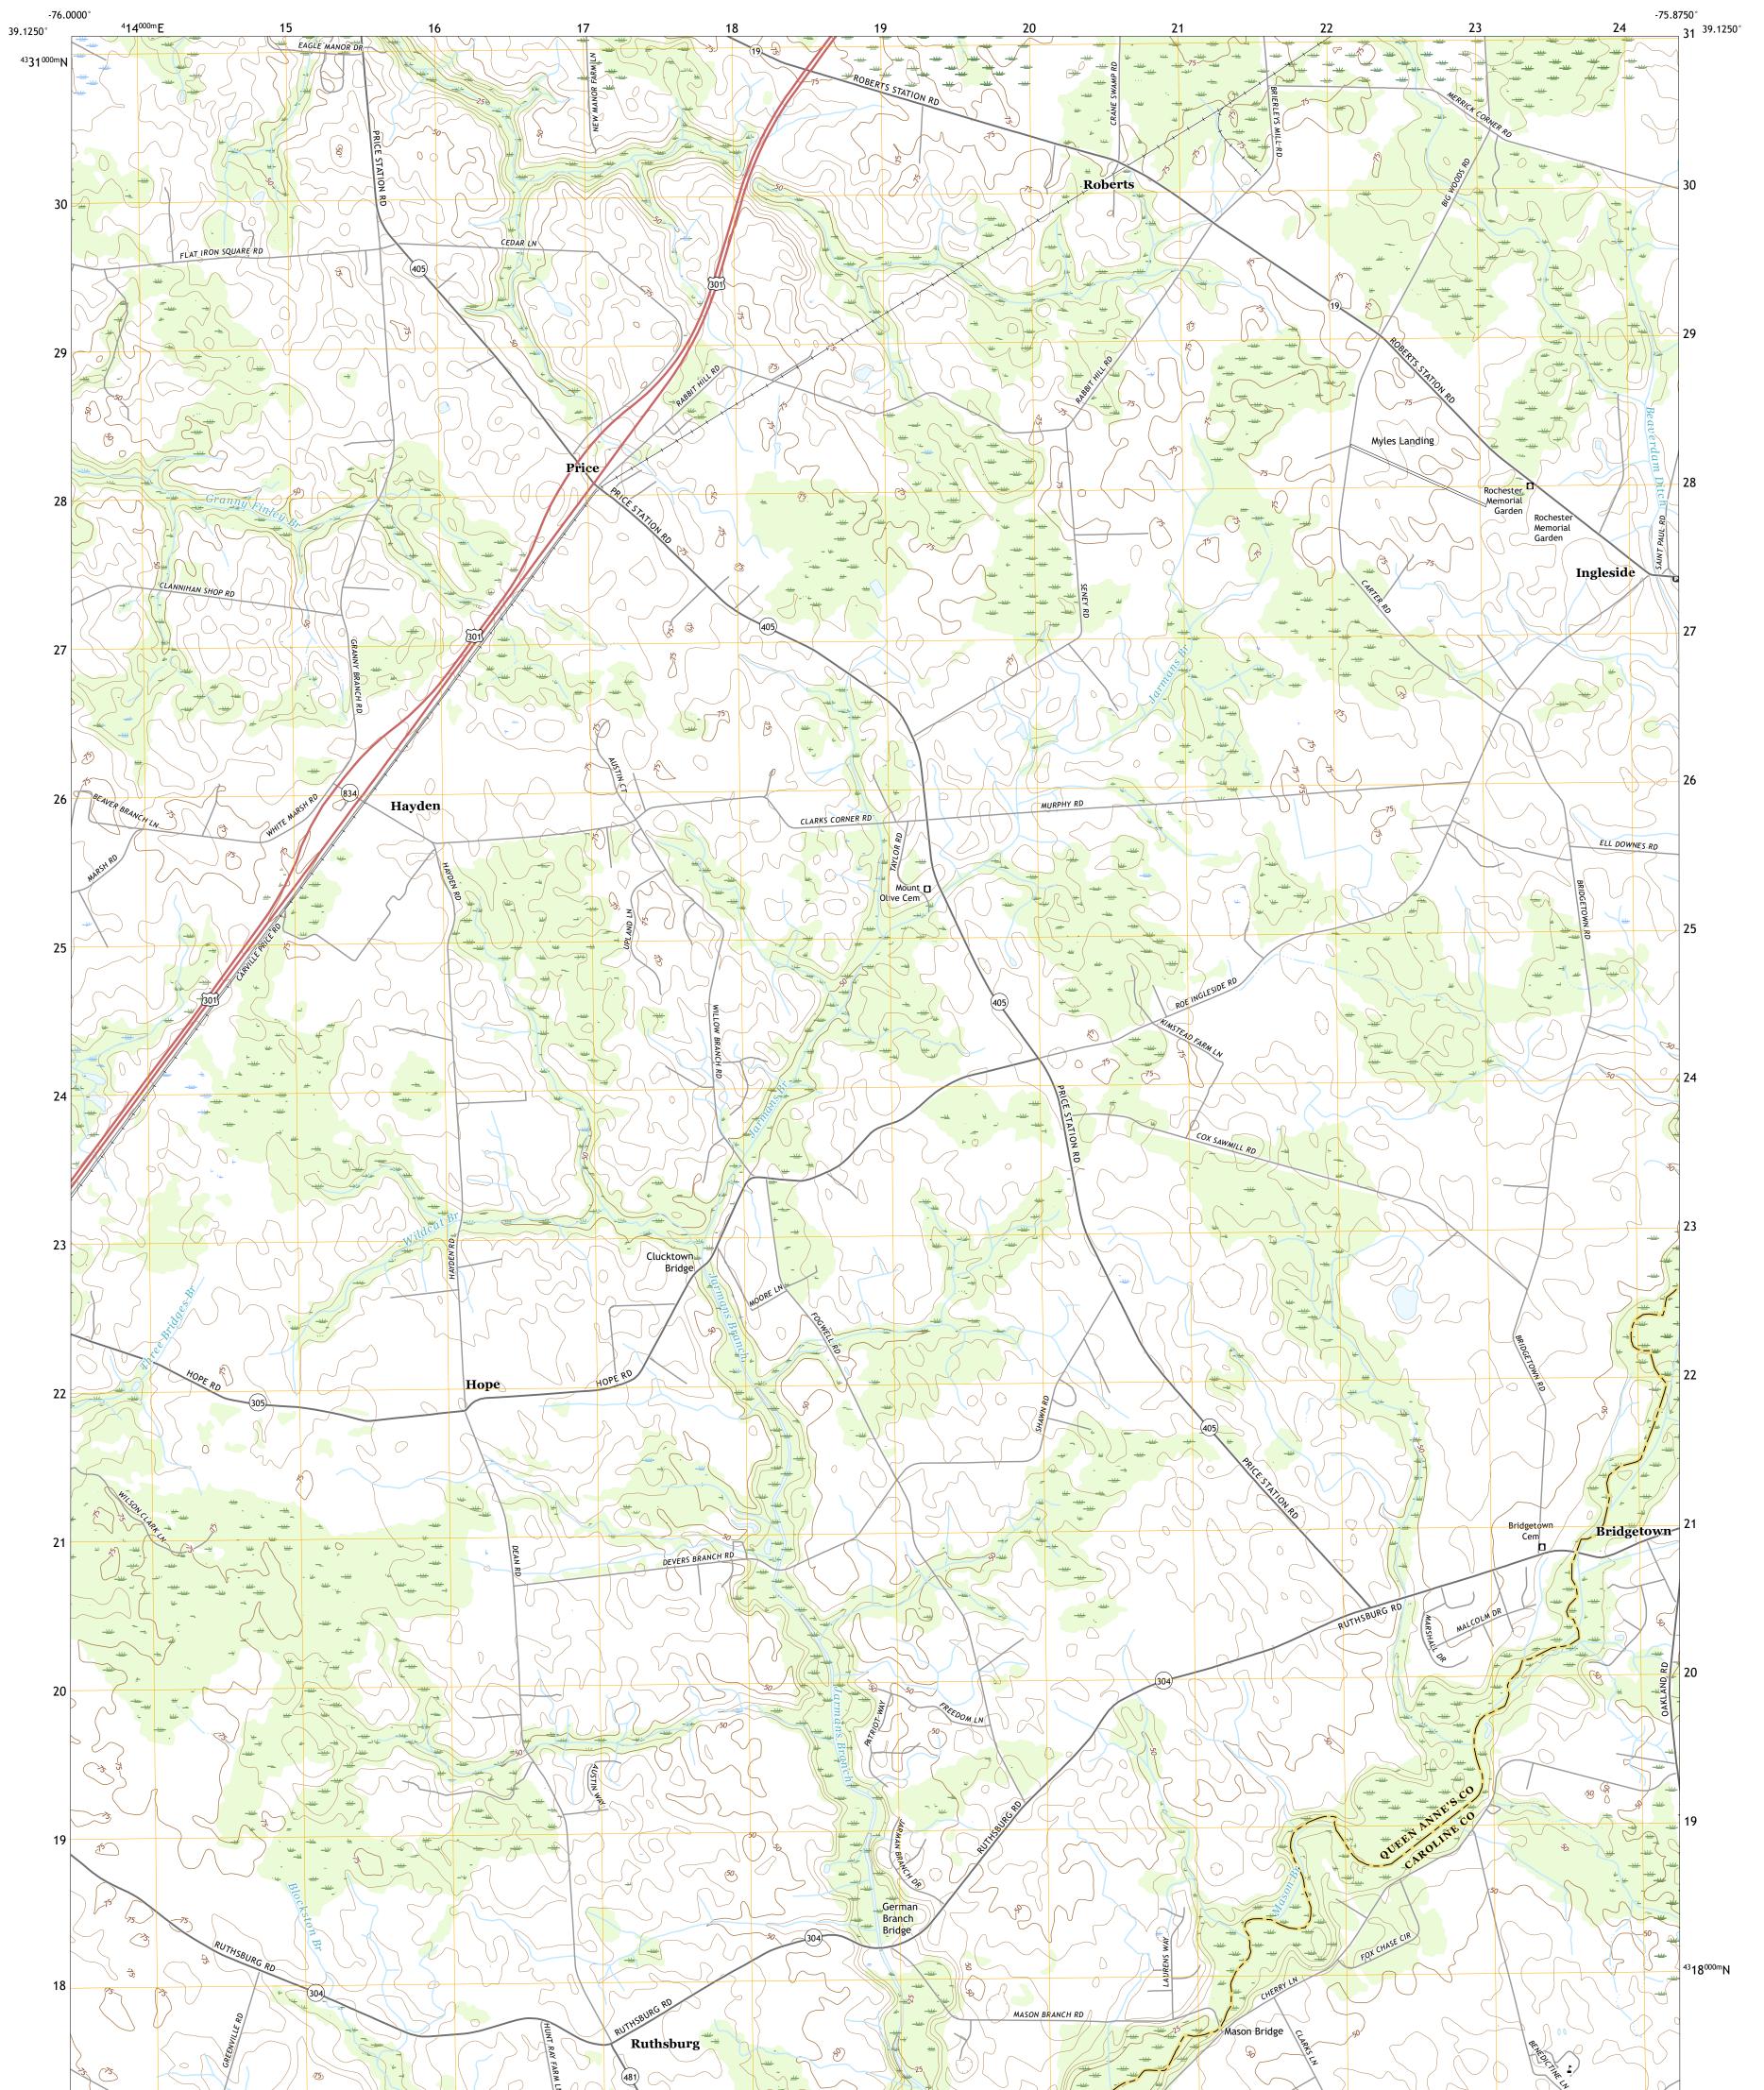

## U.S. DEPARTMENT OF THE INTERIOR U.S. GEOLOGICAL SURVEY

PRICE QUADRANGLE MARYLAND 7.5-MINUTE SERIES

Produced by the United States Geological Survey North American Datum of 1983 (NAD83) World Geodetic System of 1984 (WGS84). Projection and 1 000-meter grid:Universal Transverse Mercator, Zone 185 This map is not a legal document. Boundaries may be generalized for this map scale. Private lands within government reservations may not be shown. Obtain permission before entering private lands.