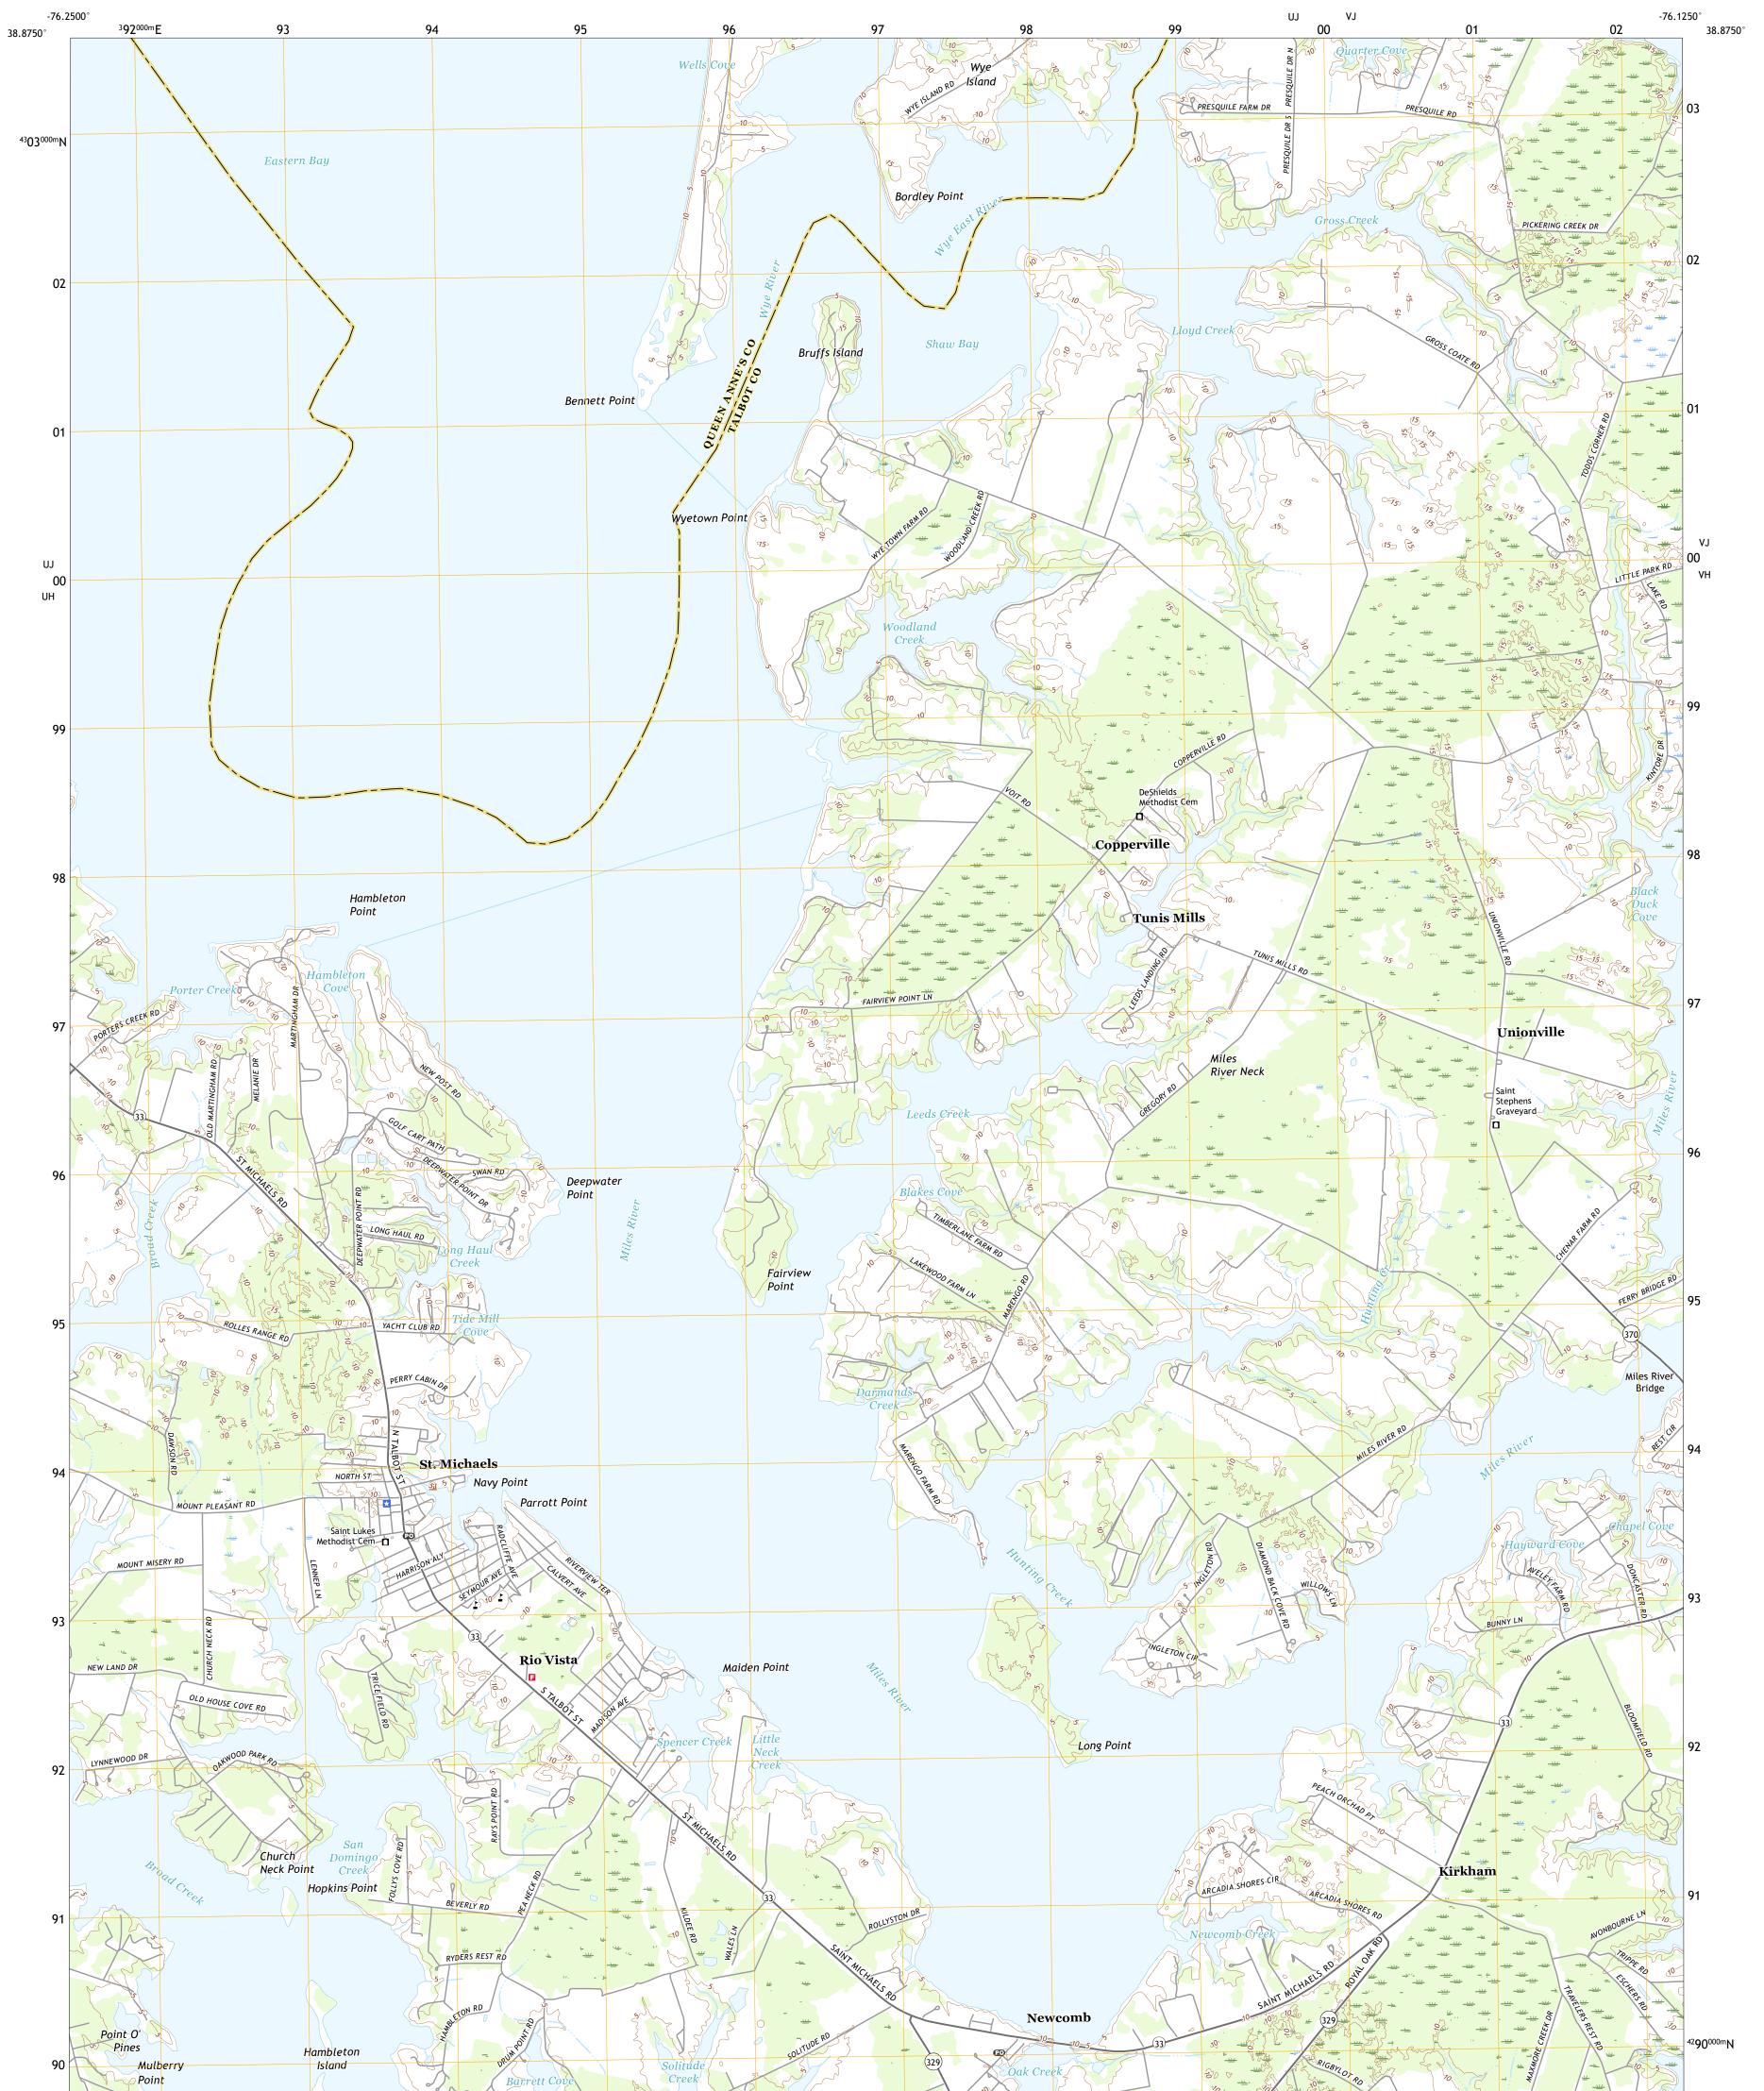

SAINT MICHAELS QUADRANGLE MARYLAND 7.5-MINUTE SERIES

Produced by the United States Geological Survey North American Datum of 1983 (NAD83) World Geodetic System of 1984 (WGS84). Projection and 1 000-meter grid:Universal Transverse Mercator, Zone 18S This map is not a legal document. Boundaries may be generalized for this map scale. Private lands within government reservations may not be shown. Obtain permission before entering private lands.