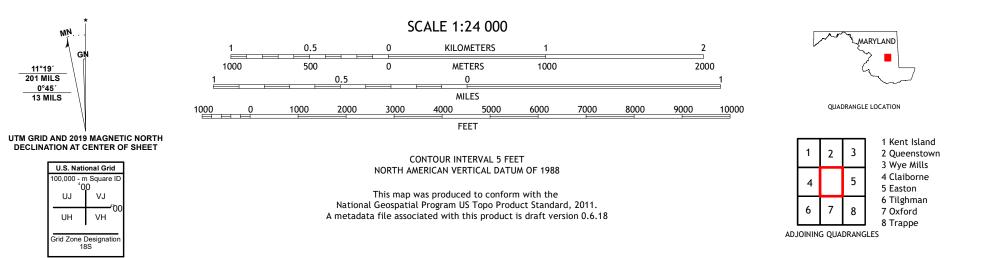

SAINT MICHAELS QUADRANGLE MARYLAND 7.5-MINUTE SERIES

Produced by the United States Geological Survey North American Datum of 1983 (NAD83) World Geodetic System of 1984 (WGS84). Projection and 1 000-meter grid:Universal Transverse Mercator, Zone 18S This map is not a legal document. Boundaries may be generalized for this map scale. Private lands within government reservations may not be shown. Obtain permission before entering private lands.