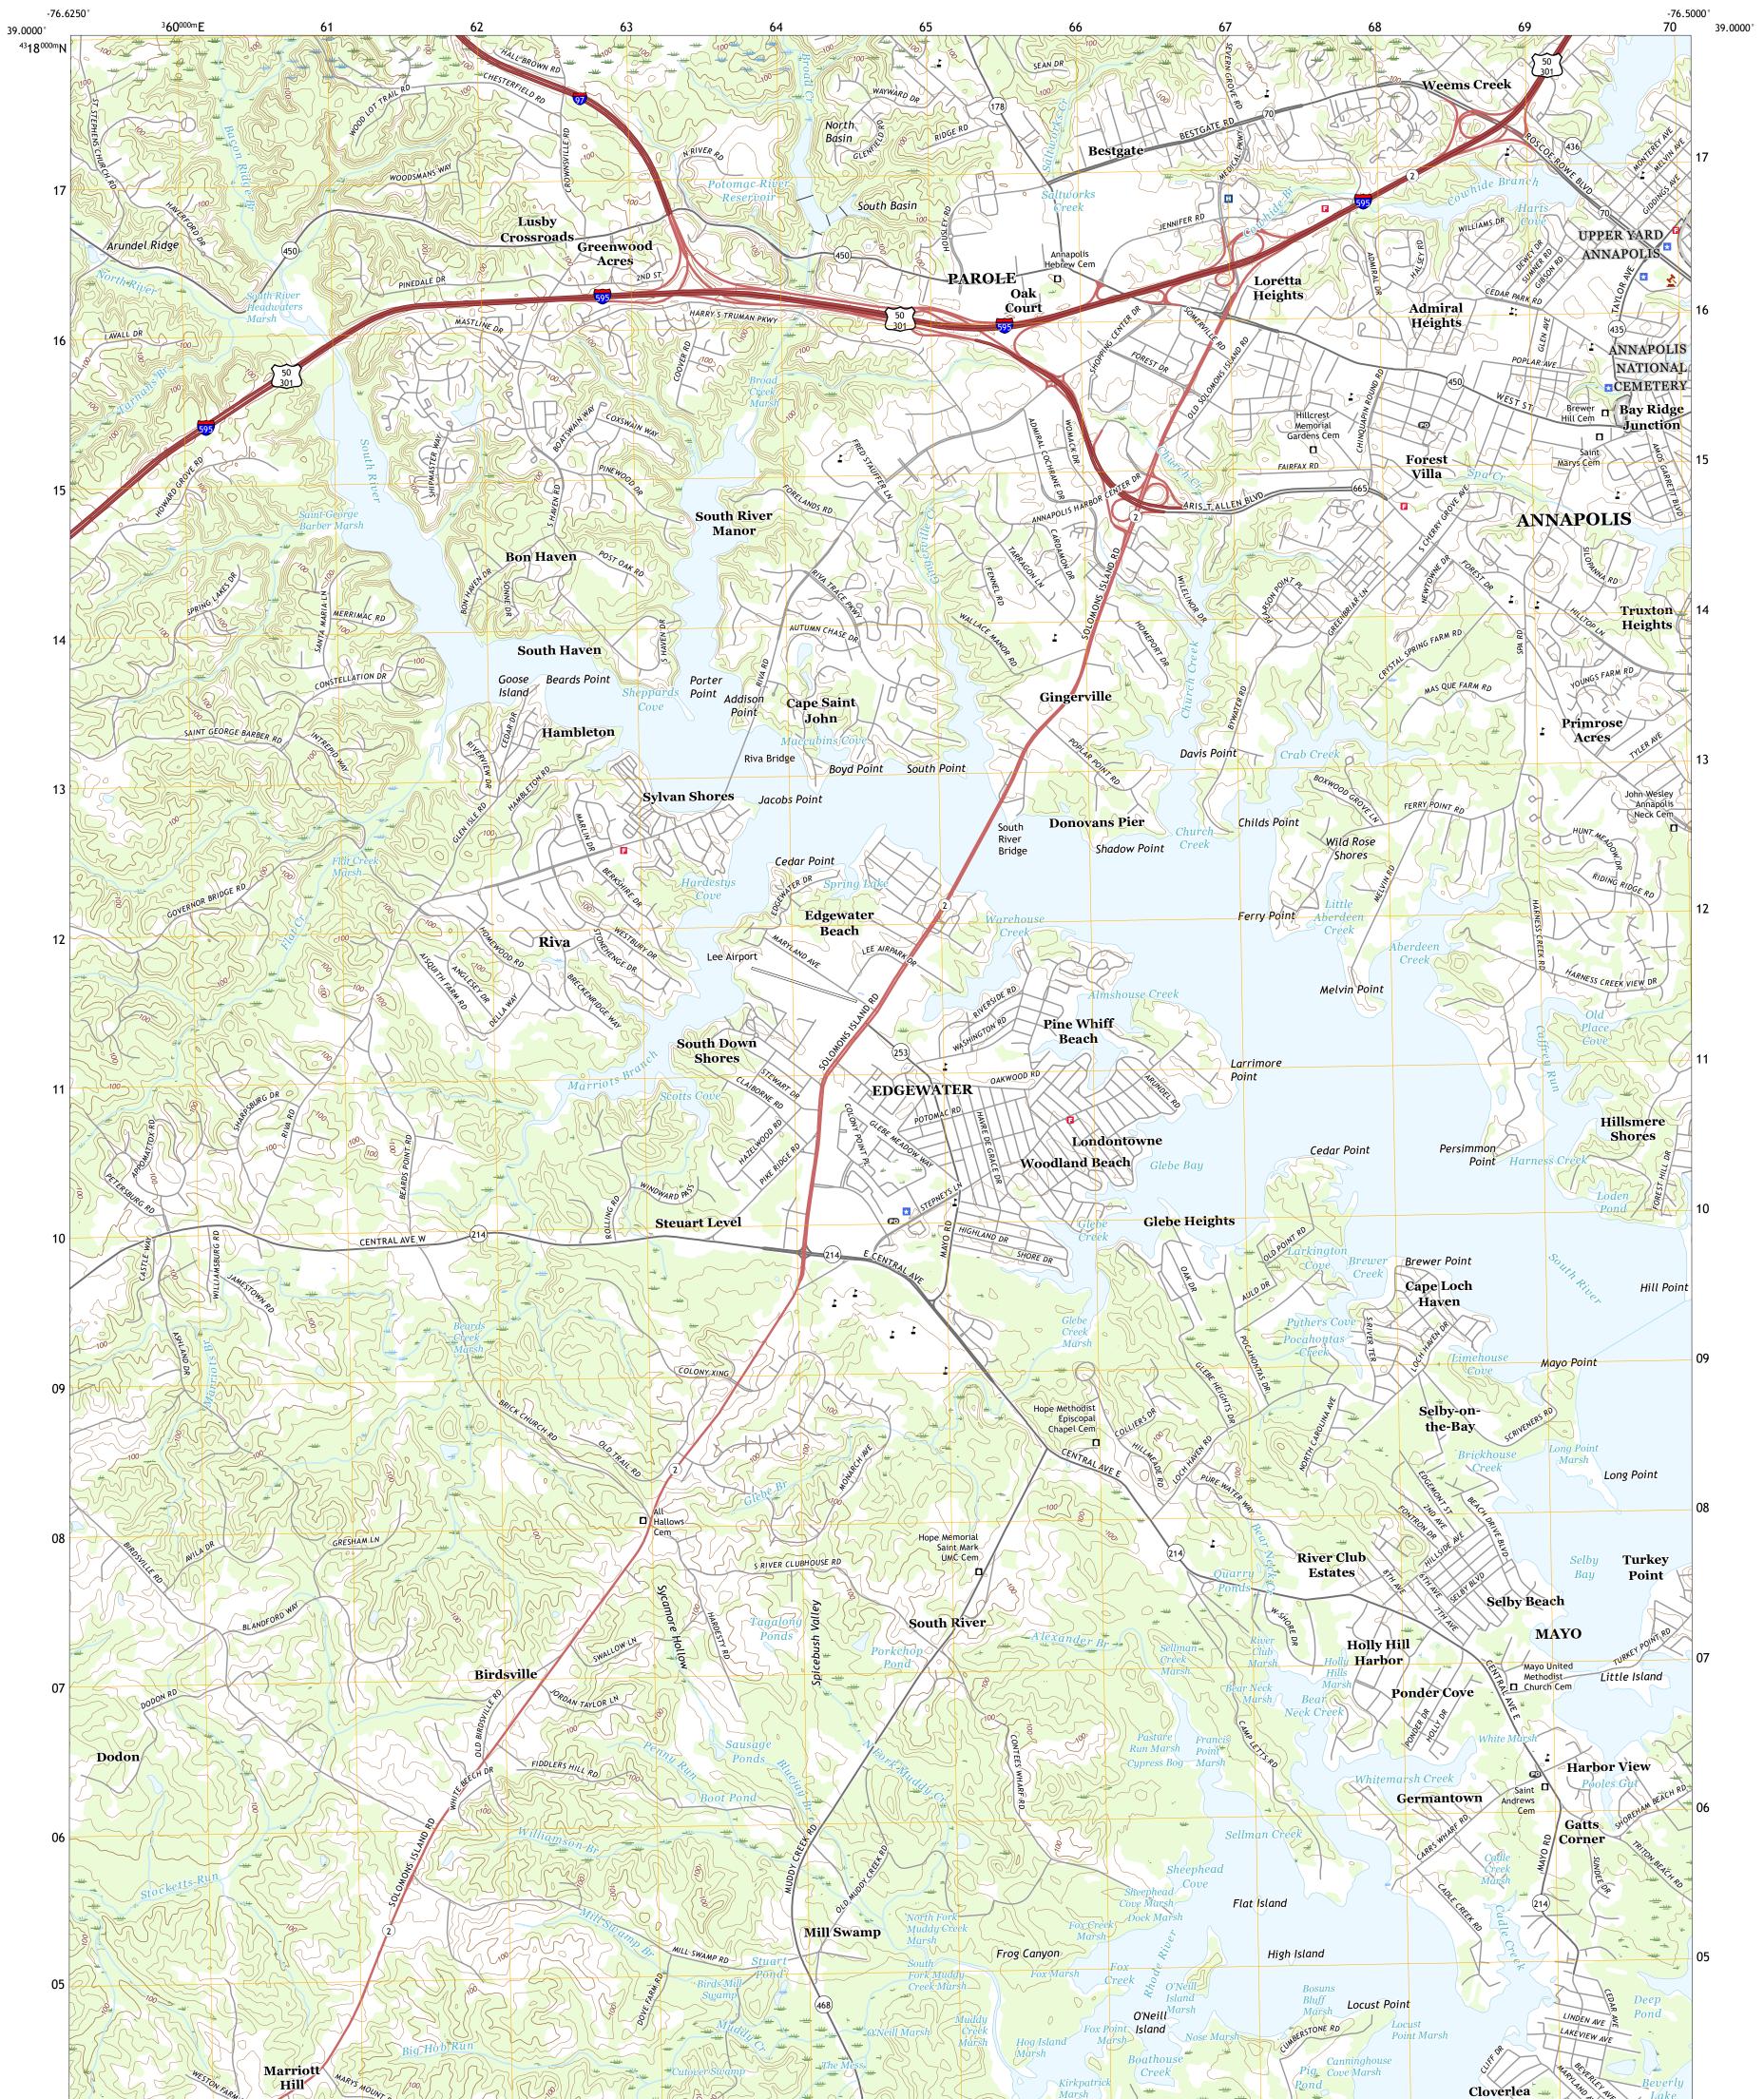

## U.S. DEPARTMENT OF THE INTERIOR U.S. GEOLOGICAL SURVEY

SOUTH RIVER QUADRANGLE MARYLAND - ANNE ARUNDEL COUNTY 7.5-MINUTE SERIES

Produced by the United States Geological Survey North American Datum of 1983 (NAD83) World Geodetic System of 1984 (WGS84). Projection and 1 000-meter grid:Universal Transverse Mercator, Zone 18S This map is not a legal document. Boundaries may be generalized for this map scale. Private lands within government reservations may not be shown. Obtain permission before entering private lands.

Imagery......NAIP, July 2015 - September 2015Roads......U.S.CensusBureau, 2016Names.......GNIS, 1979 - 2019Hydrography.....National Hydrography Dataset, 2003 - 2019Contours.....National Elevation Dataset, 2007 - 2013Boundaries.....Multiple sources; see metadata file 2017 - 2018Wetlands.....FWSNational WetlandsInventory2013

## NSN. 7 6 4 3 0 1 6 3 6 9 8 7 2 NGA REF NO. USGSX24 K 4 2 2 8 4