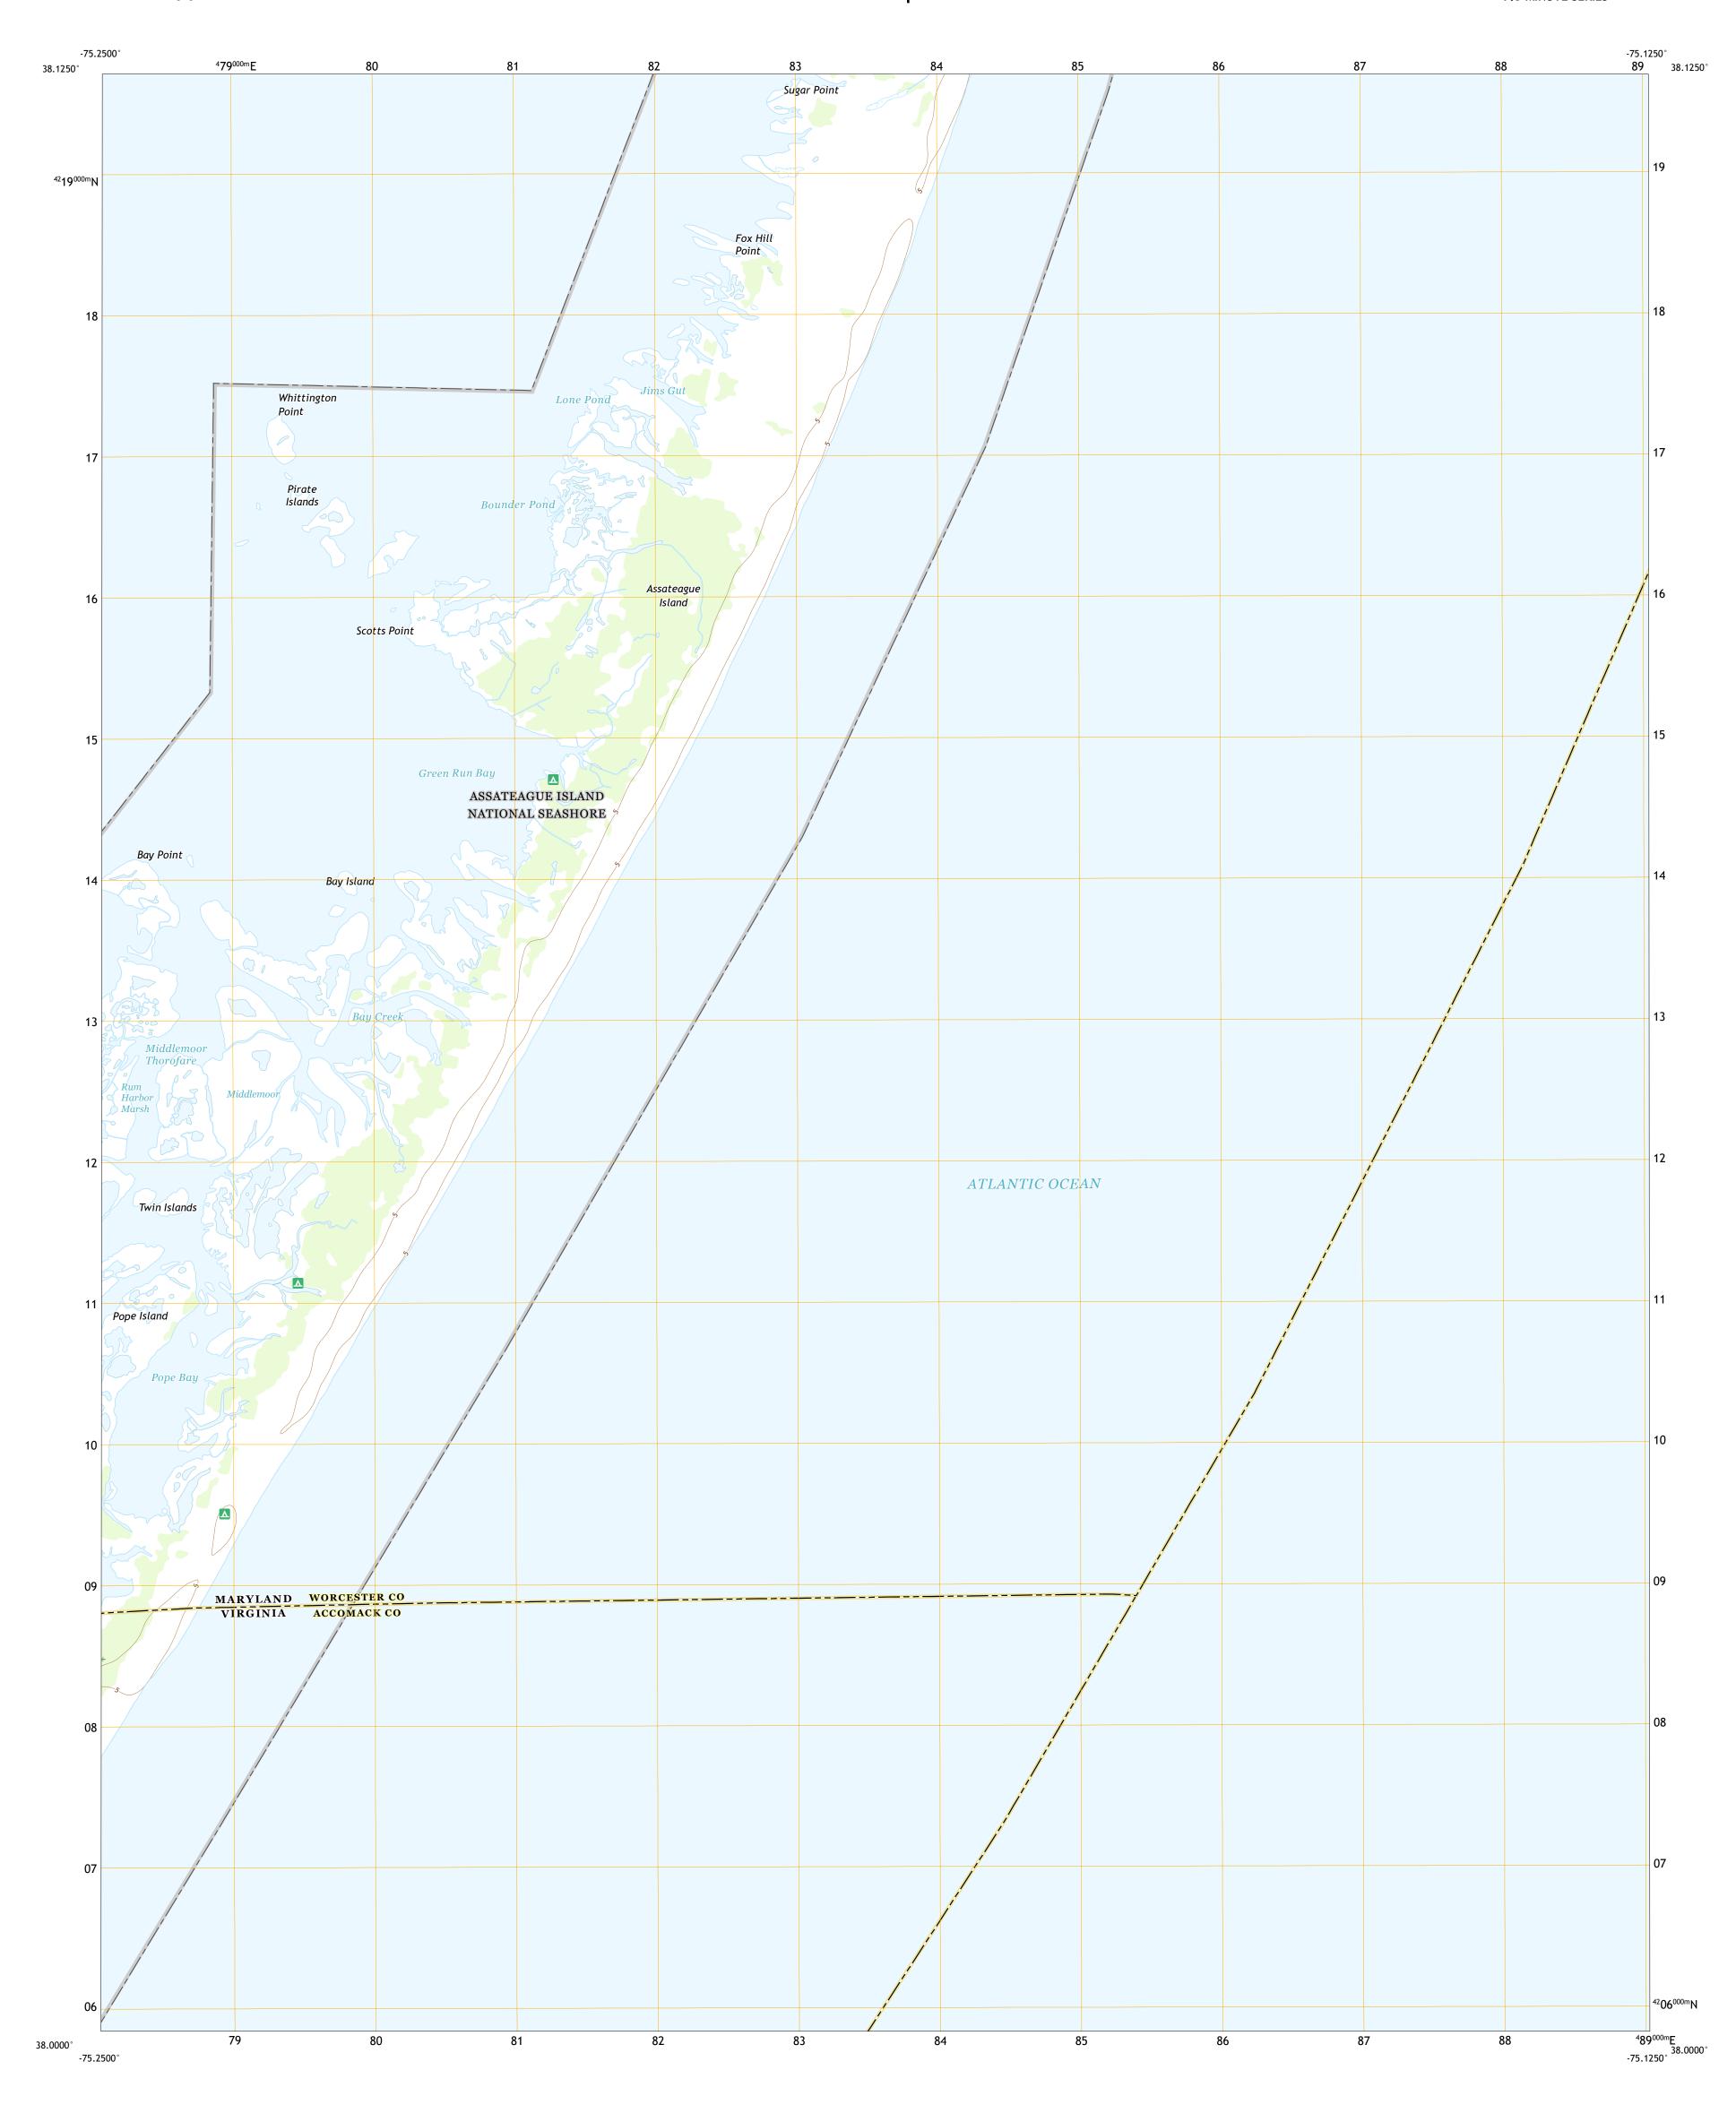

11°42′ 208 MILS

0°7′ 2 MILS

U.S. National Grid 100,000 - m Square ID

Grid Zone Designati 18S

Produced by the United States Geological Survey

generalized for this map scale. Private lands within government reservations may not be shown. Obtain permission before

North American Datum of 1983 (NAD83) World Geodetic System of 1984 (WGS84). Projection and 1 000-meter grid:Universal Transverse Mercator, Zone 18S

This map is not a legal document. Boundaries may be

entering private lands.