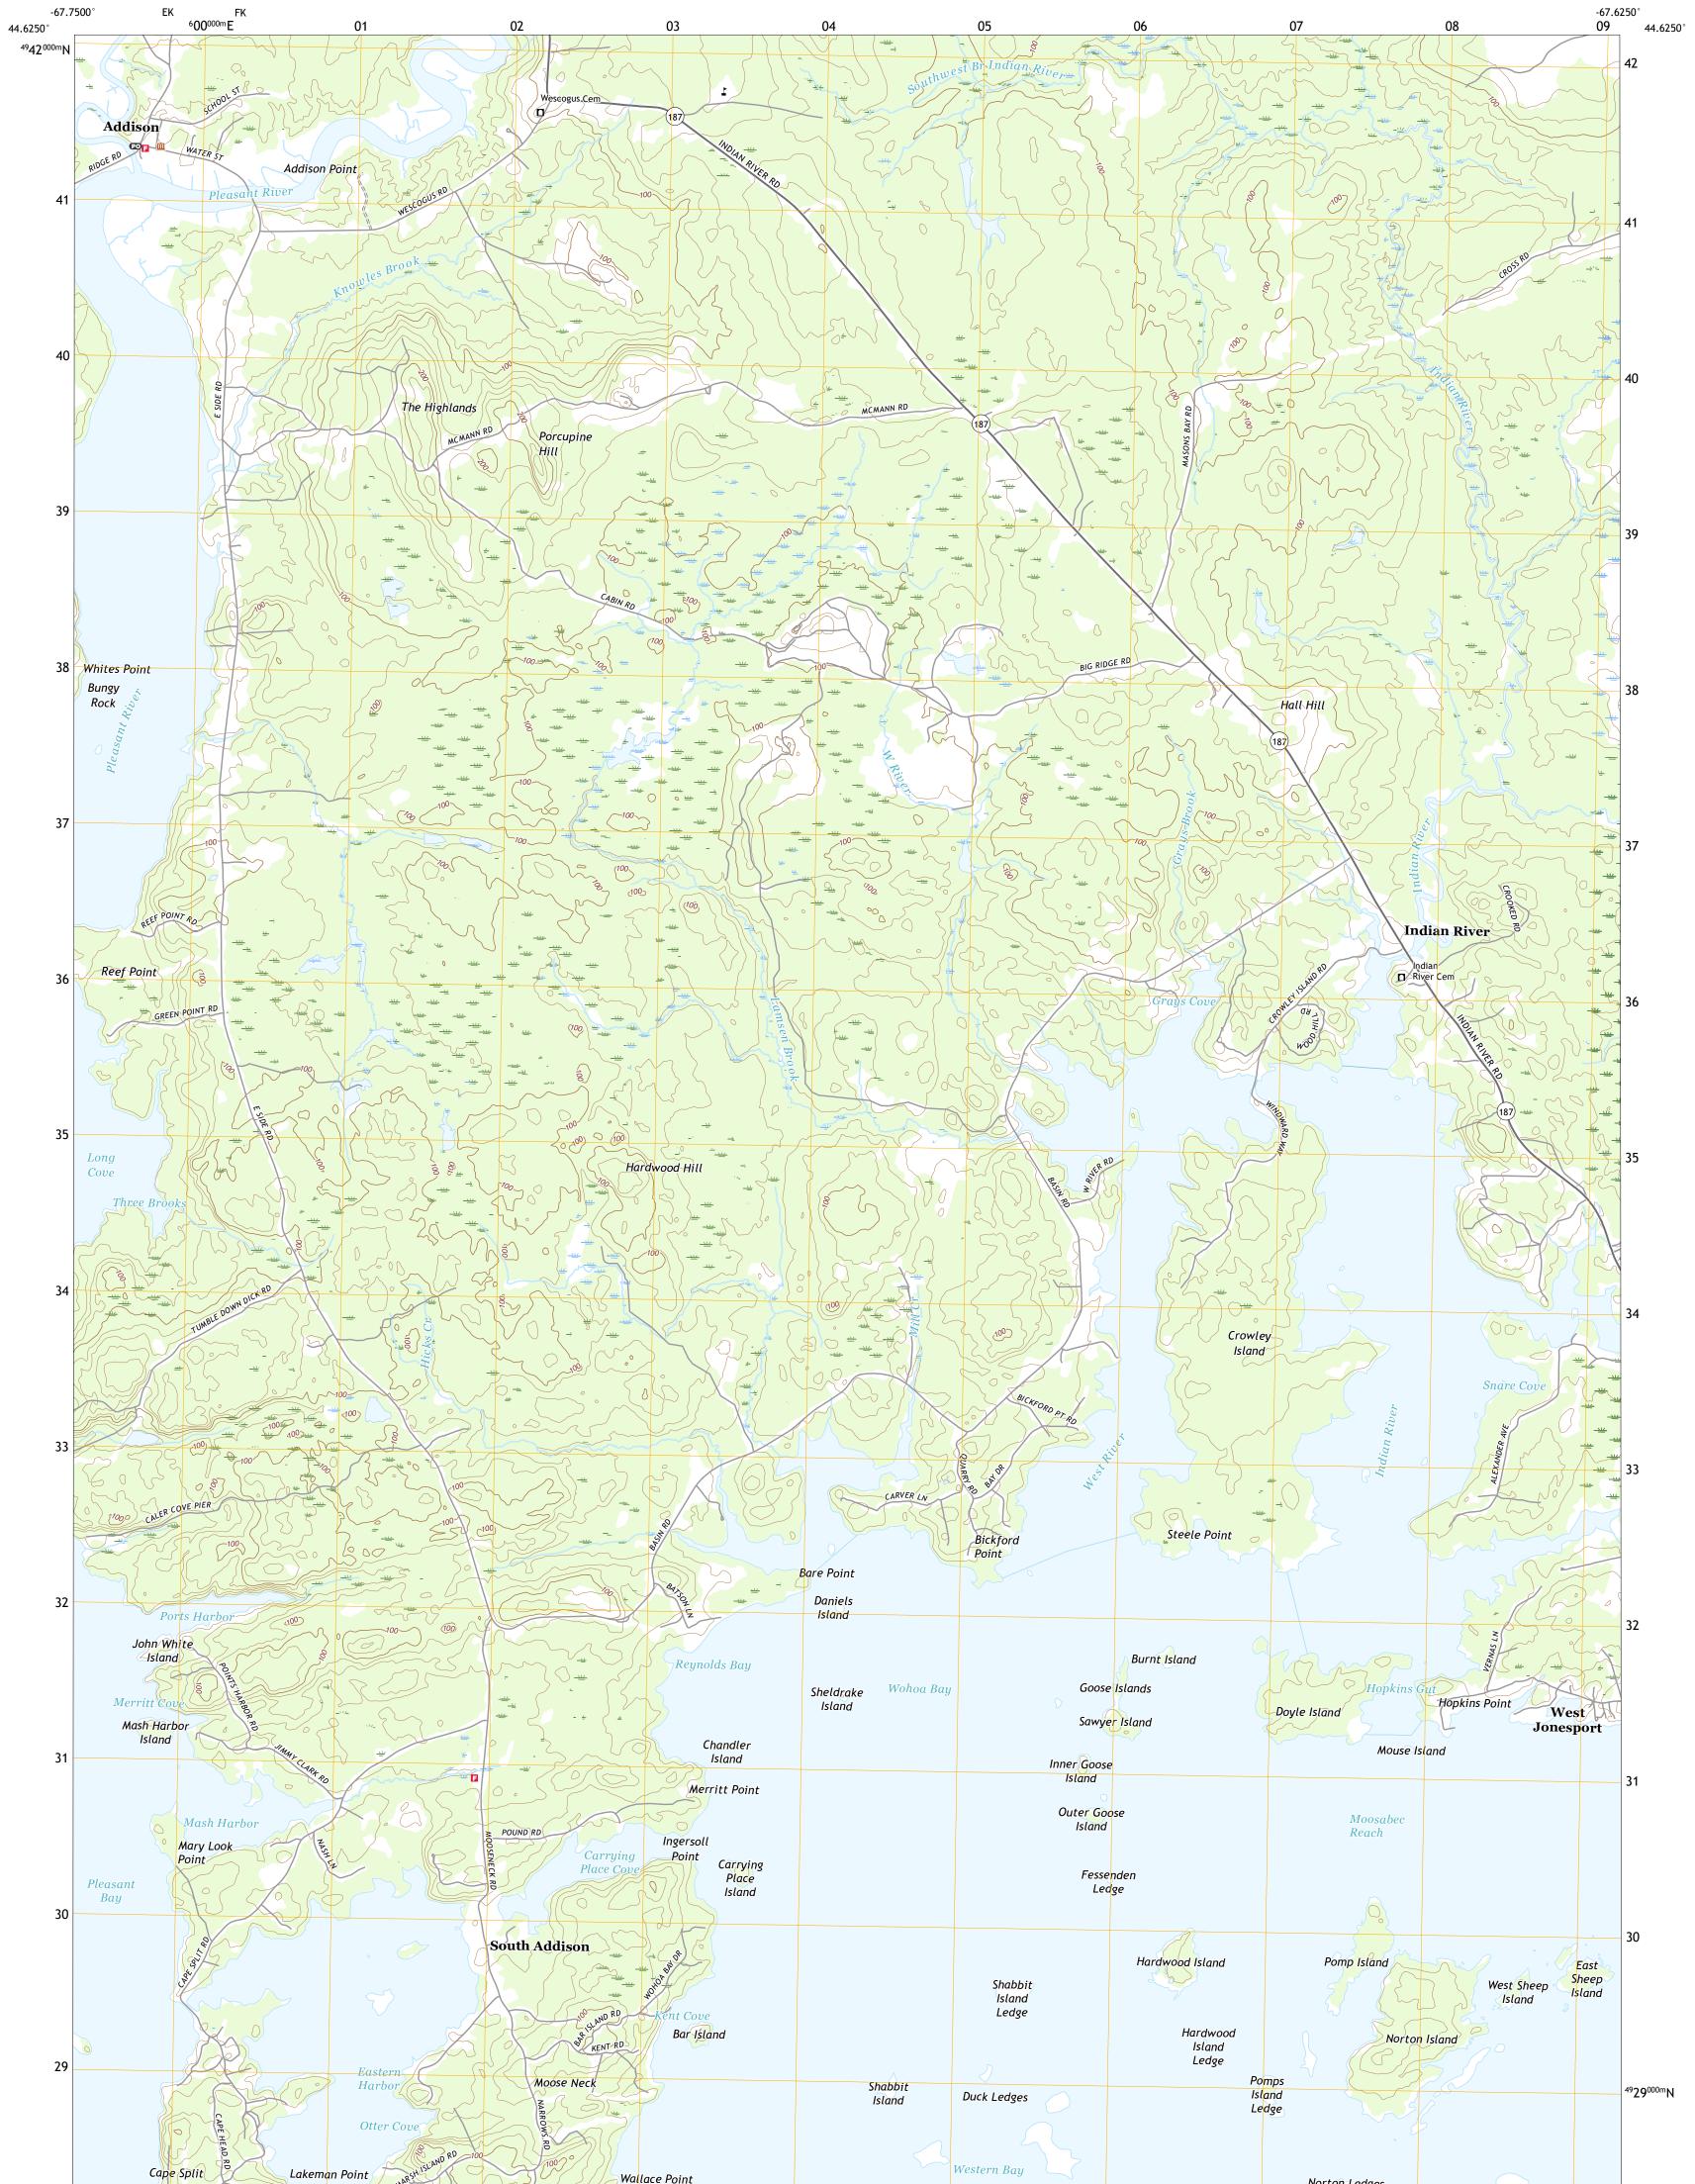

Produced by the United States Geological Survey North American Datum of 1983 (NAD83) World Geodetic System of 1984 (WGS84). Projection and 1 000-meter grid:Universal Transverse Mercator, Zone 19T This map is not a legal document. Boundaries may be generalized for this map scale. Private lands within government reservations may not be shown. Obtain permission before entering private lands.

Imagery.... Roads..... Names..... Hydrography..... Contours.. Boundaries... ..FWS National Wetlands Inventory 1983 - 2003 Wetlands...

ROAD CLASSIFICATION Local Connector Local Road \_\_\_\_ 4WD US Route State Route