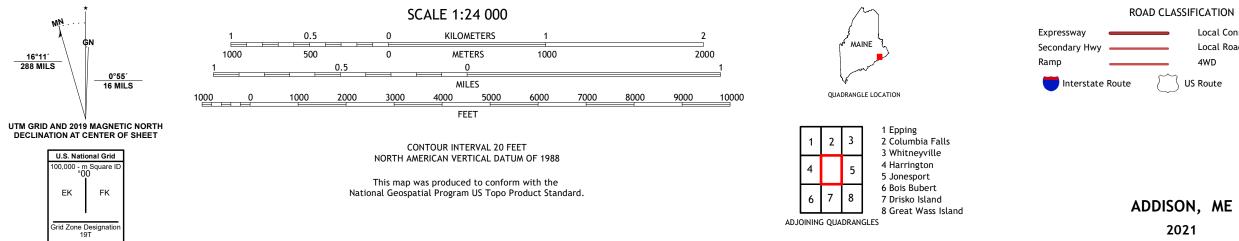

Produced by the United States Geological Survey North American Datum of 1983 (NAD83) World Geodetic System of 1984 (WGS84). Projection and 1 000-meter grid:Universal Transverse Mercator, Zone 19T This map is not a legal document. Boundaries may be generalized for this map scale. Private lands within government reservations may not be shown. Obtain permission before entering private lands.

Imagery.... Roads..... Names..... Hydrography..... Contours.. Boundaries... ..FWS National Wetlands Inventory 1983 - 2003 Wetlands...

ROAD CLASSIFICATION Local Connector Local Road \_\_\_\_ 4WD US Route State Route