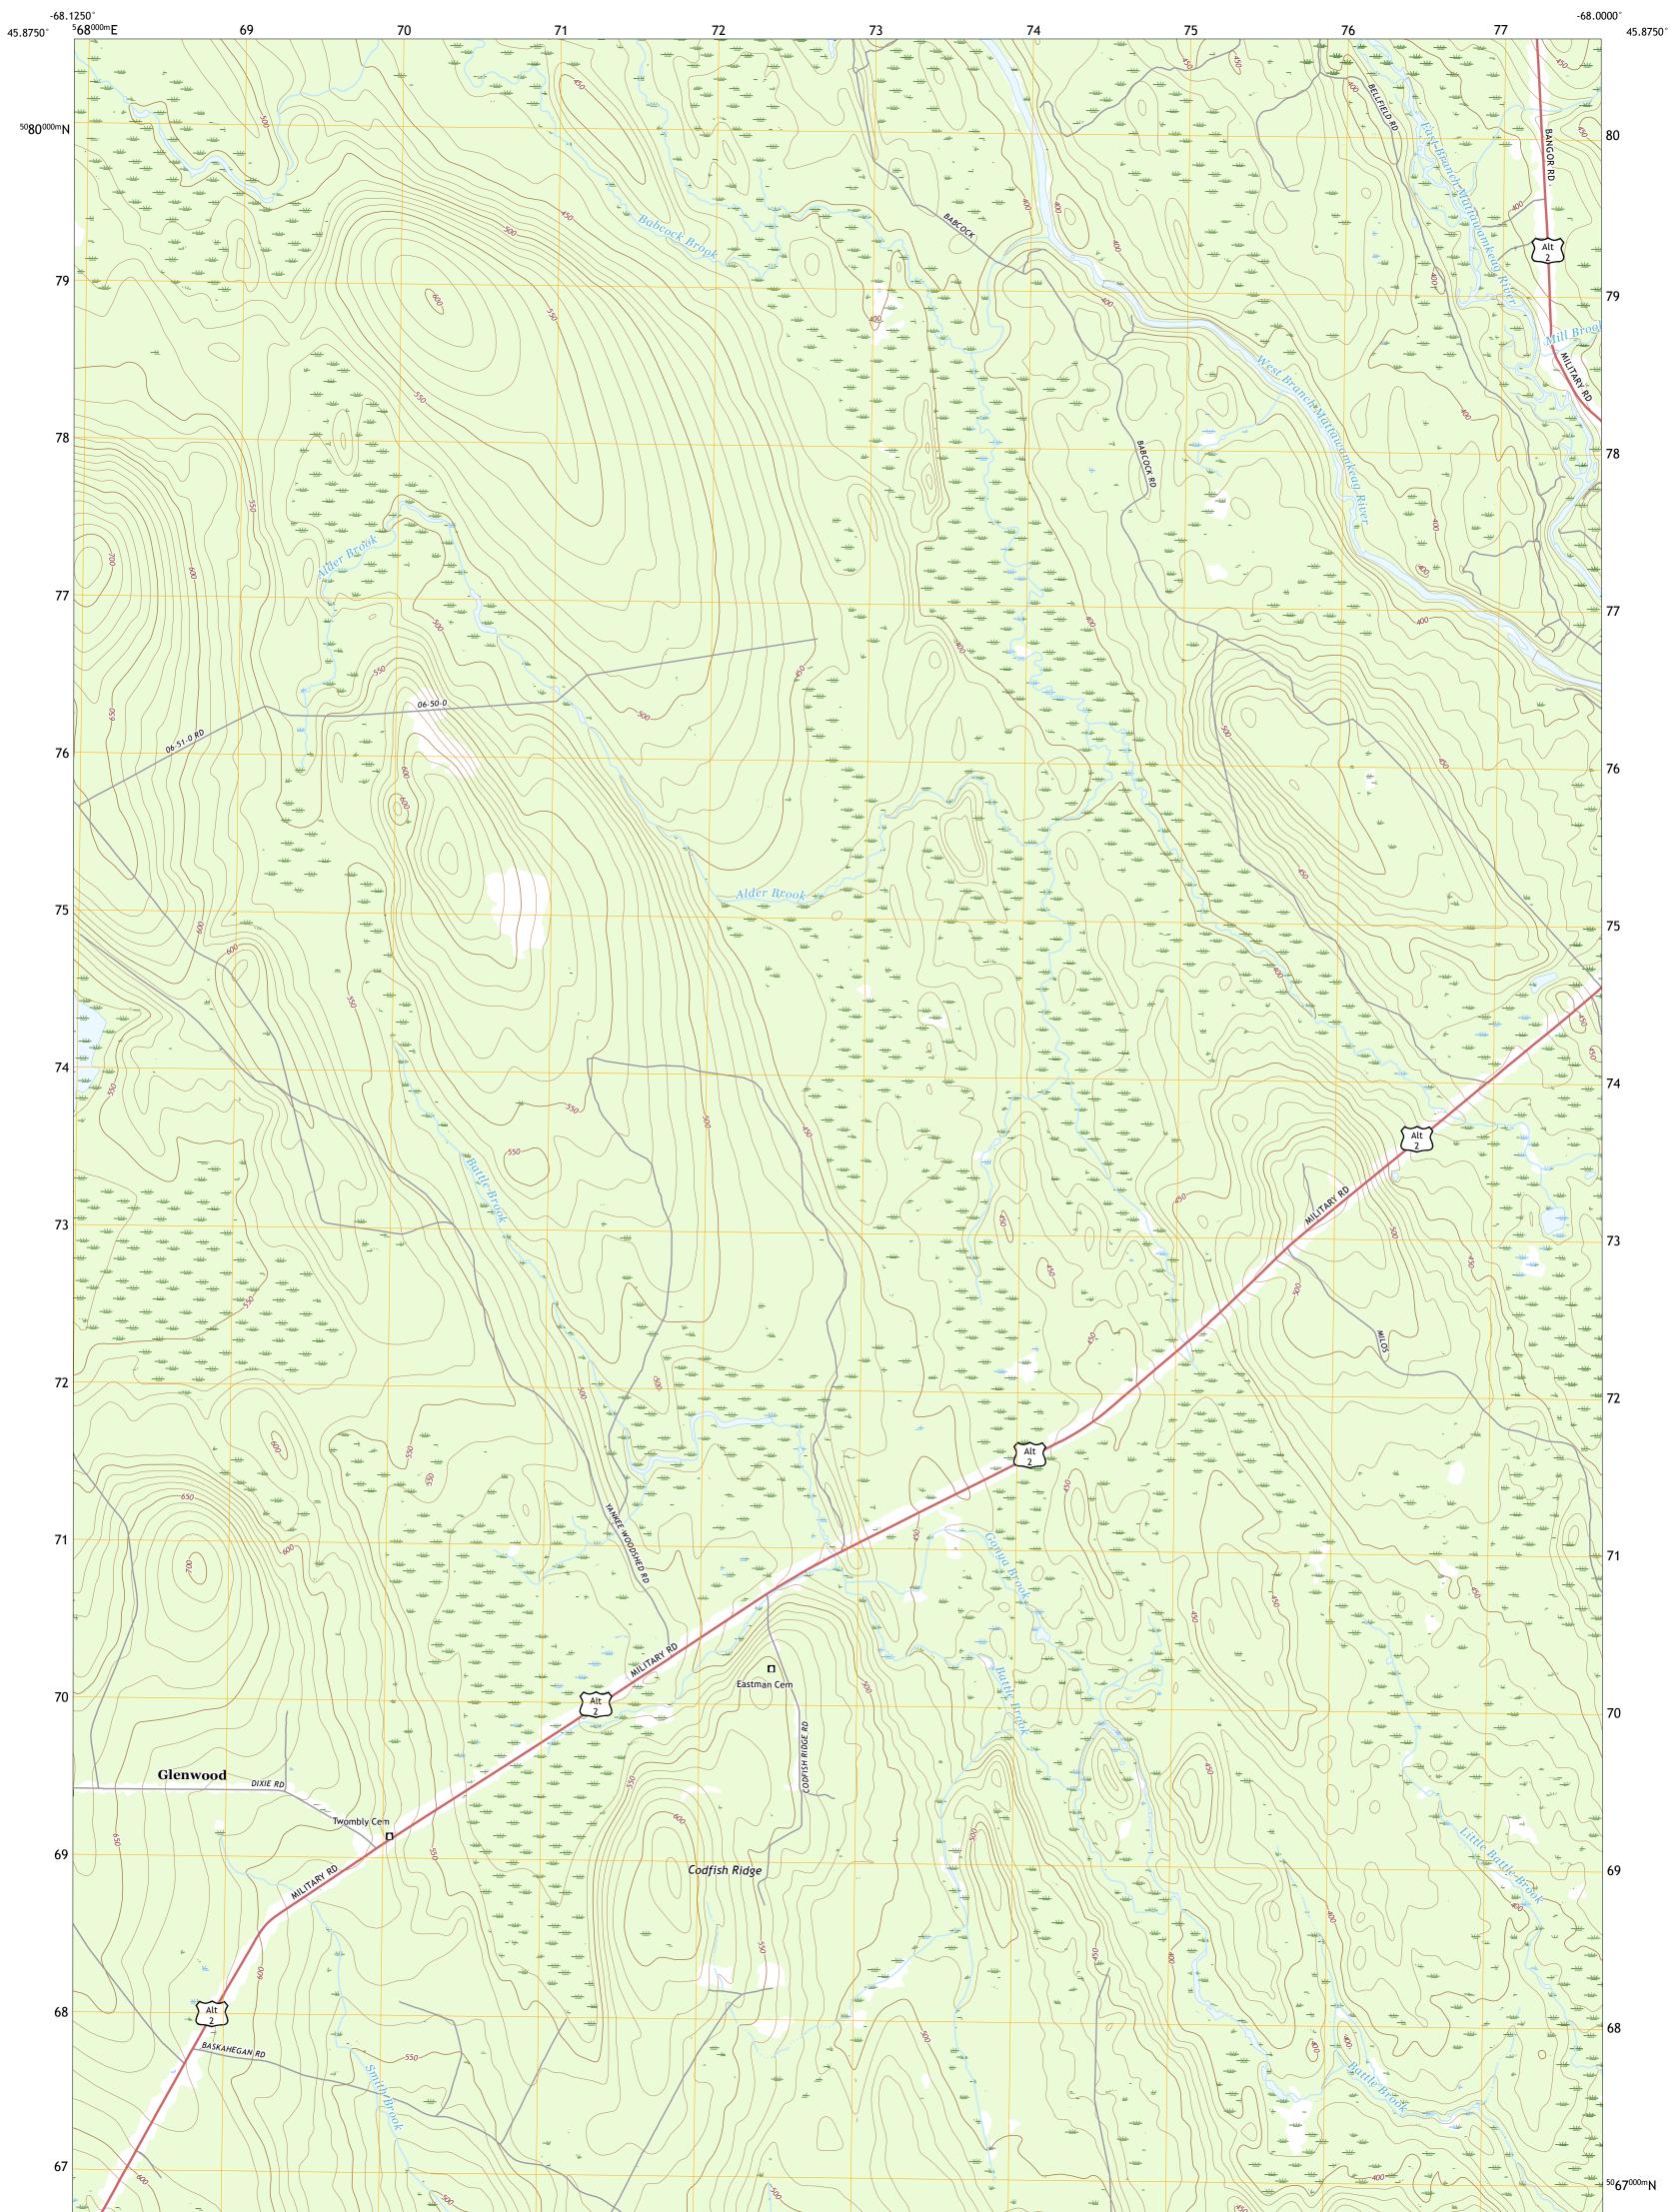

## U.S. DEPARTMENT OF THE INTERIOR U.S. GEOLOGICAL SURVEY

ALDER BROOK QUADRANGLE MAINE - AROOSTOOK COUNTY 7.5-MINUTE SERIES

Produced by the United States Geological Survey North American Datum of 1983 (NAD83) World Geodetic System of 1984 (WGS84). Projection and 1 000-meter grid:Universal Transverse Mercator, Zone 19T This map is not a legal document. Boundaries may be generalized for this map scale. Private lands within government reservations may not be shown. Obtain permission before entering private lands.

Imagery......NAIP, July 2015 - November 2015Roads......U.S.CensusBureau,2017Names......GNIS, 1980 - 2018Hydrography.....National Hydrography Dataset, 2005 - 2018Contours.....National Elevation Dataset, 2004 - 2005Boundaries.....Multiple sources; see metadata file 2014 - 2016Wetlands......FWSNational WetlandsInventory1984 - 1985