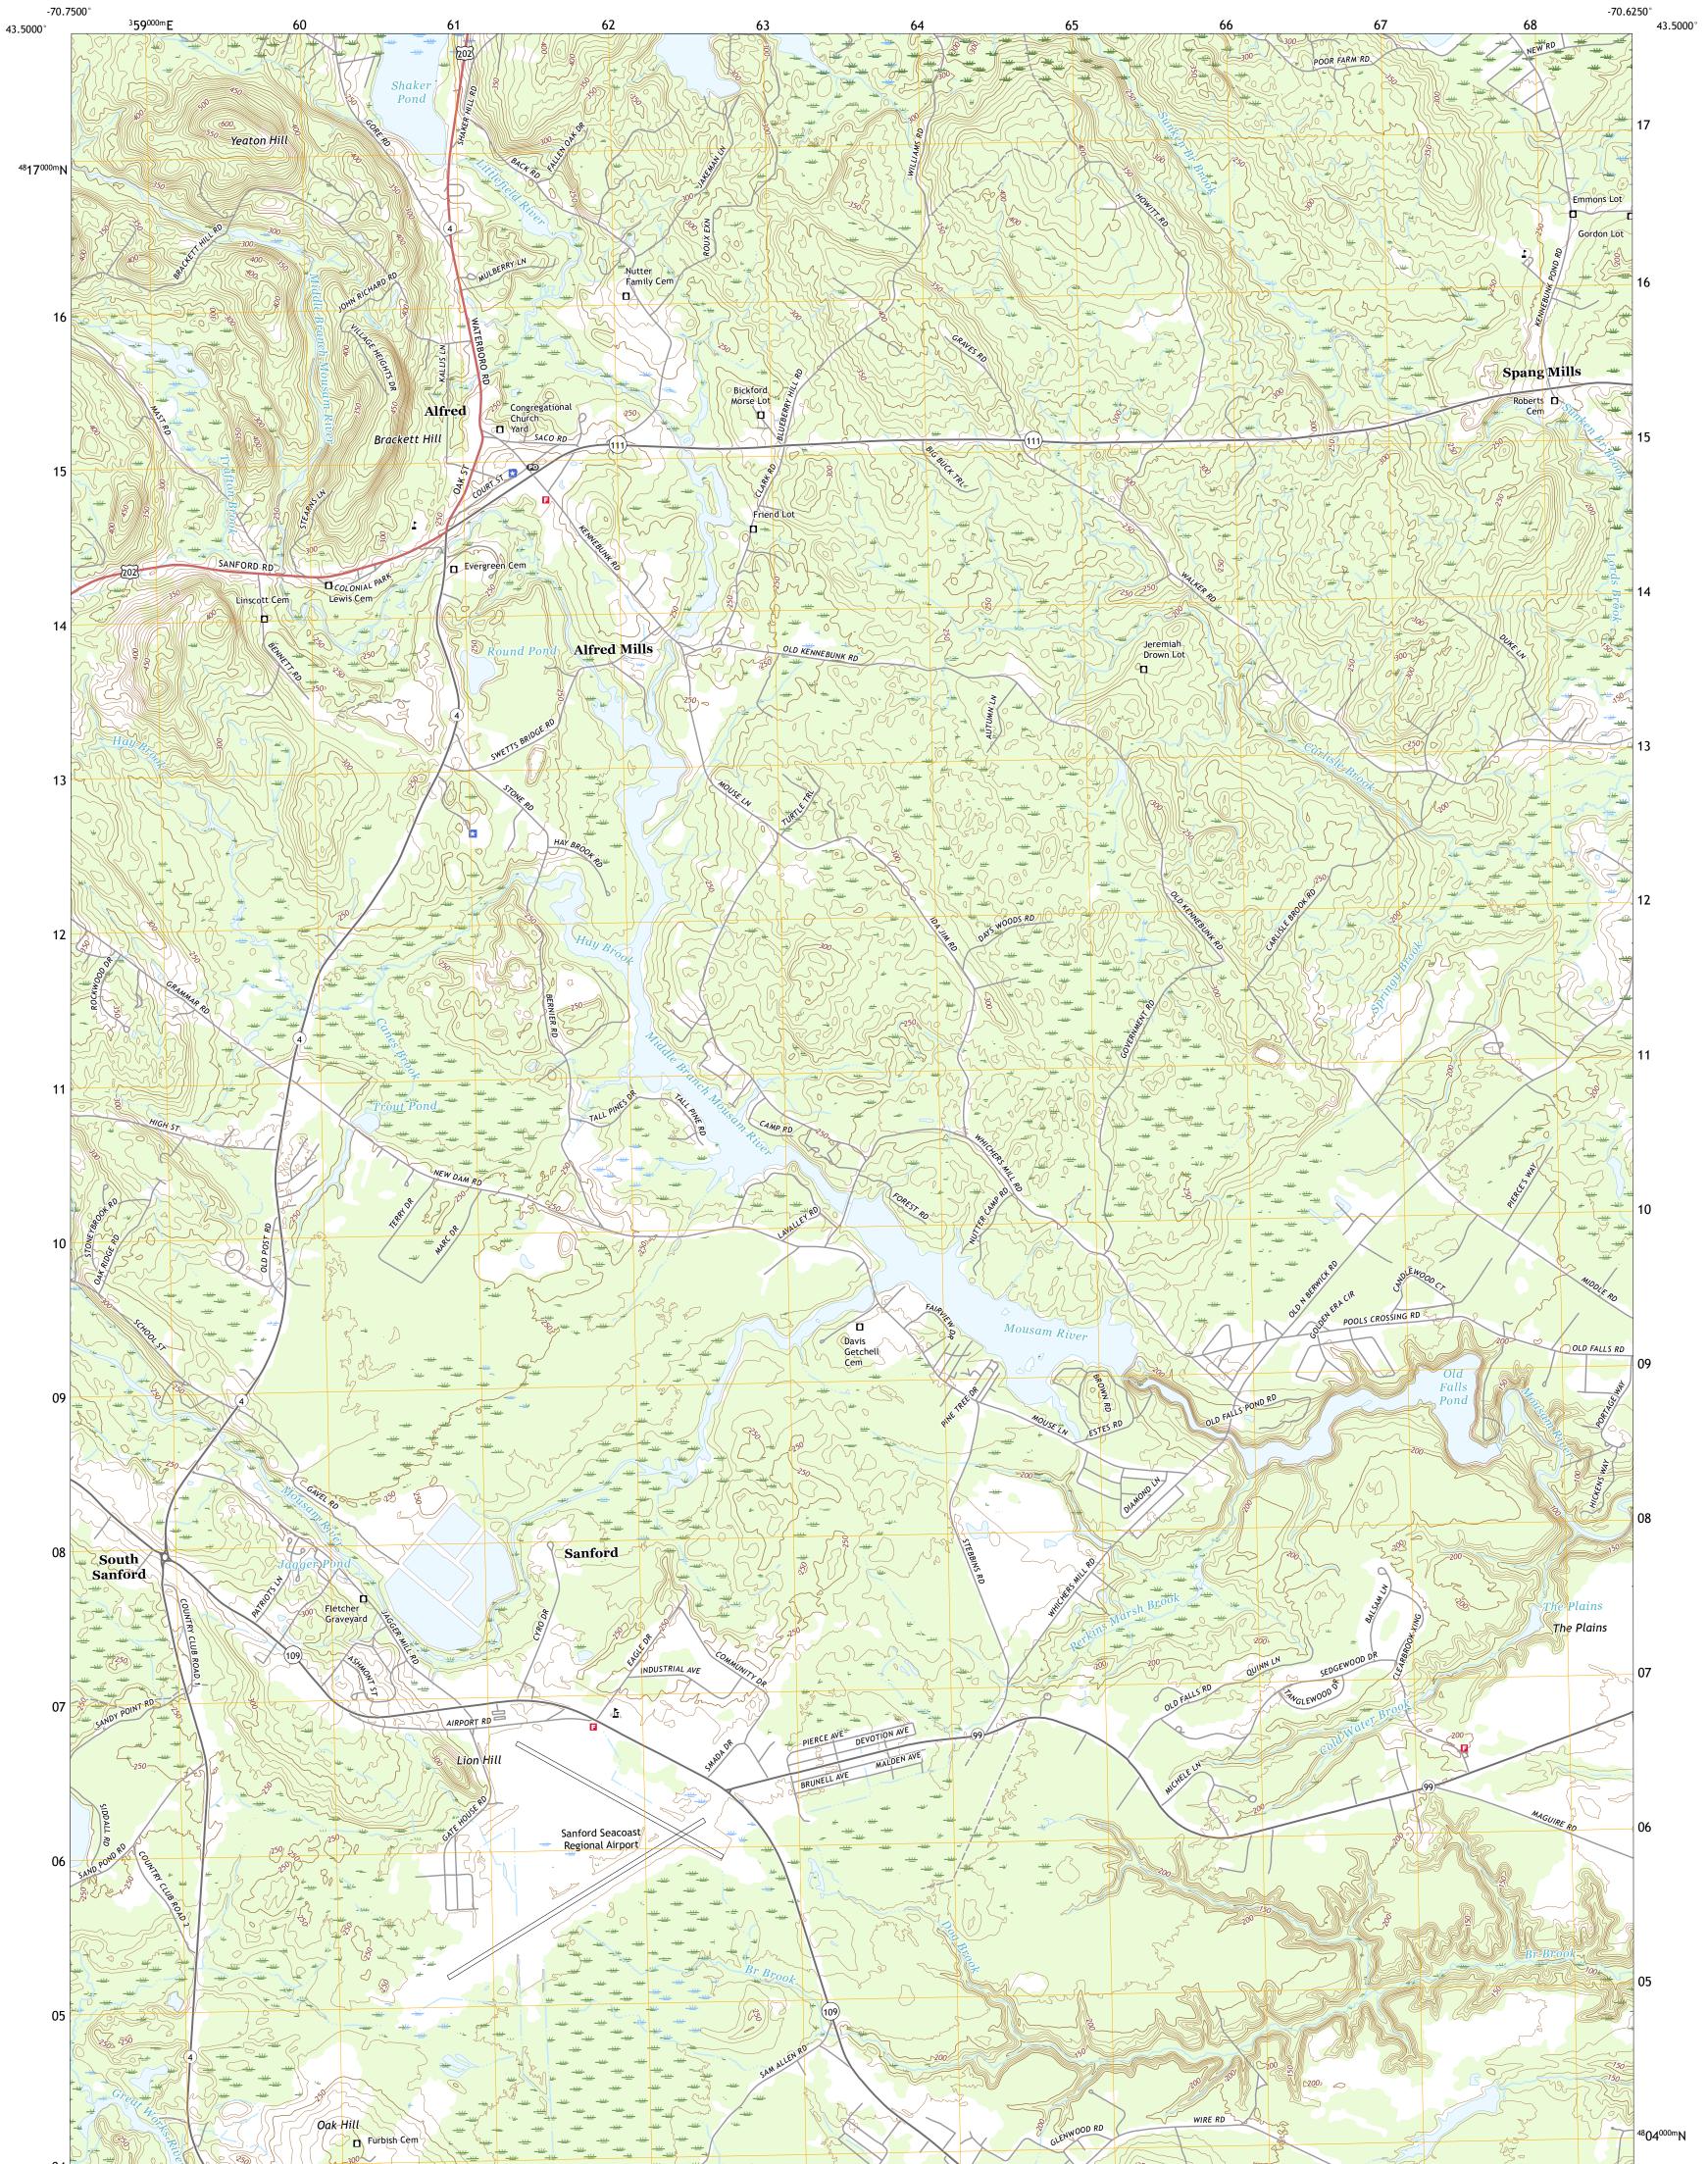

ALFRED QUADRANGLE MAINE - YORK COUNTY 7.5-MINUTE SERIES

Produced by the United States Geological Survey North American Datum of 1983 (NAD83) World Geodetic System of 1984 (WGS84). Projection and 1 000-meter grid:Universal Transverse Mercator, Zone 19T This map is not a legal document. Boundaries may be generalized for this map scale. Private lands within government reservations may not be shown. Obtain permission before entering private lands.

 Imagery.......NAIP, July 2015 - November 2015

 Roads......U.S. Census Bureau, 2017

 Names......GNIS, 1980 - 2016

 Hydrography.....National Hydrography Dataset, 2005 - 2015

 Contours.....National Elevation Dataset, 2005 - 2012

 Boundaries.....Multiple sources; see metadata file 2014 - 2016

 Wetlands.....FWS National Wetlands Inventory 2001 - 2004