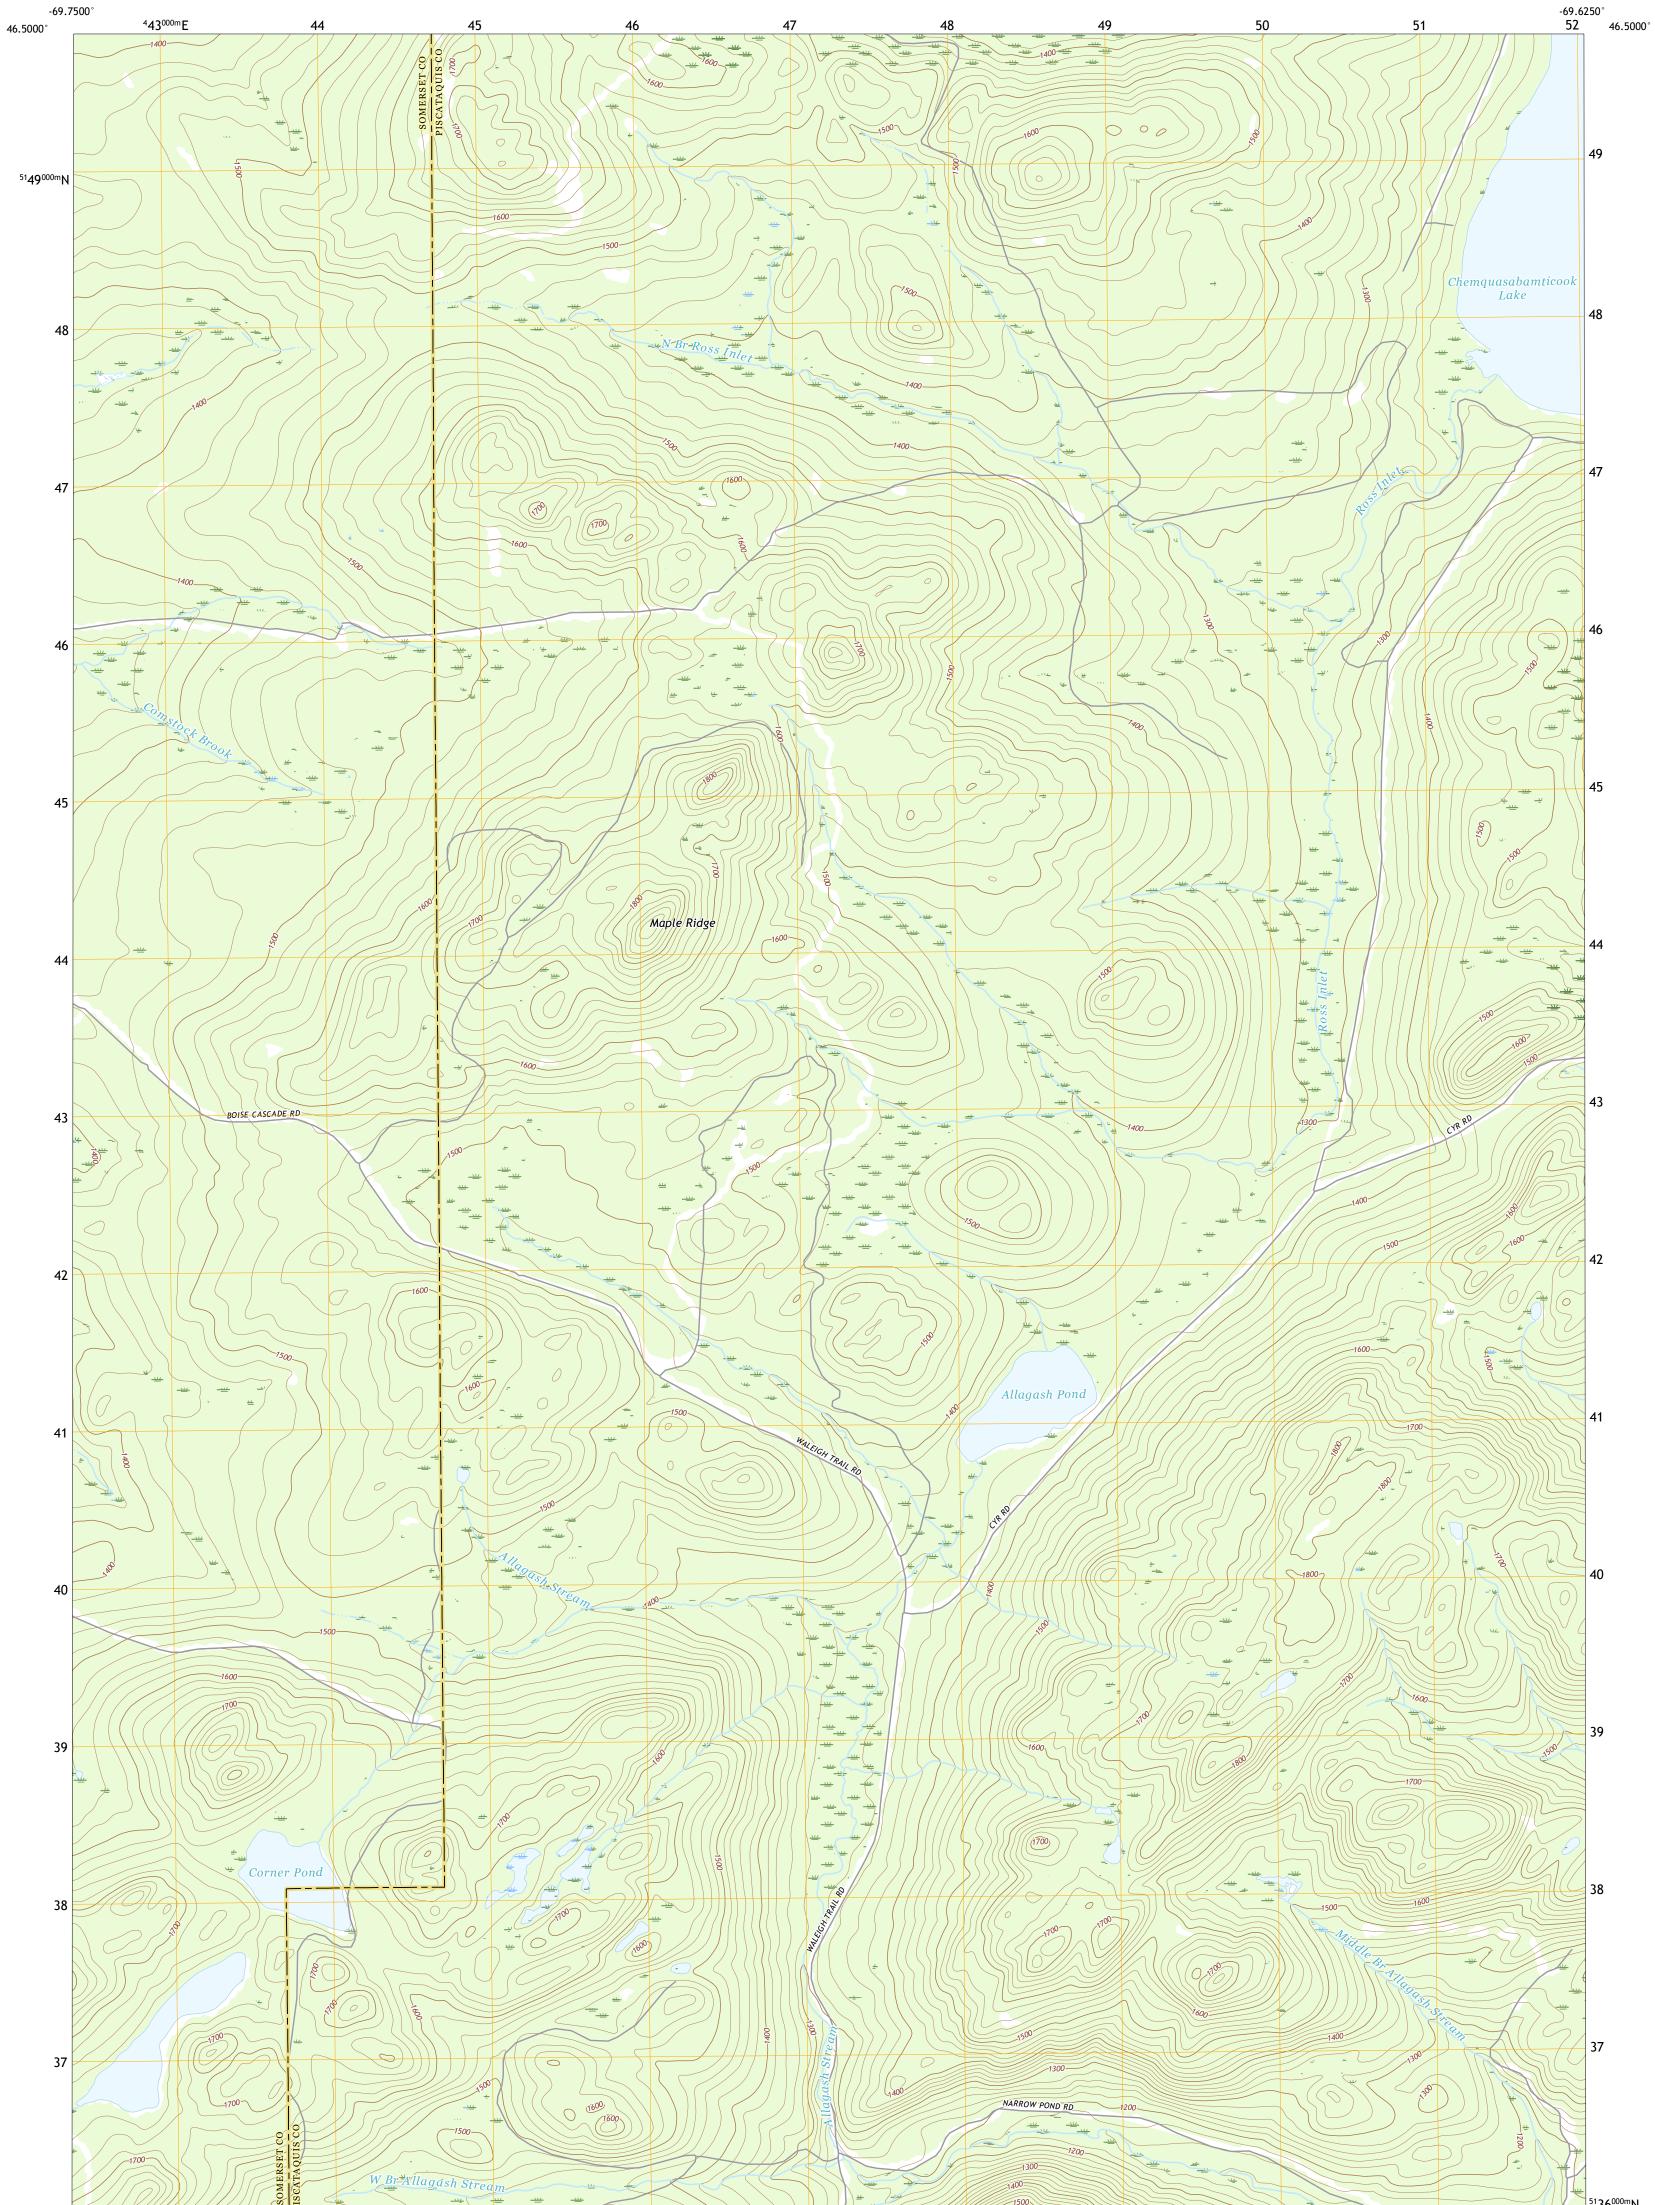

## U.S. DEPARTMENT OF THE INTERIOR U.S. GEOLOGICAL SURVEY

ALLAGASH POND QUADRANGLE MAINE 7.5-MINUTE SERIES

**Produced by the United States Geological Survey** North American Datum of 1983 (NAD83) World Geodetic System of 1984 (WGS84). Projection and 1 000-meter grid:Universal Transverse Mercator, Zone 19T This map is not a legal document. Boundaries may be generalized for this map scale. Private lands within government reservations may not be shown. Obtain permission before entering private lands.