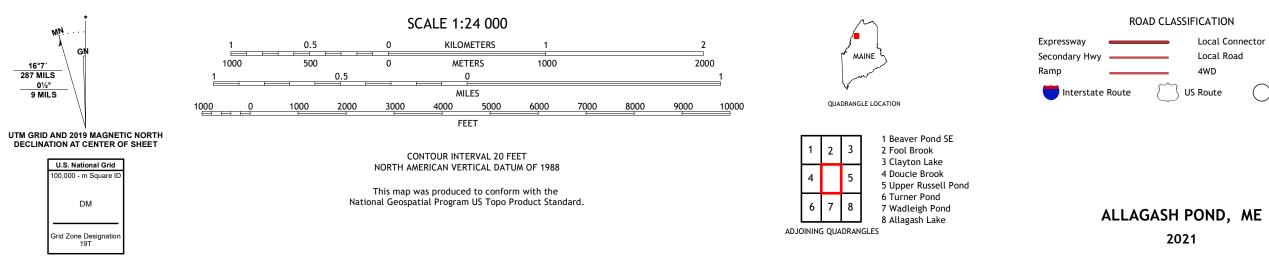

NSN. 7643016369912 NGA REF NO. USGSX24K577

Local Connector \_\_\_\_

\_\_\_\_

State Route

Local Road

4WD