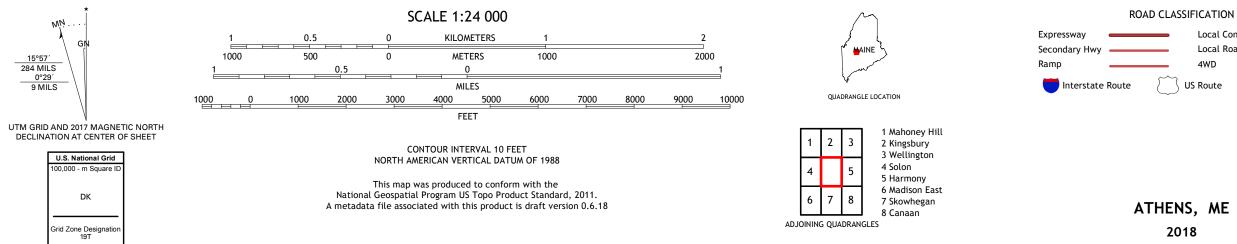

## U.S. DEPARTMENT OF THE INTERIOR U.S. GEOLOGICAL SURVEY

ATHENS QUADRANGLE MAINE - SOMERSET COUNTY 7.5-MINUTE SERIES

Produced by the United States Geological Survey North American Datum of 1983 (NAD83) World Geodetic System of 1984 (WGS84). Projection and 1 000-meter grid:Universal Transverse Mercator, Zone 19T This map is not a legal document. Boundaries may be generalized for this map scale. Private lands within government reservations may not be shown. Obtain permission before entering private lands.