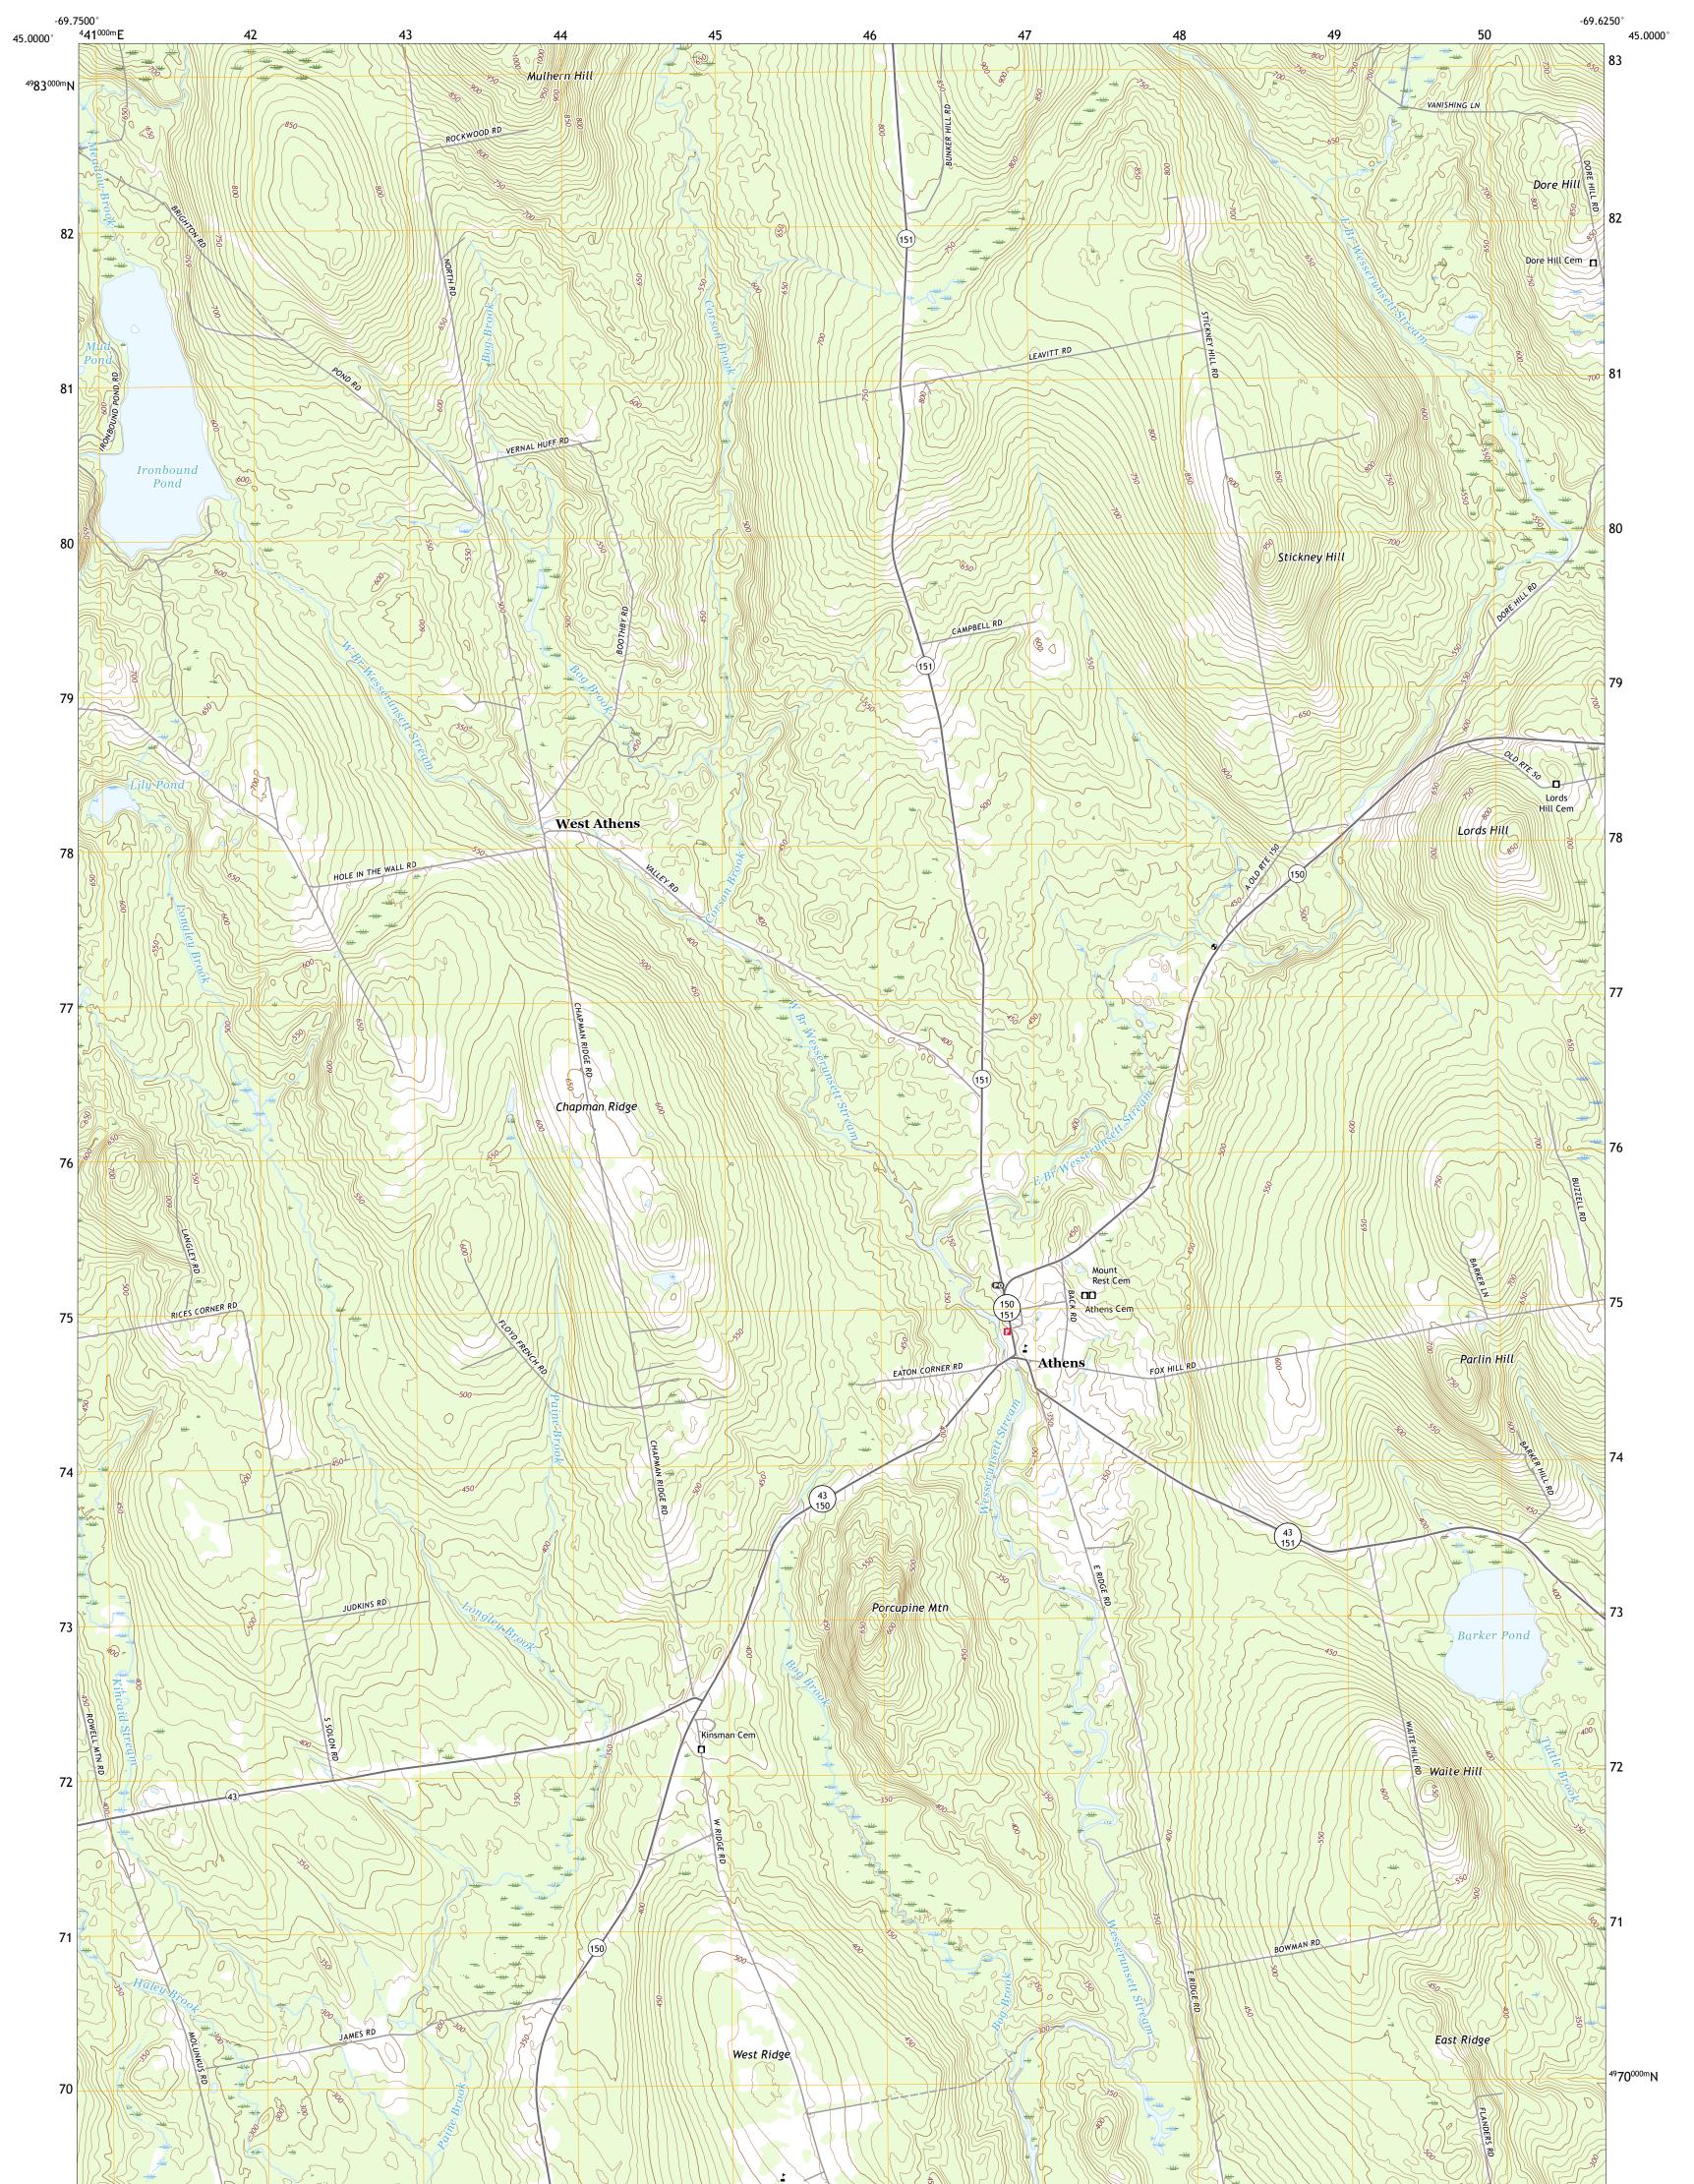

## U.S. DEPARTMENT OF THE INTERIOR U.S. GEOLOGICAL SURVEY

ATHENS QUADRANGLE MAINE - SOMERSET COUNTY 7.5-MINUTE SERIES

Produced by the United States Geological Survey North American Datum of 1983 (NAD83) World Geodetic System of 1984 (WGS84). Projection and 1 000-meter grid:Universal Transverse Mercator, Zone 19T This map is not a legal document. Boundaries may be generalized for this map scale. Private lands within government reservations may not be shown. Obtain permission before entering private lands.

Imagery.... Roads..... Names..... Hydrography..... Contours..... Boundaries.... Wetlands.... ..FWS National Wetlands Inventory 1985 - 1986