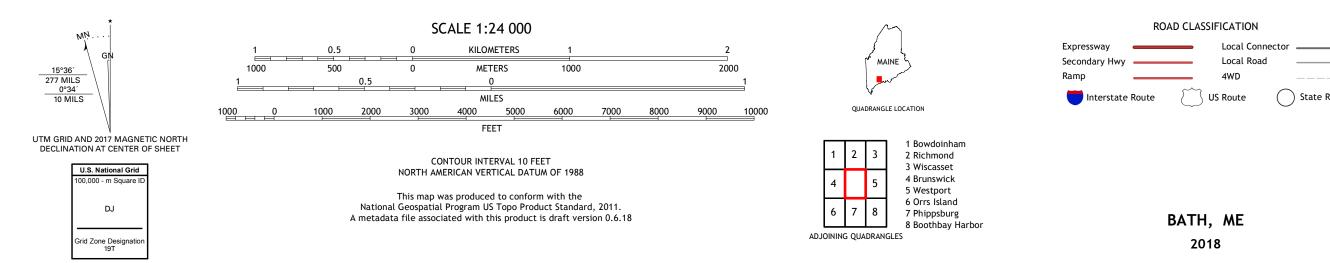

## U.S. DEPARTMENT OF THE INTERIOR U.S. GEOLOGICAL SURVEY

BATH QUADRANGLE MAINE 7.5-MINUTE SERIES

Produced by the United States Geological Survey North American Datum of 1983 (NAD83) World Geodetic System of 1984 (WGS84). Projection and 1 000-meter grid: Universal Transverse Mercator, Zone 19T This map is not a legal document. Boundaries may be generalized for this map scale. Private lands within government reservations may not be shown. Obtain permission before entering private lands.