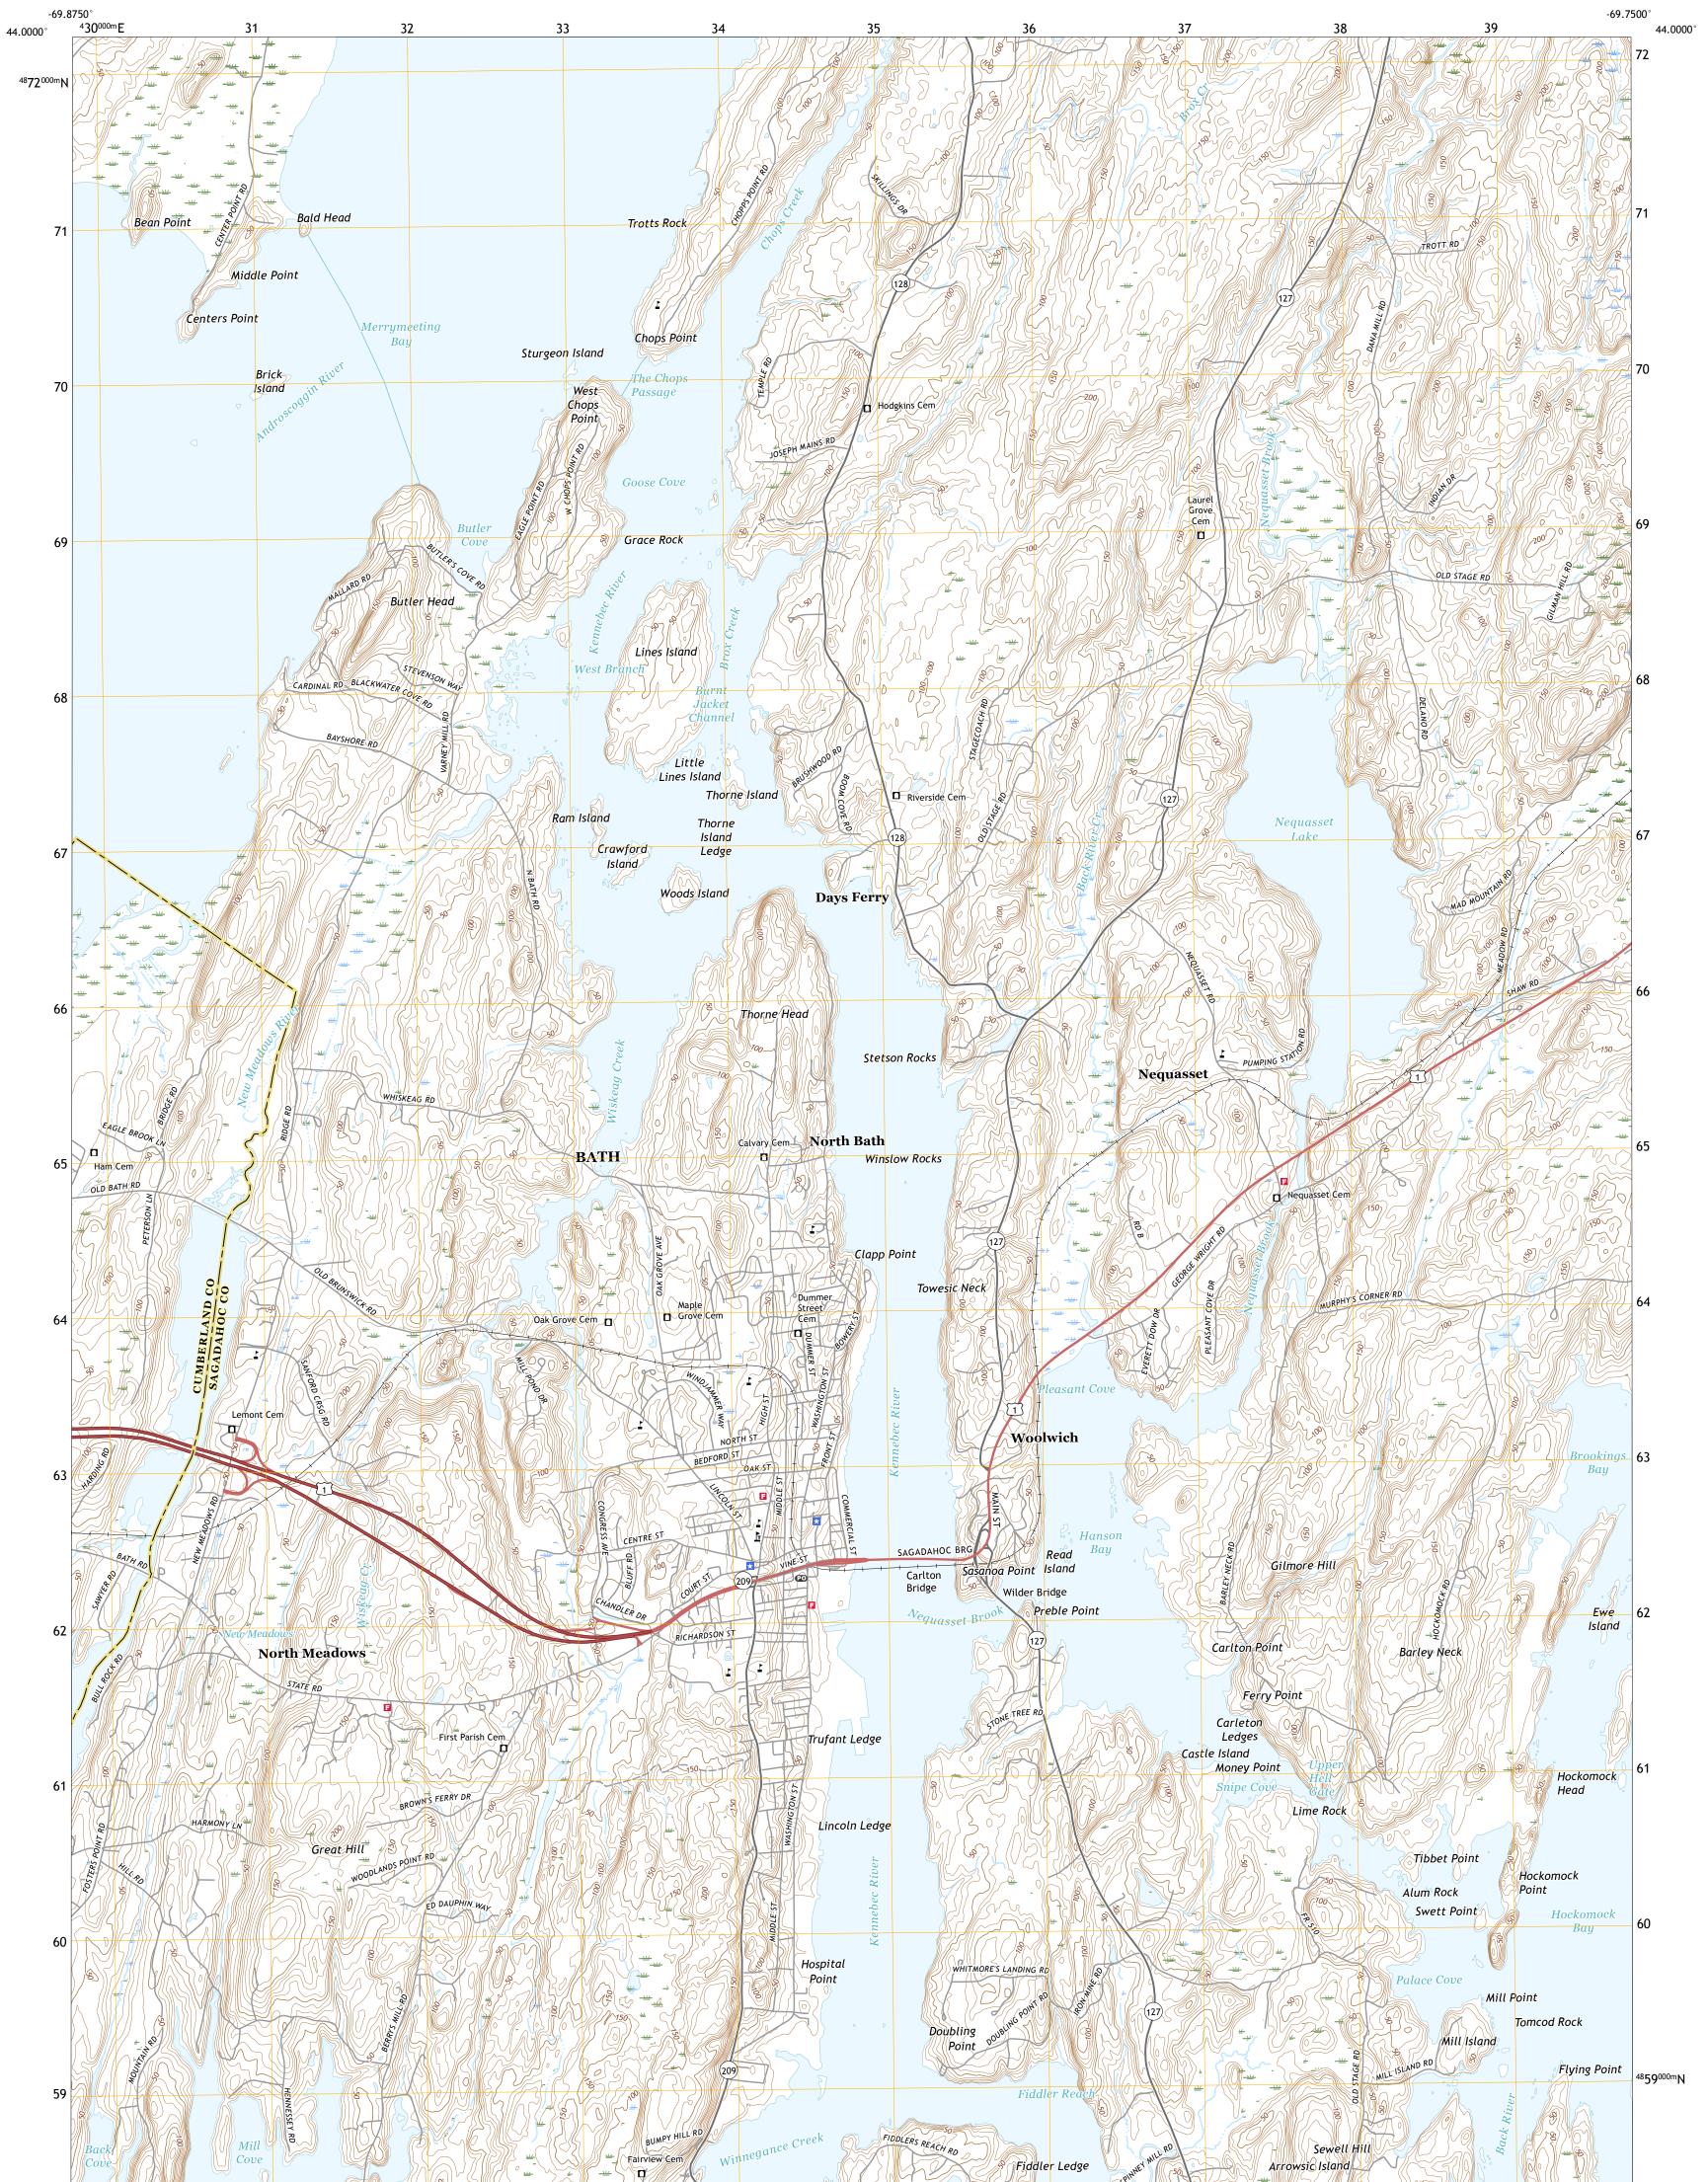

## U.S. DEPARTMENT OF THE INTERIOR U.S. GEOLOGICAL SURVEY

BATH QUADRANGLE MAINE 7.5-MINUTE SERIES

Produced by the United States Geological Survey North American Datum of 1983 (NAD83) World Geodetic System of 1984 (WGS84). Projection and 1 000-meter grid: Universal Transverse Mercator, Zone 19T This map is not a legal document. Boundaries may be generalized for this map scale. Private lands within government reservations may not be shown. Obtain permission before entering private lands.