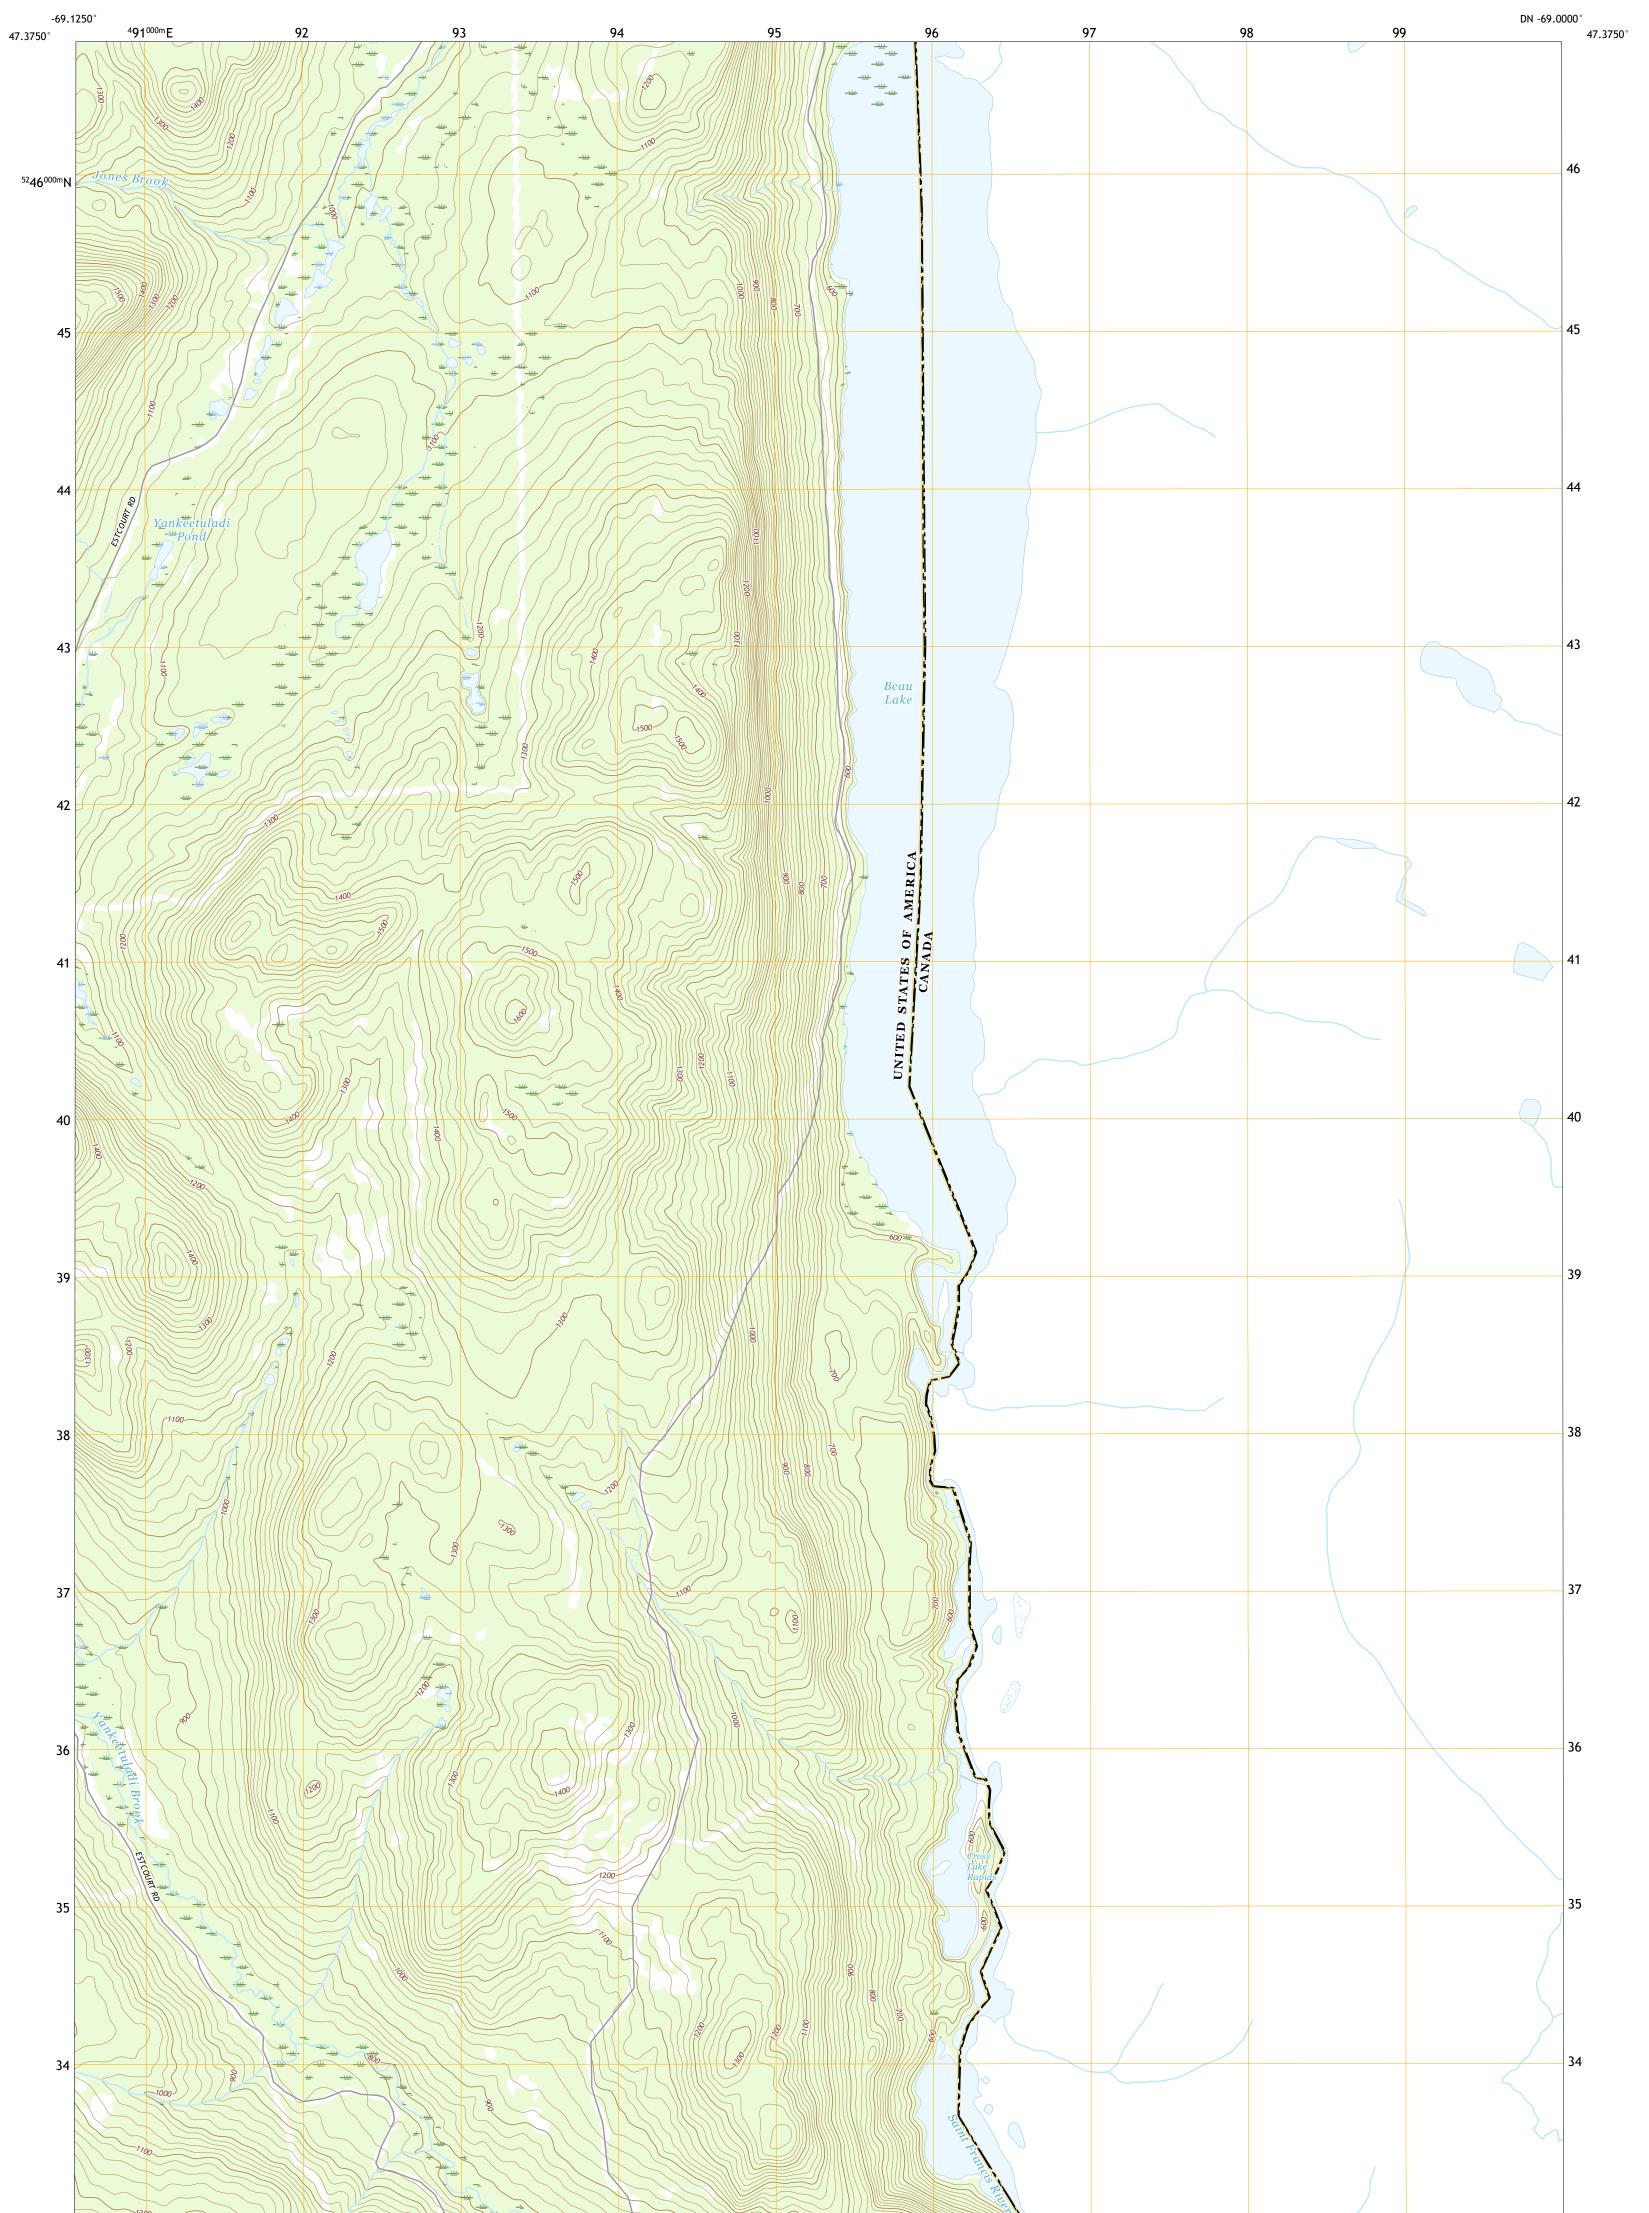

U.S. DEPARTMENT OF THE INTERIOR U.S. GEOLOGICAL SURVEY

BEAU LAKE QUADRANGLE MAINE - AROOSTOOK COUNTY 7.5-MINUTE SERIES

**Produced by the United States Geological Survey** North American Datum of 1983 (NAD83) World Geodetic System of 1984 (WGS84). Projection and 1 000-meter grid:Universal Transverse Mercator, Zone 19T This map is not a legal document. Boundaries may be generalized for this map scale. Private lands within government reservations may not be shown. Obtain permission before entering private lands.

Imagery.NAIP, August 2018 - September 2018Roads.U.S.CensusBureau,Mames.GNIS, 1990 - 2013Hydrography.NationalHydrography.NationalElevationDataset,2015Sources;Wetlands.FWSNationalWetlandsInventory1985 -1986