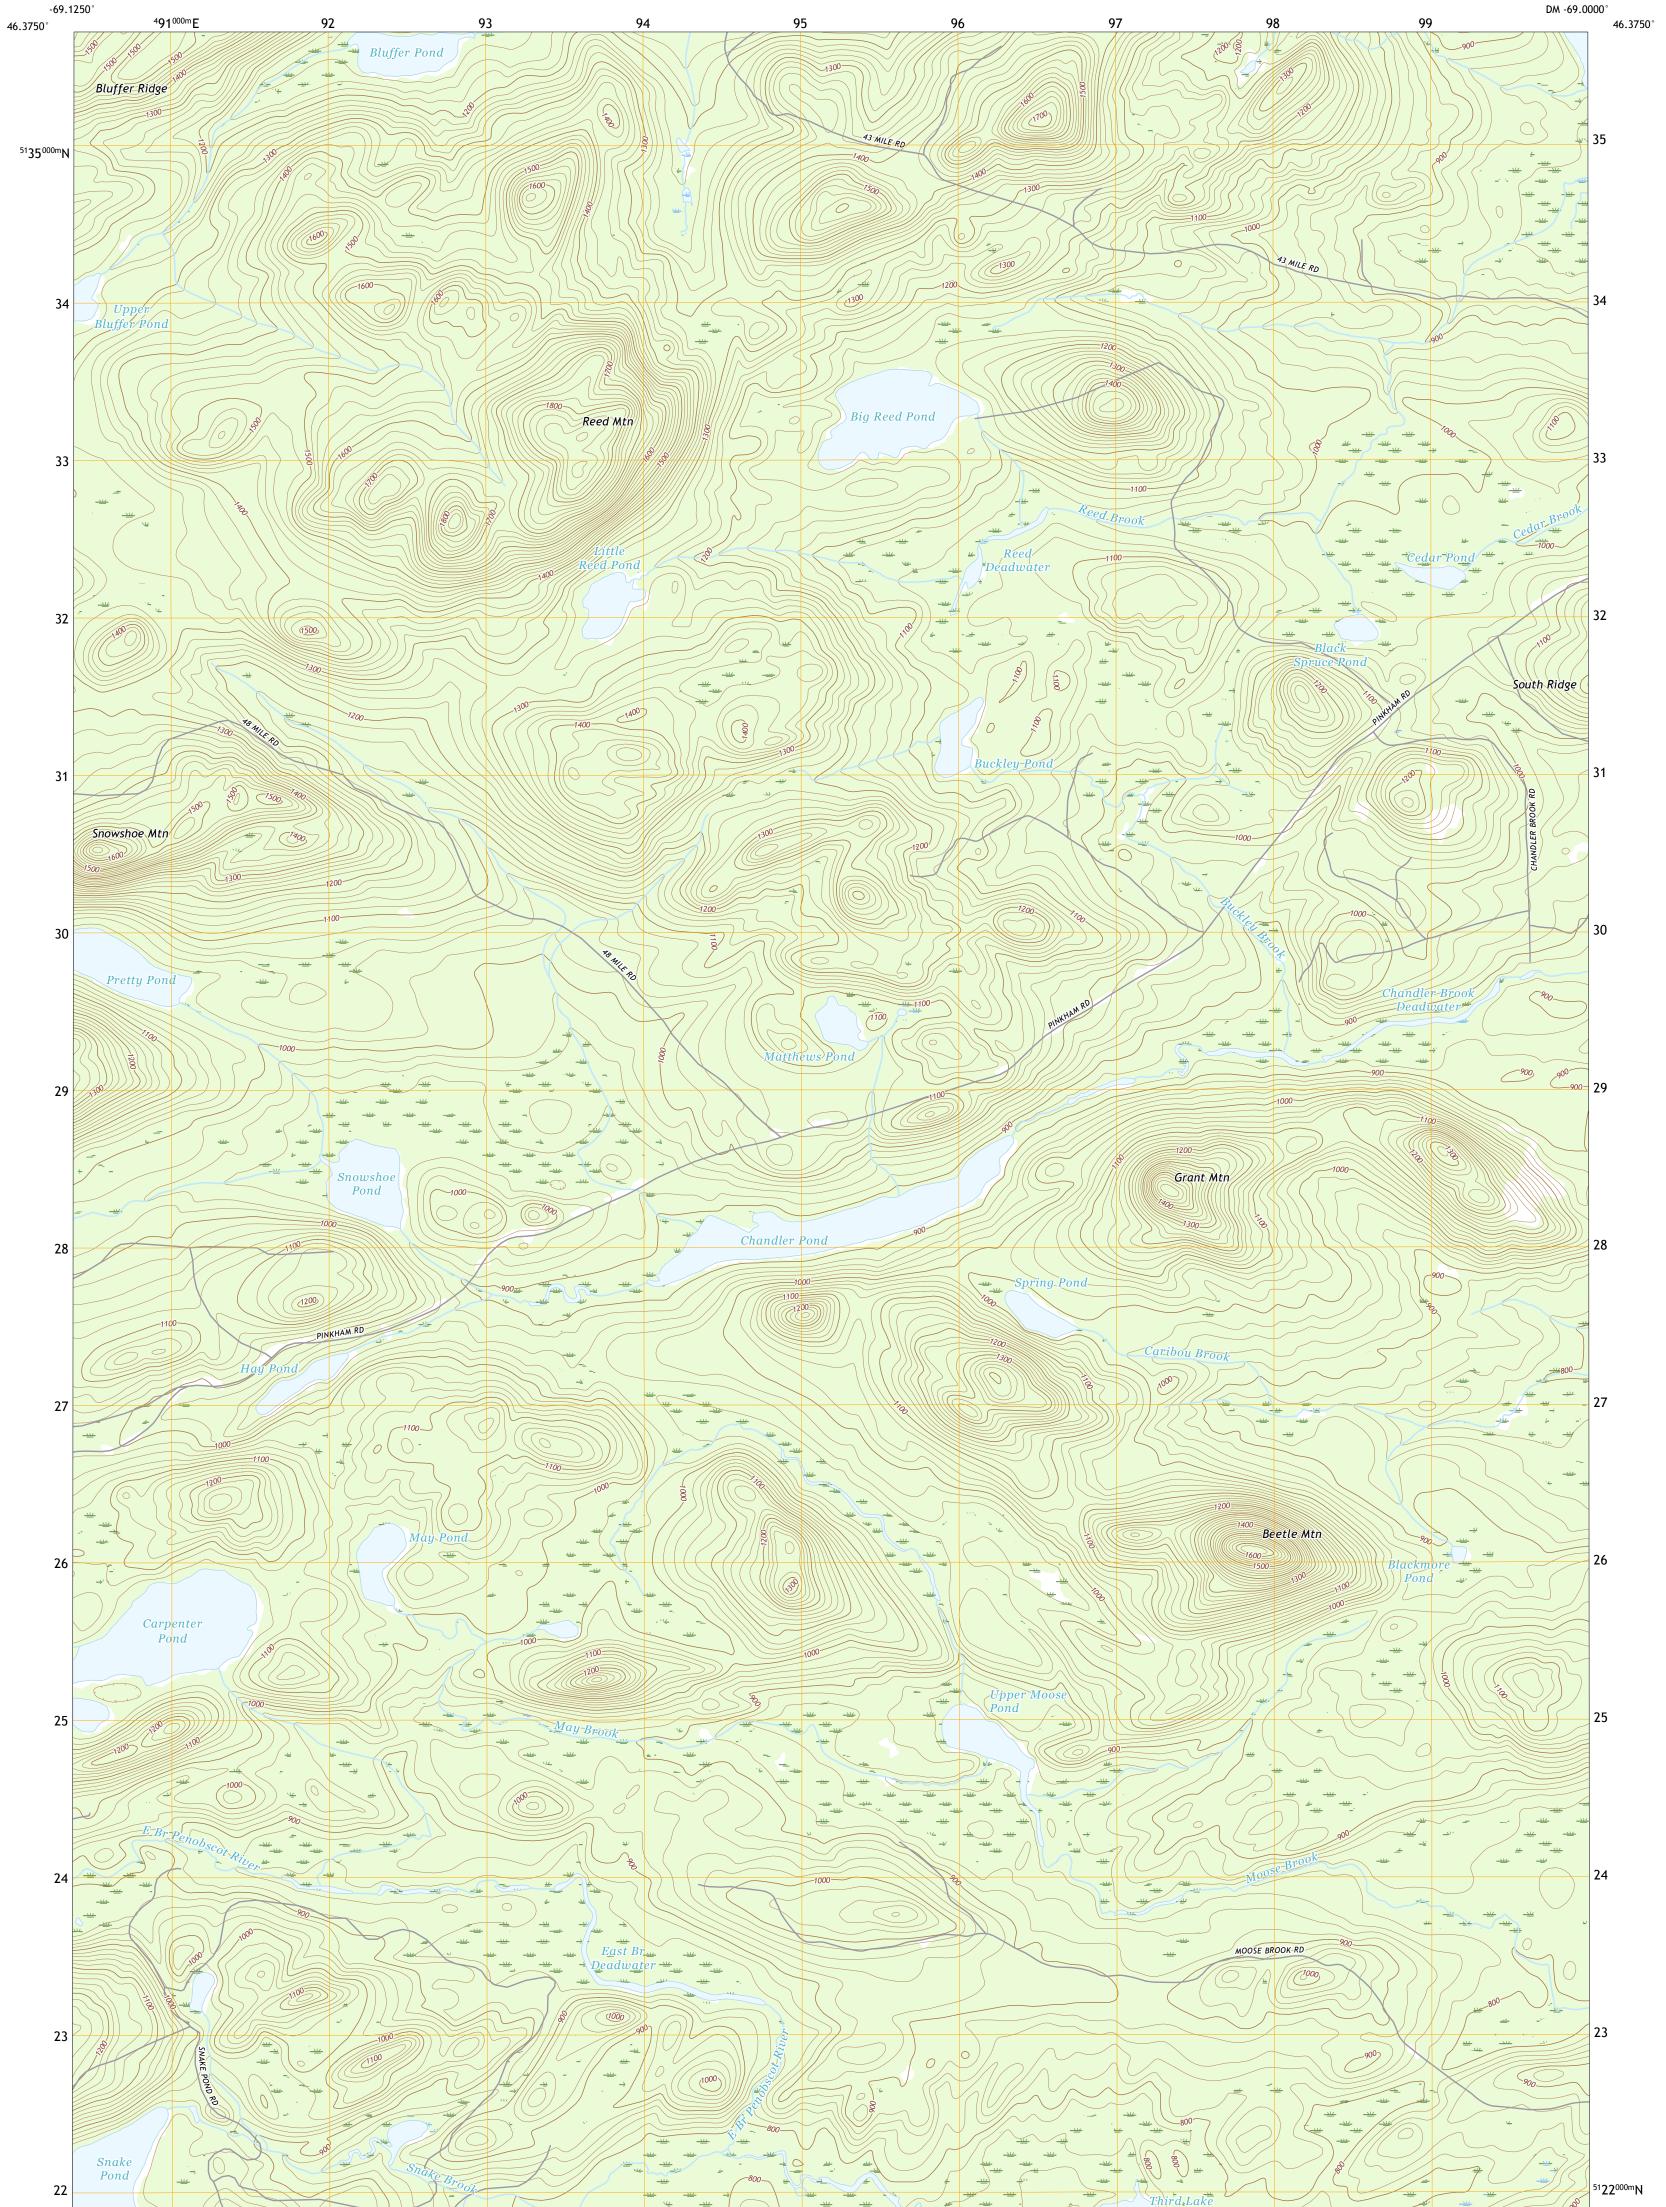

US Topo

BEETLE MOUNTAIN QUADRANGLE MAINE - PISCATAQUIS COUNTY 7.5-MINUTE SERIES

Produced by the United States Geological Survey North American Datum of 1983 (NAD83) World Geodetic System of 1984 (WGS84). Projection and 1 000-meter grid:Universal Transverse Mercator, Zone 19T This map is not a legal document. Boundaries may be generalized for this map scale. Private lands within government reservations may not be shown. Obtain permission before entering private lands.

Imagery......NAIP, July 2015 - November 2015 Roads.....U.S. Census Bureau, 2017 Names......GNIS, 1980 - 2013 Hydrography.....National Hydrography Dataset, 2005 - 2018 Contours.....National Elevation Dataset, 2008 Boundaries.....Multiple sources; see metadata file 2014 - 2016 Wetlands.....FWS National Wetlands Inventory 1985 - 1986