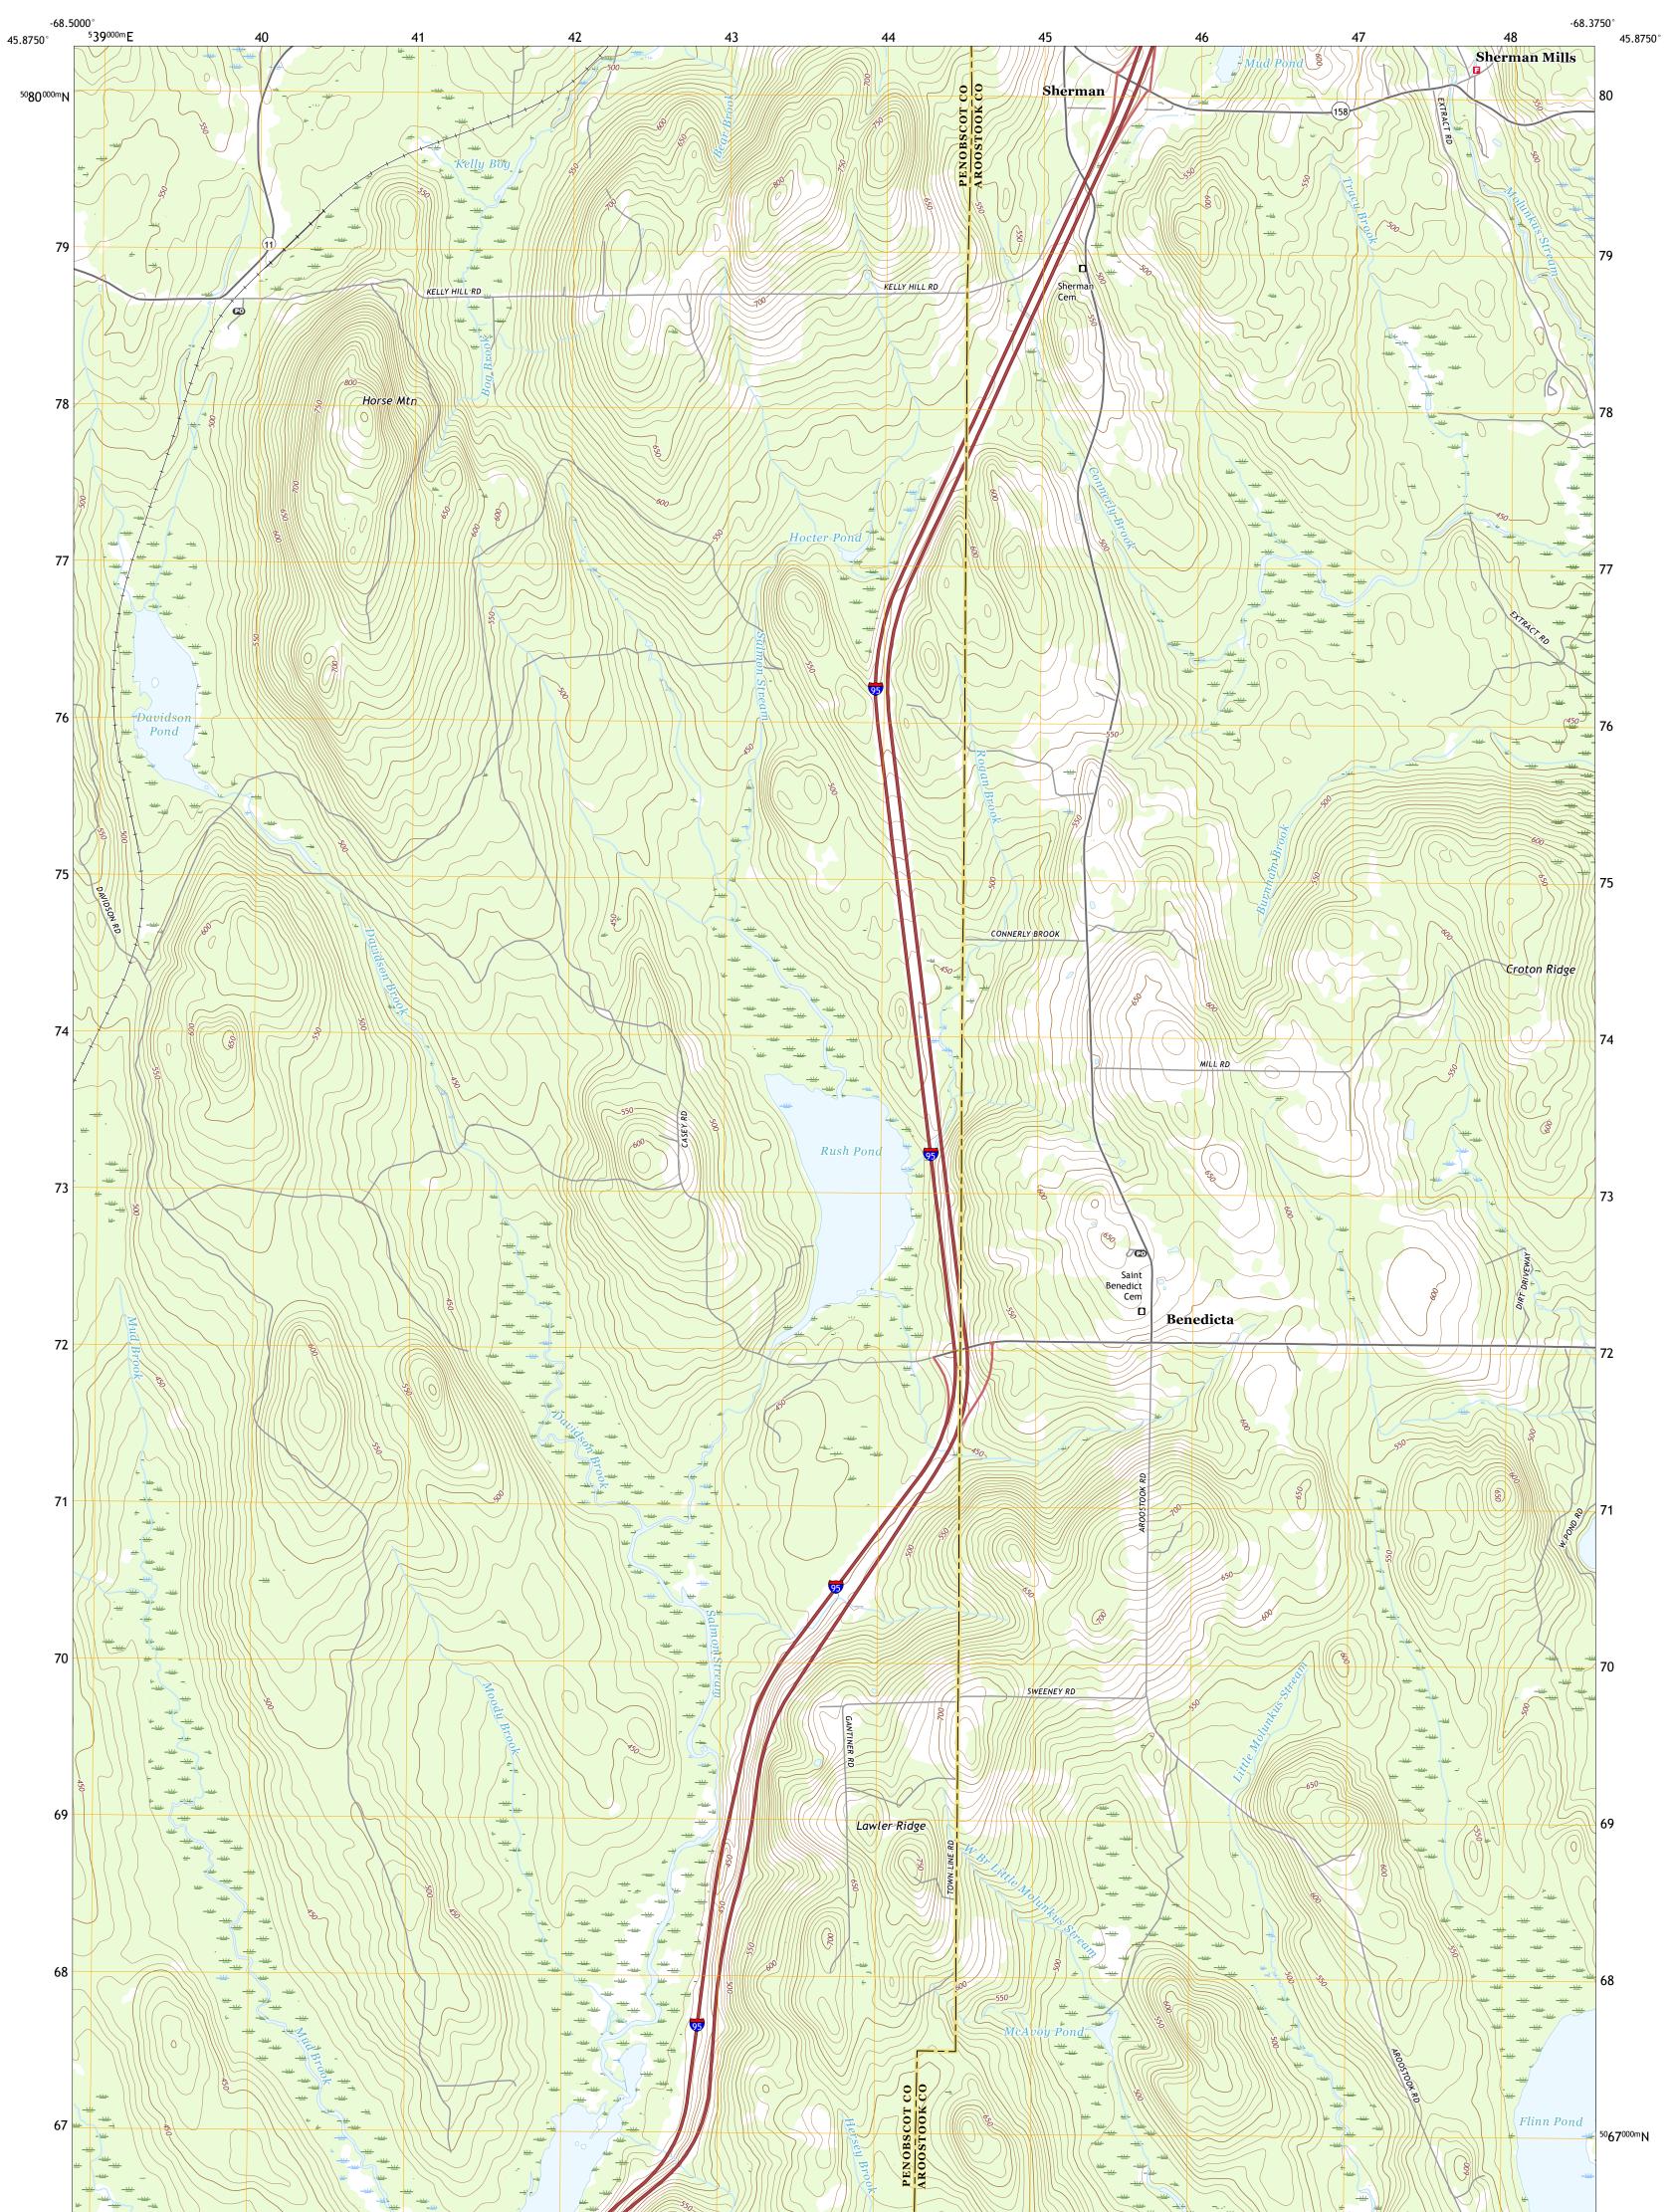

U.S. DEPARTMENT OF THE INTERIOR U.S. GEOLOGICAL SURVEY

BENEDICTA QUADRANGLE MAINE 7.5-MINUTE SERIES

Produced by the United States Geological Survey North American Datum of 1983 (NAD83) World Geodetic System of 1984 (WGS84). Projection and 1 000-meter grid:Universal Transverse Mercator, Zone 19T This map is not a legal document. Boundaries may be generalized for this map scale. Private lands within government reservations may not be shown. Obtain permission before entering private lands.

 Imagery......NAIP, July 2015 - November 2015

 Roads......U.S.
 Census Bureau, 2017

 Names......GNIS, 1980 - 2017

 Hydrography......National Hydrography Dataset, 2005 - 2018

 Contours.....National Elevation Dataset, 2004 - 2005

 Boundaries.....Multiple sources; see metadata file 2014 - 2016

 Wetlands......FWS National Wetlands Inventory 1984 - 1986

NSN. 7643016369943 NGA REF NO. USGSX24K3318