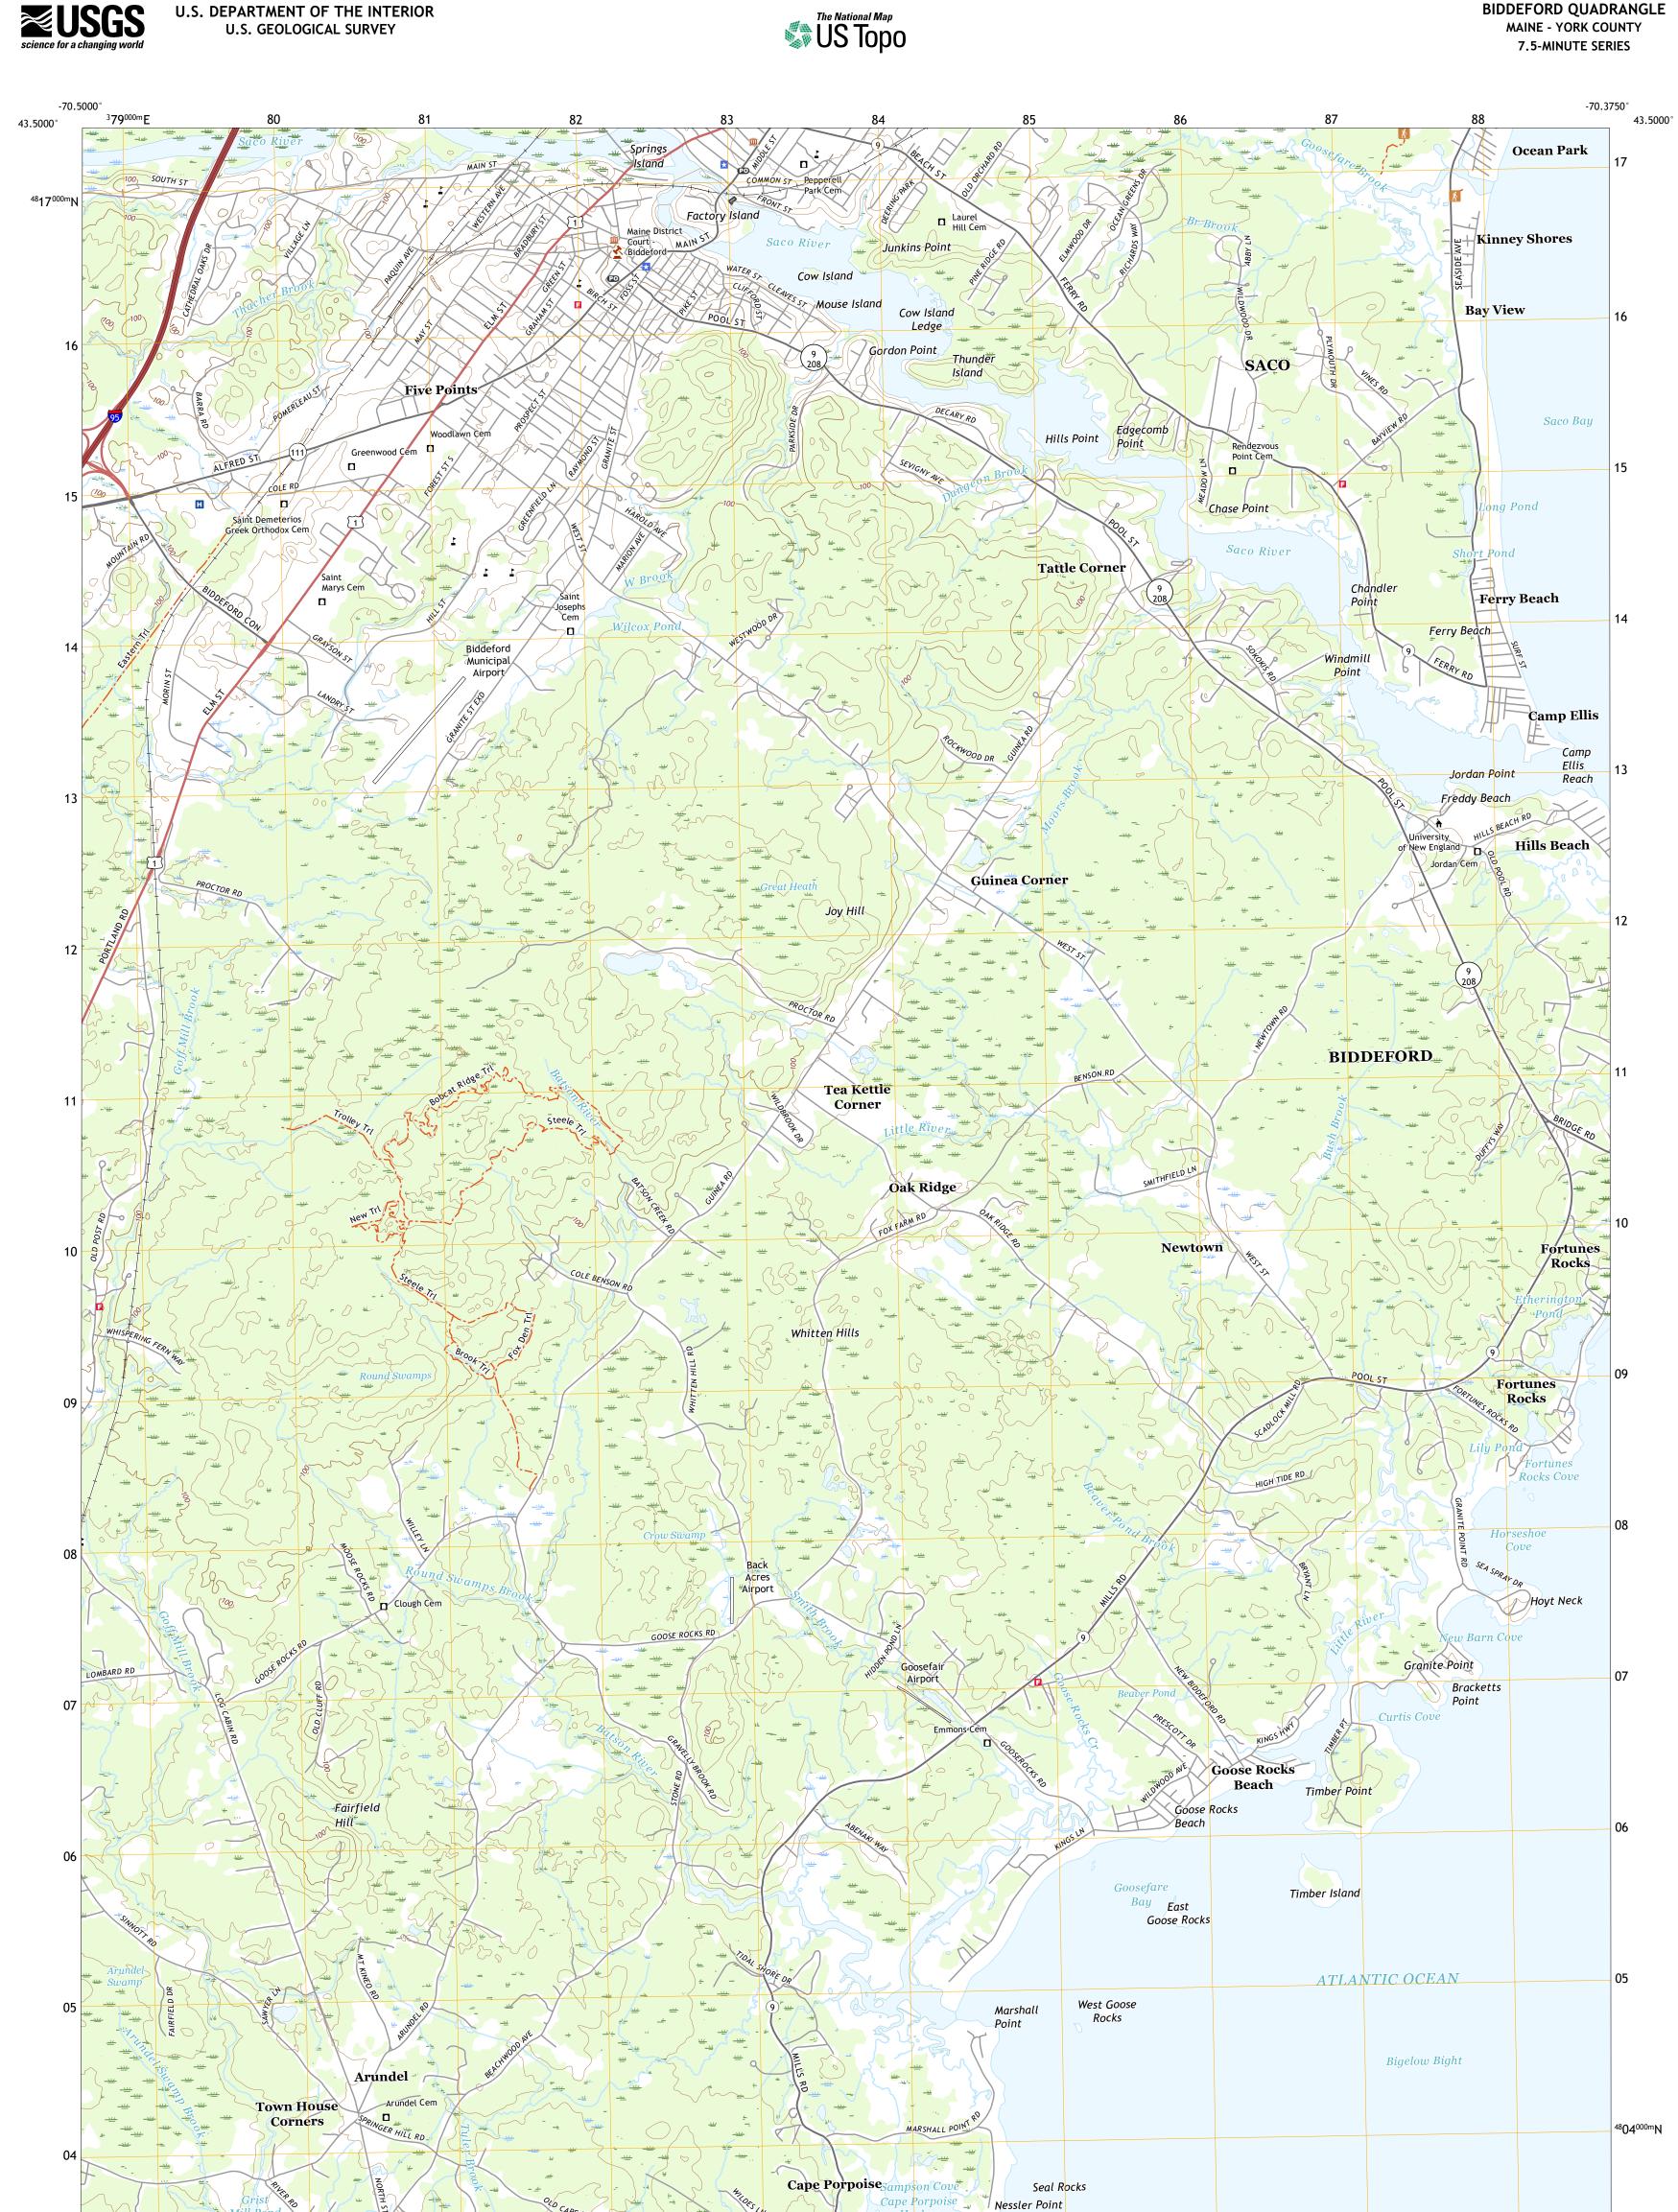

U.S. DEPARTMENT OF THE INTERIOR

U.S. GEOLOGICAL SURVEY

## NSN. 7 6 4 3 0 1 6 3 6 9 9 4 4 NGA REF NO. US GS X 2 4 K 3 6 0 5

BIDDEFORD QUADRANGLE

MAINE - YORK COUNTY