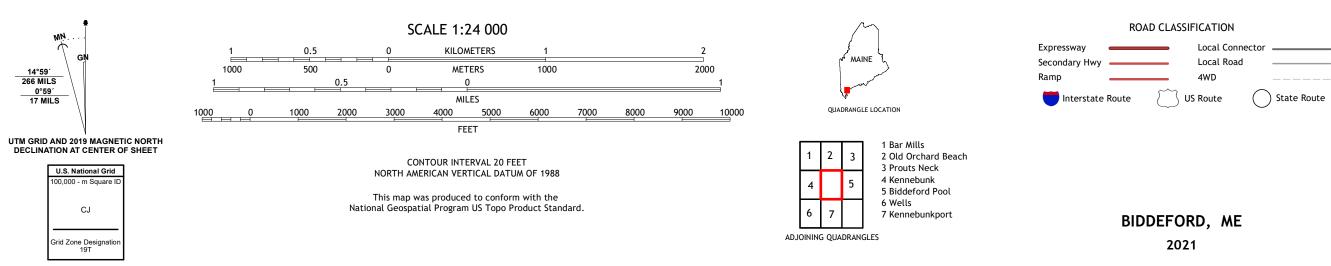

Produced by the United States Geological Survey North American Datum of 1983 (NAD83) World Geodetic System of 1984 (WGS84). Projection and 1 000-meter grid:Universal Transverse Mercator, Zone 19T This map is not a legal document. Boundaries may be generalized for this map scale. Private lands within government reservations may not be shown. Obtain permission before entering private lands.

NAIP, September 2018 U.S. Census Bureau, 2017 GNIS, 1974 - 2020 National Hydrography Dataset, 1899 - 2020 National Elevation Dataset, 2005 - 2012 Multiple sources; see metadata file 2018 - 2019 Imagery.... Roads..... Names..... Hydrography..... Contours.. Boundaries... ..FWS National Wetlands Inventory 2001 - 2004 Wetlands...