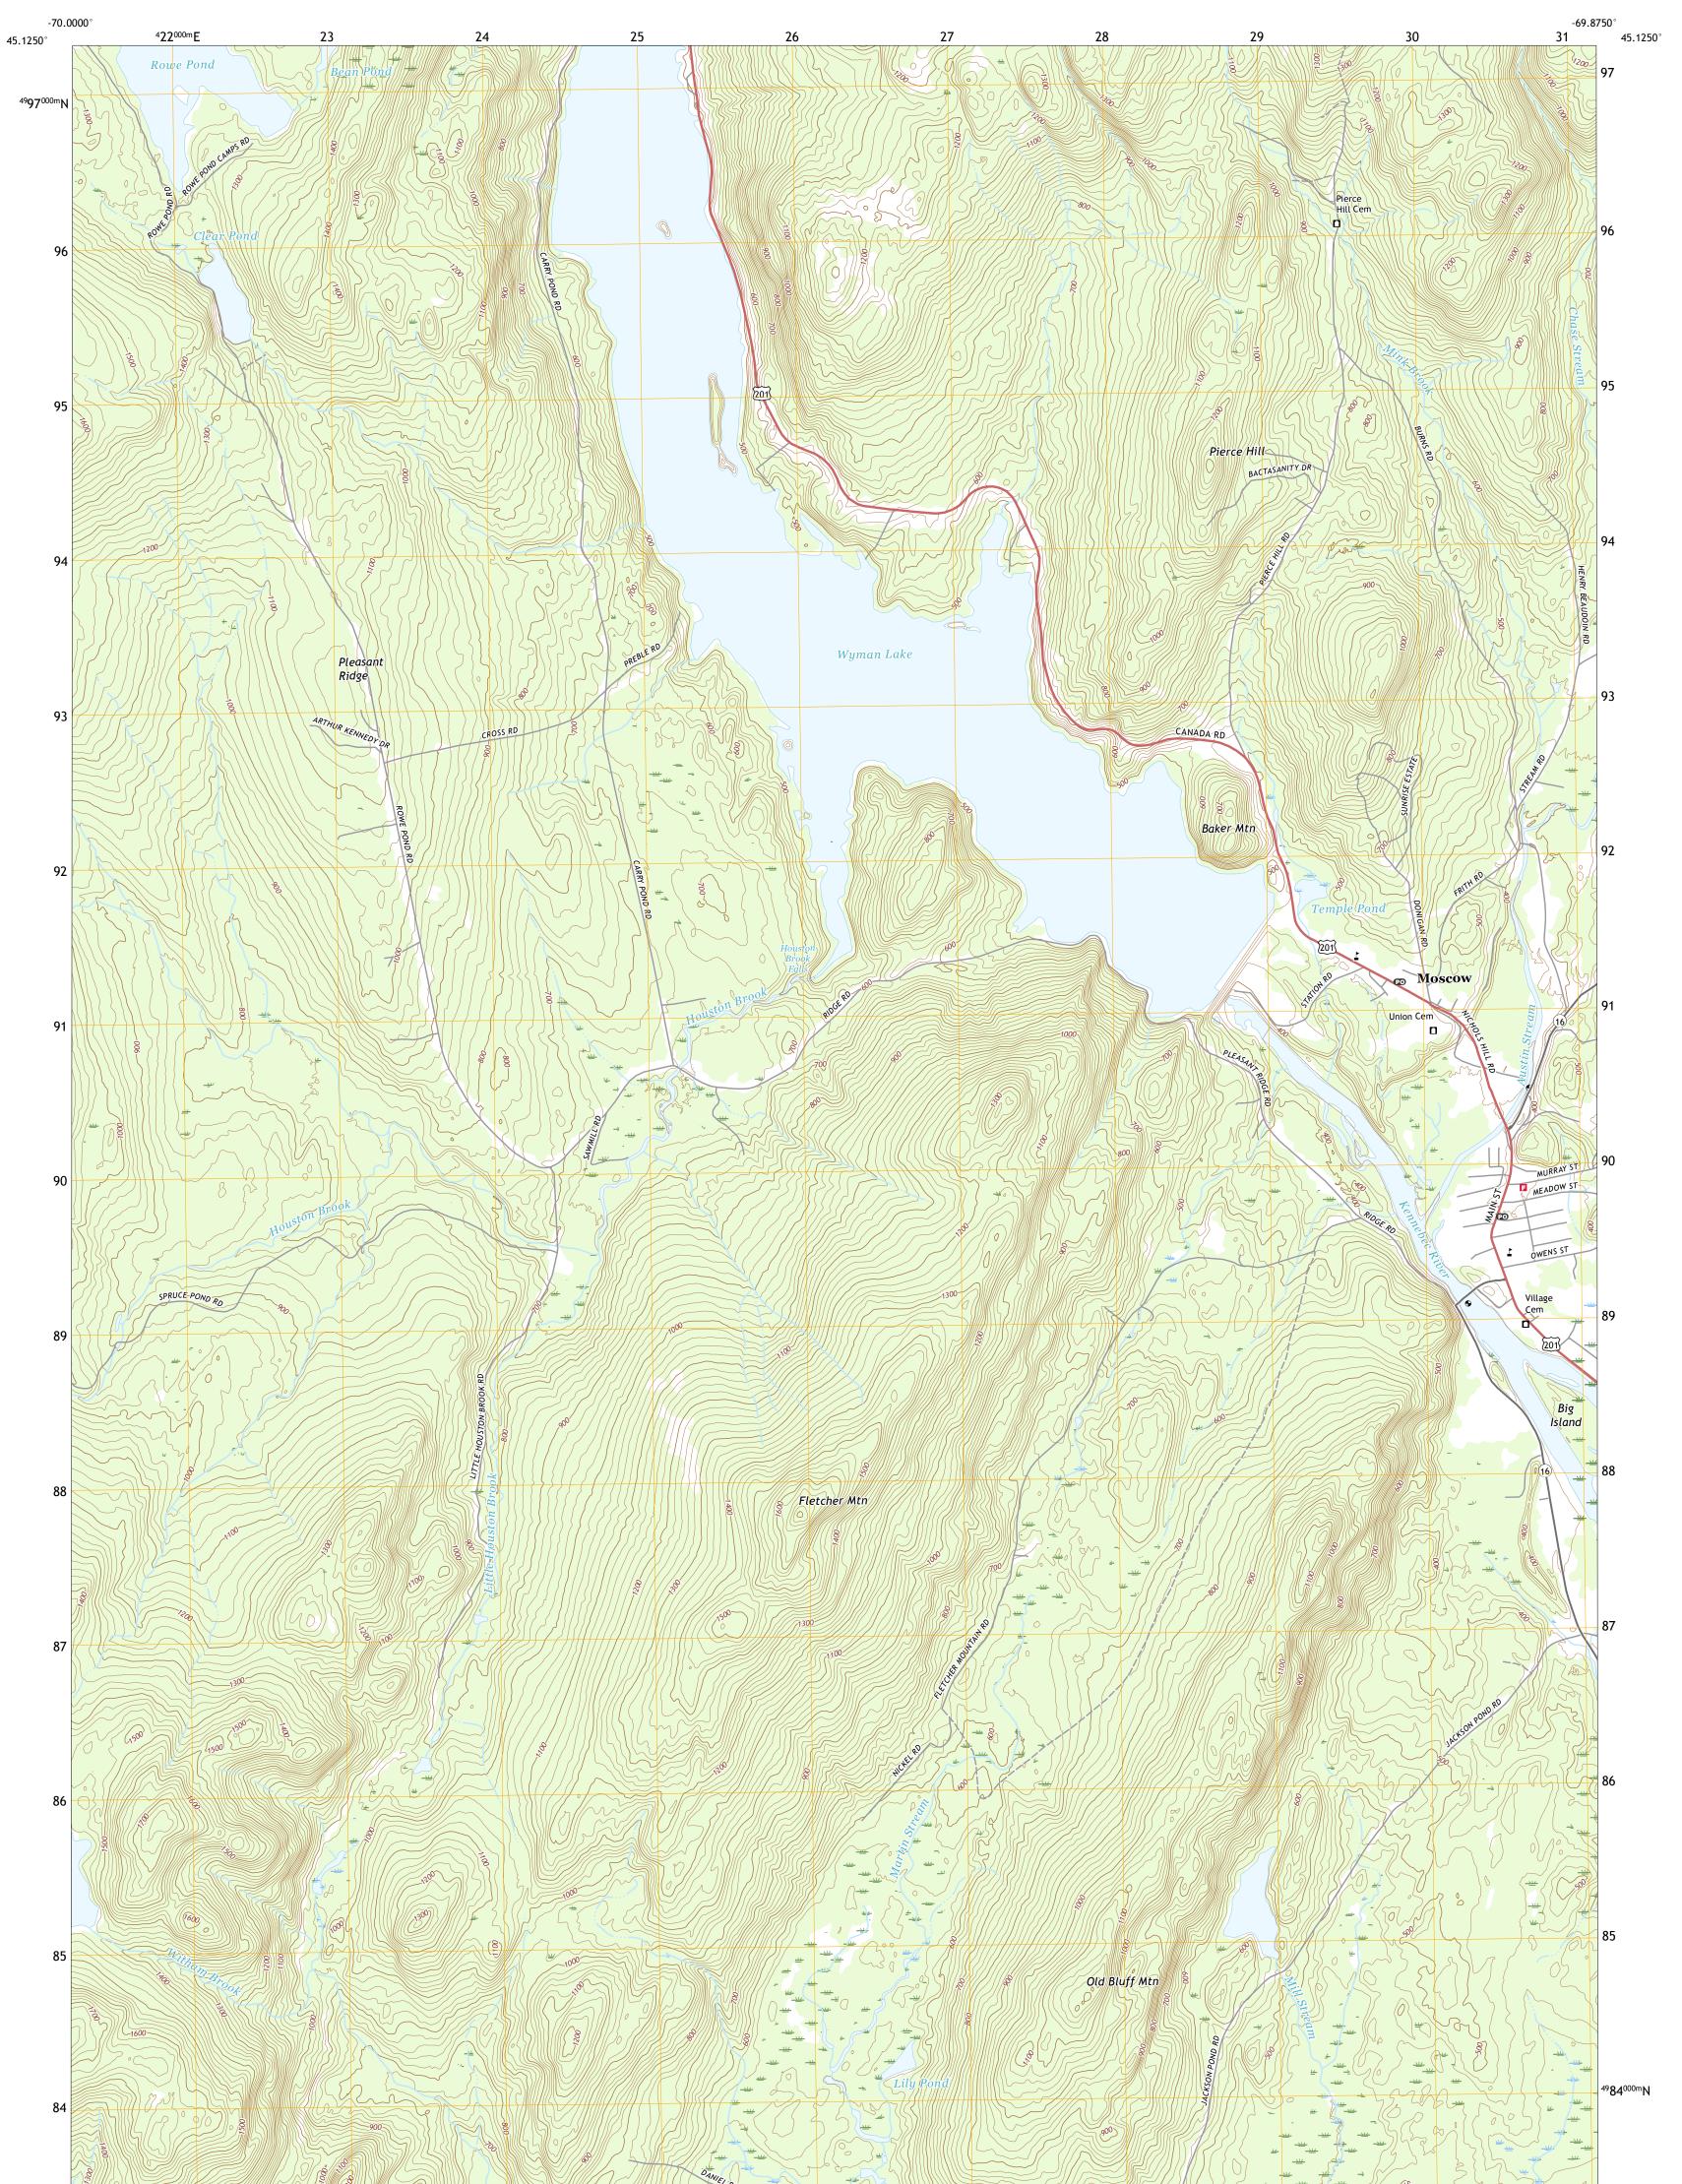

U.S. DEPARTMENT OF THE INTERIOR U.S. GEOLOGICAL SURVEY

BINGHAM QUADRANGLE MAINE - SOMERSET COUNTY 7.5-MINUTE SERIES

Produced by the United States Geological Survey North American Datum of 1983 (NAD83) World Geodetic System of 1984 (WGS84). Projection and 1 000-meter grid:Universal Transverse Mercator, Zone 19T This map is not a legal document. Boundaries may be generalized for this map scale. Private lands within government reservations may not be shown. Obtain permission before entering private lands.

Imagery.NAIP, July 2015 - November 2015Roads.U.S. Census Bureau, 2017Names.GNIS, 1980 - 2017Hydrography.National Hydrography Dataset, 2015Contours.Multiple sources; see metadata file 2014 - 2016Wetlands.FWS National Wetlands Inventory 1985

NGA REF NO. US GS X 2 4 K 3 9 4 8