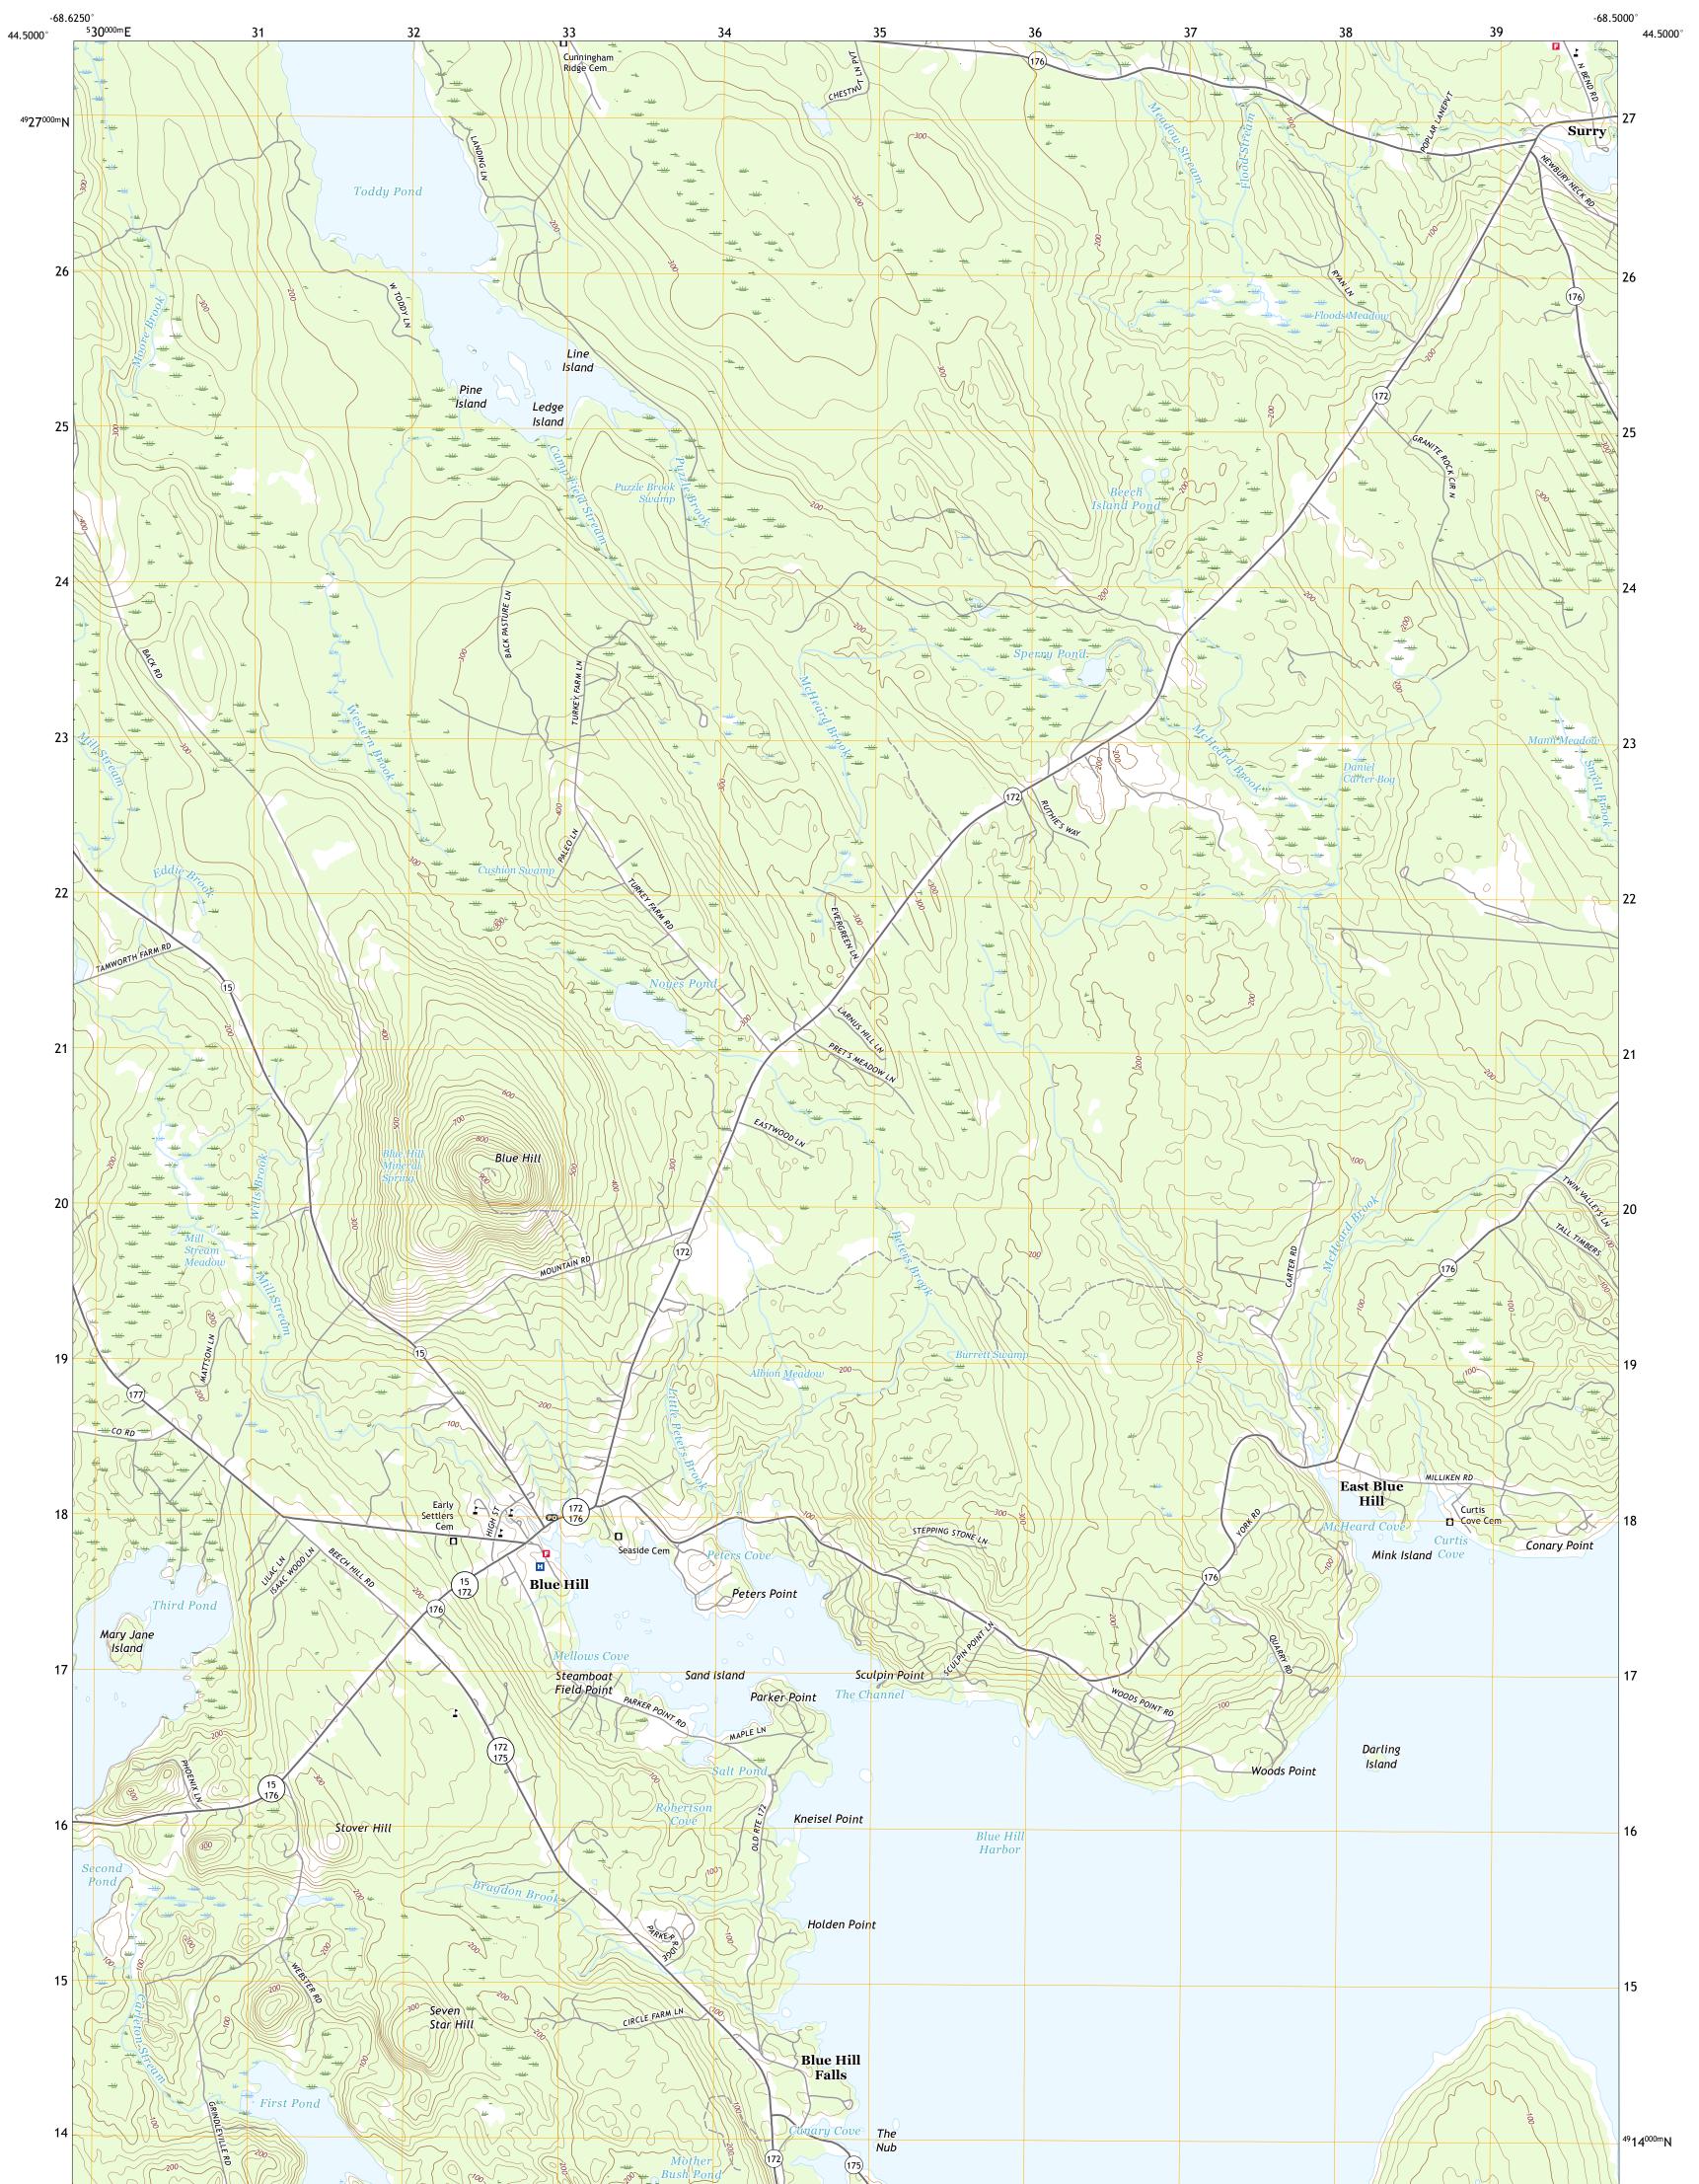

BLUE HILL QUADRANGLE MAINE - HANCOCK COUNTY 7.5-MINUTE SERIES

Produced by the United States Geological Survey North American Datum of 1983 (NAD83) World Geodetic System of 1984 (WGS84). Projection and 1 000-meter grid:Universal Transverse Mercator, Zone 19T This map is not a legal document. Boundaries may be generalized for this map scale. Private lands within government reservations may not be shown. Obtain permission before entering private lands.