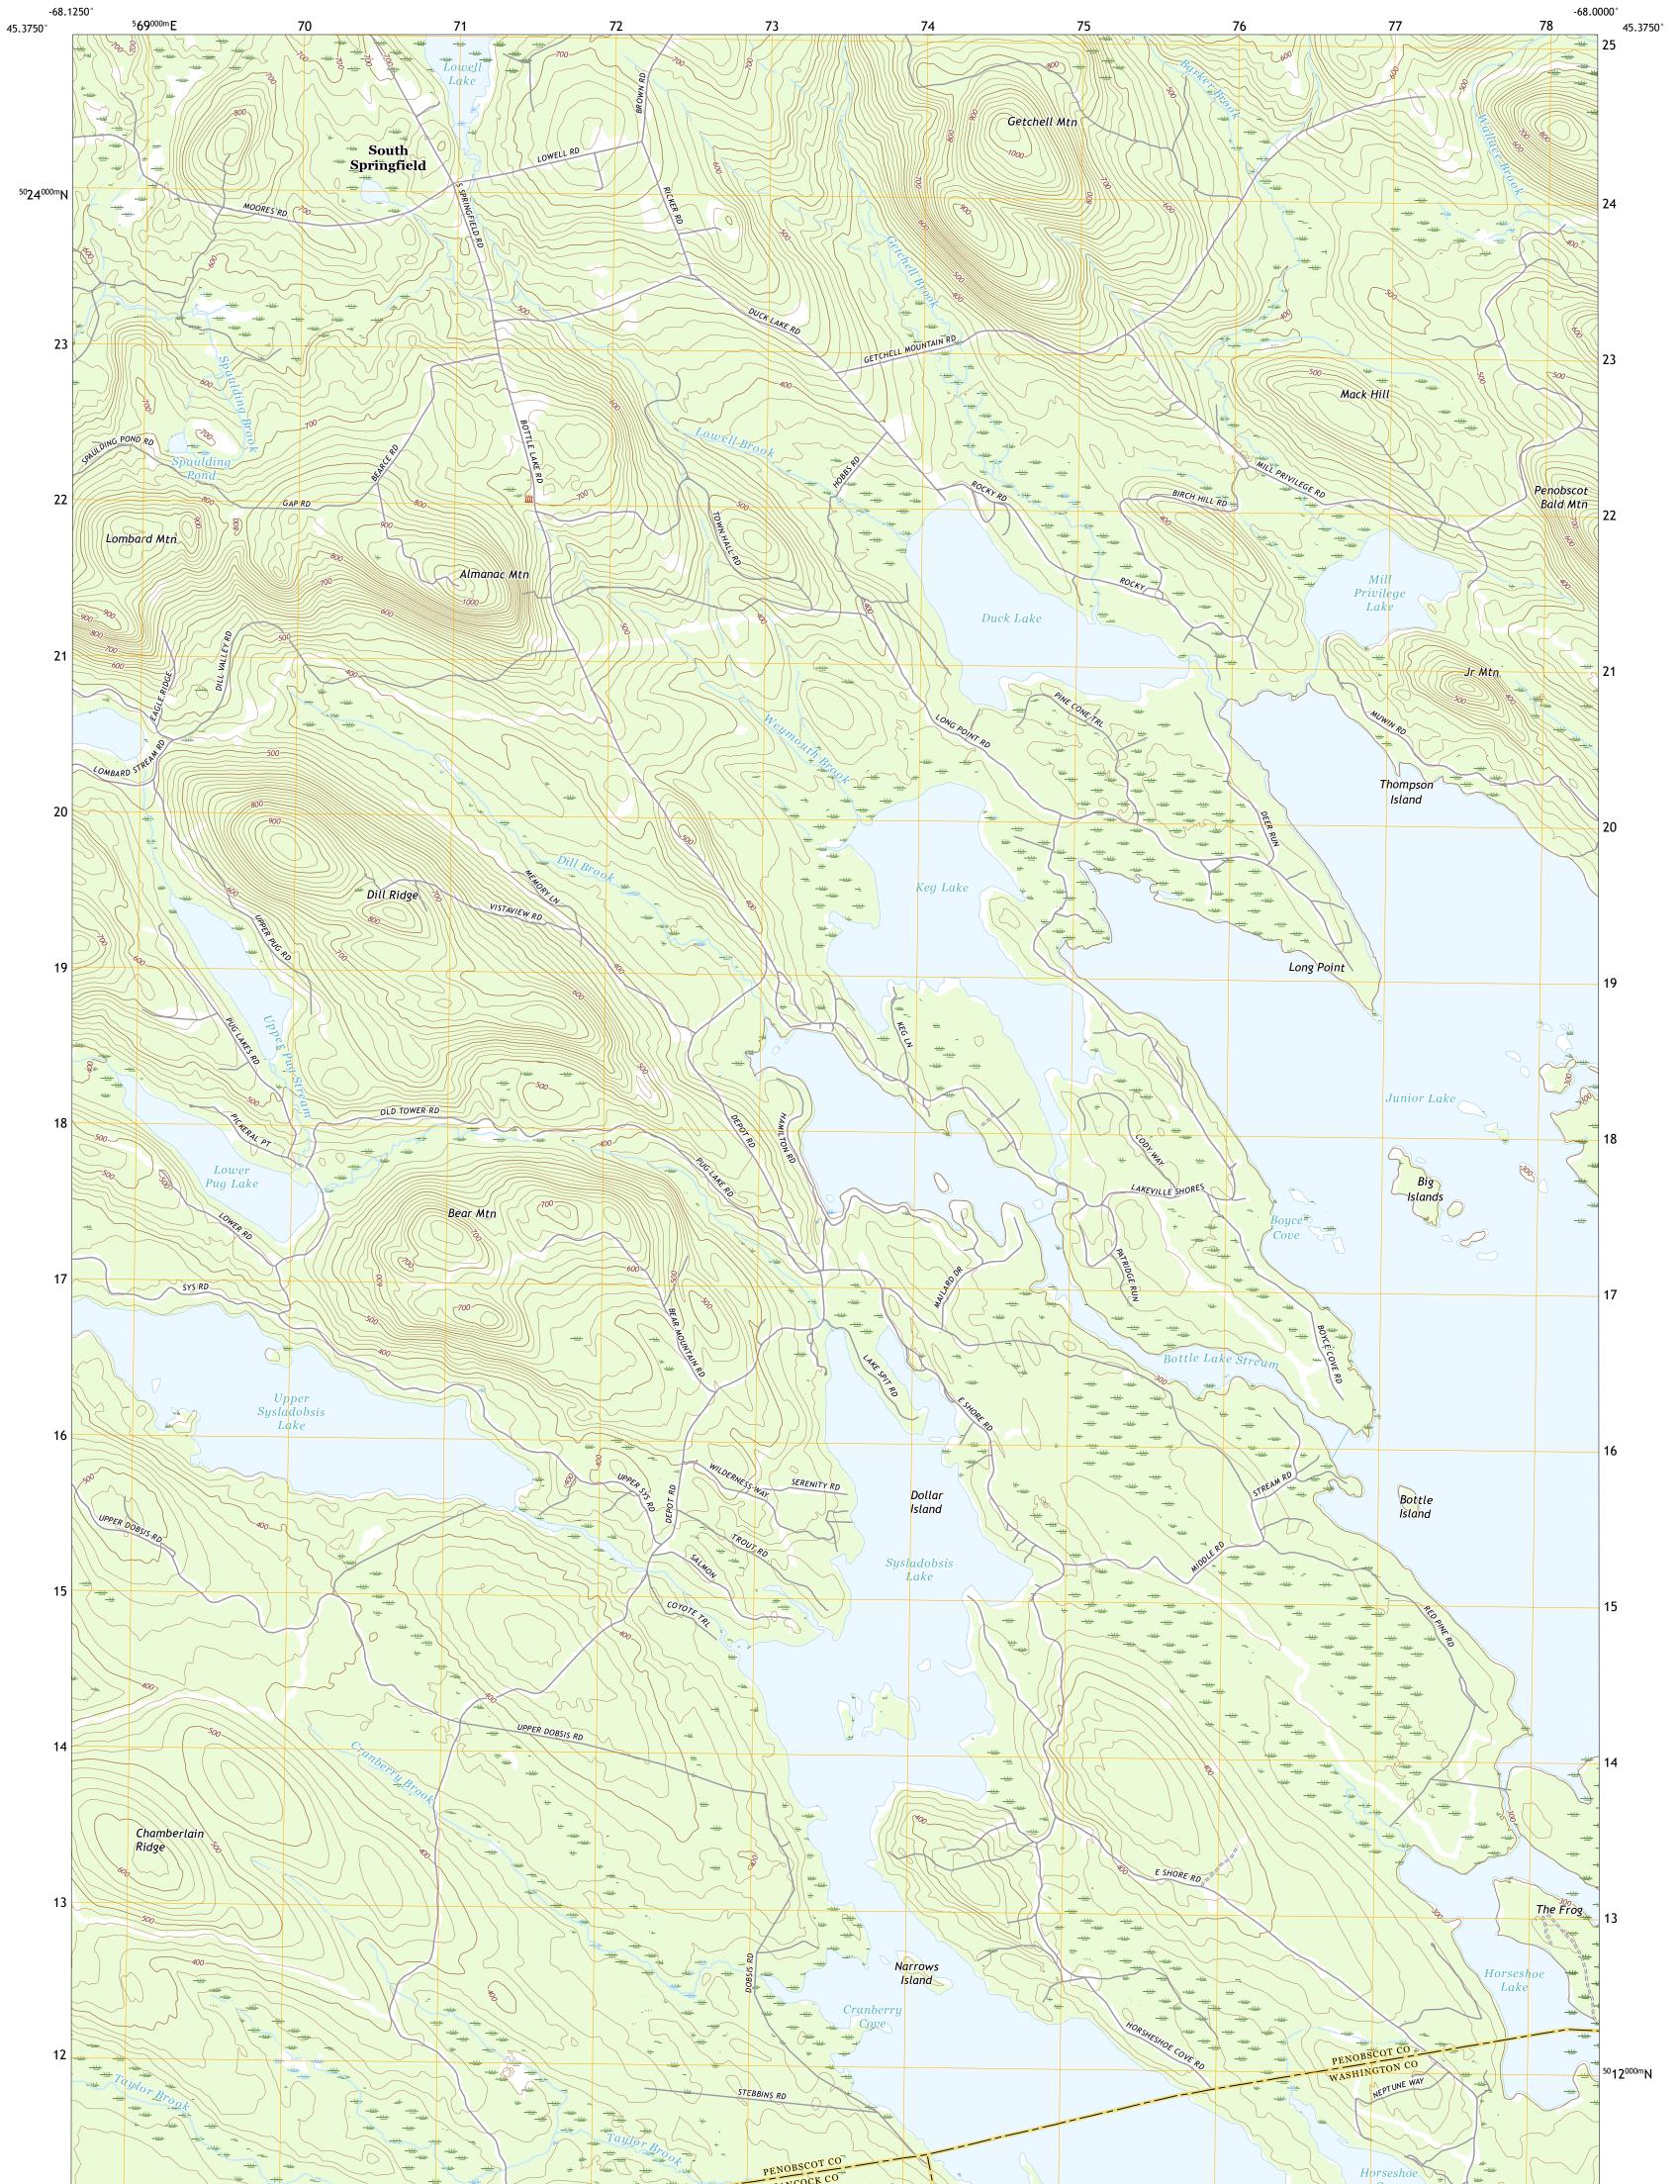

BOTTLE LAKE QUADRANGLE MAINE 7.5-MINUTE SERIES

Produced by the United States Geological Survey North American Datum of 1983 (NAD83) World Geodetic System of 1984 (WGS84). Projection and 1 000-meter grid:Universal Transverse Mercator, Zone 19T This map is not a legal document. Boundaries may be generalized for this map scale. Private lands within government reservations may not be shown. Obtain permission before entering private lands.

 Imagery......NAIP,
 July
 2018

 Roads......U.S.
 Census
 Bureau,
 2017

 Names......GNIS, 1980 - 2019
 Hydrography.
 Autional
 Hydrography
 Dataset,
 1899 - 2020

 Contours.....National
 Elevation
 Dataset,
 2019

 Boundaries.....Multiple
 sources; see
 metadata
 file
 2018 - 2019

 Wetlands......FWS
 National
 Wetlands
 Inventory
 1984