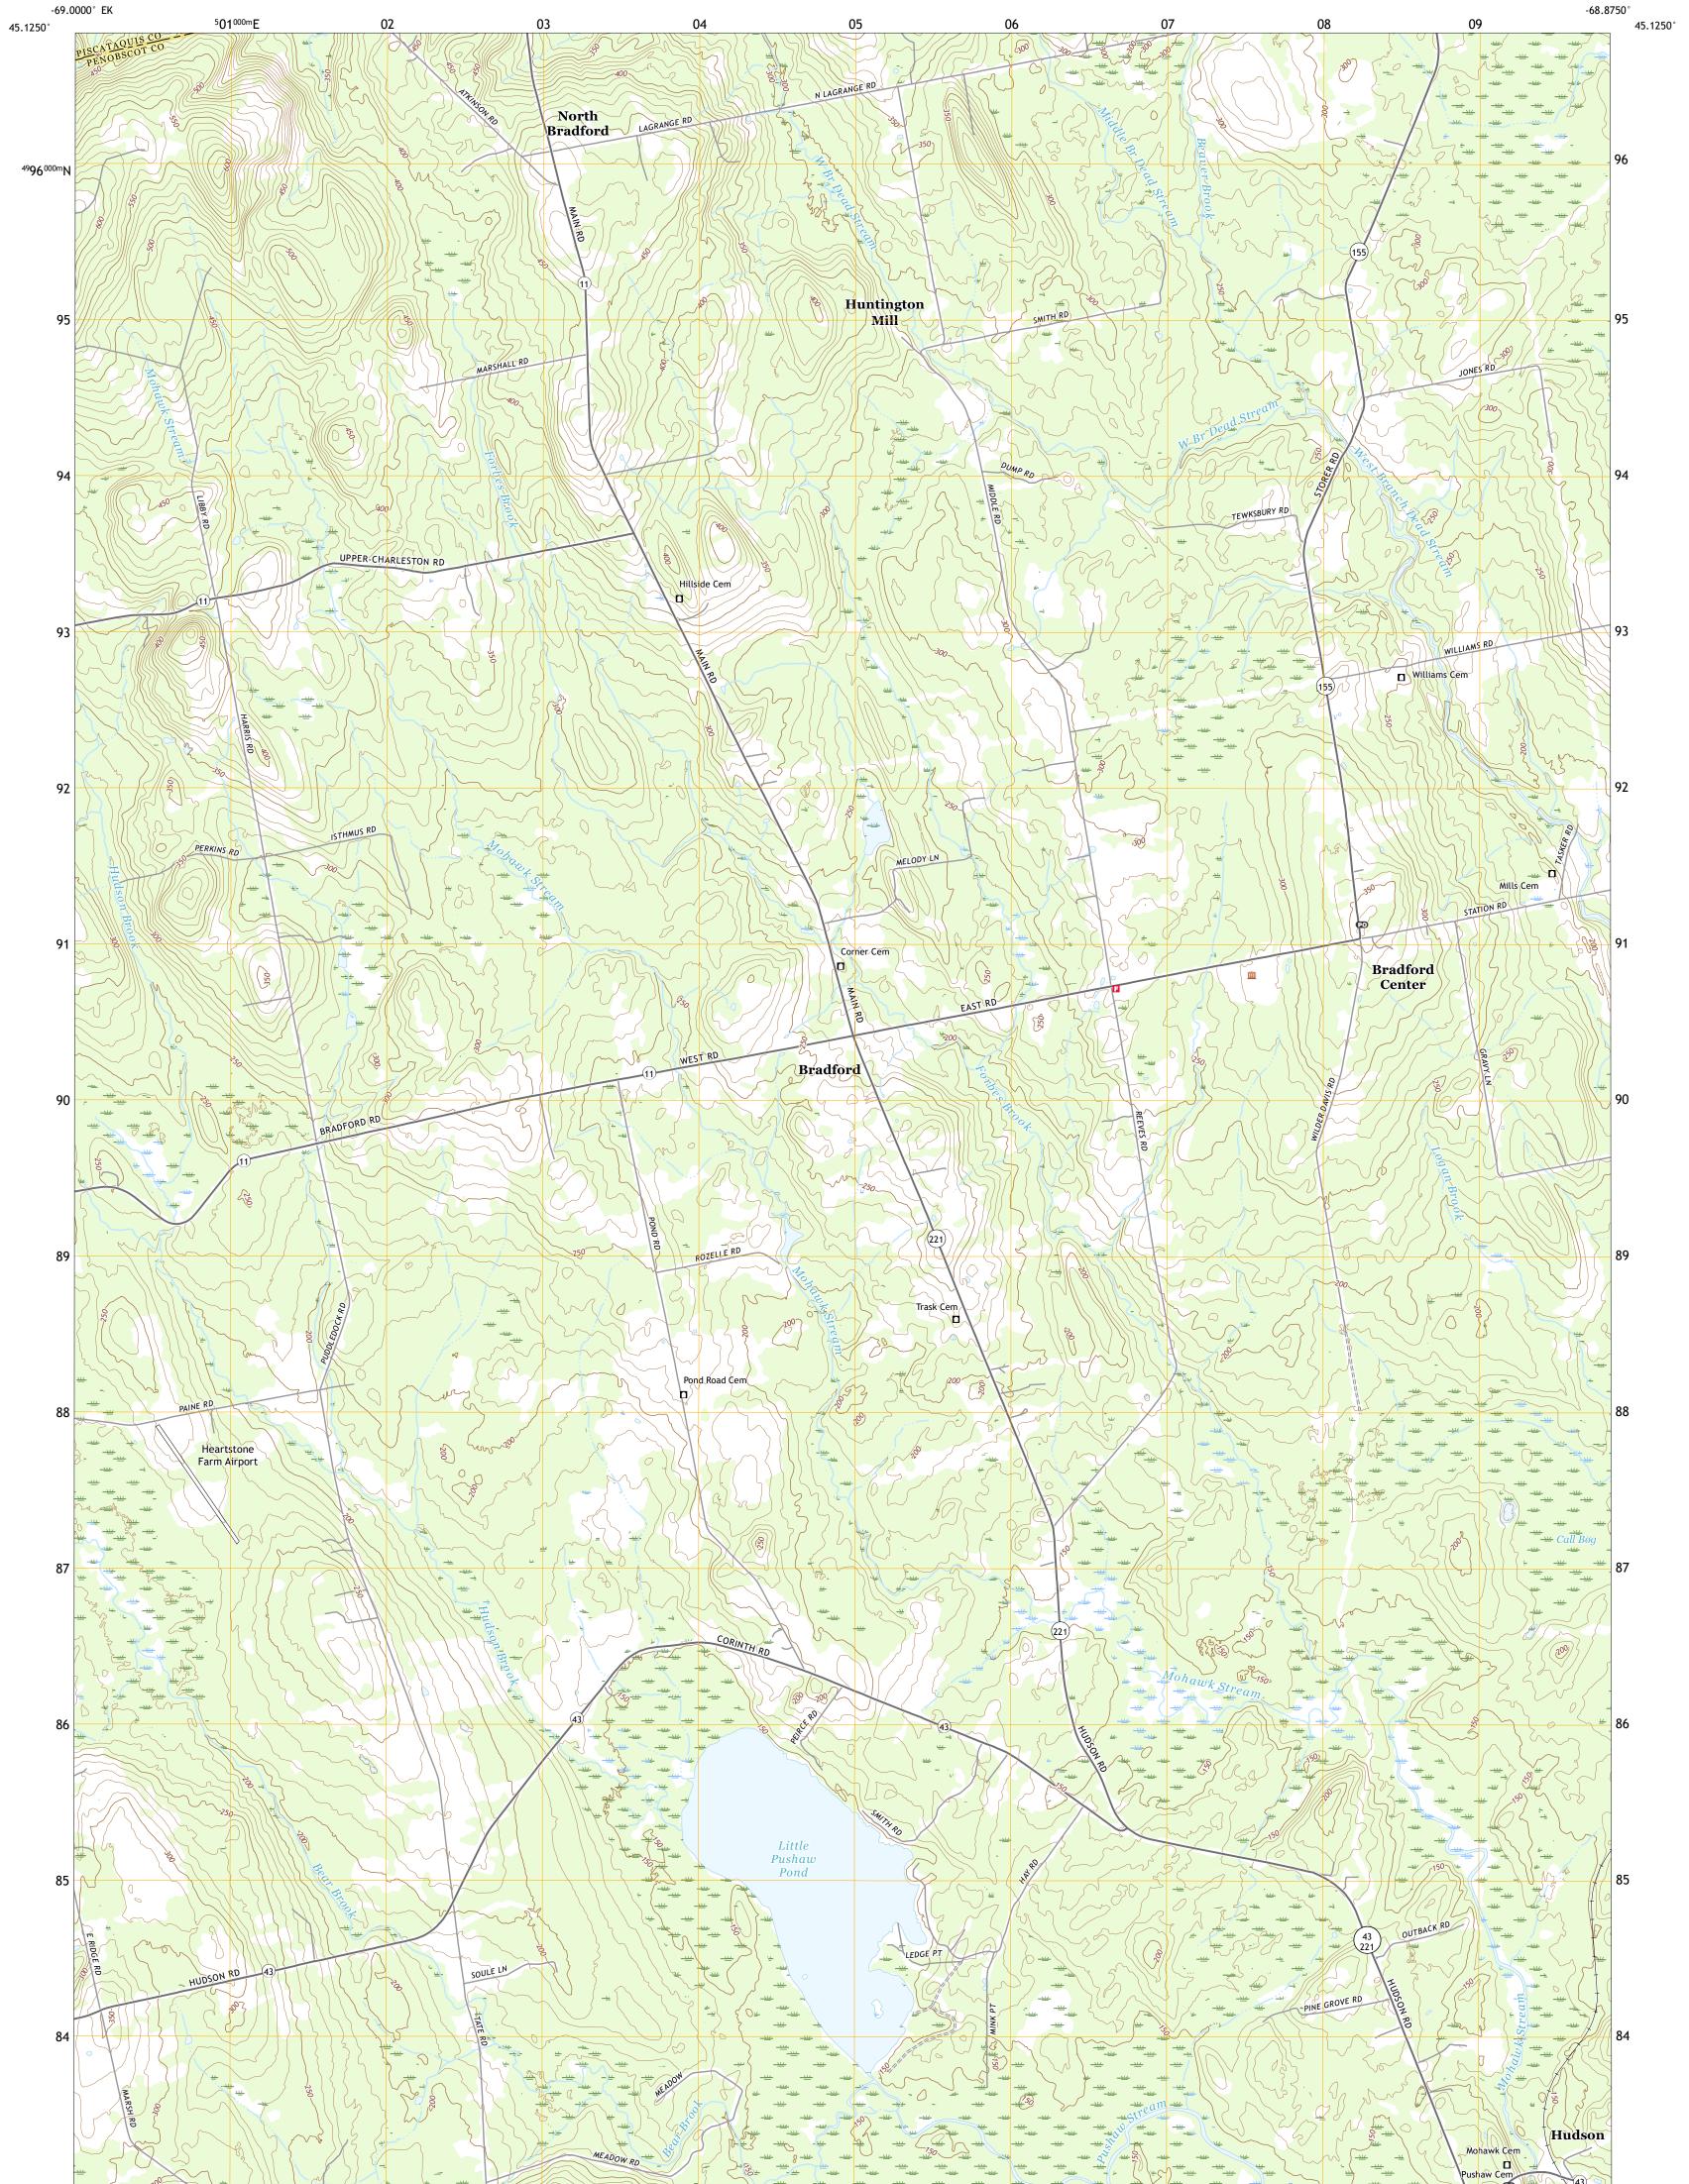

## U.S. DEPARTMENT OF THE INTERIOR U.S. GEOLOGICAL SURVEY

BRADFORD QUADRANGLE MAINE 7.5-MINUTE SERIES

Produced by the United States Geological Survey North American Datum of 1983 (NAD83) World Geodetic System of 1984 (WGS84). Projection and 1 000-meter grid:Universal Transverse Mercator, Zone 19T This map is not a legal document. Boundaries may be generalized for this map scale. Private lands within government reservations may not be shown. Obtain permission before entering private lands.