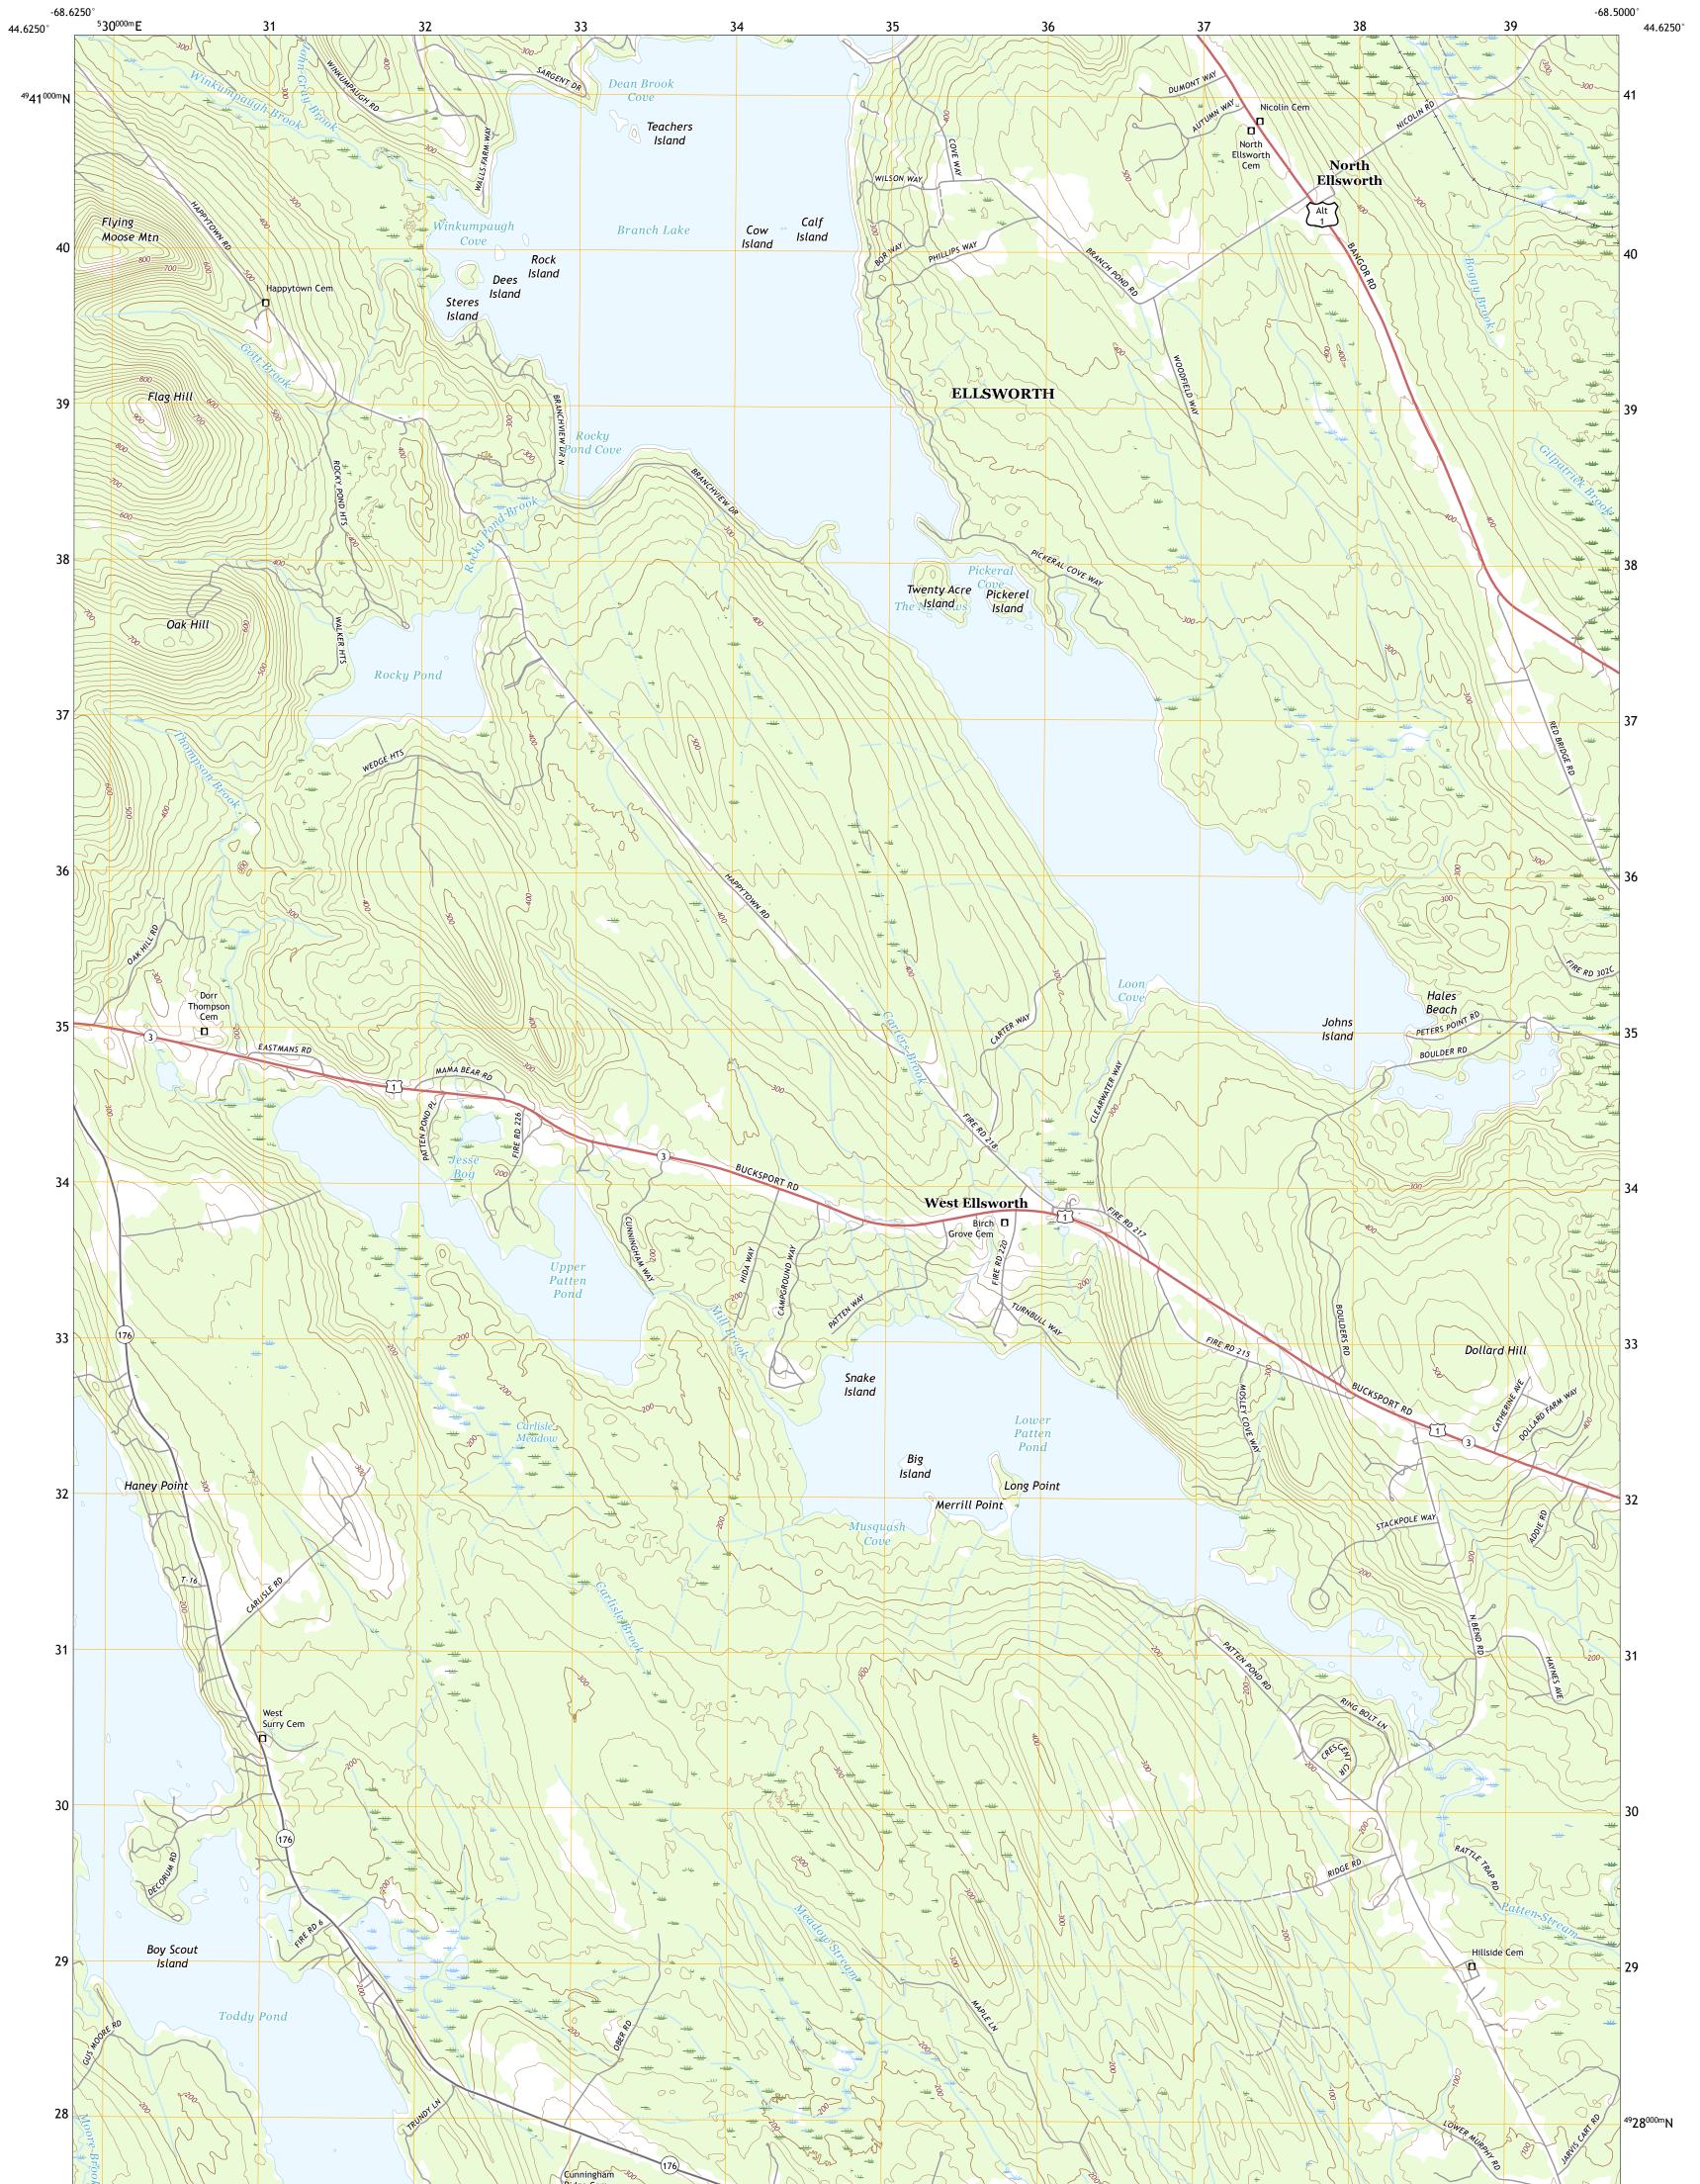

BRANCH LAKE QUADRANGLE MAINE - HANCOCK COUNTY 7.5-MINUTE SERIES

Produced by the United States Geological Survey North American Datum of 1983 (NAD83) World Geodetic System of 1984 (WGS84). Projection and 1 000-meter grid:Universal Transverse Mercator, Zone 19T This map is not a legal document. Boundaries may be generalized for this map scale. Private lands within government reservations may not be shown. Obtain permission before entering private lands.

Imagery......NAIP, July 2015 - November 2015Roads......U.S.Eureau, 2017Names......GNIS, 1980 - 2017Hydrography.....National Hydrography Dataset, 2006 - 2018Contours.....National Elevation Dataset, 2004Boundaries.....Multiple sources; see metadata file 2014 - 2016Wetlands......FWS National Wetlands Inventory 1983 - 2011