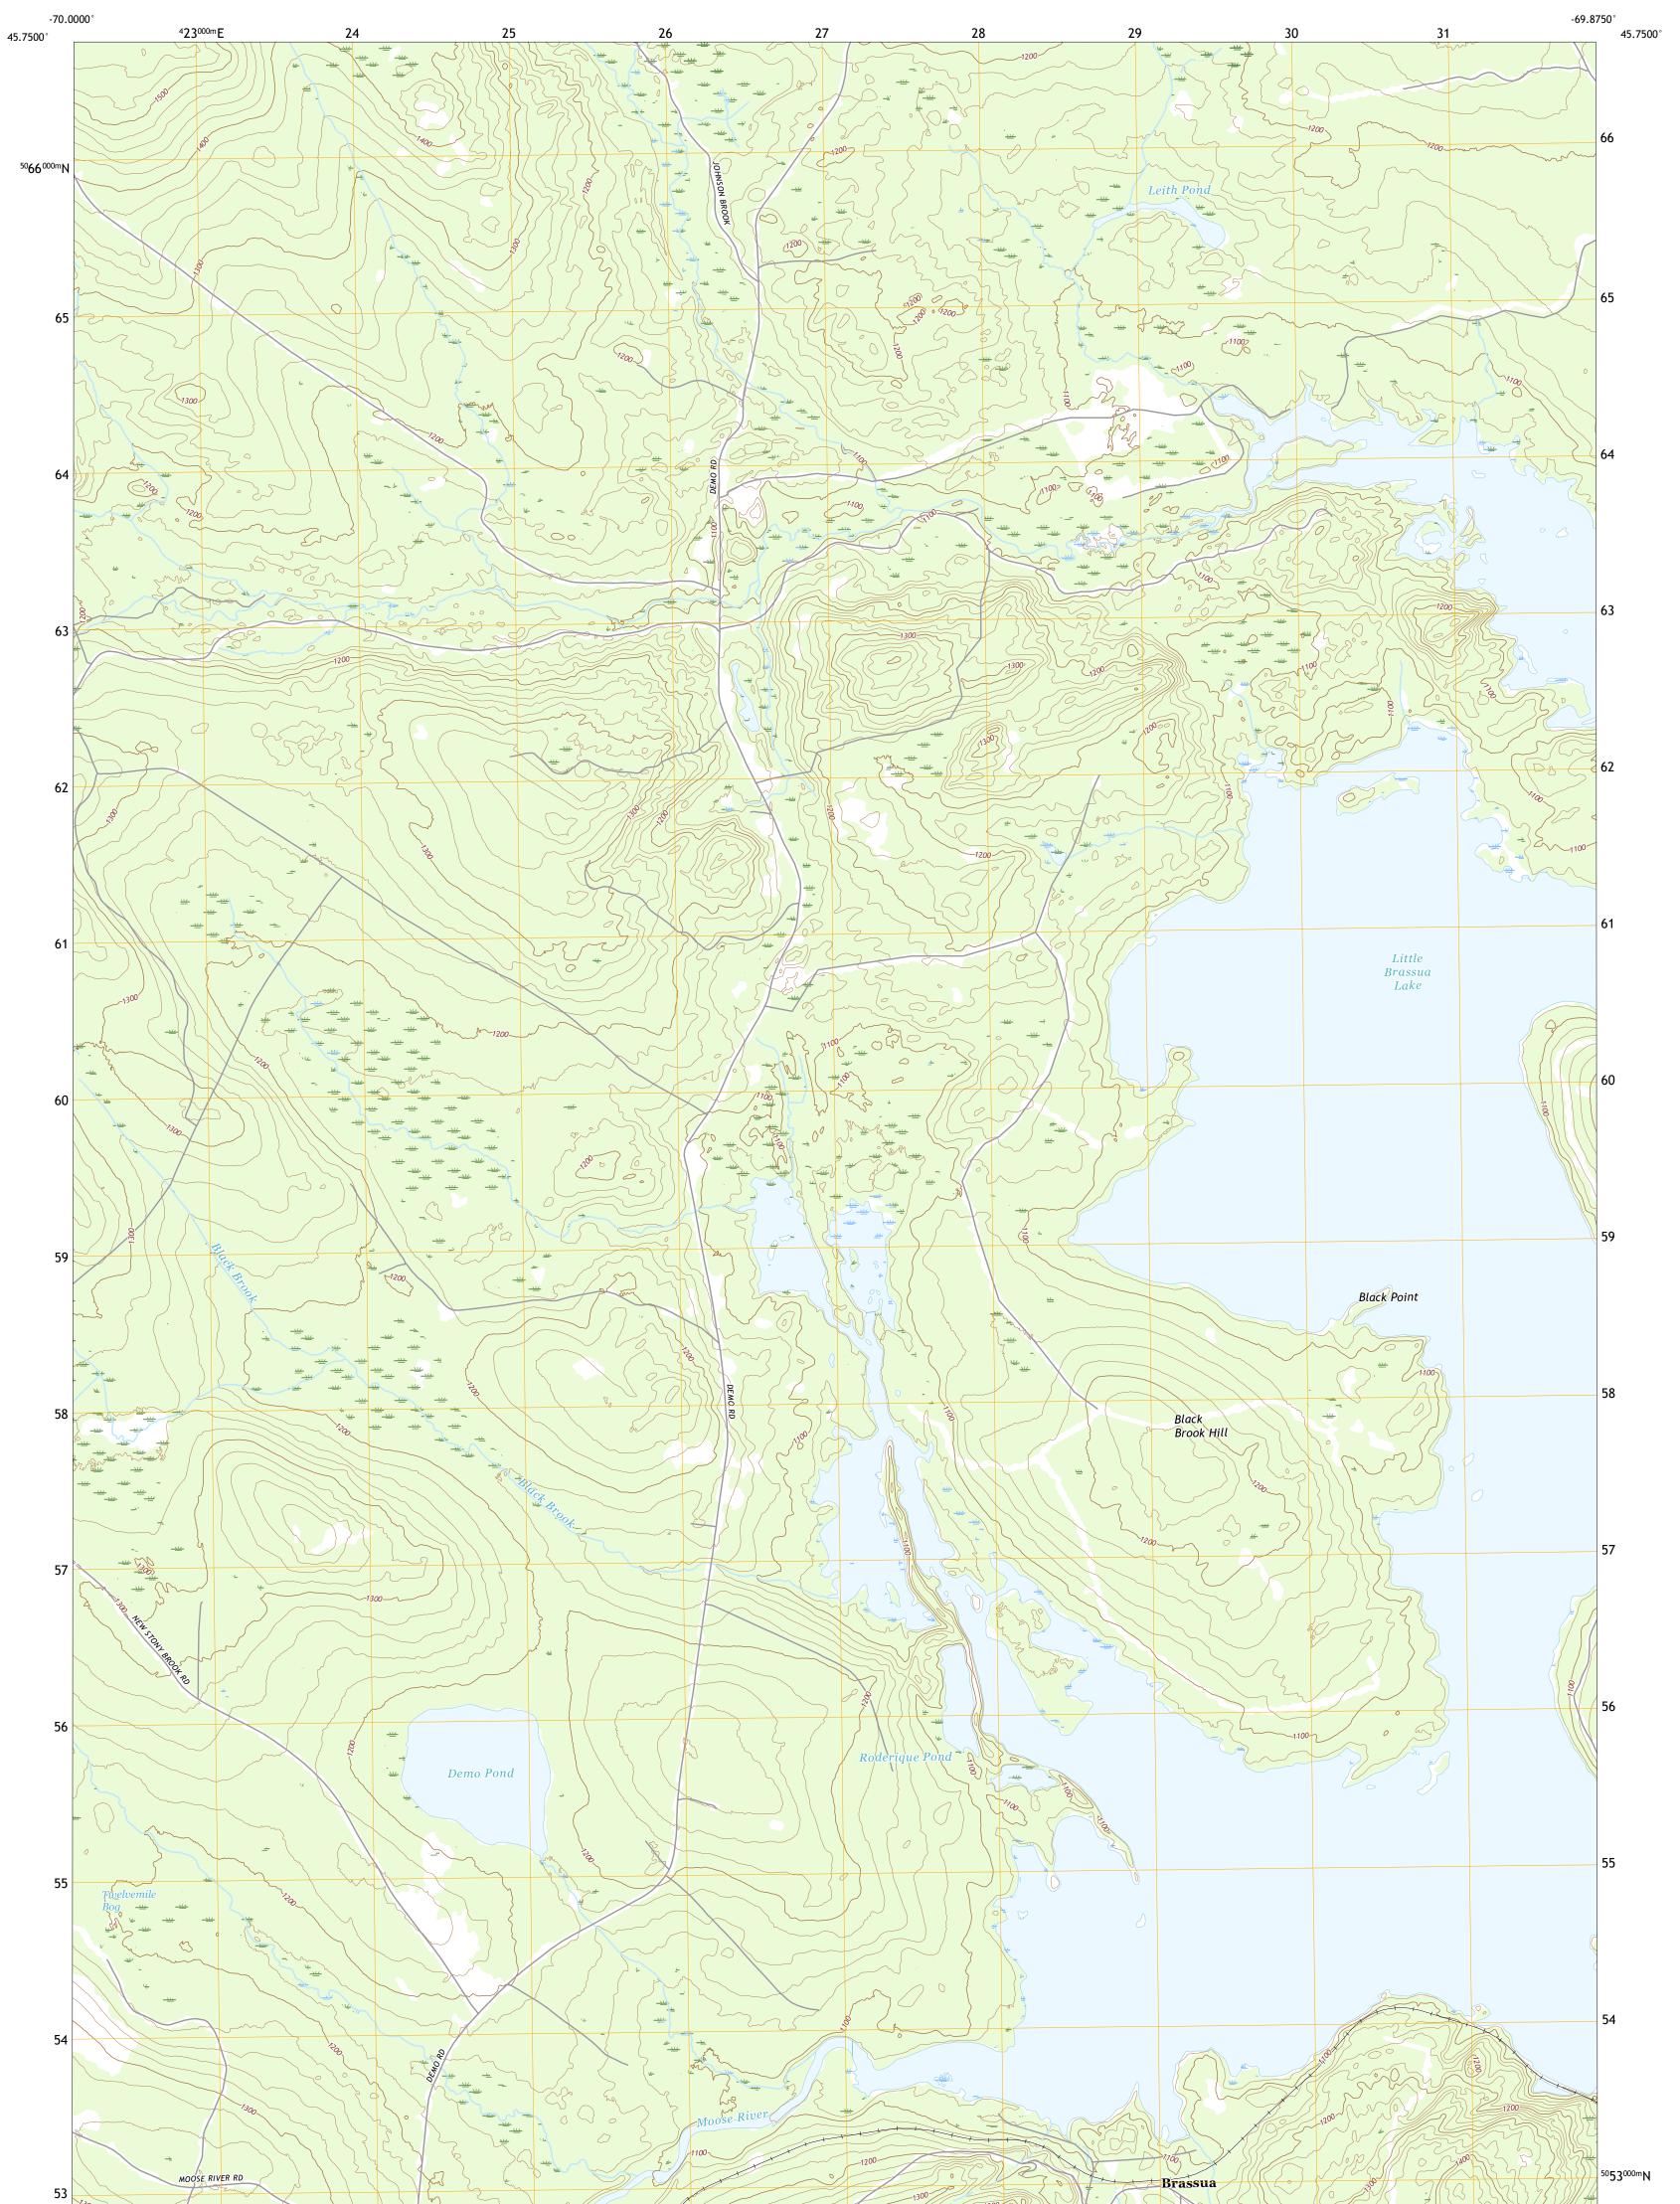

## U.S. DEPARTMENT OF THE INTERIOR U.S. GEOLOGICAL SURVEY

BRASSUA LAKE WEST QUADRANGLE MAINE - SOMERSET COUNTY 7.5-MINUTE SERIES

Produced by the United States Geological Survey North American Datum of 1983 (NAD83) World Geodetic System of 1984 (WGS84). Projection and 1 000-meter grid:Universal Transverse Mercator, Zone 19T This map is not a legal document. Boundaries may be generalized for this map scale. Private lands within government reservations may not be shown. Obtain permission before entering private lands.