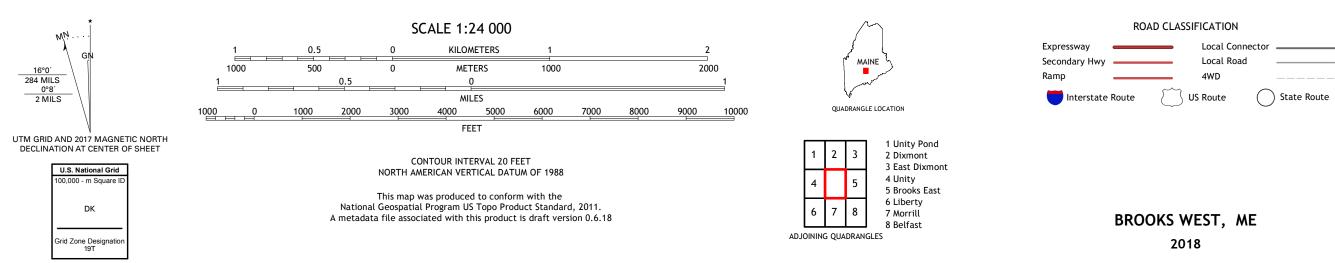

Produced by the United States Geological Survey North American Datum of 1983 (NAD83) World Geodetic System of 1984 (WGS84). Projection and 1 000-meter grid:Universal Transverse Mercator, Zone 19T This map is not a legal document. Boundaries may be generalized for this map scale. Private lands within government reservations may not be shown. Obtain permission before entering private lands.