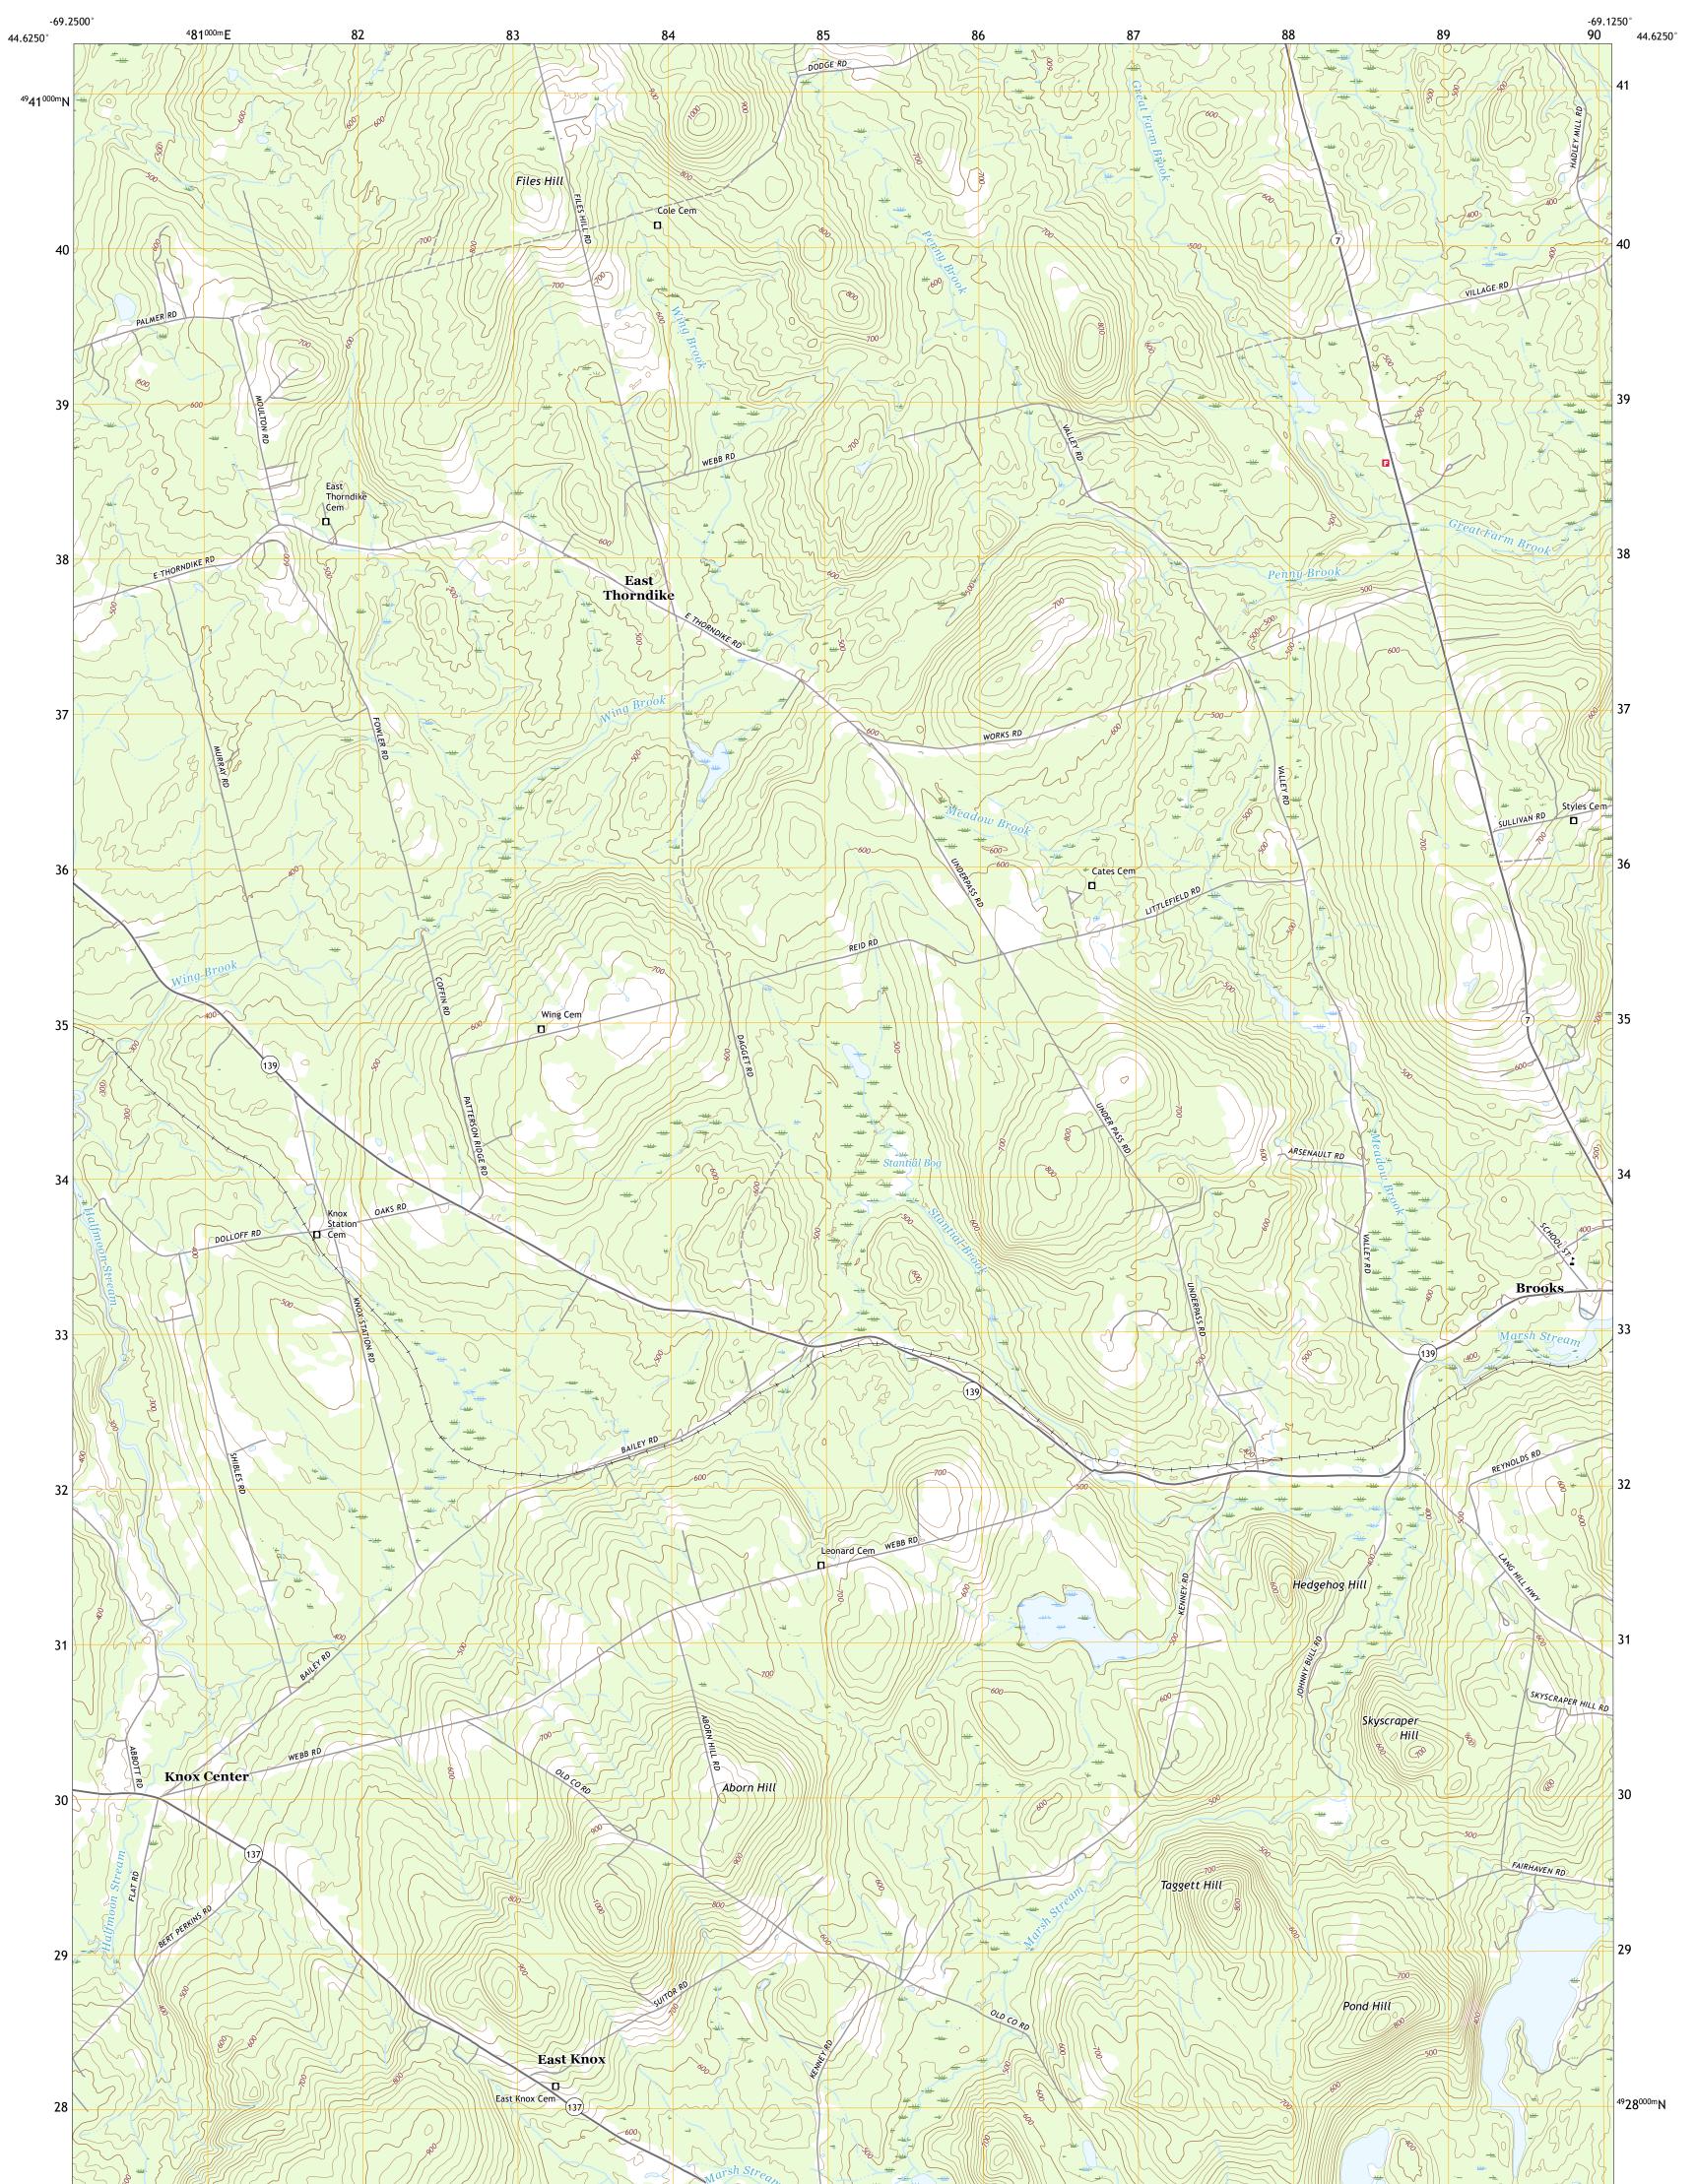

Produced by the United States Geological Survey North American Datum of 1983 (NAD83) World Geodetic System of 1984 (WGS84). Projection and 1 000-meter grid:Universal Transverse Mercator, Zone 19T This map is not a legal document. Boundaries may be generalized for this map scale. Private lands within government reservations may not be shown. Obtain permission before entering private lands.

Imagery......NAIP, July 2015 - November 2015 Roads.....U.S. Census Bureau, 2017 Names.....GNIS, 1980 - 2016 Hydrography.....National Hydrography Dataset, 2006 - 2018 Contours.....National Elevation Dataset, 2004 Boundaries....Multiple sources; see metadata file 2014 - 2016 Wetlands.....FWS National Wetlands Inventory 1984 - 1985