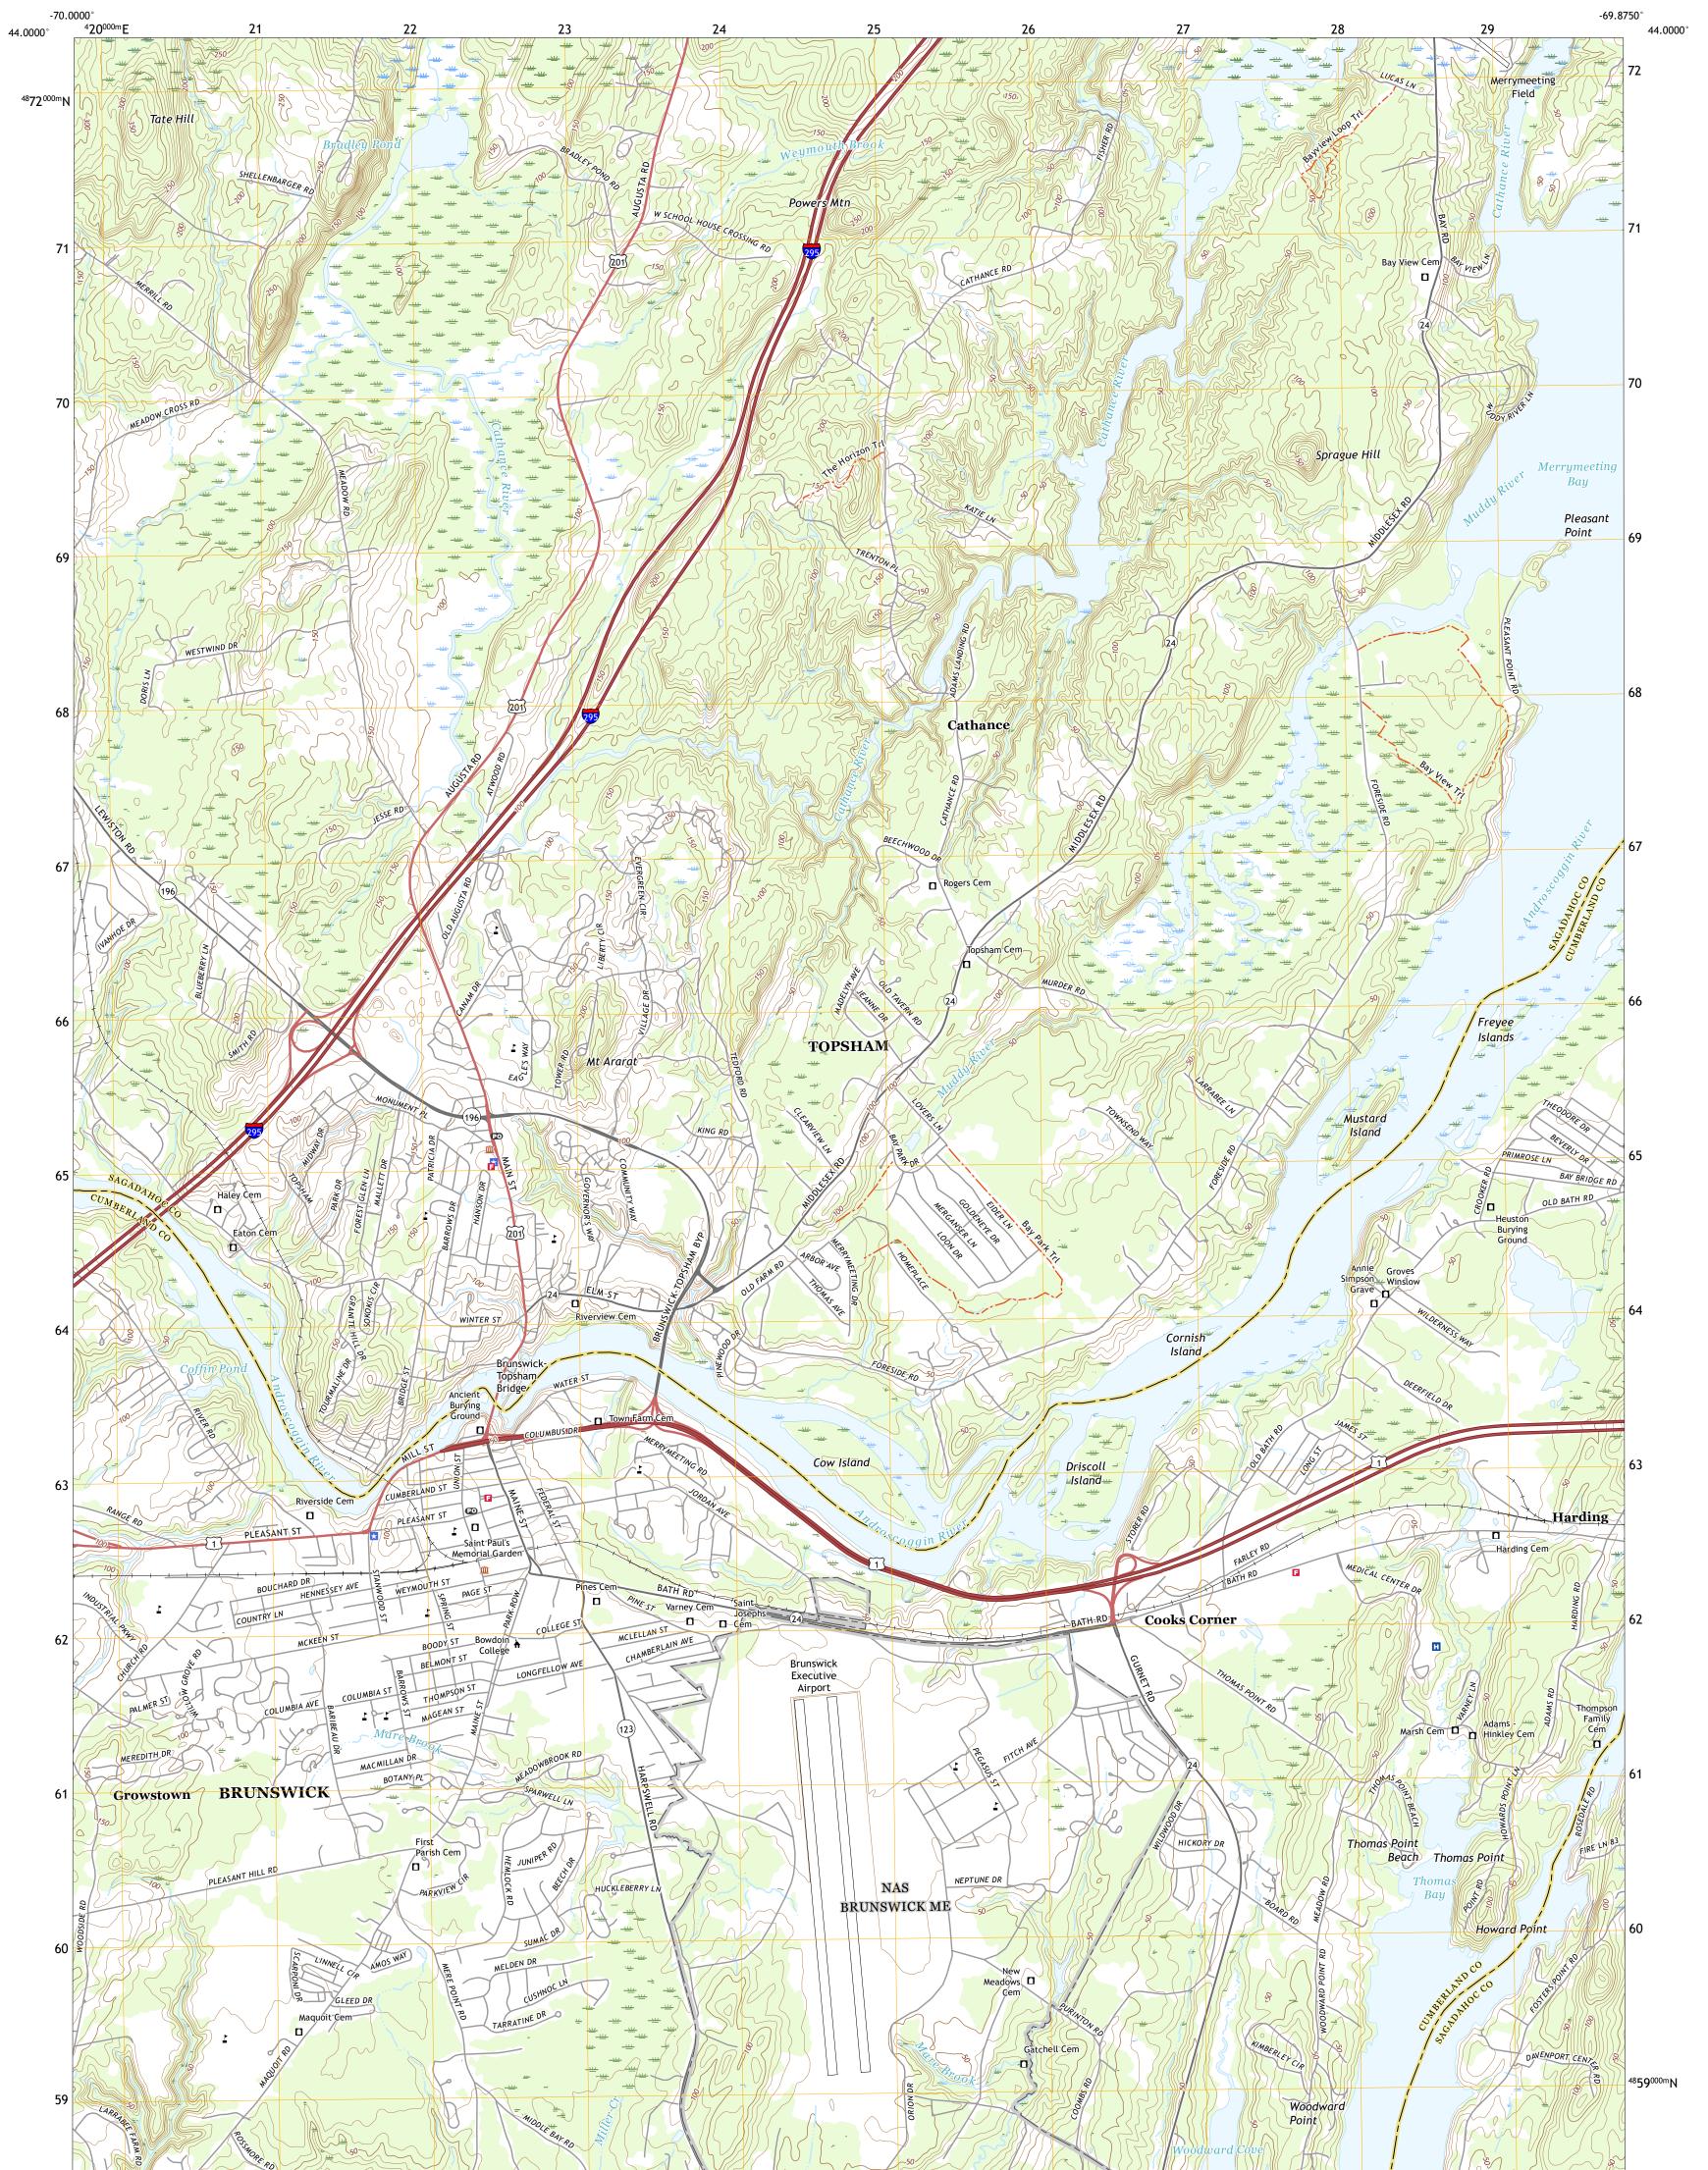

Produced by the United States Geological Survey North American Datum of 1983 (NAD83) World Geodetic System of 1984 (WGS84). Projection and 1 000-meter grid:Universal Transverse Mercator, Zone 19T This map is not a legal document. Boundaries may be generalized for this map scale. Private lands within government reservations may not be shown. Obtain permission before entering private lands.

 Imagery......NAIP, July 2018 - October 2018

 Roads......U.S.
 Census Bureau, 2017

 Names......GNIS, 1980 - 2020

 Hydrography.....National Hydrography Dataset, 2003 - 2019

 Contours.....National Elevation Dataset, 2012

 Boundaries.....Multiple sources; see metadata file 2018 - 2019

 Wetlands......FWS National Wetlands Inventory 2001 - 2004