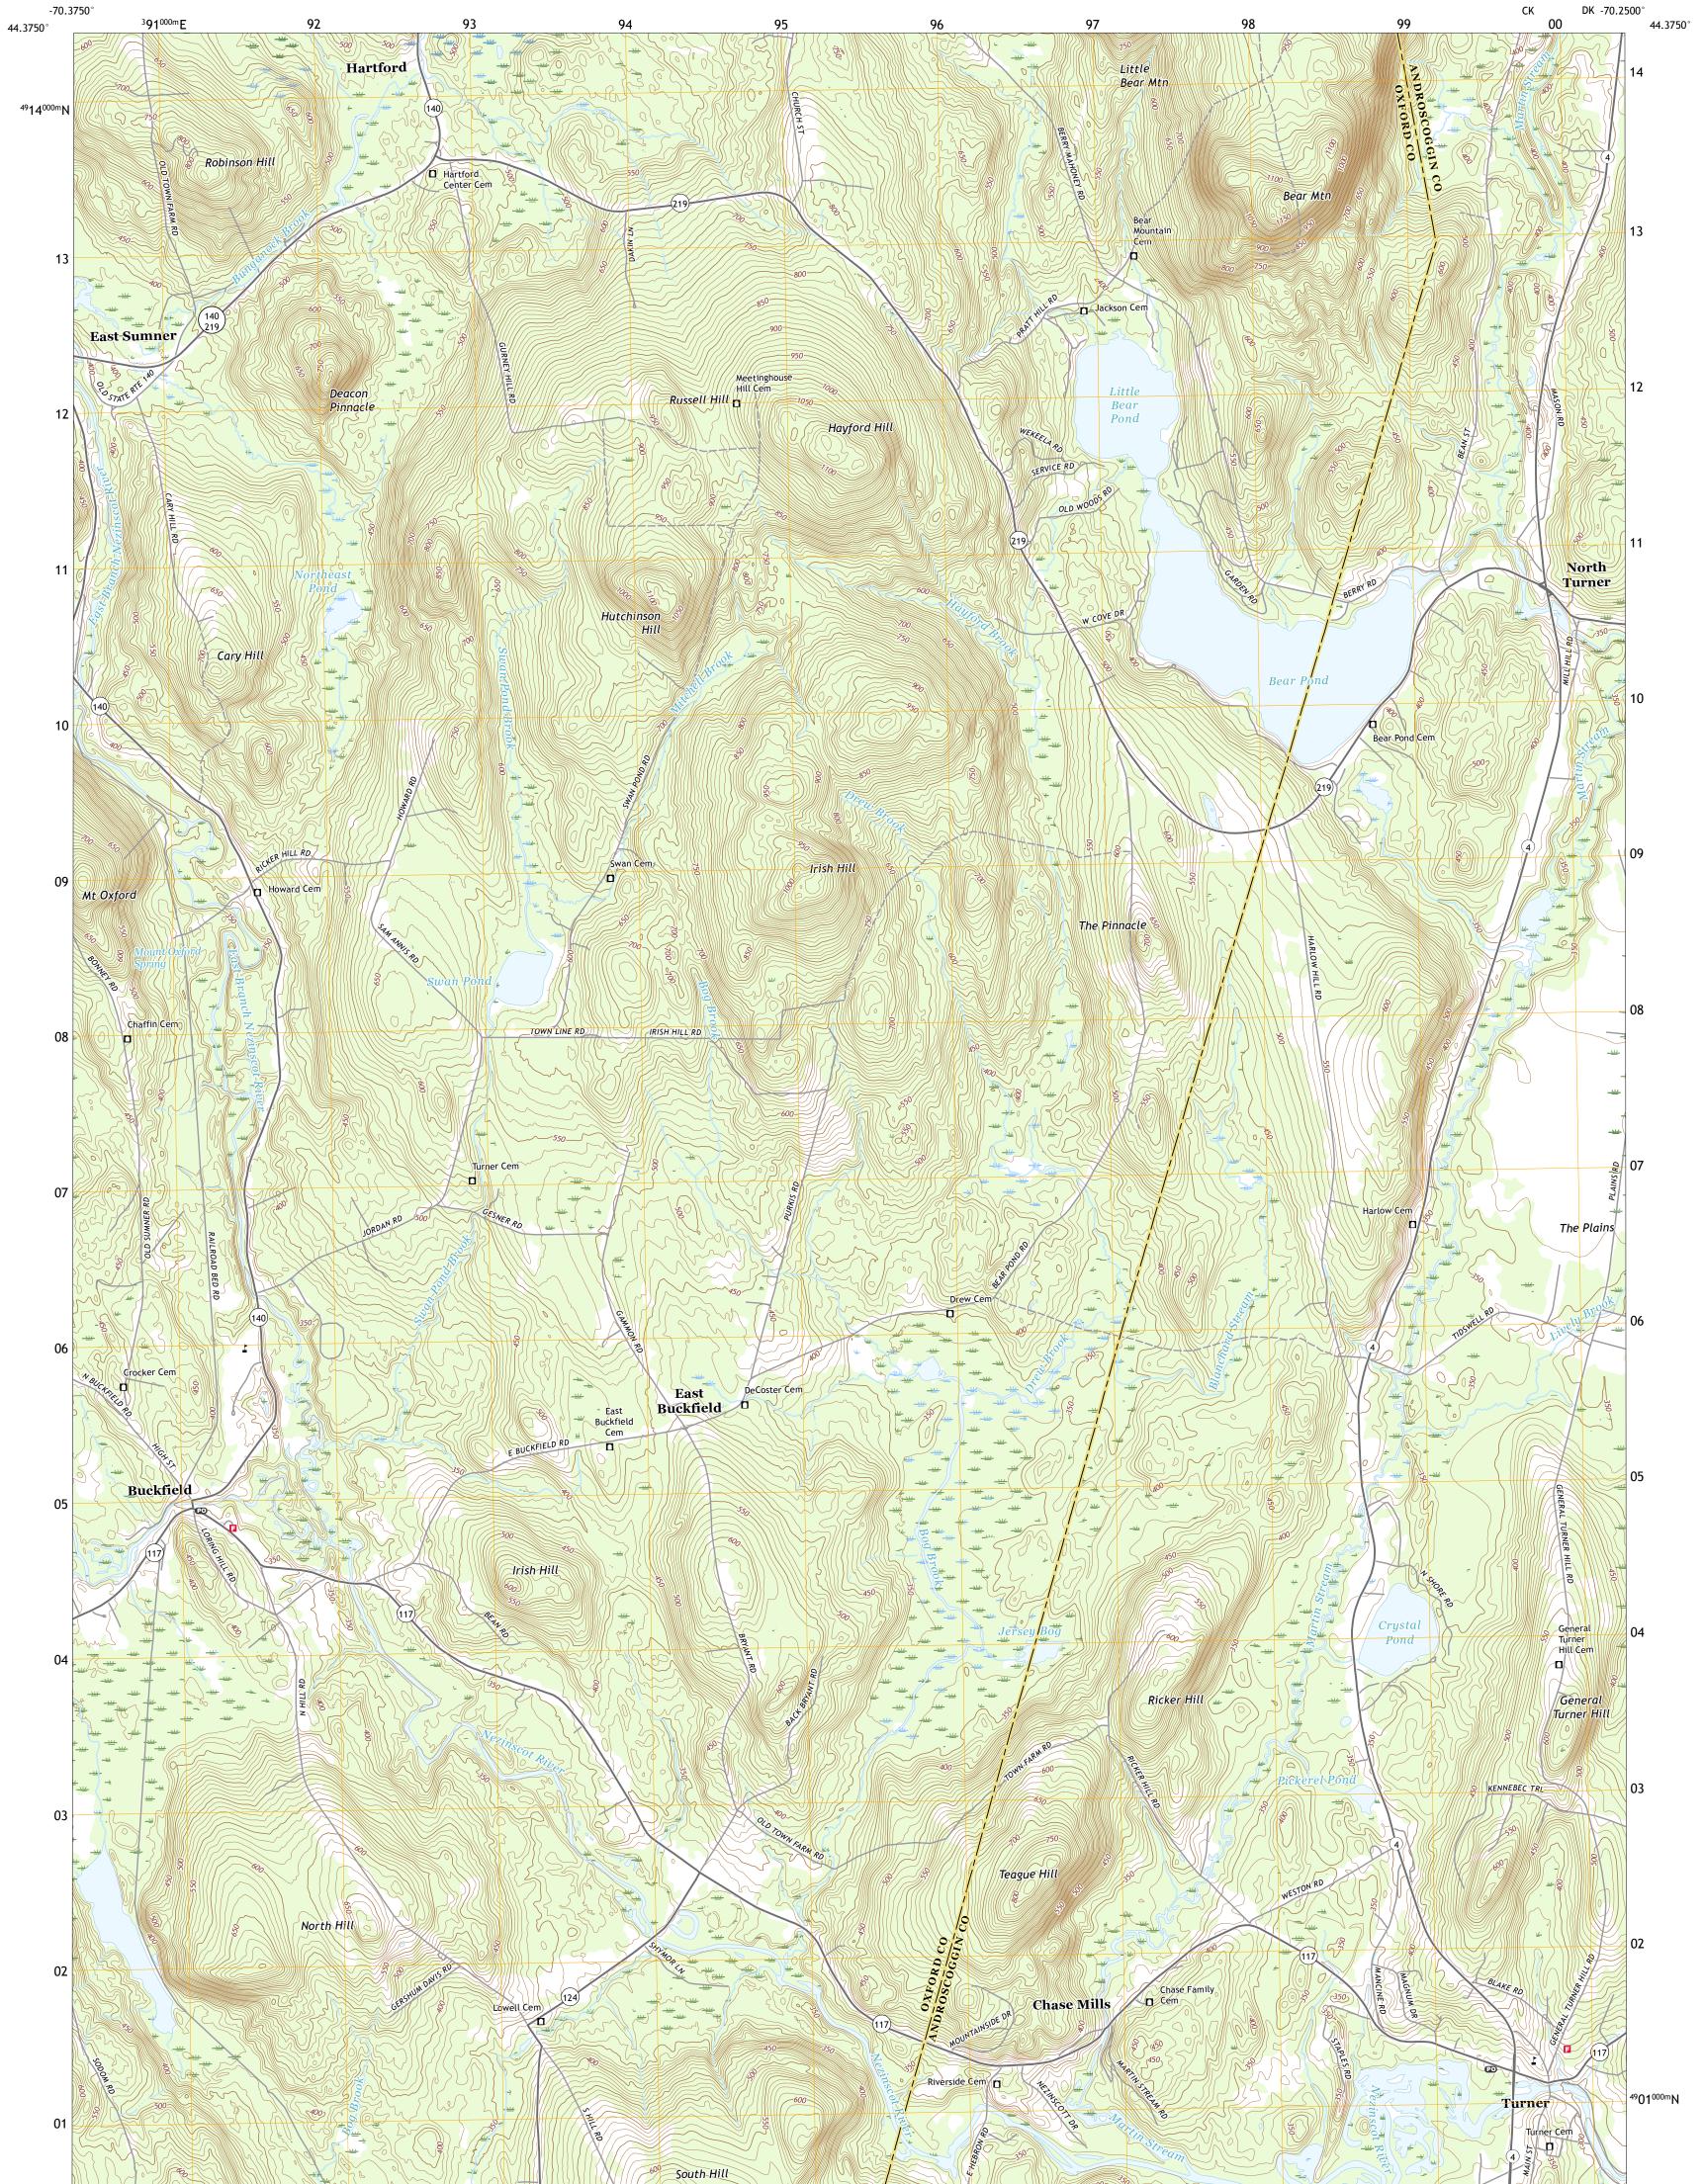

BUCKFIELD QUADRANGLE MAINE 7.5-MINUTE SERIES

Produced by the United States Geological Survey North American Datum of 1983 (NAD83) World Geodetic System of 1984 (WGS84). Projection and 1 000-meter grid:Universal Transverse Mercator, Zone 19T This map is not a legal document. Boundaries may be generalized for this map scale. Private lands within government reservations may not be shown. Obtain permission before entering private lands.

Imagery......NAIP, July 2015 - November 2015Roads......U.S.Eureau, 2017Names......GNIS, 1980 - 2018Hydrography.....National Hydrography Dataset, 2003 - 2014Contours.....National Elevation Dataset, 2004Boundaries.....Multiple sources; see metadata file 2014 - 2016Wetlands......FWS National Wetlands Inventory 1984 - 1986