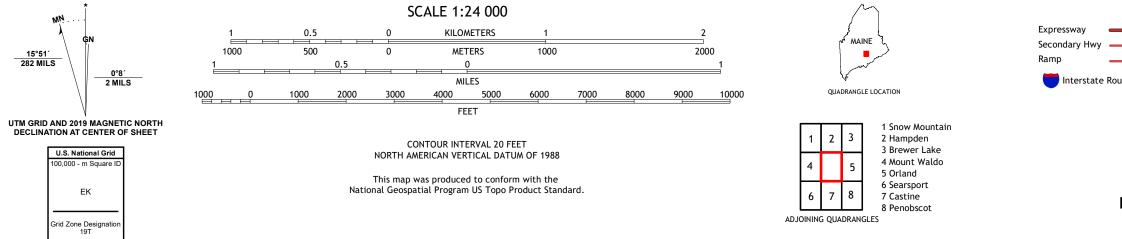

BUCKSPORT QUADRANGLE MAINE 7.5-MINUTE SERIES

Produced by the United States Geological Survey North American Datum of 1983 (NAD83) World Geodetic System of 1984 (WGS84). Projection and 1 000-meter grid:Universal Transverse Mercator, Zone 19T This map is not a legal document. Boundaries may be generalized for this map scale. Private lands within government reservations may not be shown. Obtain permission before entering private lands.