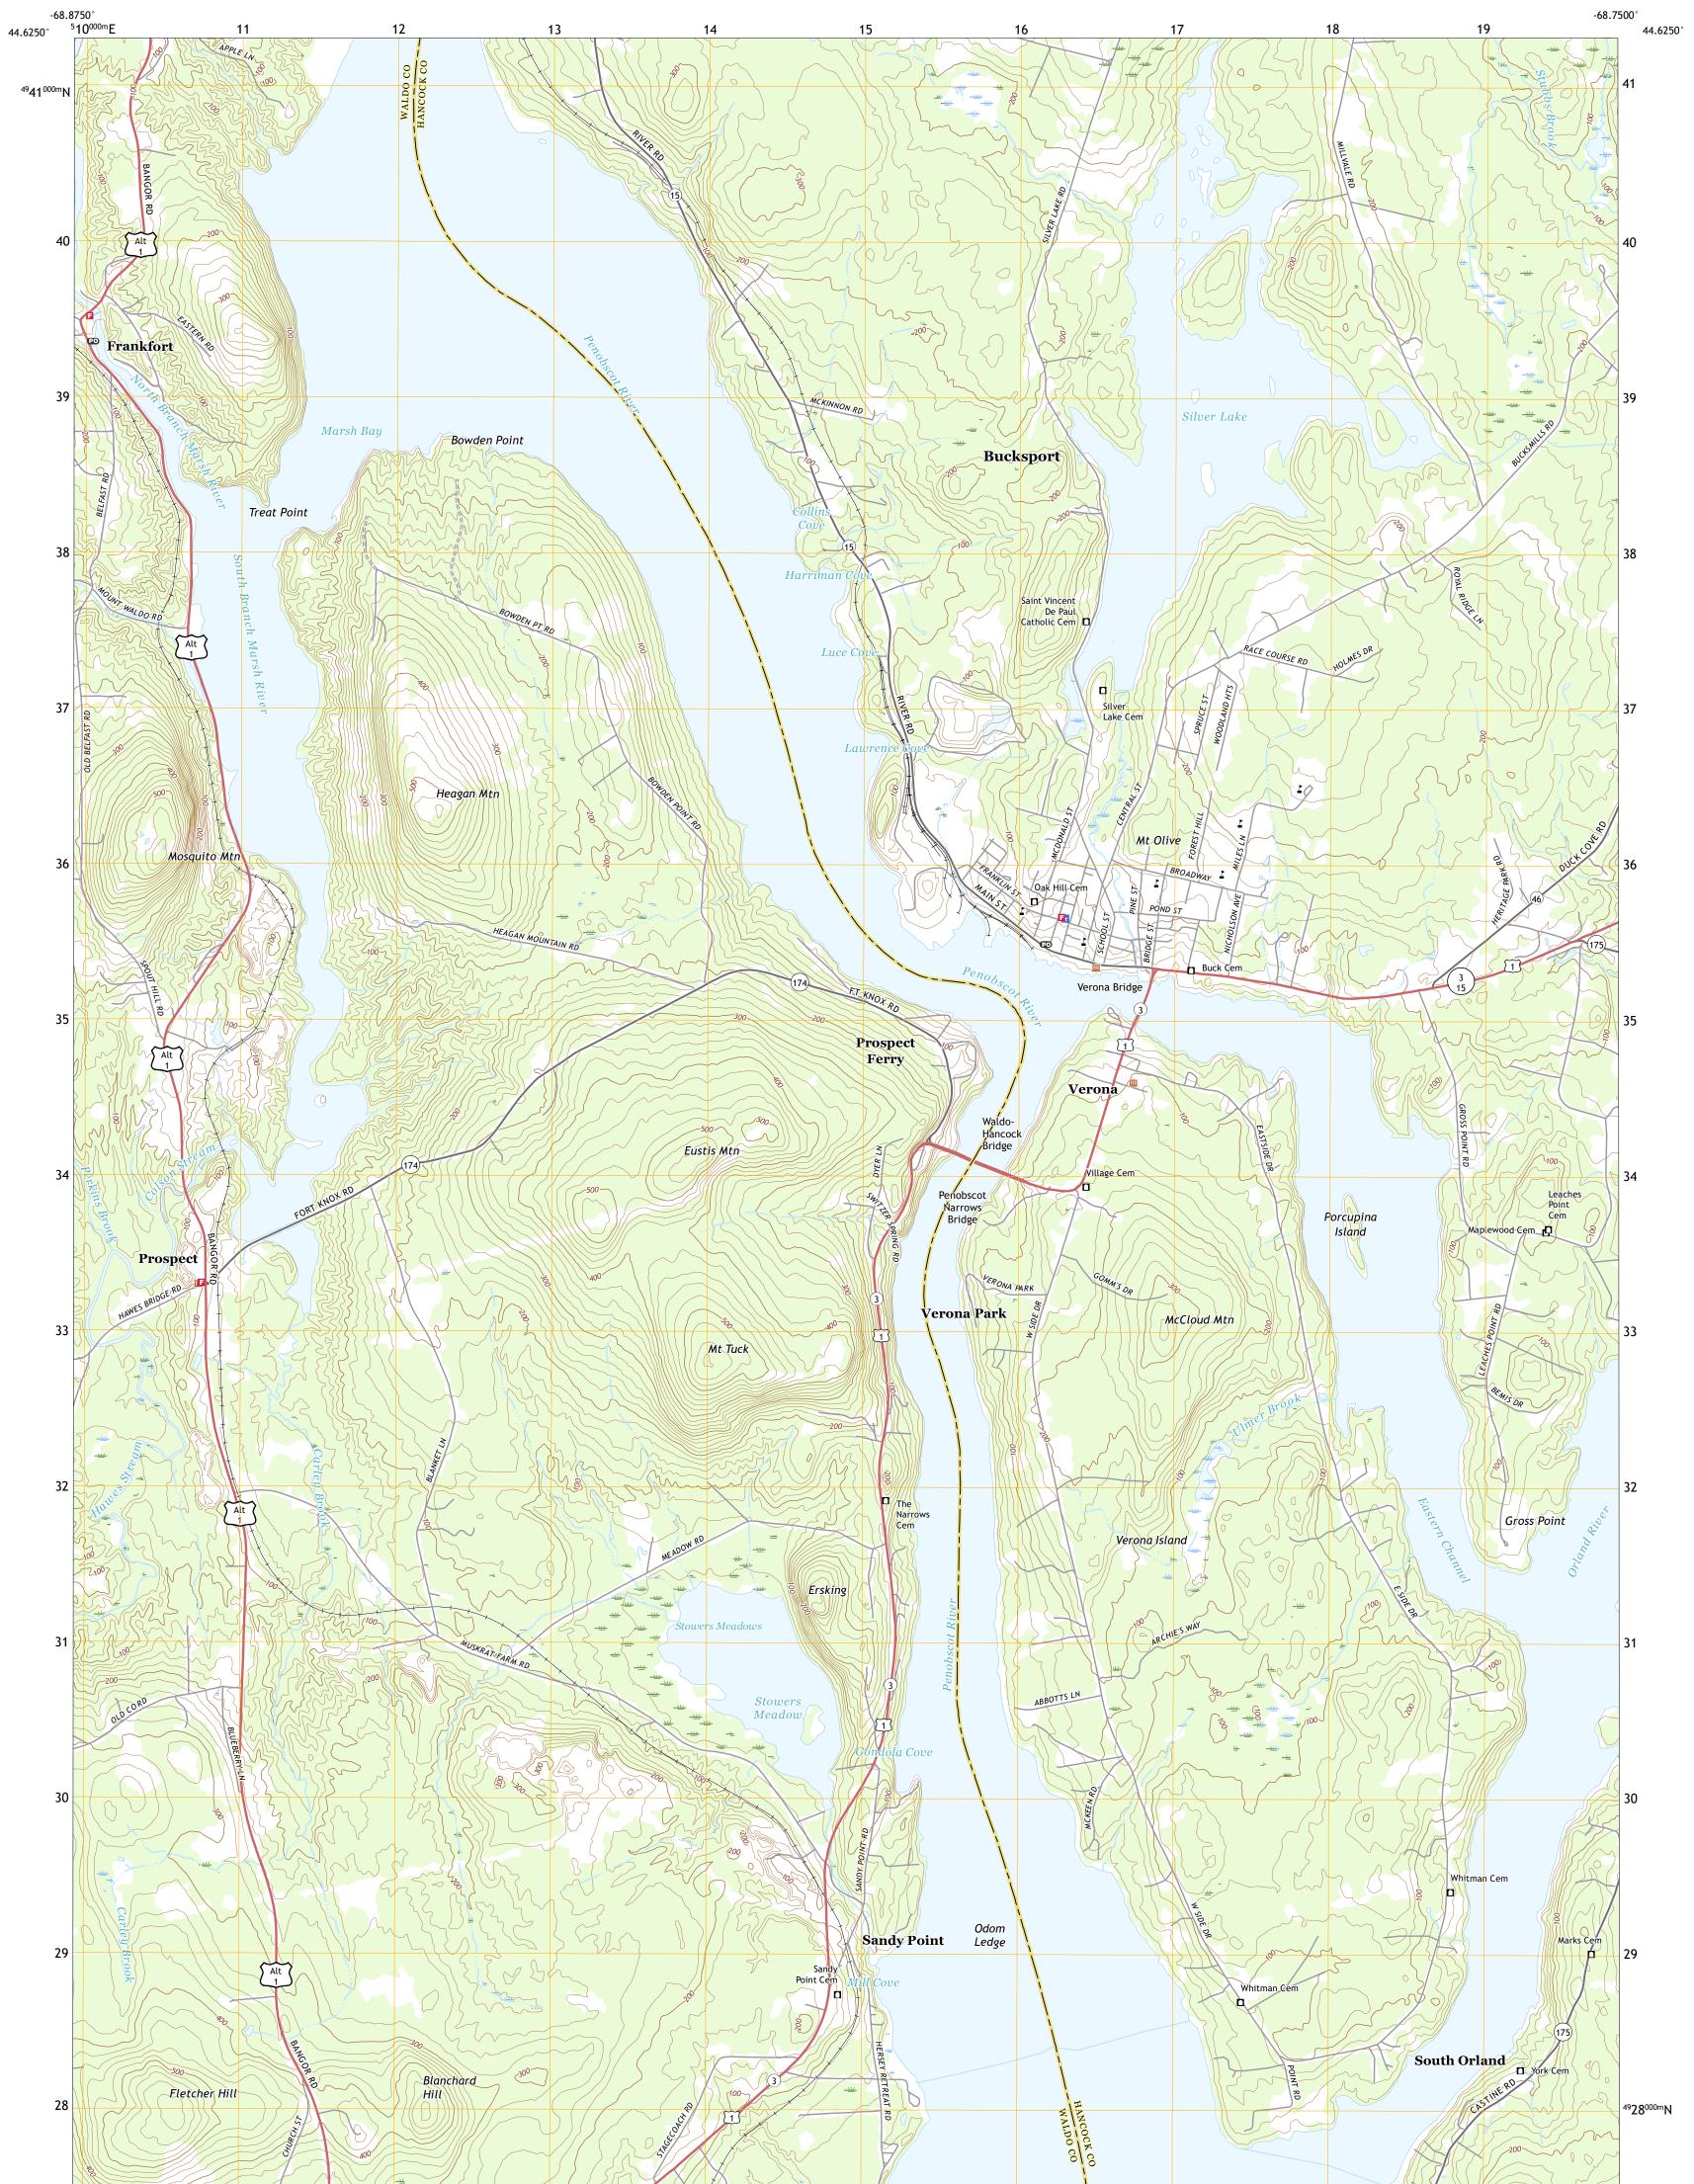

BUCKSPORT QUADRANGLE MAINE 7.5-MINUTE SERIES

Produced by the United States Geological Survey North American Datum of 1983 (NAD83) World Geodetic System of 1984 (WGS84). Projection and 1 000-meter grid:Universal Transverse Mercator, Zone 19T This map is not a legal document. Boundaries may be generalized for this map scale. Private lands within government reservations may not be shown. Obtain permission before entering private lands.