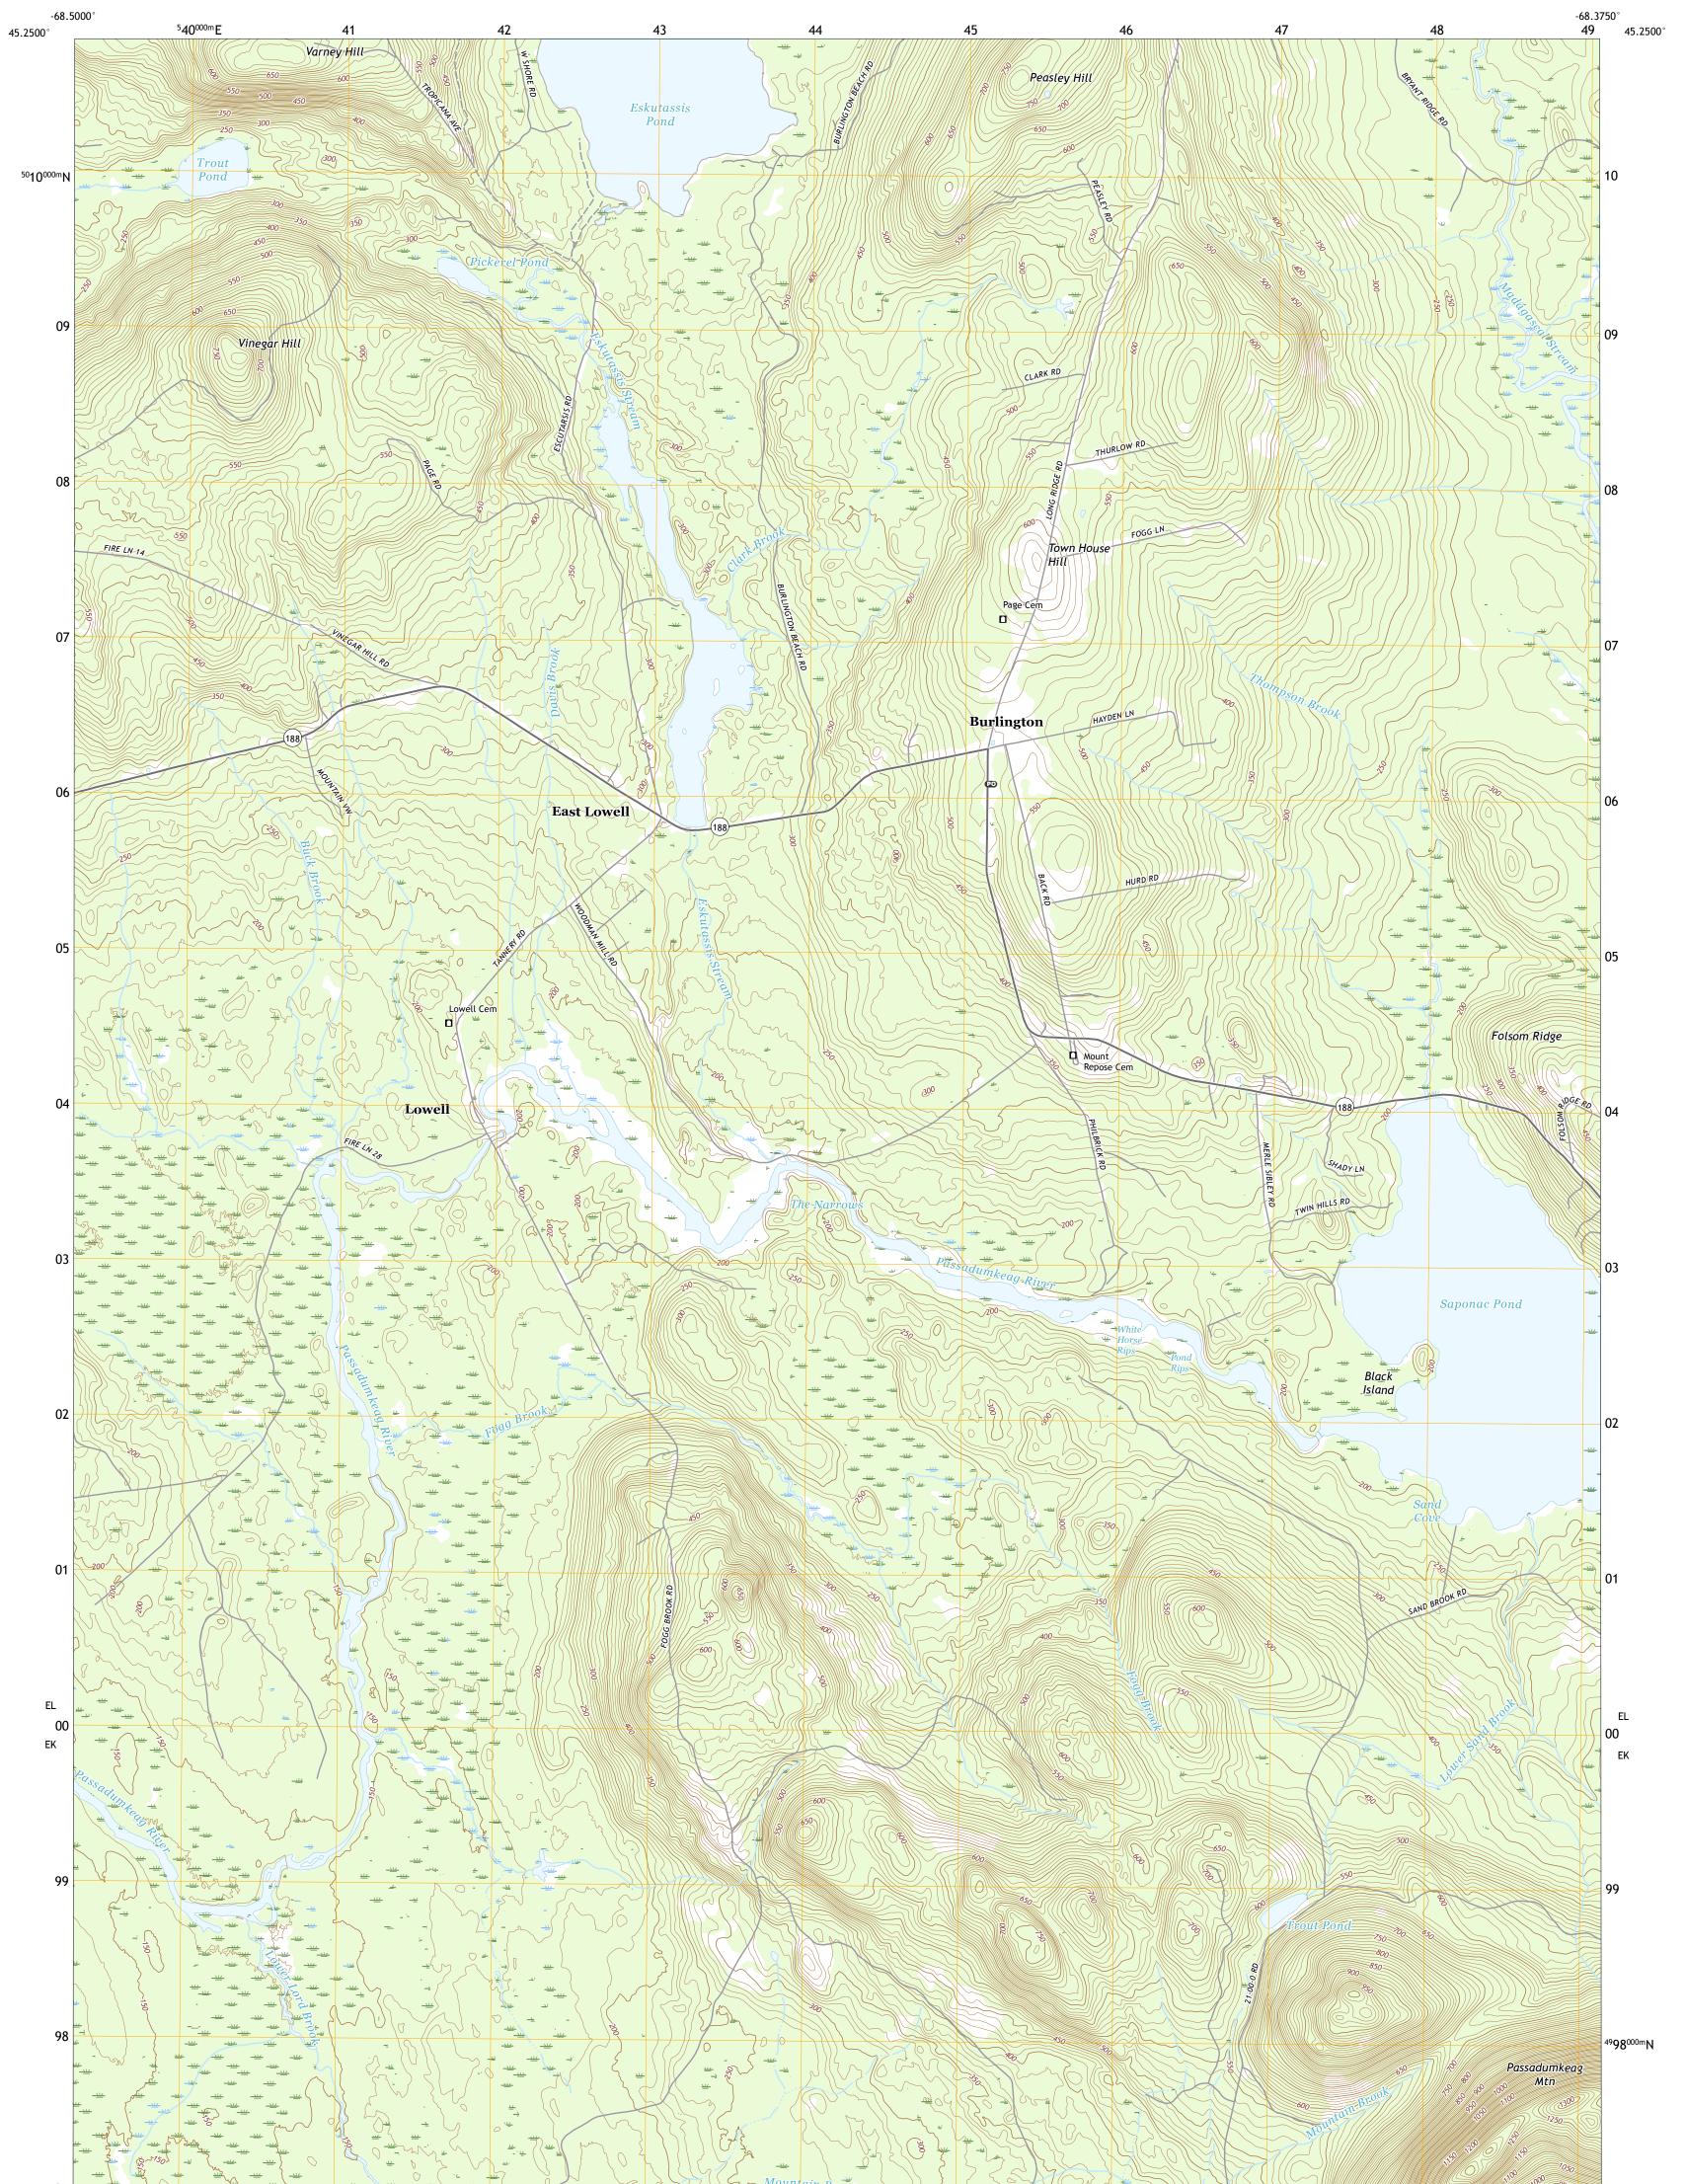

U.S. DEPARTMENT OF THE INTERIOR U.S. GEOLOGICAL SURVEY

BURLINGTON QUADRANGLE MAINE - PENOBSCOT COUNTY 7.5-MINUTE SERIES

Produced by the United States Geological Survey North American Datum of 1983 (NAD83) World Geodetic System of 1984 (WGS84). Projection and 1 000-meter grid:Universal Transverse Mercator, Zone 19T This map is not a legal document. Boundaries may be generalized for this map scale. Private lands within government reservations may not be shown. Obtain permission before entering private lands.

 Imagery.......NAIP, July 2015 - November 2015

 Roads......U.S.
 Census

 Bureau,
 2017

 Names......GNIS, 1980 - 2016

 Hydrography......Subional
 Hydrography Dataset, 2006 - 2018

 Contours.....National
 Elevation Dataset, 2004 - 2005

 Boundaries......Multiple
 sources; see metadata file 2014 - 2016

 Wetlands......FWS
 National
 Wetlands

## NSN. 7 6 4 3 0 1 6 3 6 9 9 6 NGA REF NO. USGSX24 K6275