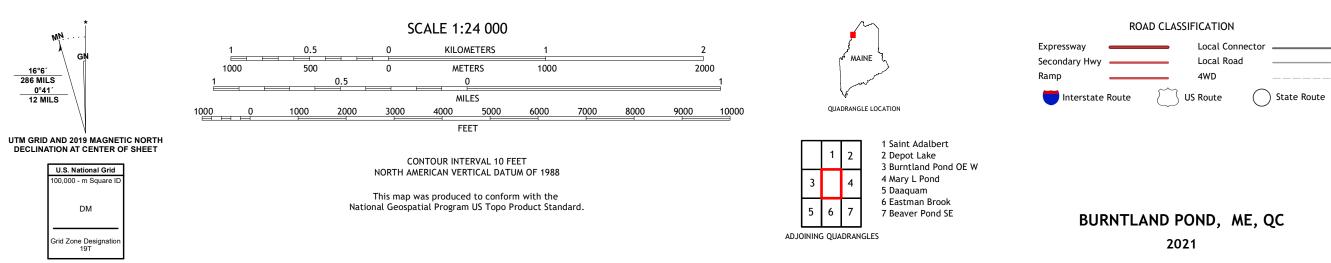

BURNTLAND POND QUADRANGLE MAINE - AROOSTOOK COUNTY 7.5-MINUTE SERIES

**Produced by the United States Geological Survey** North American Datum of 1983 (NAD83) World Geodetic System of 1984 (WGS84). Projection and 1 000-meter grid:Universal Transverse Mercator, Zone 19T This map is not a legal document. Boundaries may be generalized for this map scale. Private lands within government reservations may not be shown. Obtain permission before entering private lands.