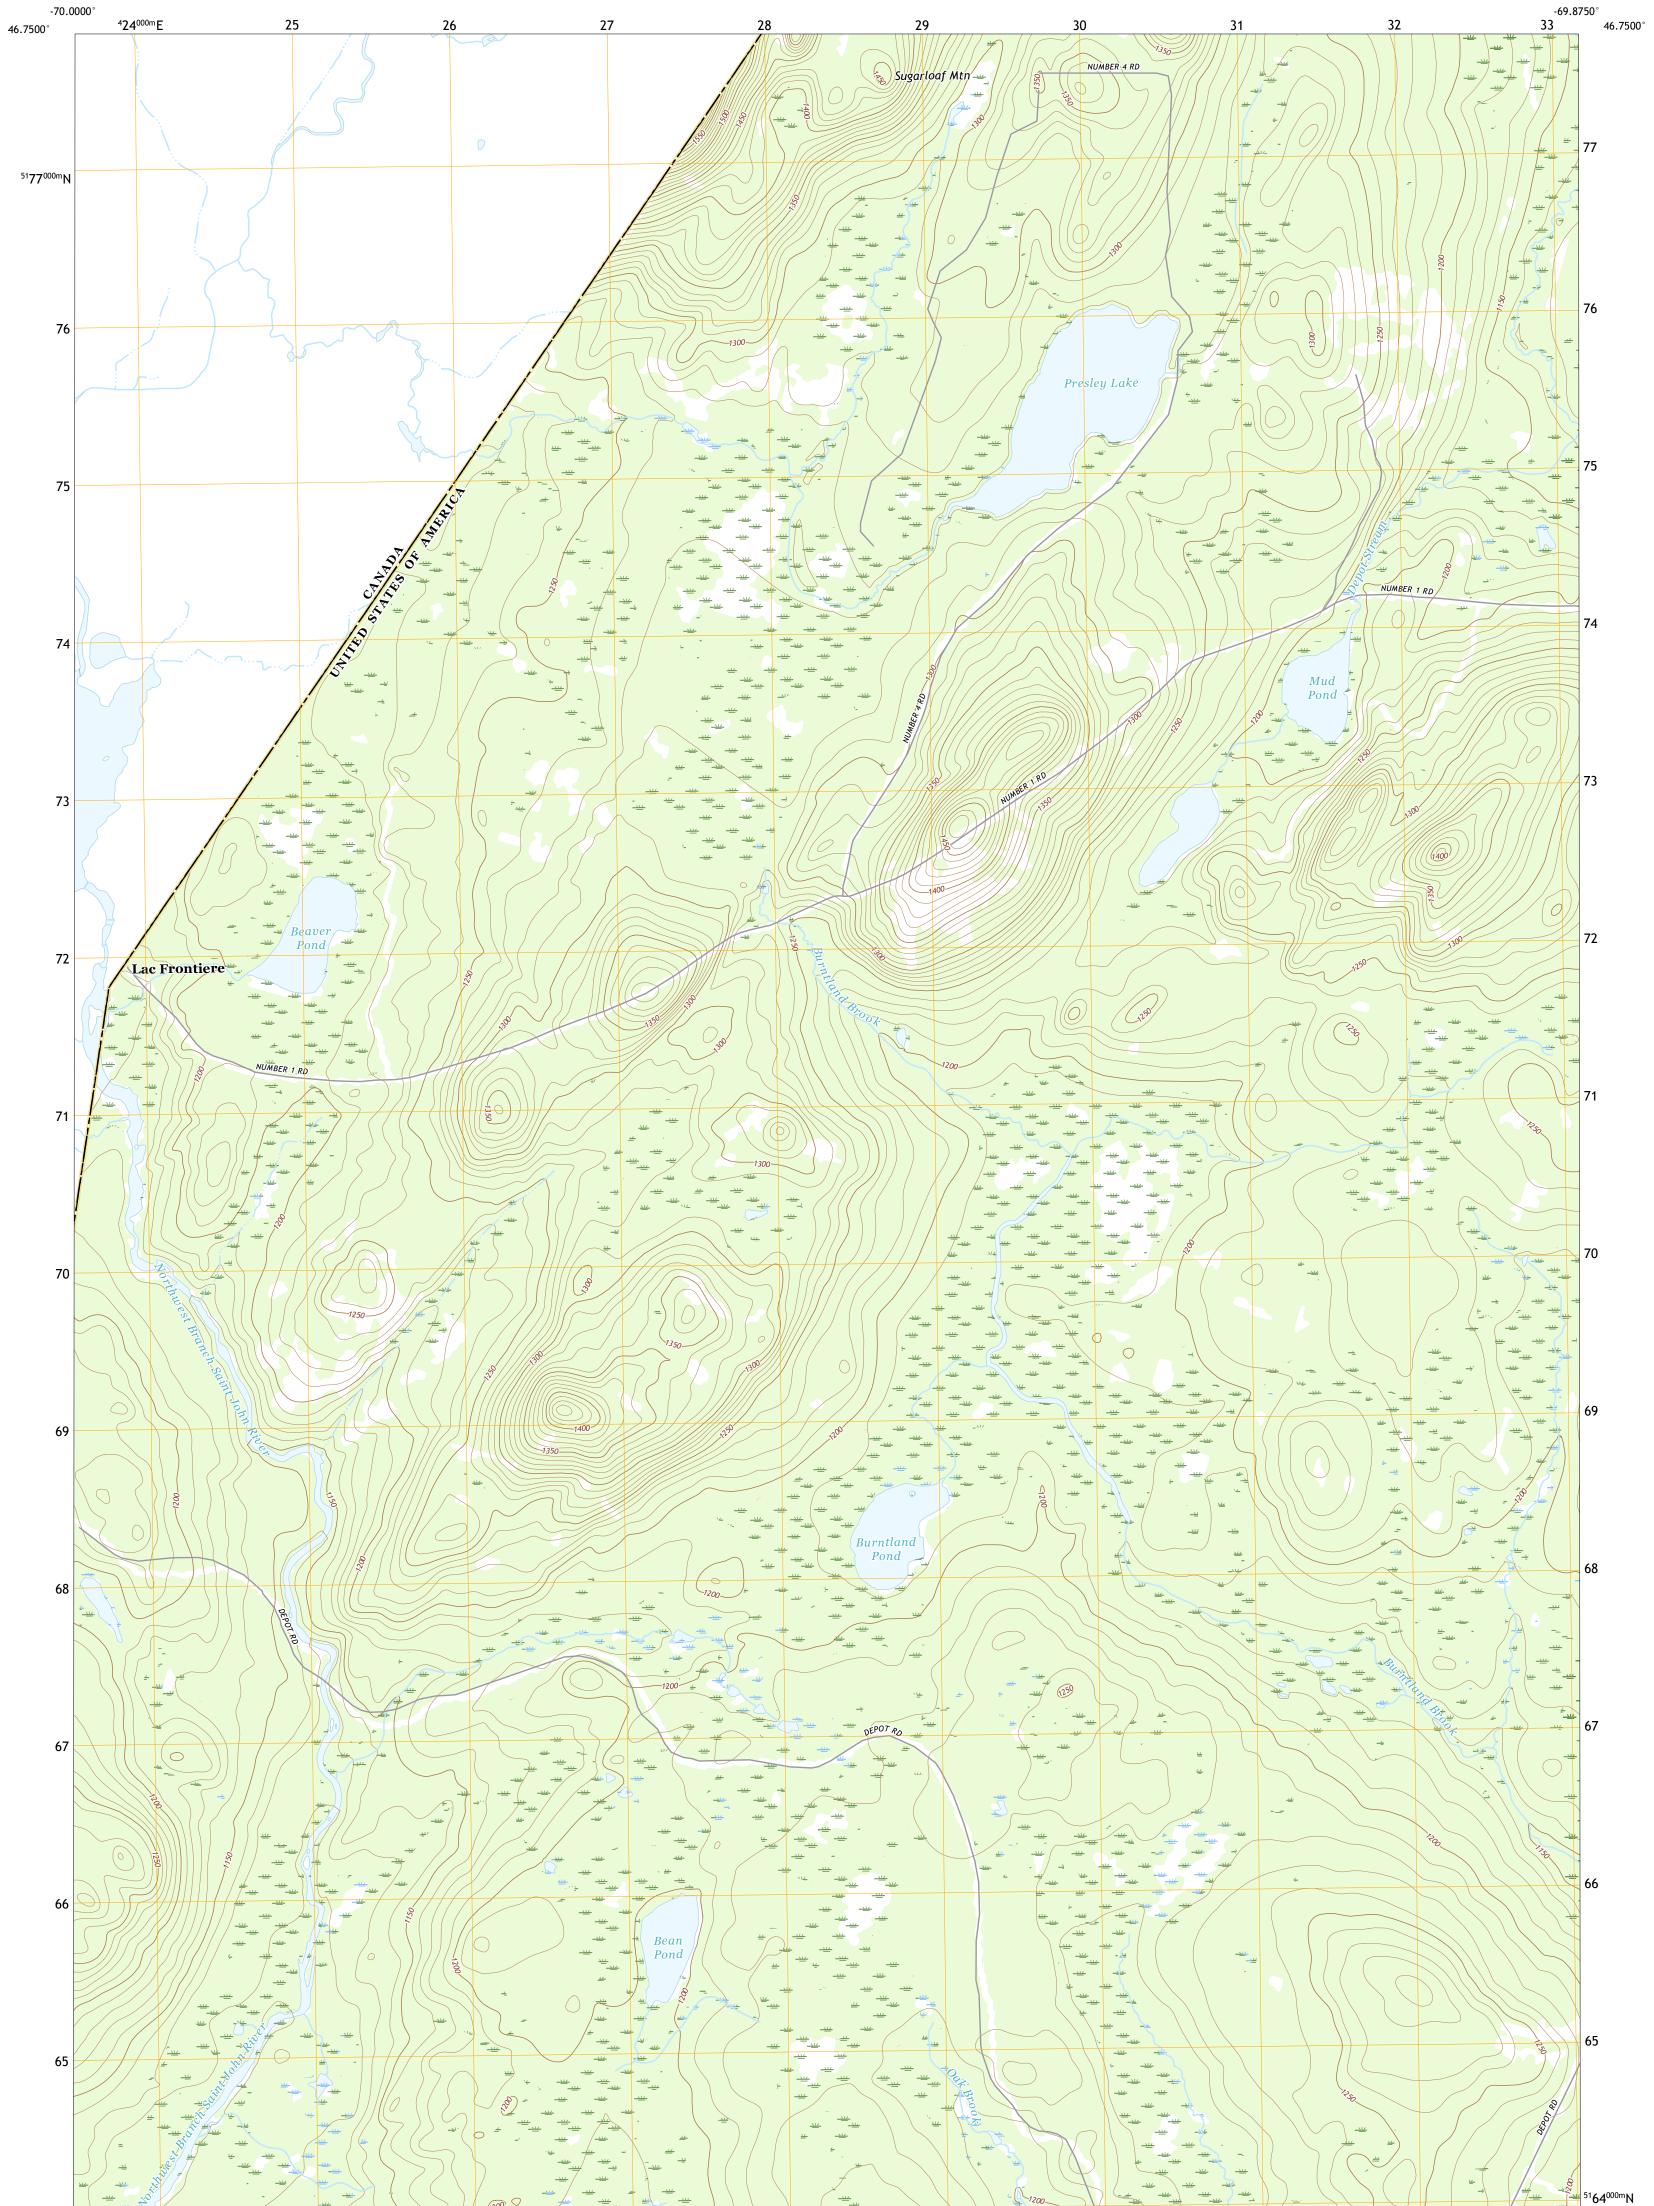

BURNTLAND POND QUADRANGLE MAINE - AROOSTOOK COUNTY 7.5-MINUTE SERIES

**Produced by the United States Geological Survey** North American Datum of 1983 (NAD83) World Geodetic System of 1984 (WGS84). Projection and 1 000-meter grid:Universal Transverse Mercator, Zone 19T This map is not a legal document. Boundaries may be generalized for this map scale. Private lands within government reservations may not be shown. Obtain permission before entering private lands.