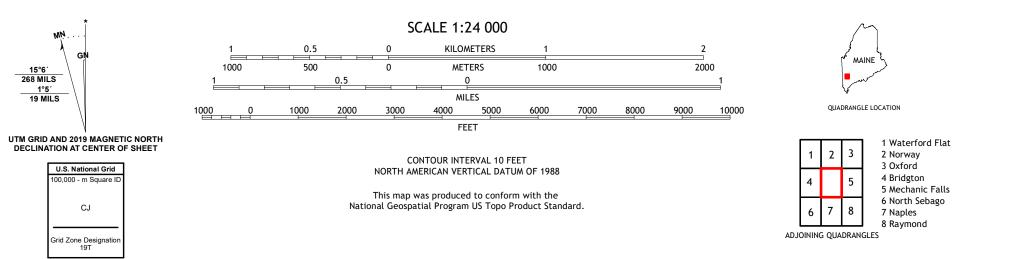

Imagery.... Roads..... Names..... Hydrography..... Contours.. Boundaries.... ..FWS National Wetlands Inventory 1984 - 2004 Wetlands....

MN.

15°6´ 268 MILS

1°5′ 19 MILS

CASCO, ME

2021