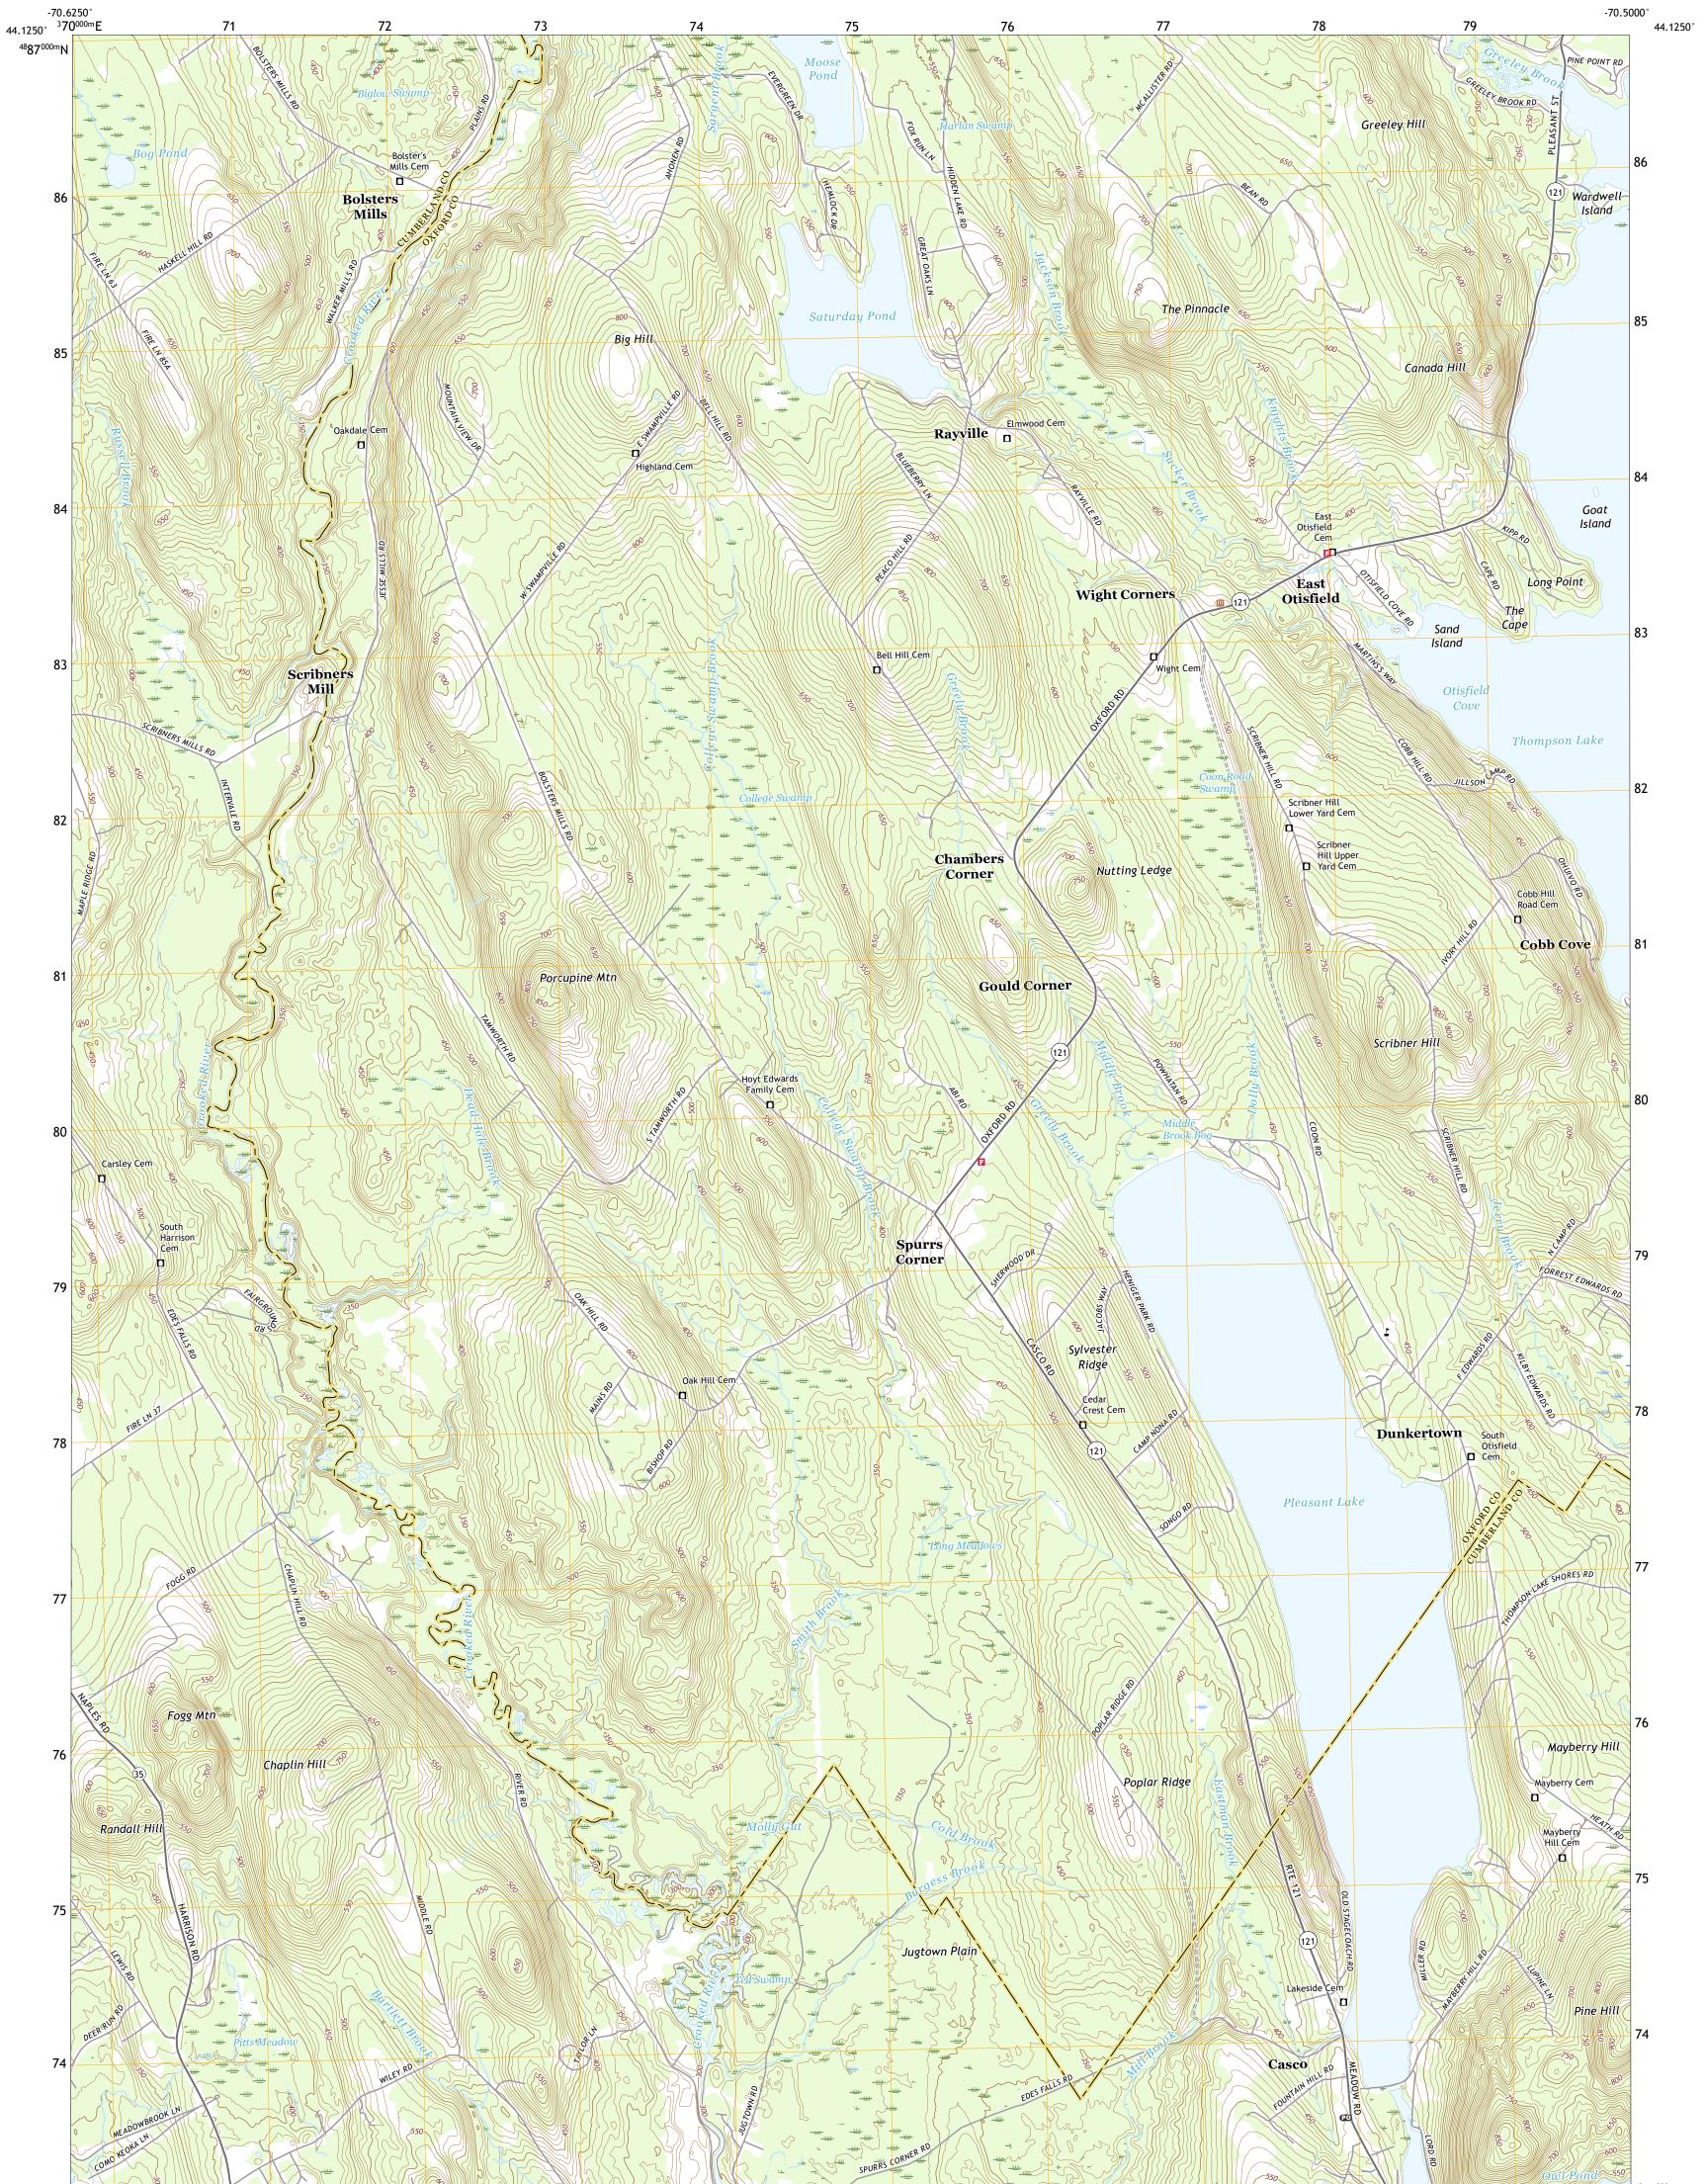

CASCO QUADRANGLE MAINE 7.5-MINUTE SERIES

Produced by the United States Geological Survey North American Datum of 1983 (NAD83) World Geodetic System of 1984 (WGS84). Projection and 1 000-meter grid:Universal Transverse Mercator, Zone 19T This map is not a legal document. Boundaries may be generalized for this map scale. Private lands within government reservations may not be shown. Obtain permission before entering private lands.

Imagery.... Roads..... Names..... Hydrography..... Contours.. Boundaries.... ..FWS National Wetlands Inventory 1984 - 2004 Wetlands....

MN.

15°6´ 268 MILS

1°5′ 19 MILS

CASCO, ME

2021