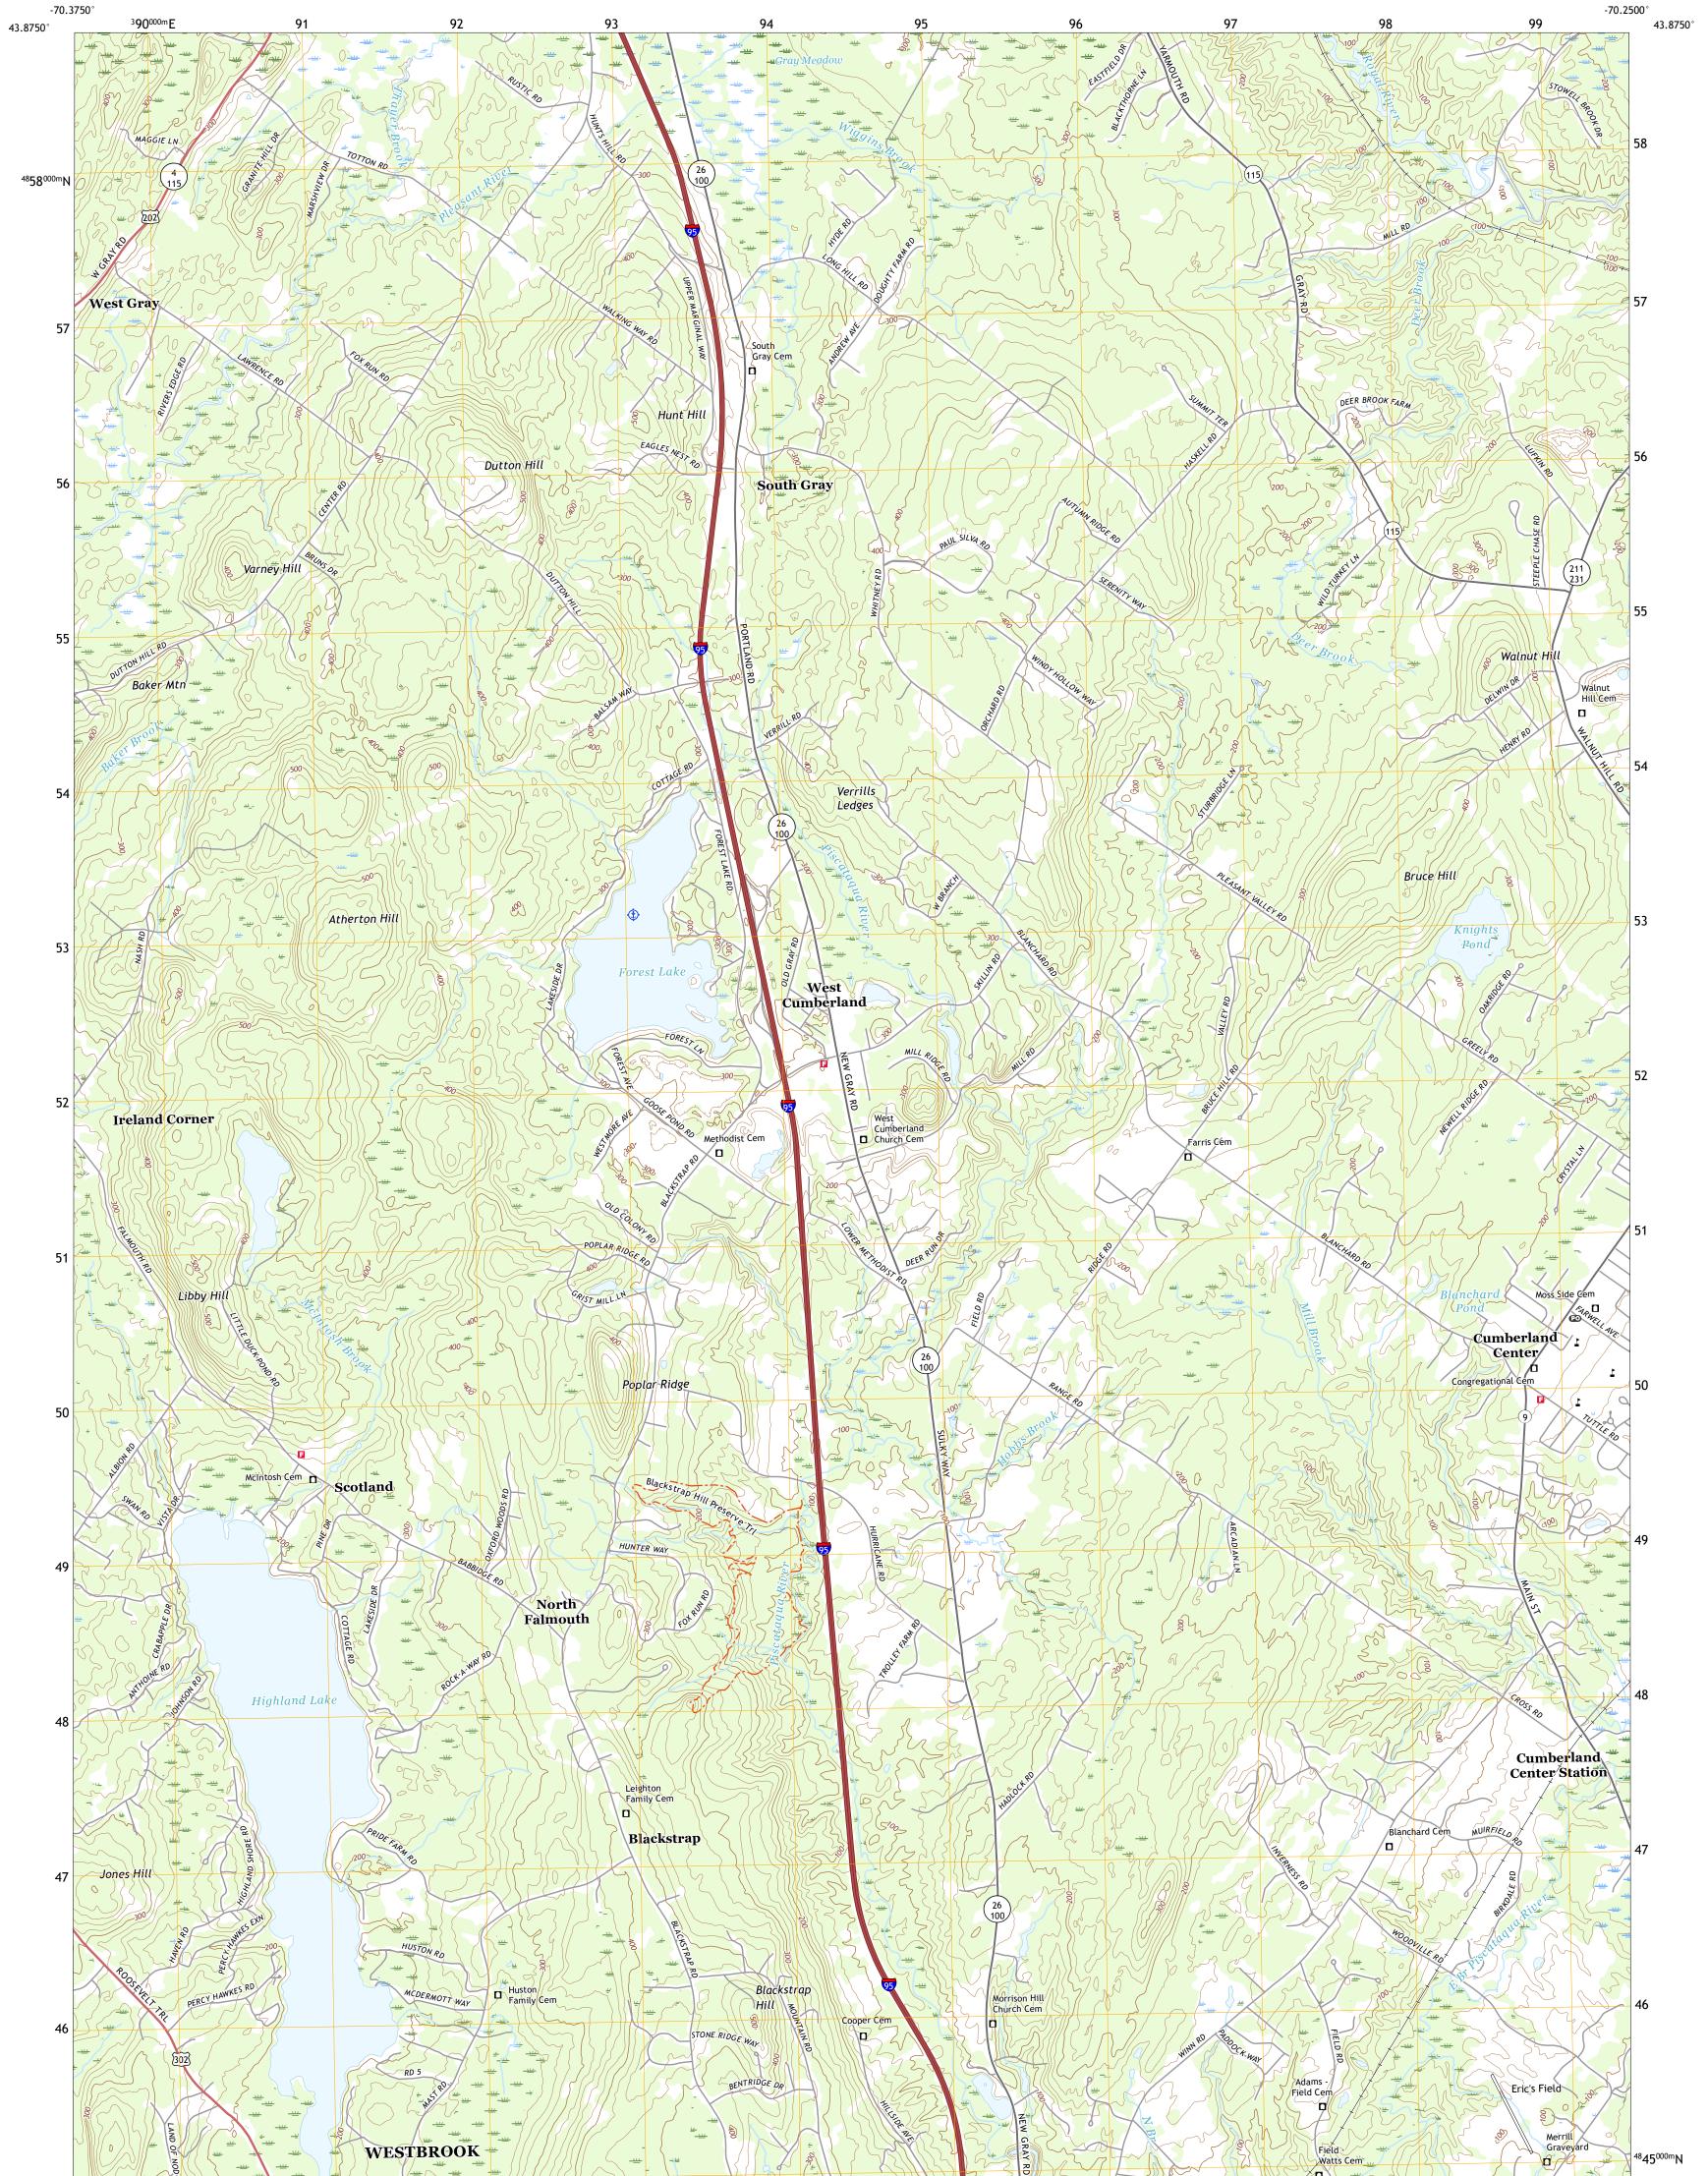

## CUMBERLAND CENTER QUADRANGLE MAINE - CUMBERLAND COUNTY 7.5-MINUTE SERIES

Produced by the United States Geological Survey North American Datum of 1983 (NAD83) World Geodetic System of 1984 (WGS84). Projection and 1 000-meter grid:Universal Transverse Mercator, Zone 19T This map is not a legal document. Boundaries may be generalized for this map scale. Private lands within government reservations may not be shown. Obtain permission before entering private lands.