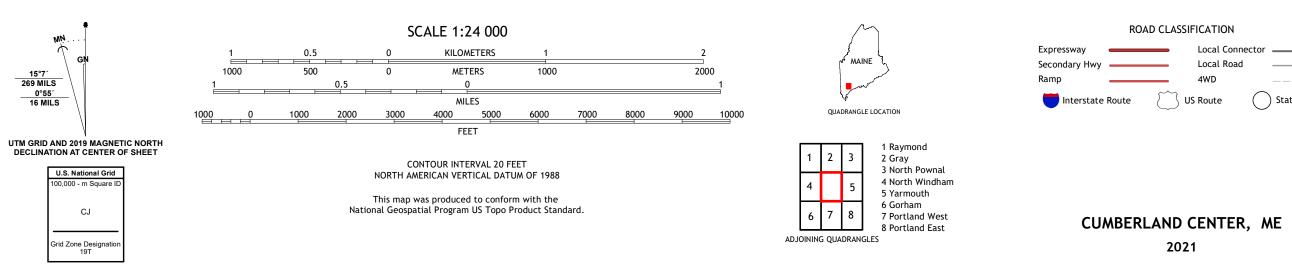

## CUMBERLAND CENTER QUADRANGLE MAINE - CUMBERLAND COUNTY 7.5-MINUTE SERIES

Produced by the United States Geological Survey North American Datum of 1983 (NAD83) World Geodetic System of 1984 (WGS84). Projection and 1 000-meter grid:Universal Transverse Mercator, Zone 19T This map is not a legal document. Boundaries may be generalized for this map scale. Private lands within government reservations may not be shown. Obtain permission before entering private lands.