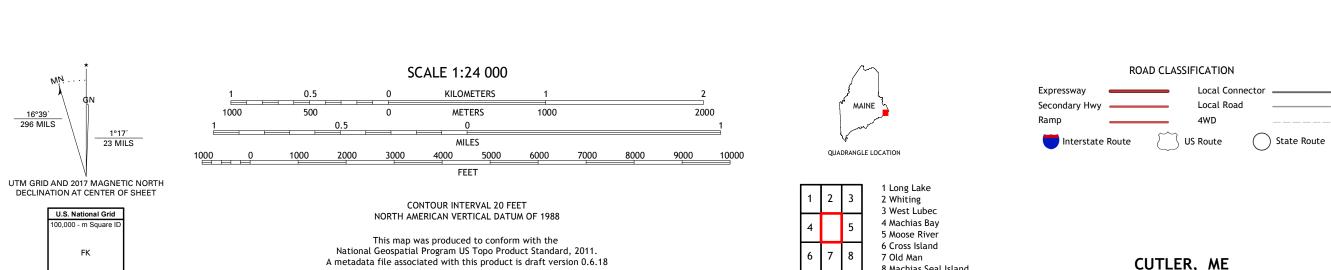

Grid Zone Designation

North American Datum of 1983 (NAD83) World Geodetic System of 1984 (WGS84). Projection and 1 000-meter grid:Universal Transverse Mercator, Zone 19T

This map is not a legal document. Boundaries may be

entering private lands.

Hydrography.....

Imagery.... Roads..... Names.....

Boundaries...

Wetlands...

CUTLER, ME

2018

8 Machias Seal Island