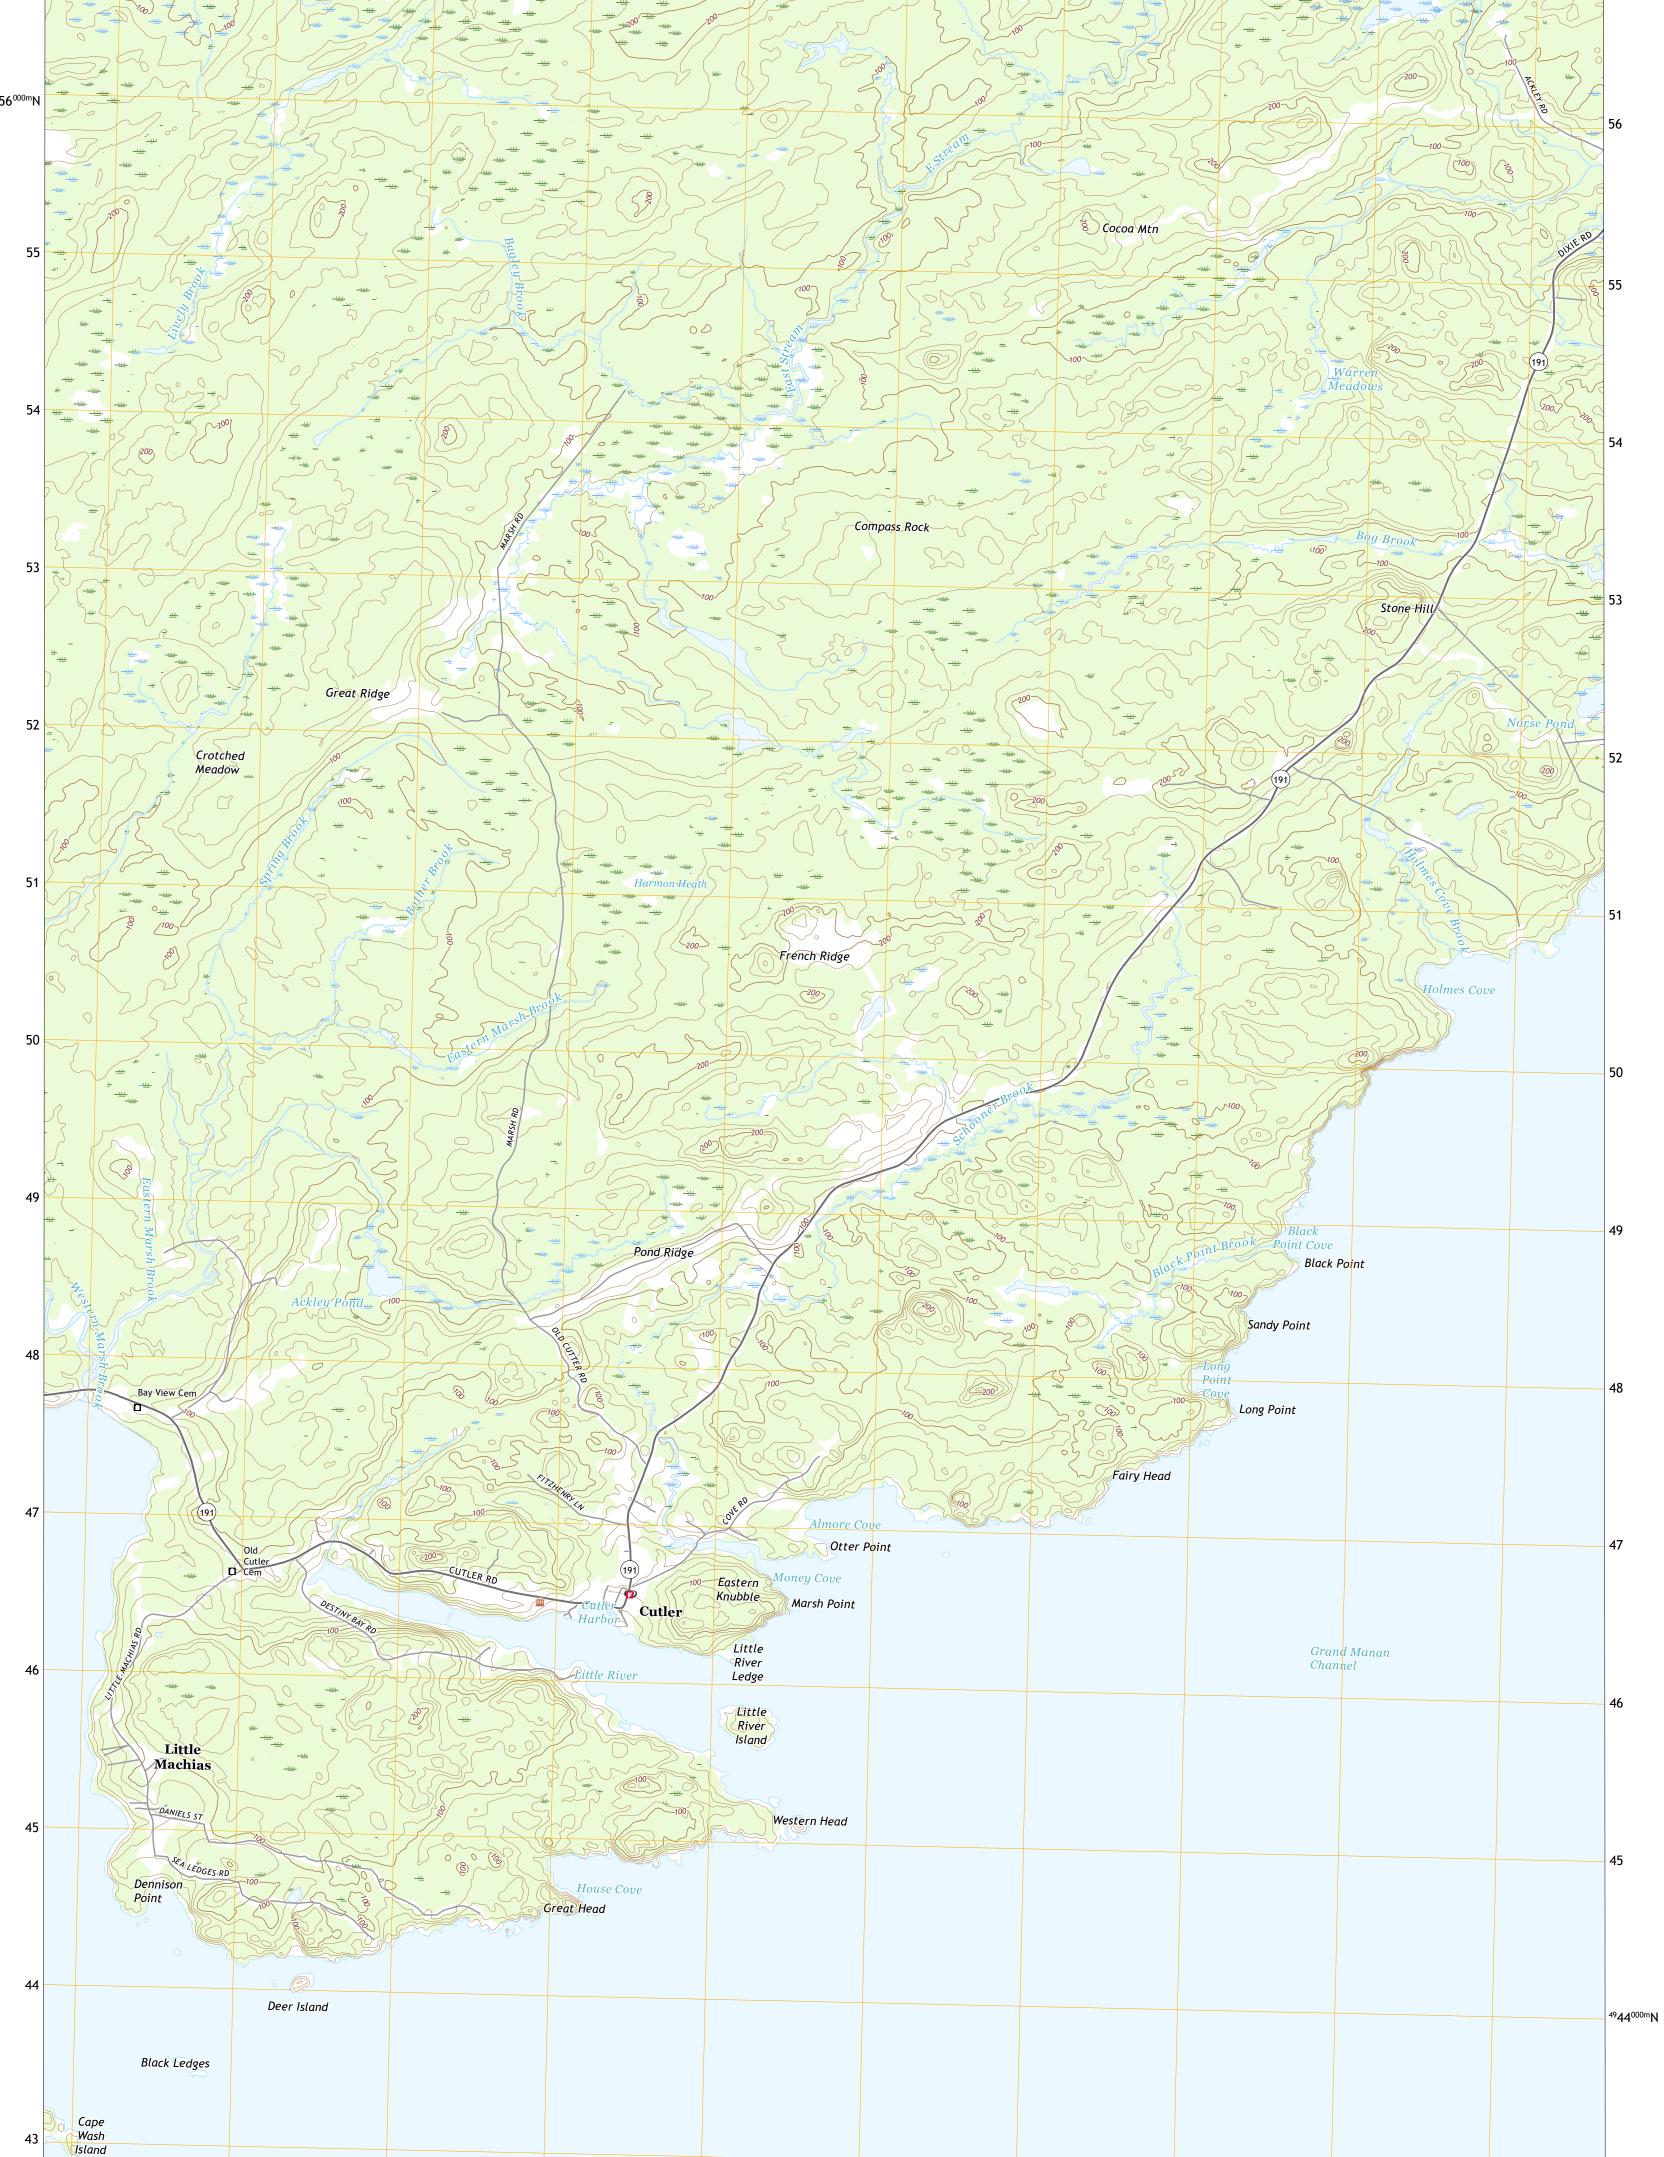

Produced by the United States Geological Survey North American Datum of 1983 (NAD83) World Geodetic System of 1984 (WGS84). Projection and 1 000-meter grid:Universal Transverse Mercator, Zone 19T This map is not a legal document. Boundaries may be generalized for this map scale. Private lands within government reservations may not be shown. Obtain permission before entering private lands.

Imagery.... Roads..... Names..... Hydrography..... Contours...... Boundaries......Mult Wetlands.... ..FWS National Wetlands Inventory 1991 - 2011



## NSN. 7643016370042 NGA REF NO. US GS X 24 K 11115

\_\_\_\_

State Route

-67.1250°

44.7500°