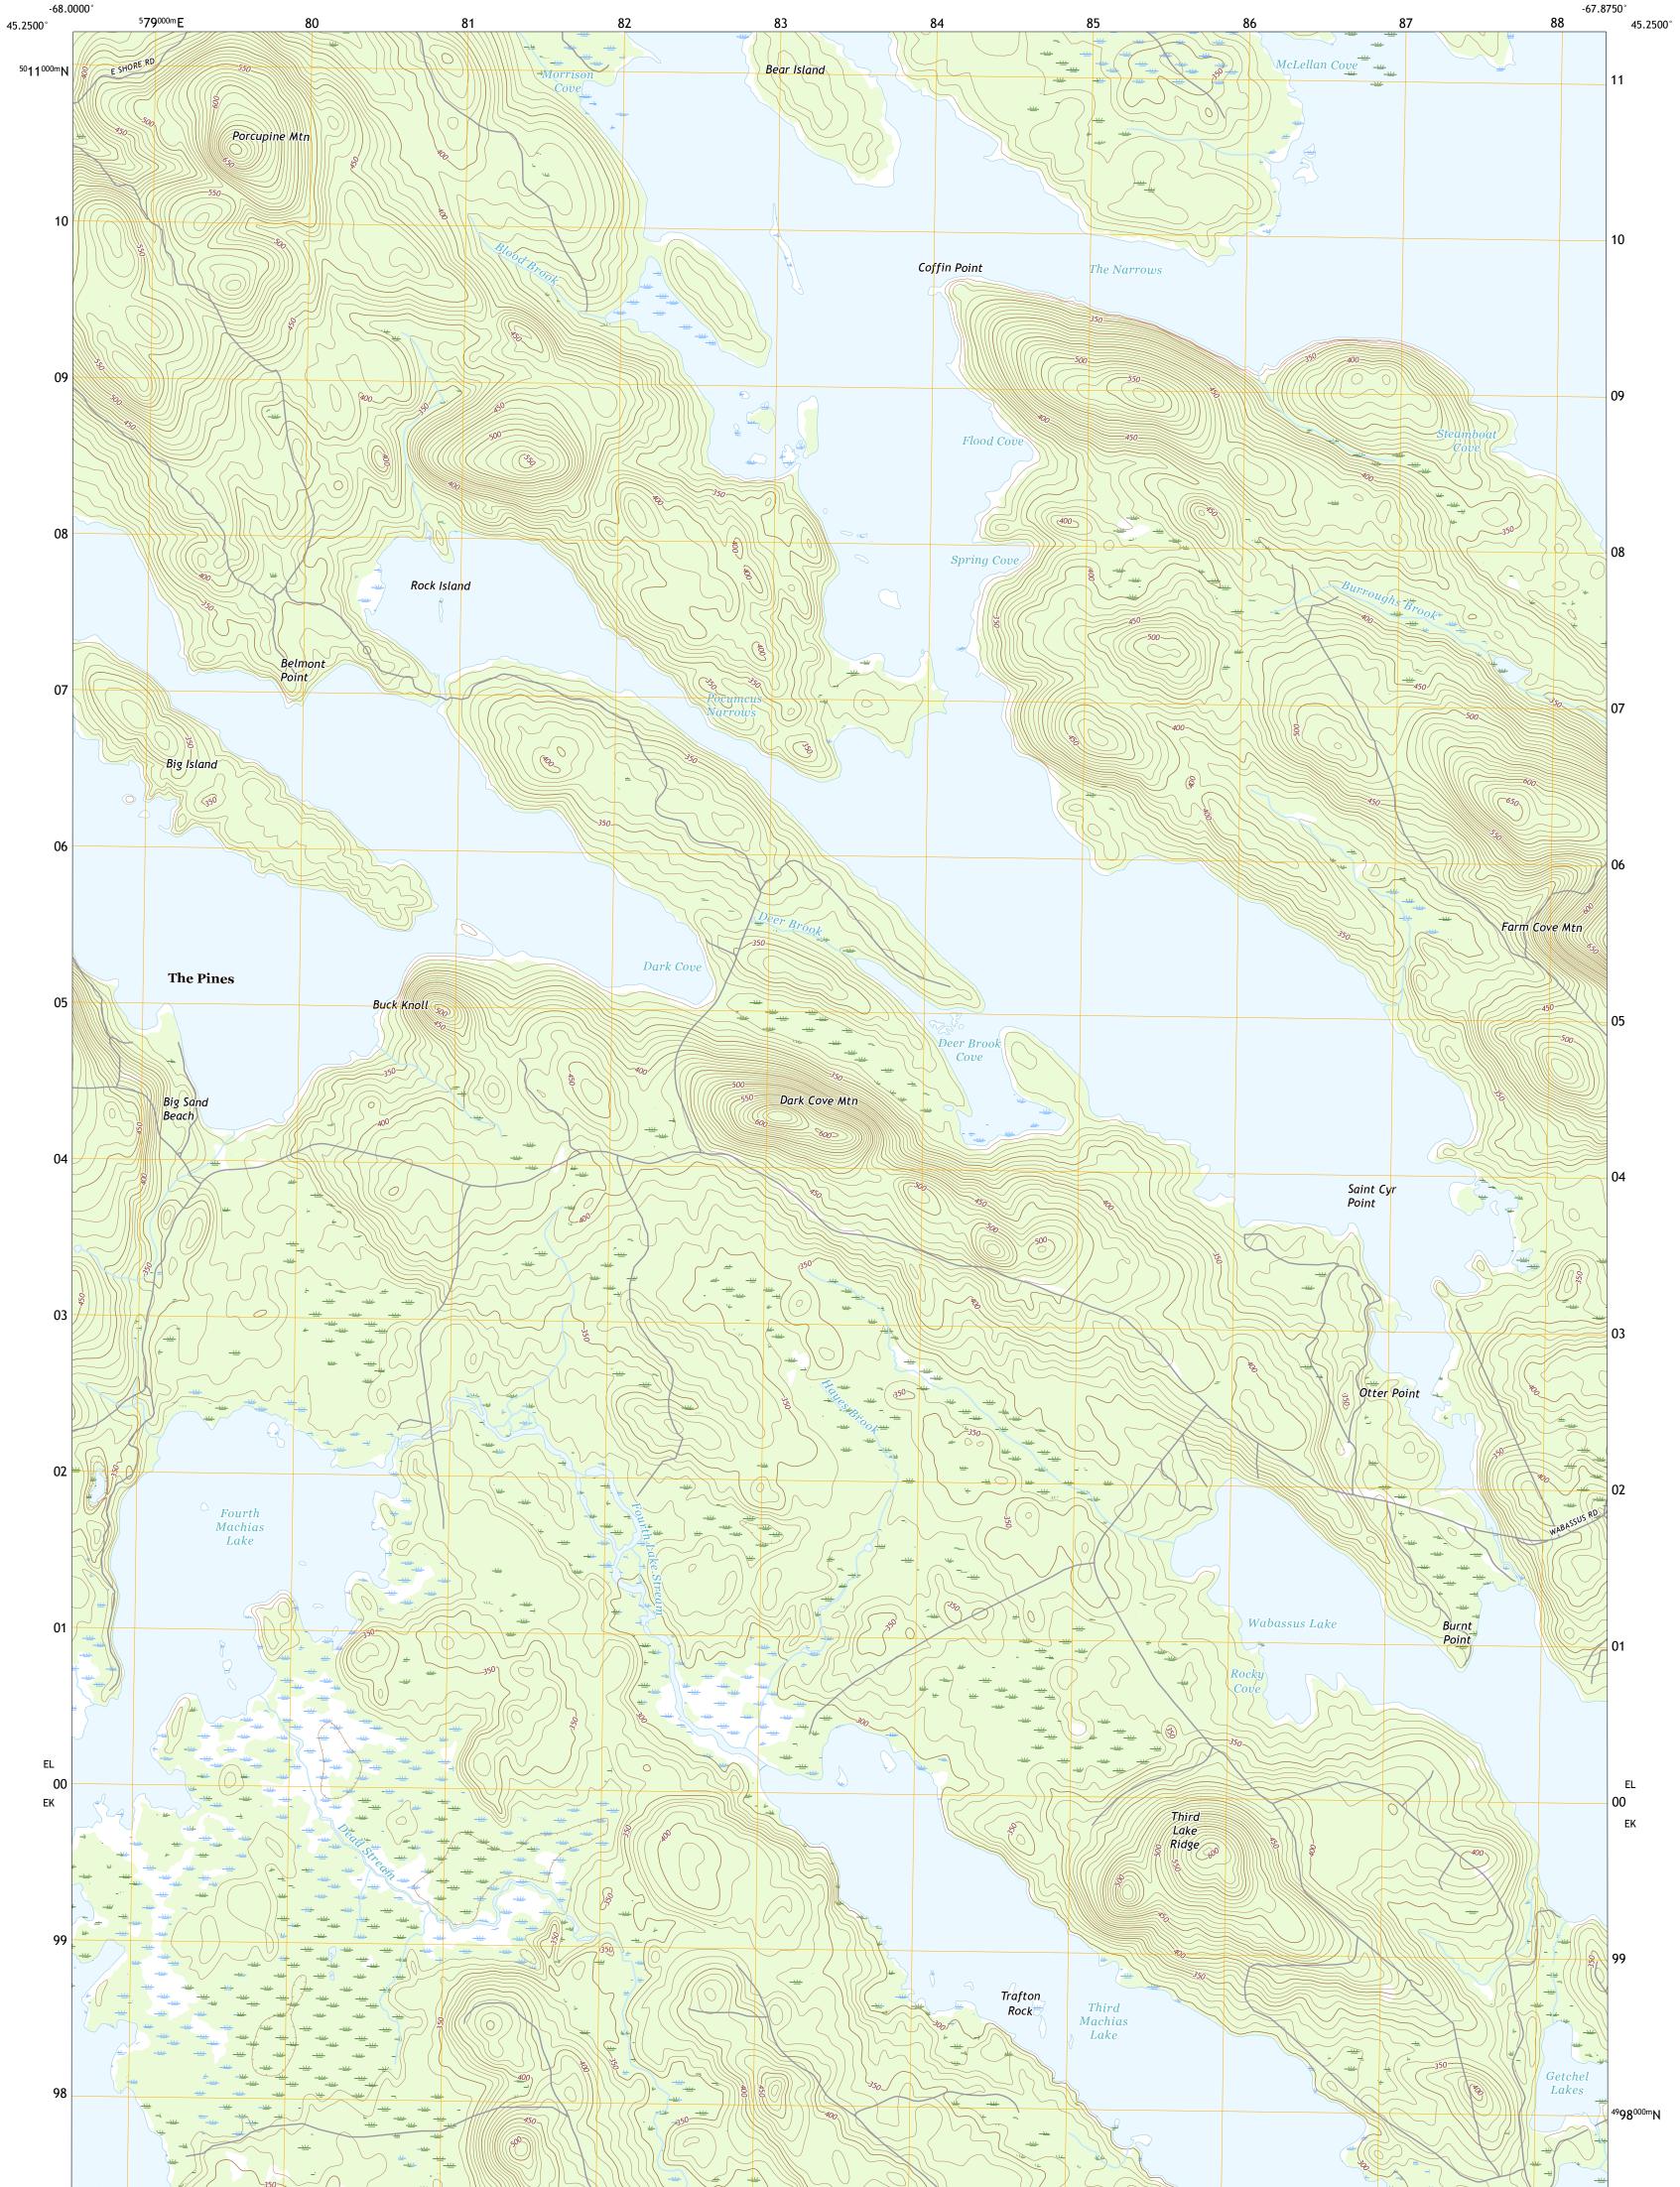

DARK COVE MOUNTAIN QUADRANGLE MAINE - WASHINGTON COUNTY 7.5-MINUTE SERIES

Produced by the United States Geological Survey North American Datum of 1983 (NAD83) World Geodetic System of 1984 (WGS84). Projection and 1 000-meter grid:Universal Transverse Mercator, Zone 19T This map is not a legal document. Boundaries may be generalized for this map scale. Private lands within government reservations may not be shown. Obtain permission before entering private lands.

 Imagery.......NAIP, July 2015 - November 2015

 Roads......U.S.
 Census

 Bureau,
 2017

 Names......GNIS, 1980 - 2013

 Hydrography......Rational Hydrography Dataset,
 2006 - 2017

 Contours.....National Elevation Dataset,
 2004 - 2008

 Boundaries......Multiple
 sources; see metadata file
 2014 - 2016

 Wetlands......FWS
 National
 Wetlands
 Inventory
 1984 - 1986