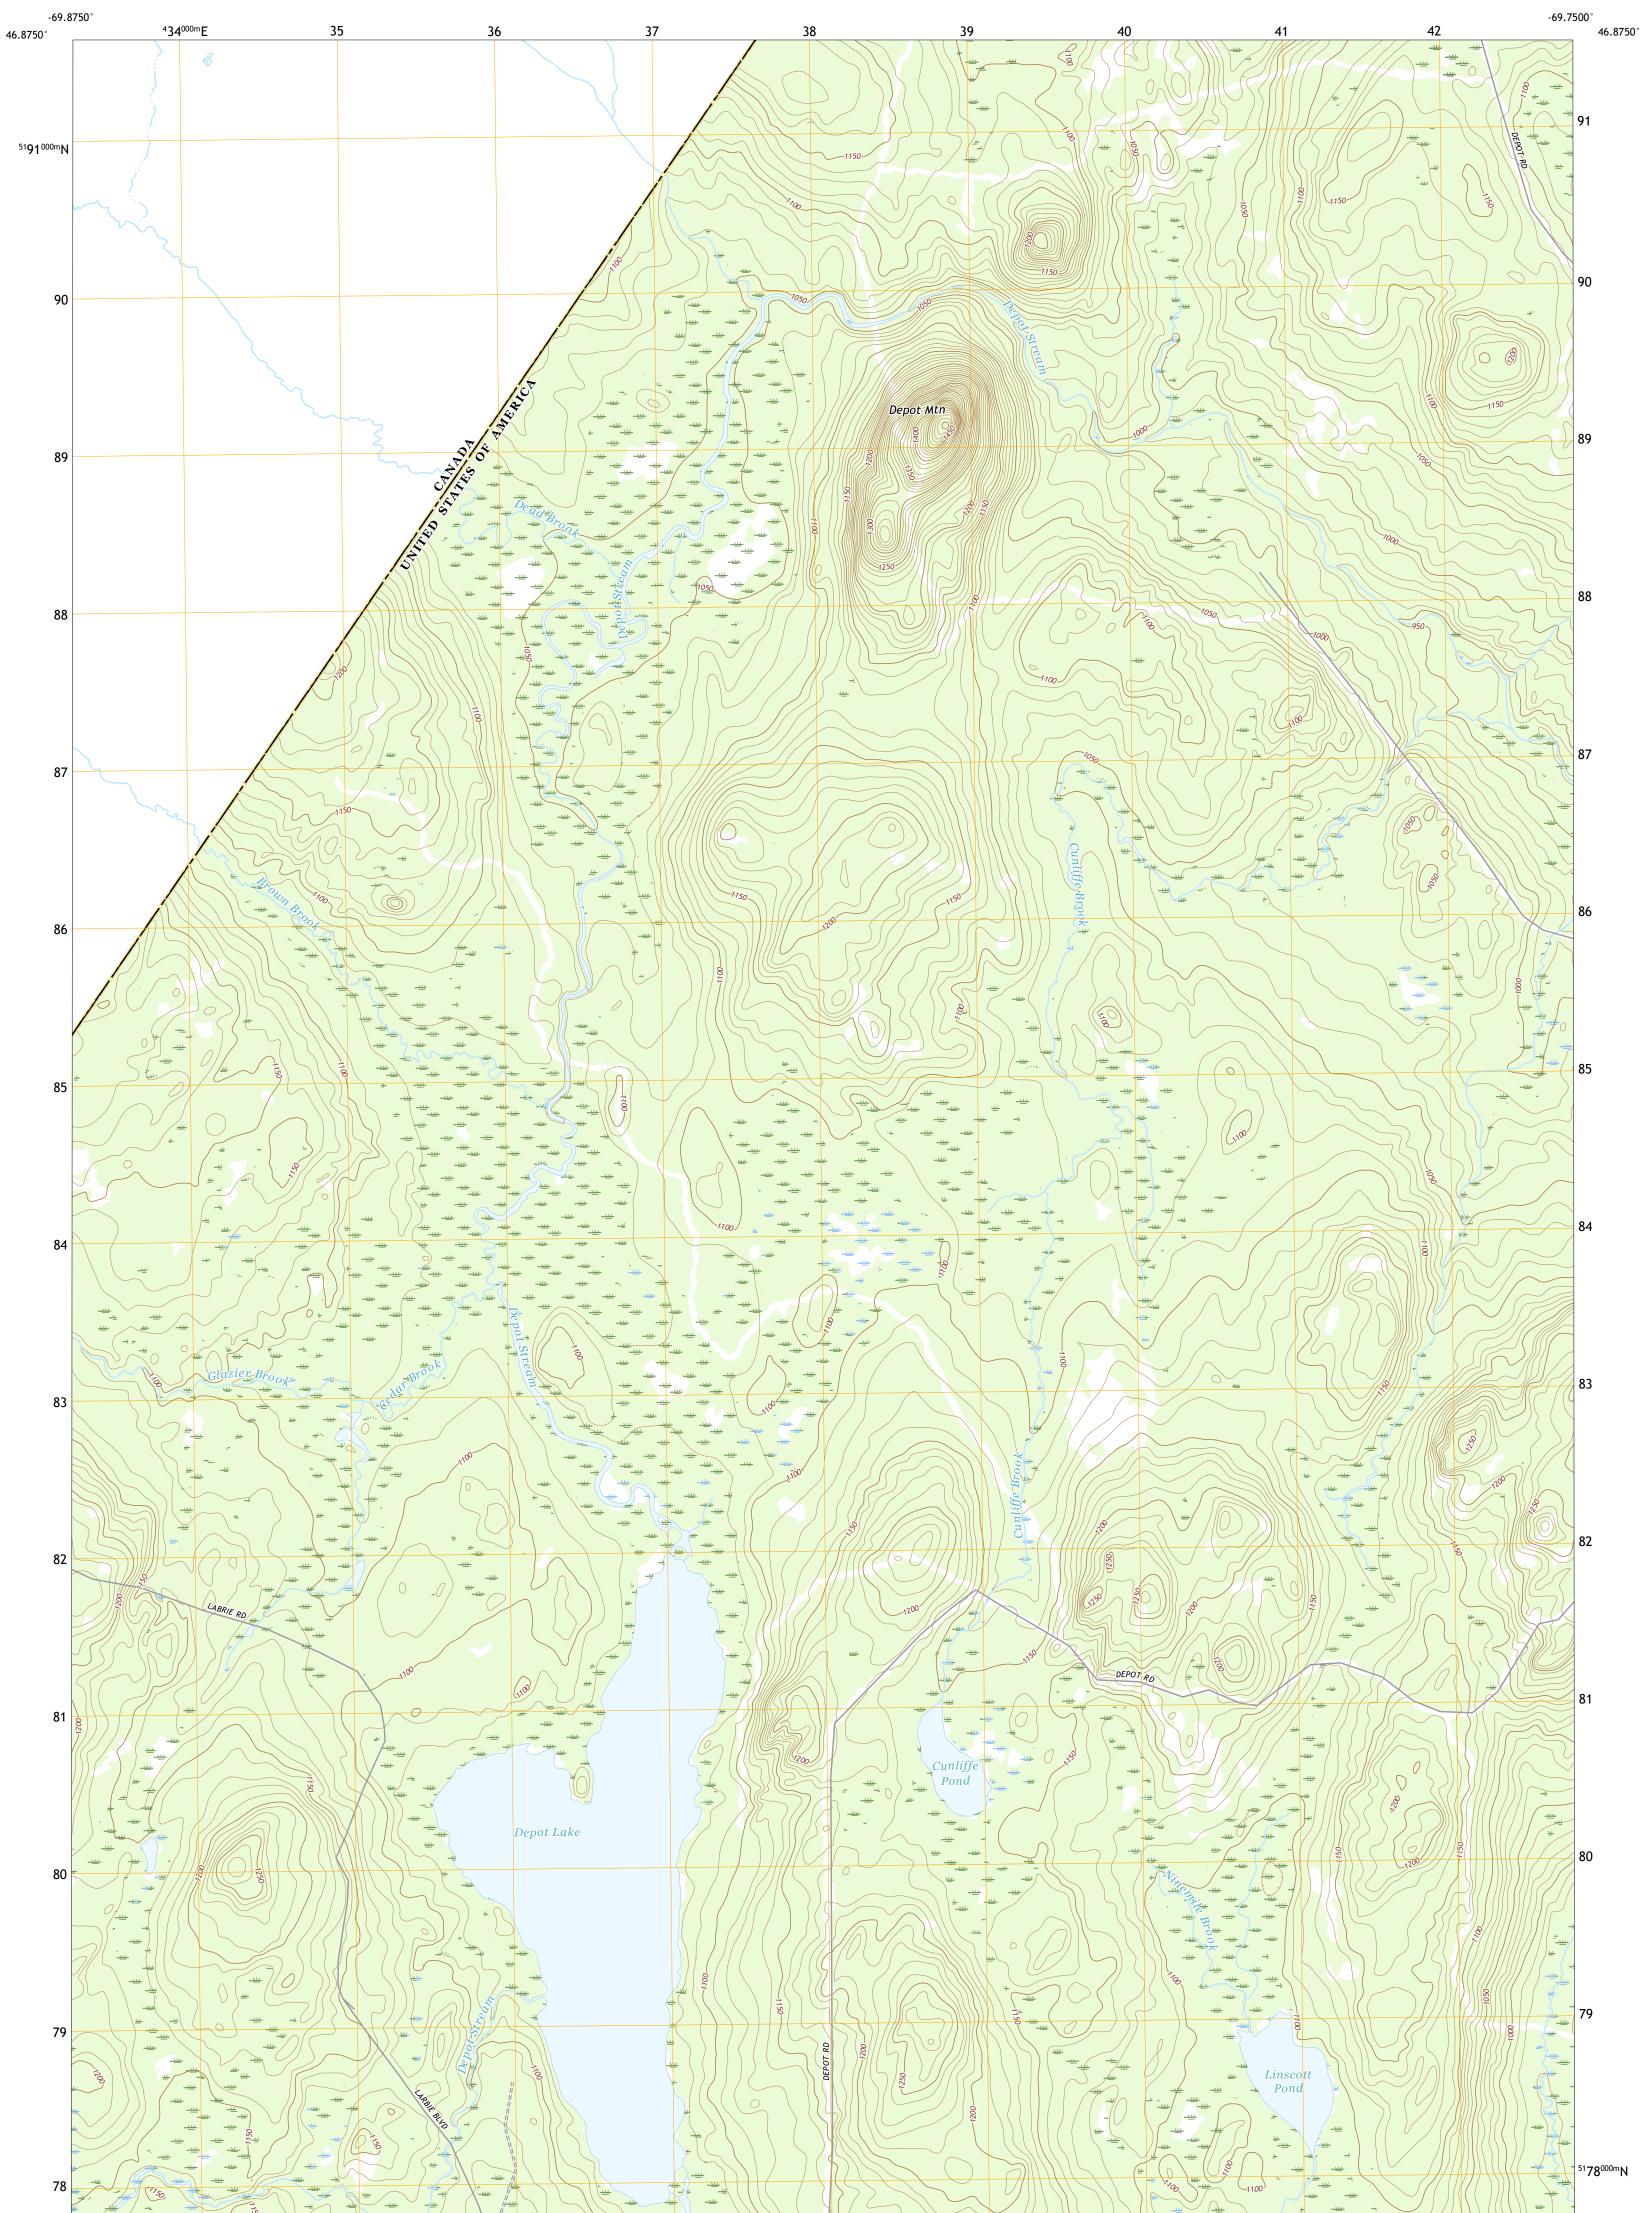

DEPOT LAKE QUADRANGLE MAINE - AROOSTOOK COUNTY 7.5-MINUTE SERIES

Produced by the United States Geological Survey North American Datum of 1983 (NAD83) World Geodetic System of 1984 (WGS84). Projection and 1 000-meter grid:Universal Transverse Mercator, Zone 19T This map is not a legal document. Boundaries may be generalized for this map scale. Private lands within government reservations may not be shown. Obtain permission before entering private lands.

......NAIP, September 2018 ......U.S. Census Bureau, 2017 ......GNIS, 1980 - 2013 ......Sational Hydrography Dataset, 2005 - 2019 .....National Elevation Dataset, 2008 sources; see metadata file 2015 lmagery..... Roads..... Names..... ....Multiple Inventory Wetlands.... ..FWS National Wetlands 1986