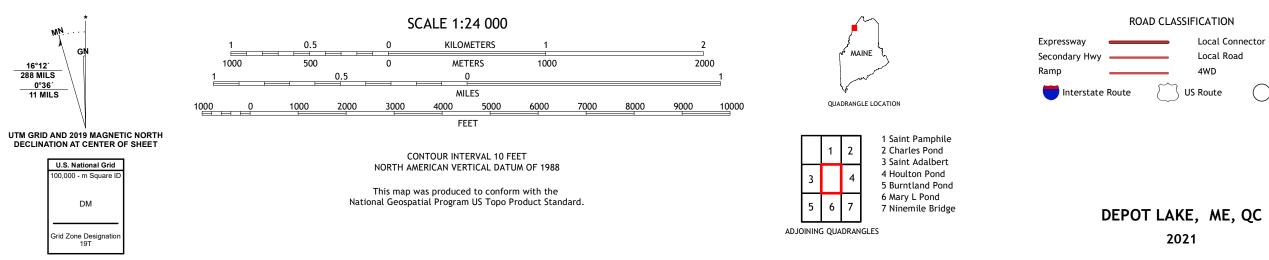

MN .

16°12′ 288 MILS

0°36′ 11 MILS

ROAD CLASSIFICATION Local Connector Local Road \_\_\_\_\_ \_\_\_\_ 4WD \_\_\_\_\_ US Route State Route

2021