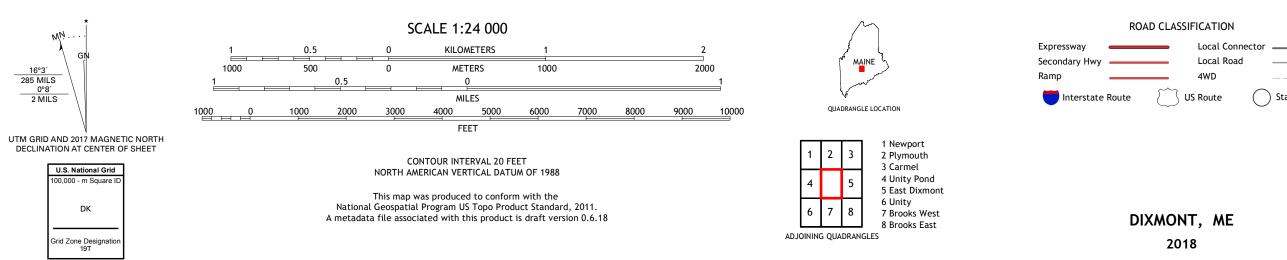

## U.S. DEPARTMENT OF THE INTERIOR U.S. GEOLOGICAL SURVEY

DIXMONT QUADRANGLE MAINE 7.5-MINUTE SERIES

Produced by the United States Geological Survey North American Datum of 1983 (NAD83) World Geodetic System of 1984 (WGS84). Projection and 1 000-meter grid:Universal Transverse Mercator, Zone 19T This map is not a legal document. Boundaries may be generalized for this map scale. Private lands within government reservations may not be shown. Obtain permission before entering private lands.

NGA REF NO. USGSX24K12376

State Route