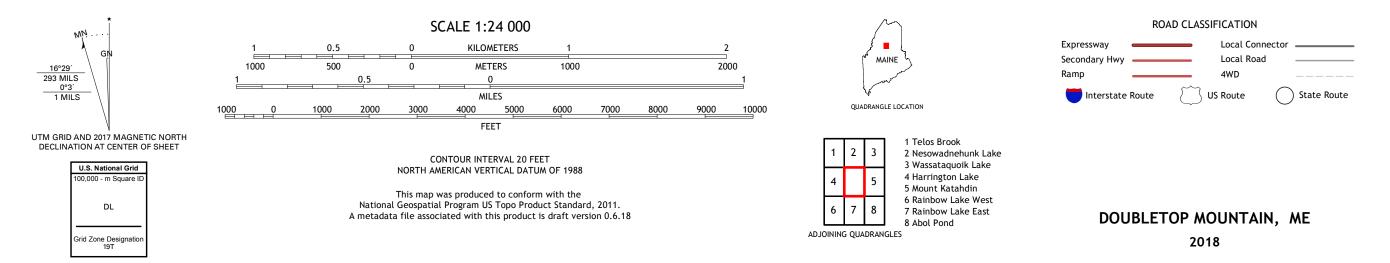

U.S. DEPARTMENT OF THE INTERIOR U.S. GEOLOGICAL SURVEY

DOUBLETOP MOUNTAIN QUADRANGLE MAINE - PISCATAQUIS COUNTY 7.5-MINUTE SERIES

Produced by the United States Geological Survey North American Datum of 1983 (NAD83) World Geodetic System of 1984 (WGS84). Projection and 1 000-meter grid:Universal Transverse Mercator, Zone 19T This map is not a legal document. Boundaries may be generalized for this map scale. Private lands within government reservations may not be shown. Obtain permission before entering private lands.