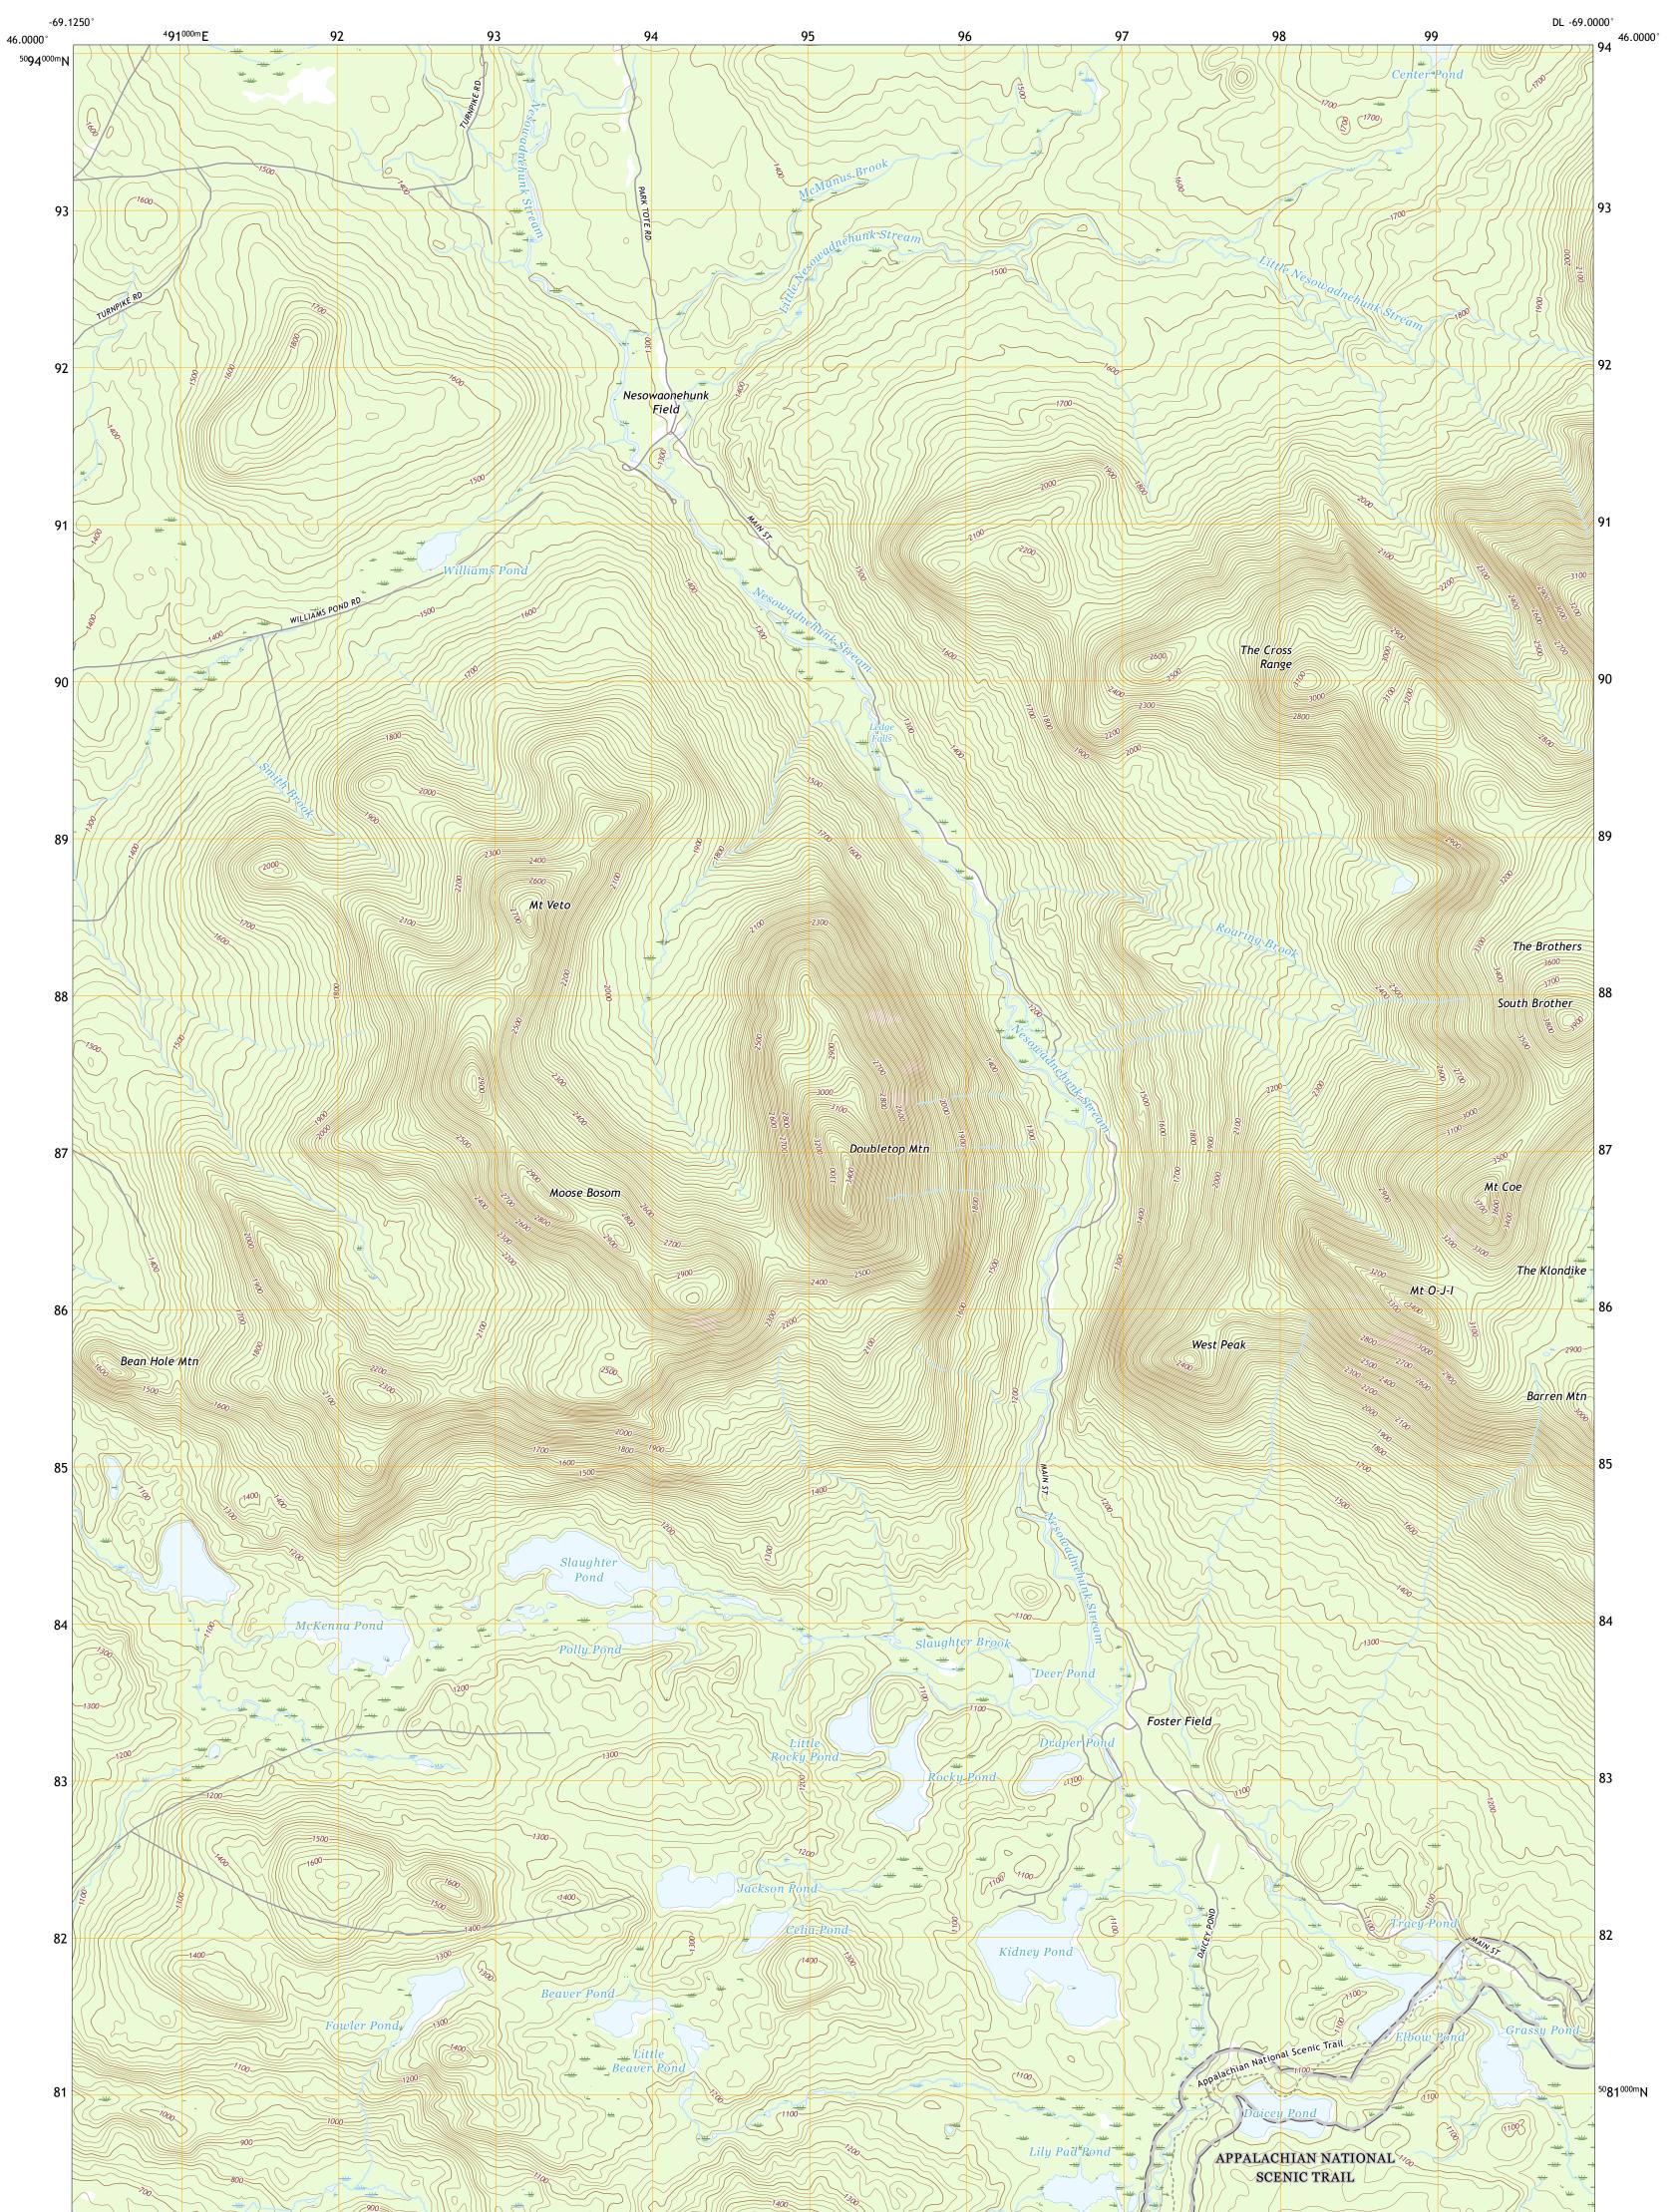

U.S. DEPARTMENT OF THE INTERIOR U.S. GEOLOGICAL SURVEY

DOUBLETOP MOUNTAIN QUADRANGLE MAINE - PISCATAQUIS COUNTY 7.5-MINUTE SERIES

Produced by the United States Geological Survey North American Datum of 1983 (NAD83) World Geodetic System of 1984 (WGS84). Projection and 1 000-meter grid:Universal Transverse Mercator, Zone 19T This map is not a legal document. Boundaries may be generalized for this map scale. Private lands within government reservations may not be shown. Obtain permission before entering private lands.

Imagery......NAIP, July 2015 - November 2015Roads.....U.S. Census Bureau, 2017Names......GNIS, 1980 - 2014Hydrography.....National Hydrography Dataset, 2006 - 2018Contours.....National Elevation Dataset, 2008Boundaries....Multiple sources; see metadata file 2014 - 2016Wetlands.....FWS National Wetlands Inventory 1984 - 1986