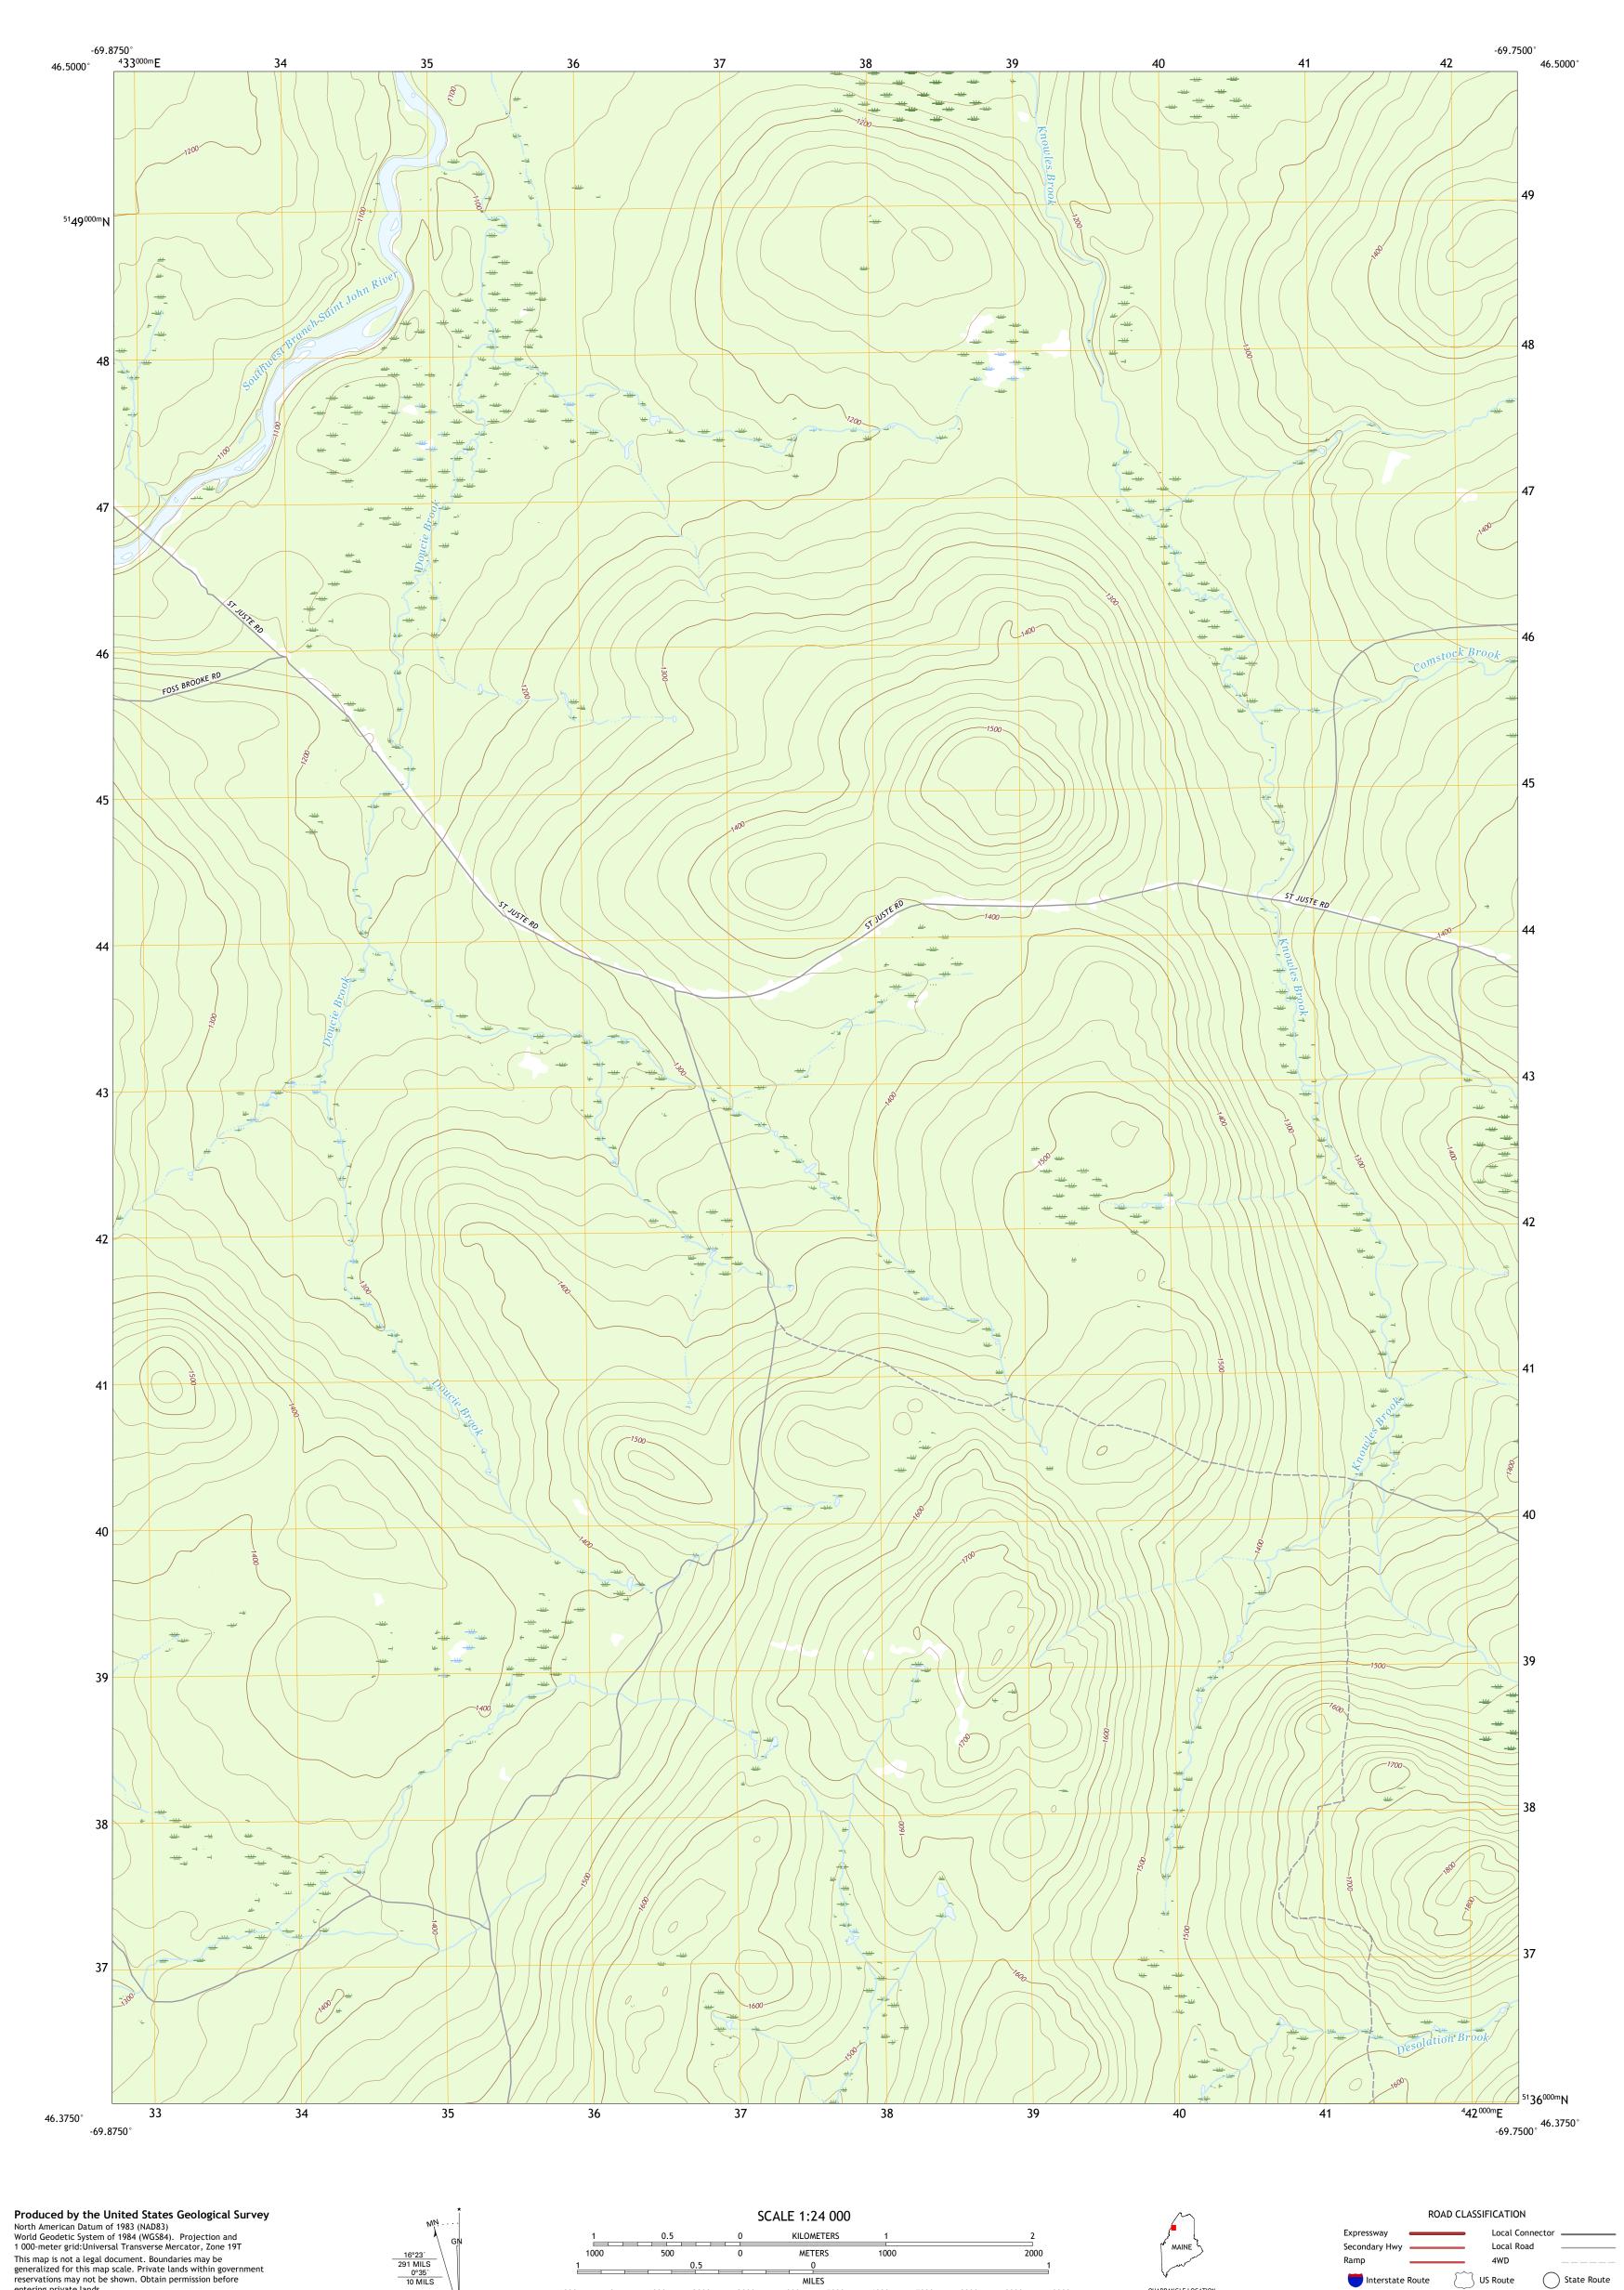

MILES

4000 5000

FEET

CONTOUR INTERVAL 20 FEET NORTH AMERICAN VERTICAL DATUM OF 1988

This map was produced to conform with the National Geospatial Program US Topo Product Standard, 2011. A metadata file associated with this product is draft version 0.6.18

entering private lands.

Imagery.... Roads..... Names.....

Wetlands...

Wetlands

UTM GRID AND 2017 MAGNETIC NORTH DECLINATION AT CENTER OF SHEET

U.S. National Grid 100,000 - m Square ID

DM

Grid Zone Designation