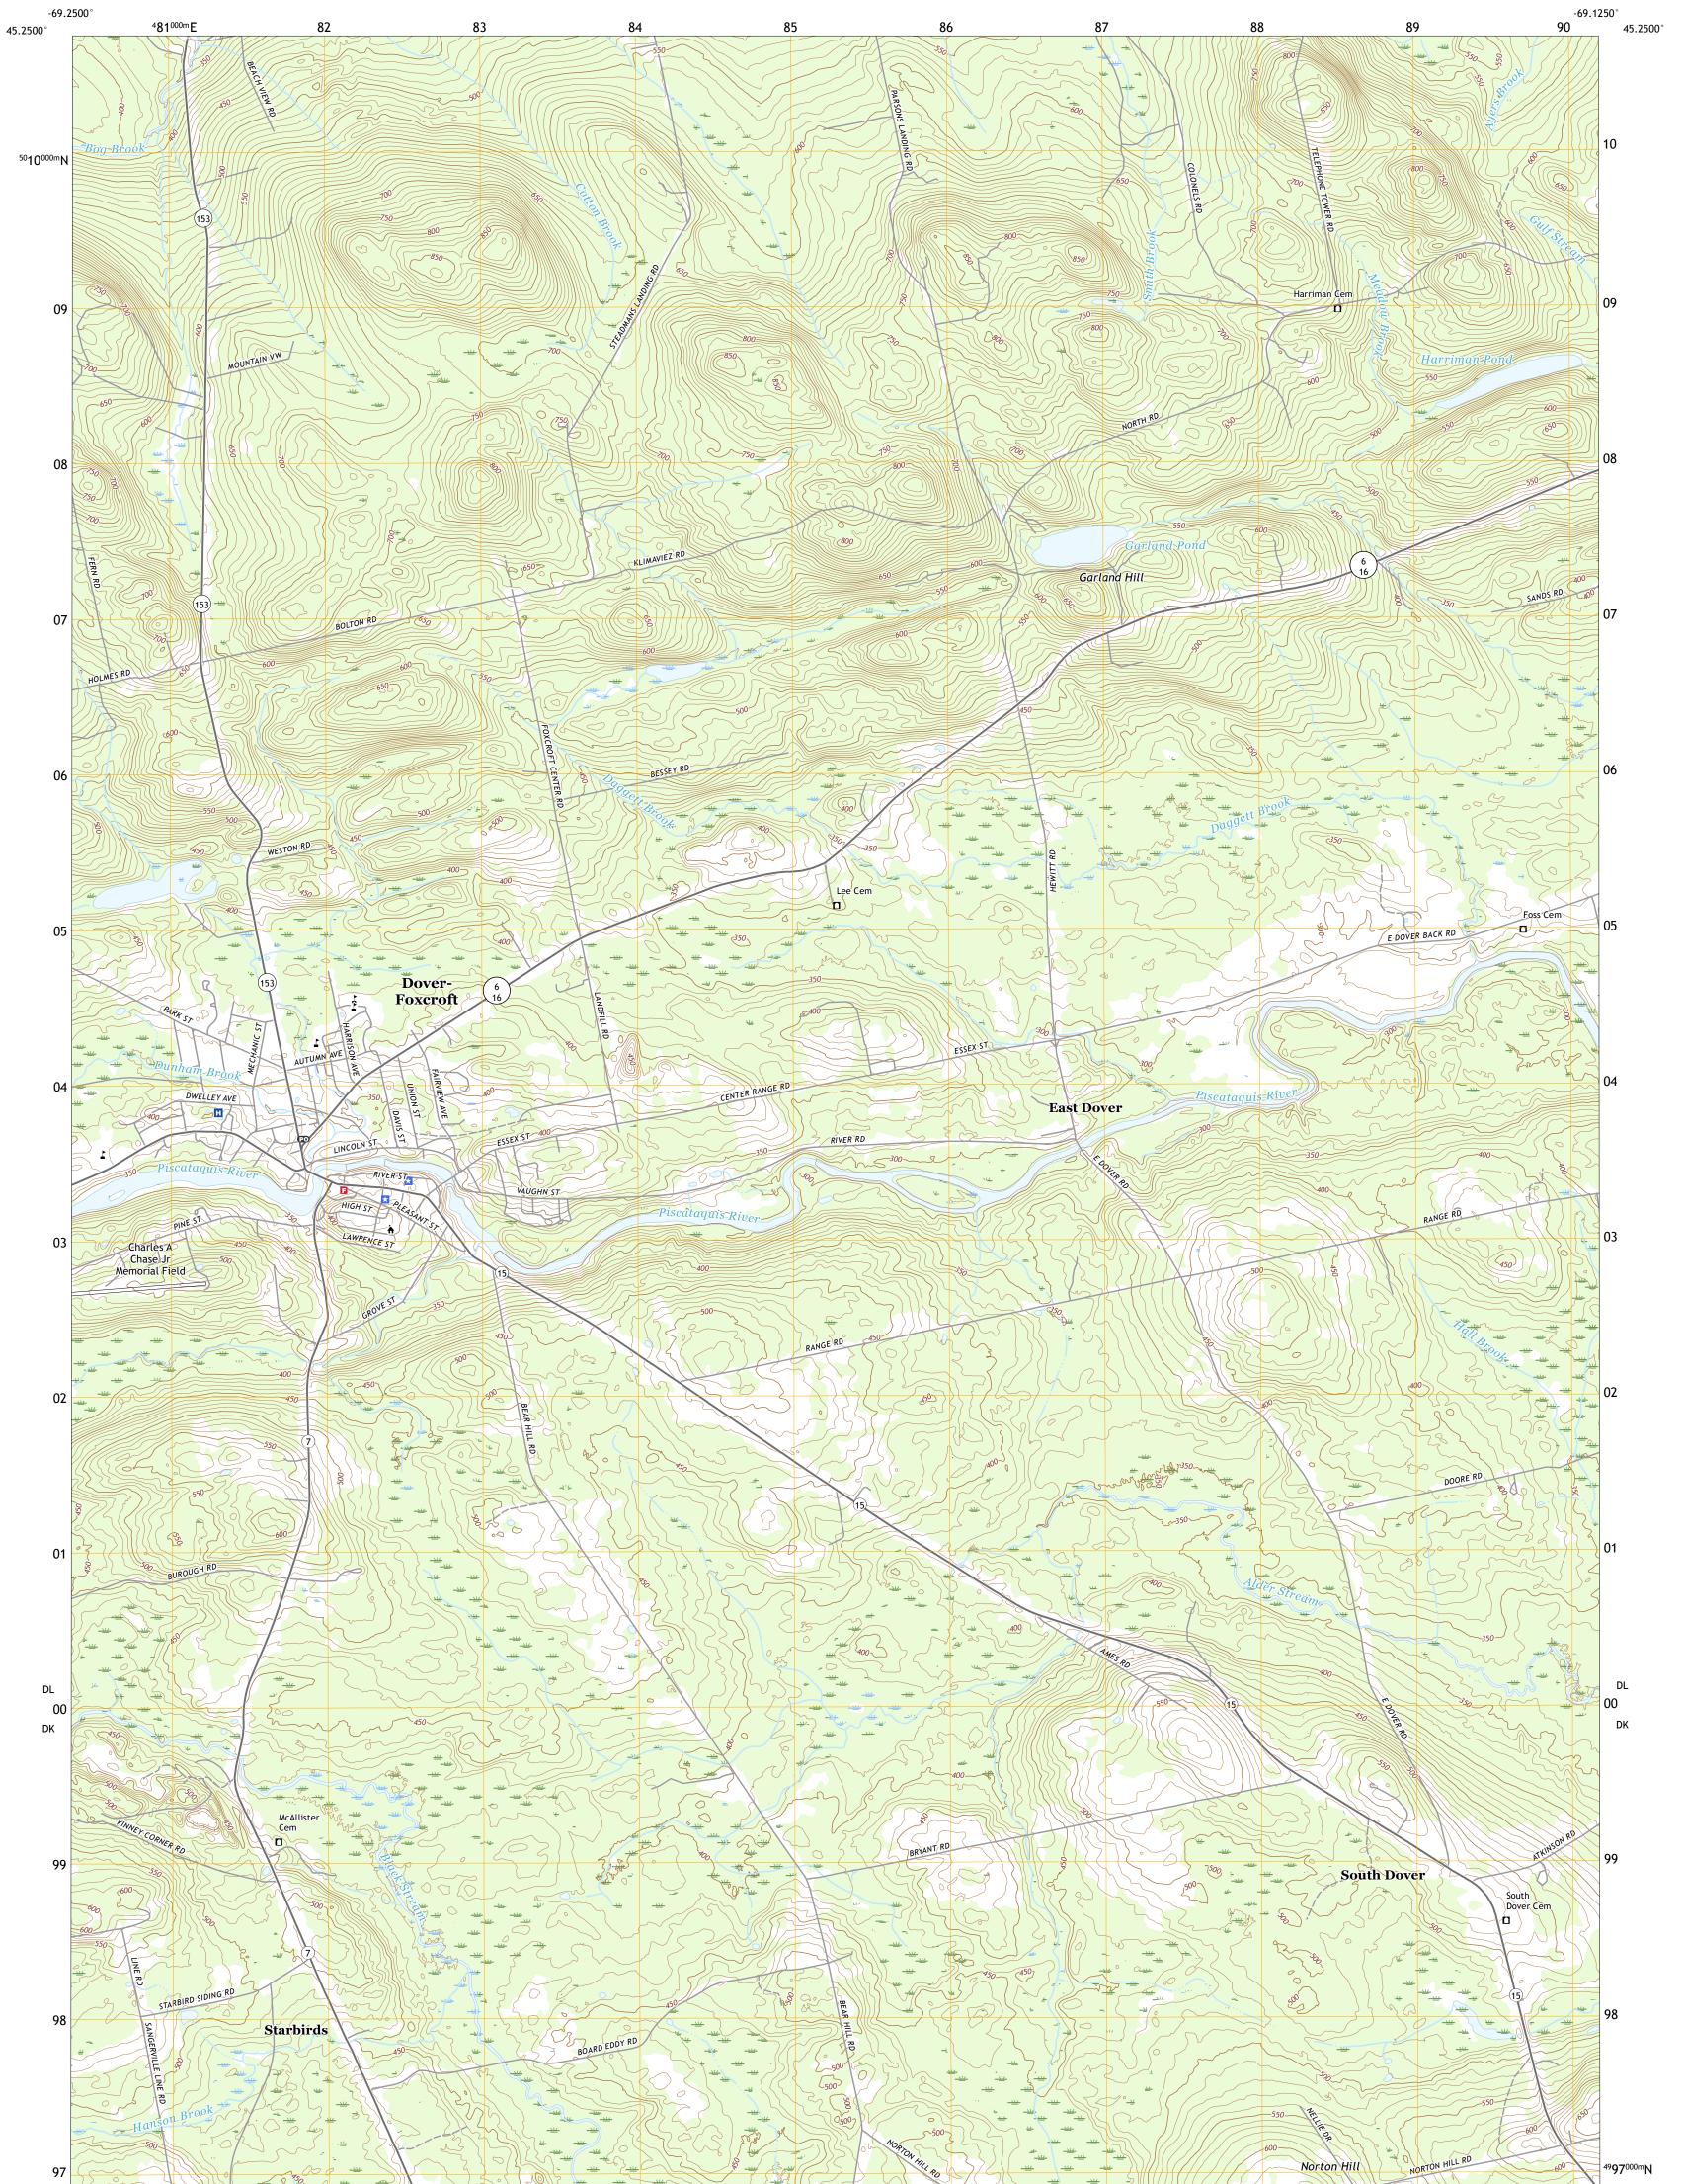

## U.S. DEPARTMENT OF THE INTERIOR U.S. GEOLOGICAL SURVEY

DOVER-FOXCROFT QUADRANGLE MAINE - PISCATAQUIS COUNTY 7.5-MINUTE SERIES

Produced by the United States Geological Survey North American Datum of 1983 (NAD83) World Geodetic System of 1984 (WGS84). Projection and 1 000-meter grid:Universal Transverse Mercator, Zone 19T This map is not a legal document. Boundaries may be generalized for this map scale. Private lands within government reservations may not be shown. Obtain permission before entering private lands.

ImageryNAIP, July 2015 - November 2015RoadsU.S. Census Bureau, 2017NamesGNIS, 1980 - 2018HydrographyNational Hydrography Dataset, 2003 - 2018GontoursNational Elevation Dataset, 2005BoundariesMultiple sources; see metadata file 2014 - 2016WetlandsFWS National Wetlands Inventory 1984 - 1985