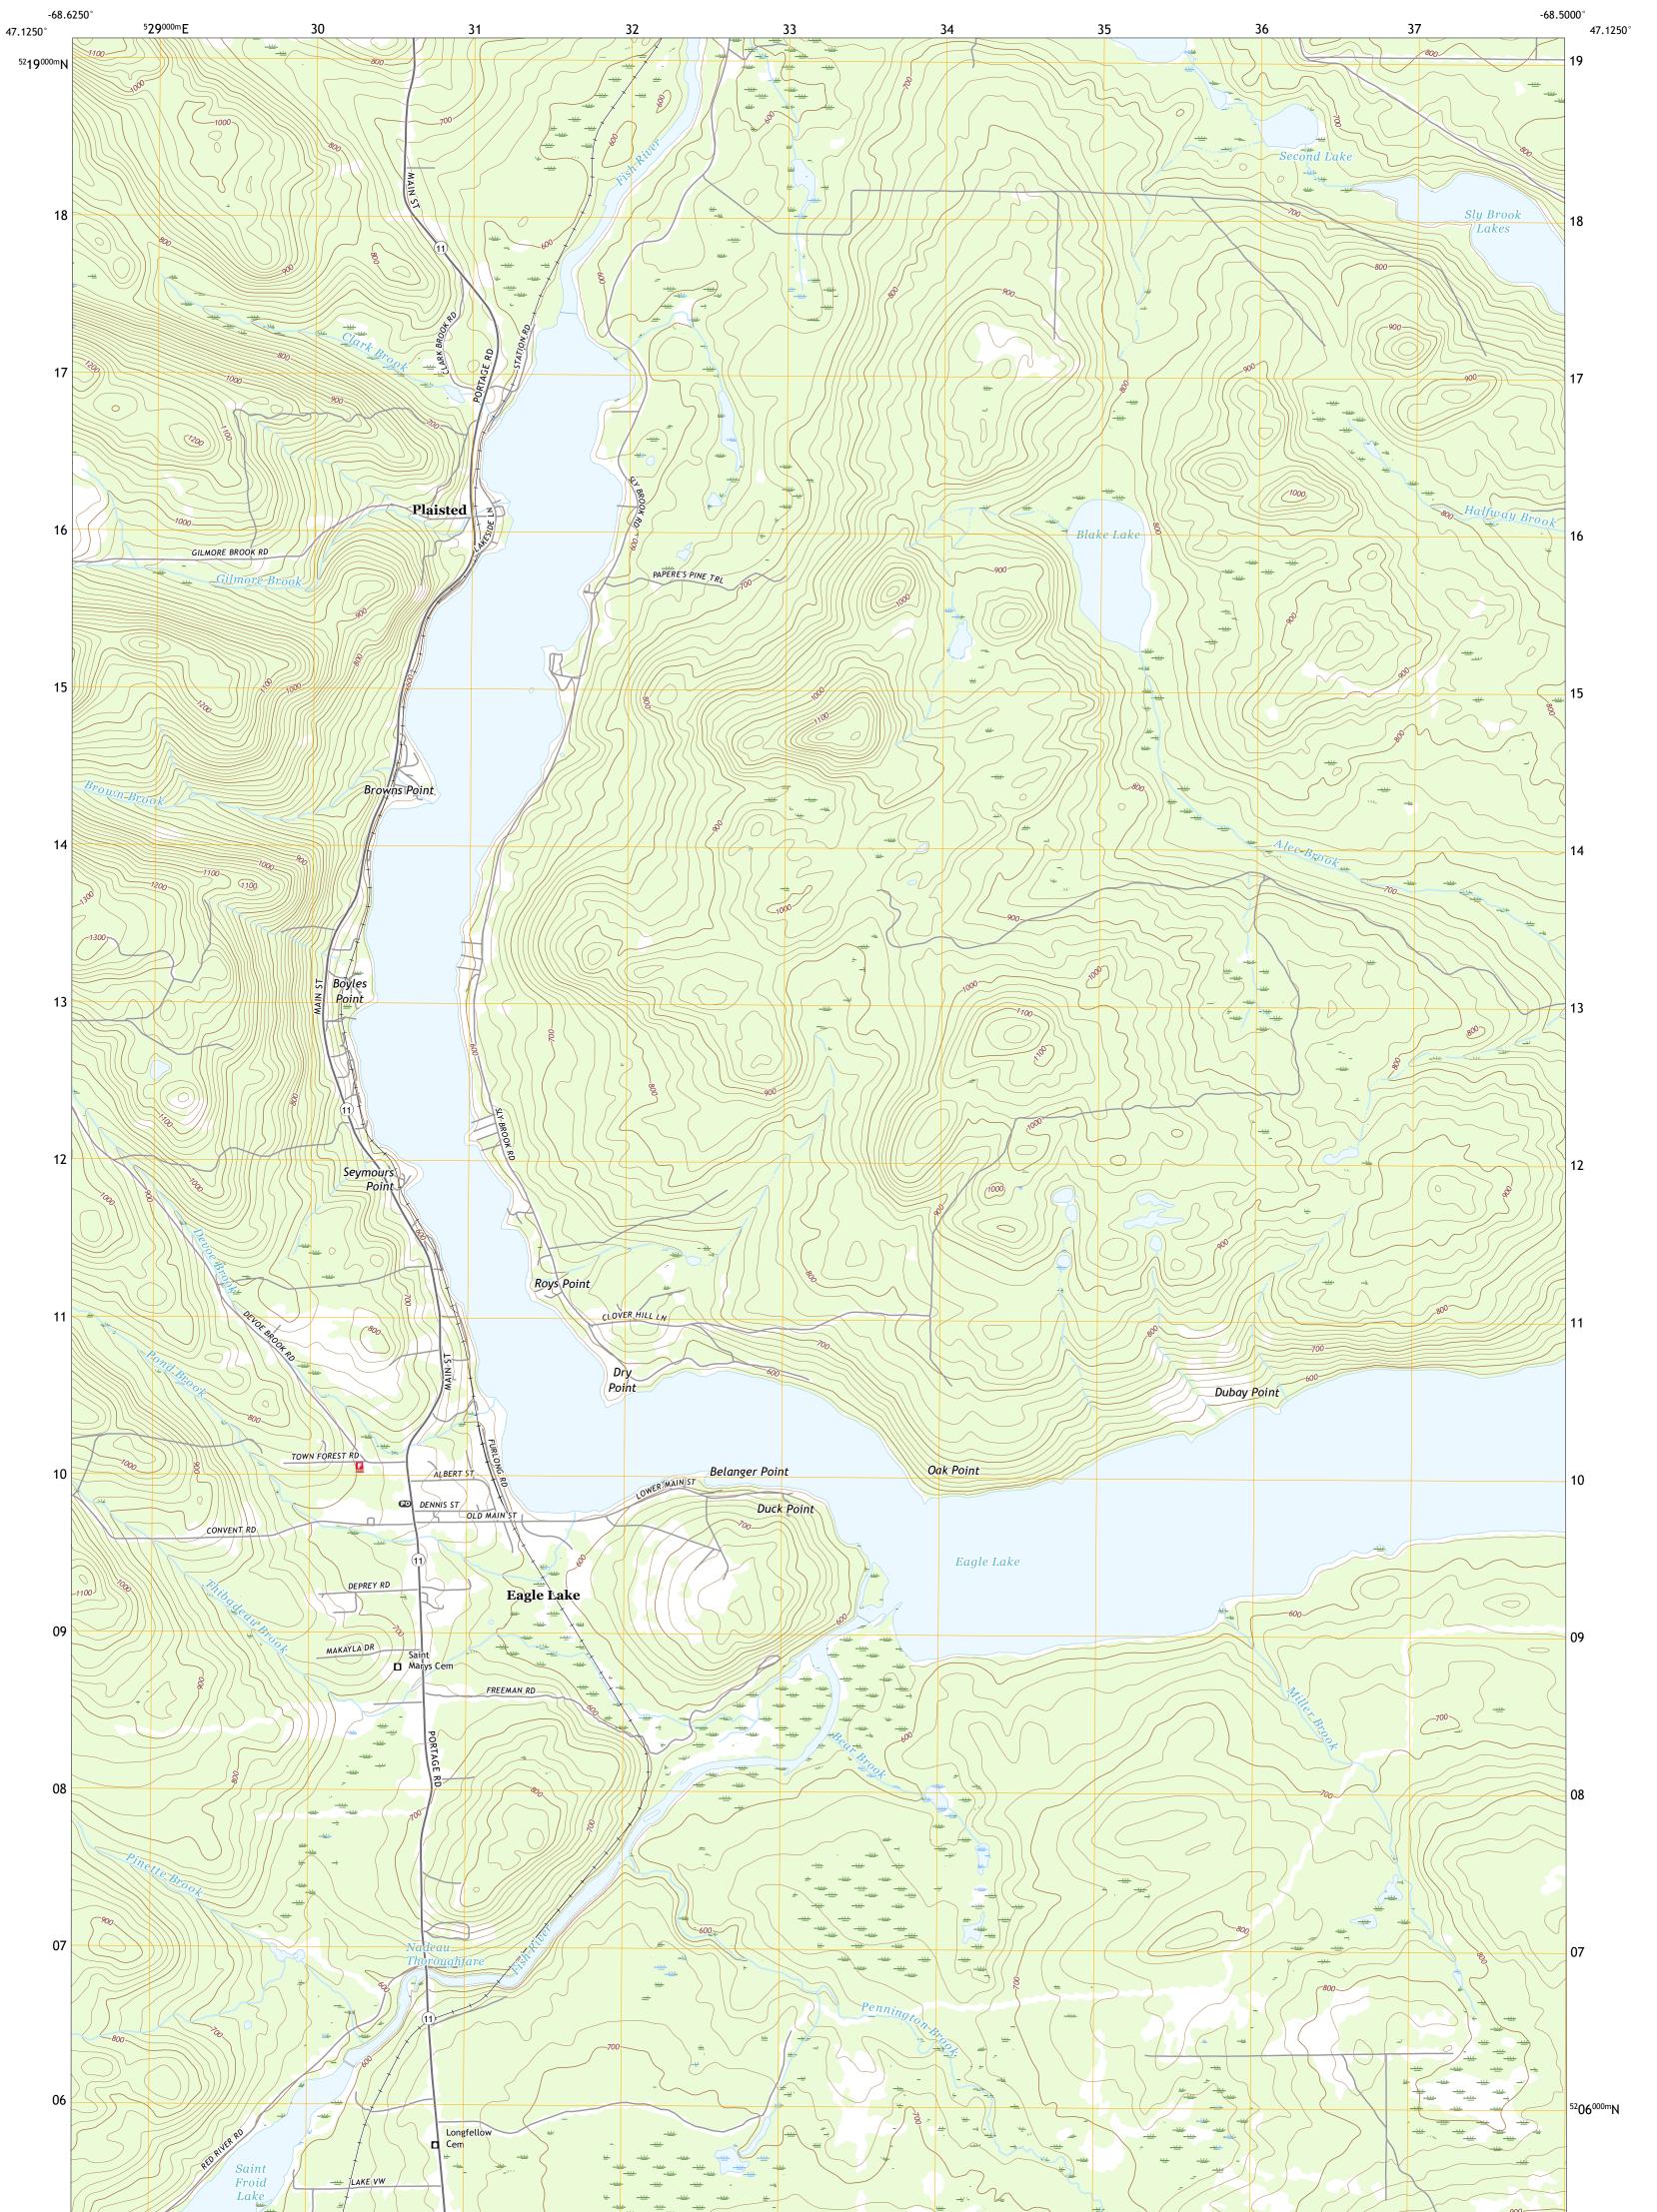

U.S. DEPARTMENT OF THE INTERIOR U.S. GEOLOGICAL SURVEY

EAGLE LAKE QUADRANGLE MAINE - AROOSTOOK COUNTY 7.5-MINUTE SERIES

**Produced by the United States Geological Survey** North American Datum of 1983 (NAD83) World Geodetic System of 1984 (WGS84). Projection and 1 000-meter grid:Universal Transverse Mercator, Zone 19T This map is not a legal document. Boundaries may be generalized for this map scale. Private lands within government reservations may not be shown. Obtain permission before entering private lands.