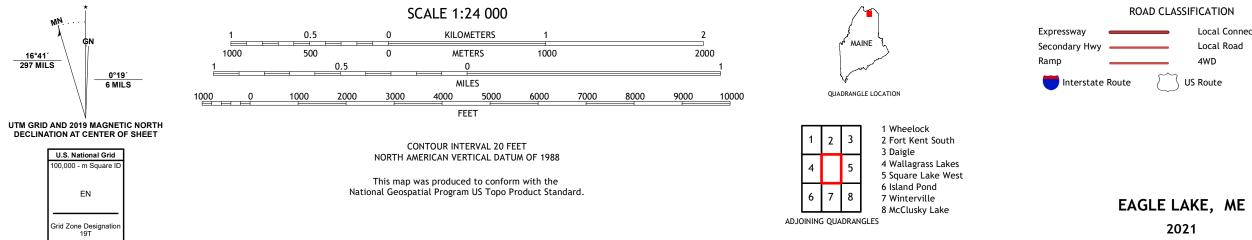

U.S. DEPARTMENT OF THE INTERIOR U.S. GEOLOGICAL SURVEY

EAGLE LAKE QUADRANGLE MAINE - AROOSTOOK COUNTY 7.5-MINUTE SERIES

**Produced by the United States Geological Survey** North American Datum of 1983 (NAD83) World Geodetic System of 1984 (WGS84). Projection and 1 000-meter grid:Universal Transverse Mercator, Zone 19T This map is not a legal document. Boundaries may be generalized for this map scale. Private lands within government reservations may not be shown. Obtain permission before entering private lands.

MN

16°41′ 297 MILS

Local Connector \_\_\_\_\_ Local Road \_\_\_\_ 4WD US Route State Route