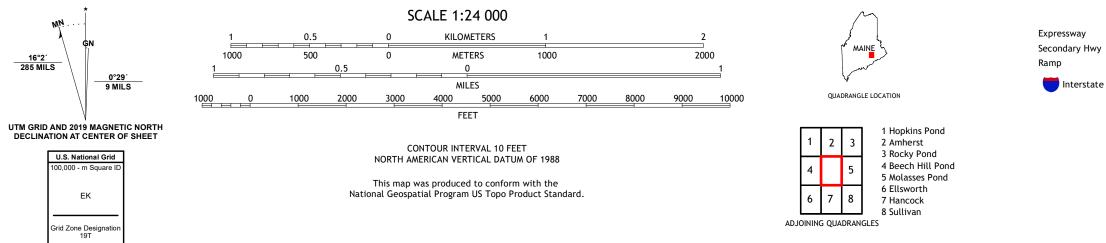

 Expressway
 Local Connector

 Secondary Hwy
 Local Road

 Ramp
 4WD

 Interstate Route
 US Route
 State Route

EASTBROOK, ME

2021