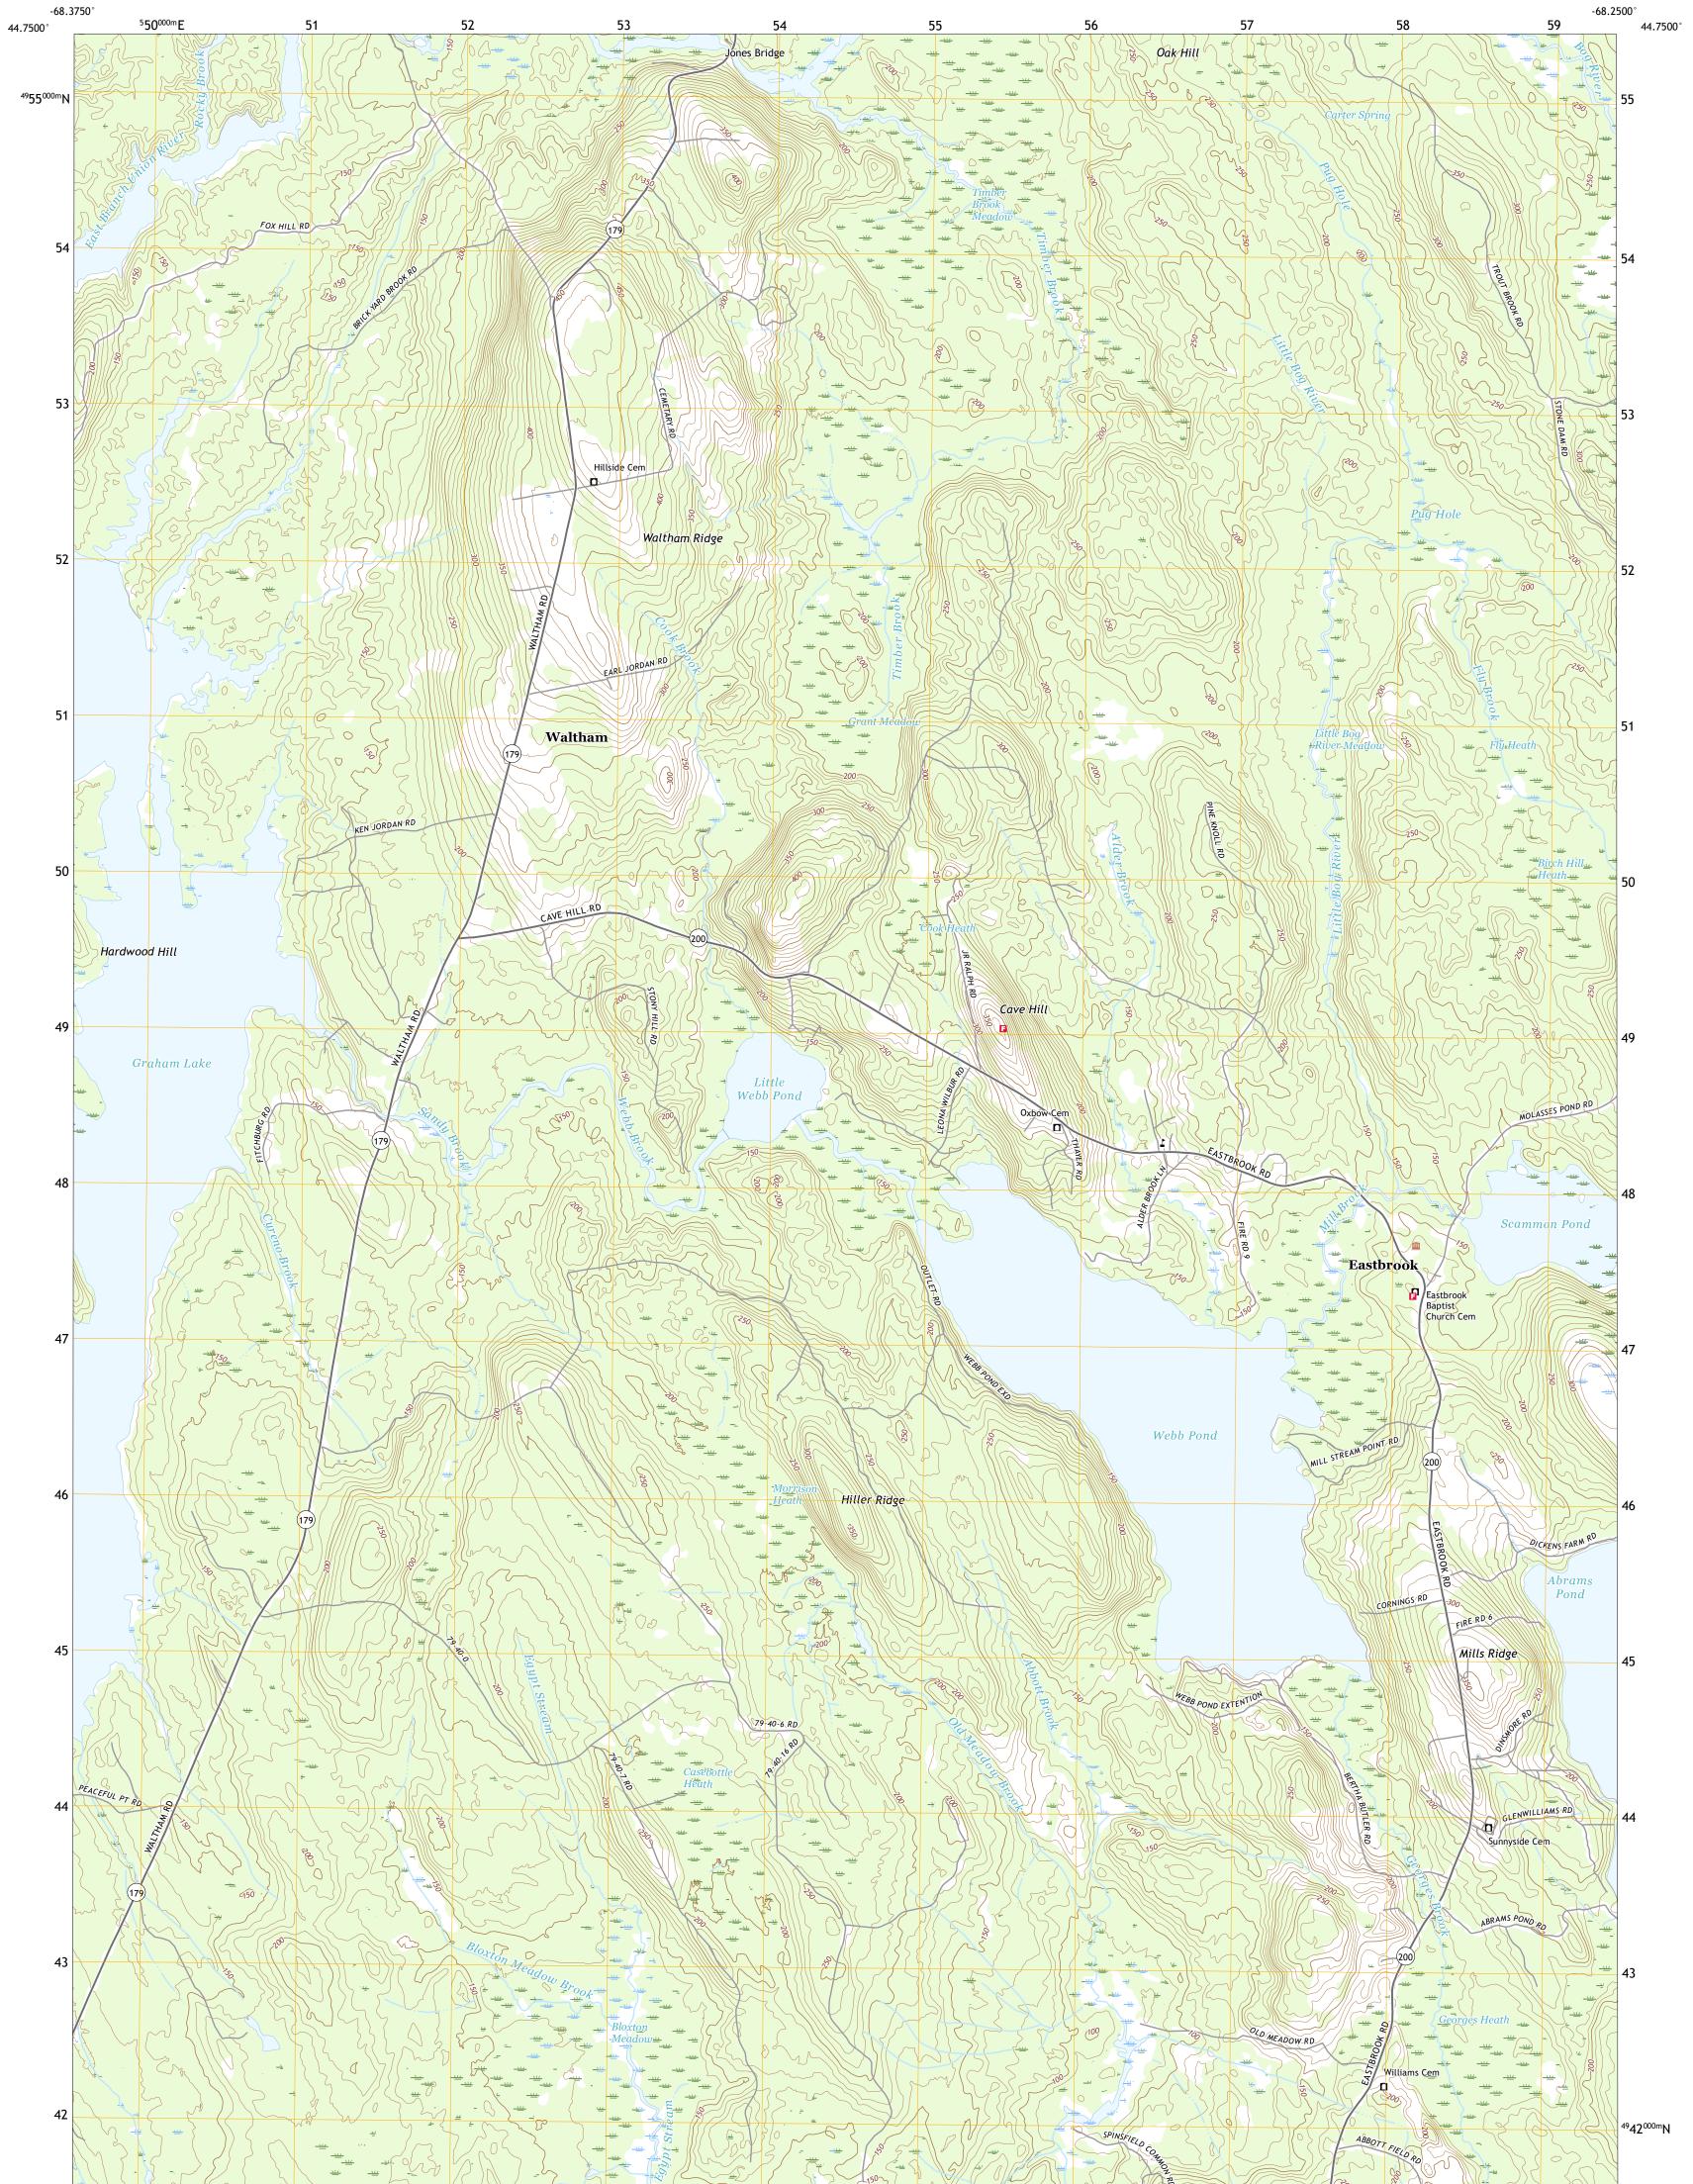

## U.S. DEPARTMENT OF THE INTERIOR U.S. GEOLOGICAL SURVEY

EASTBROOK QUADRANGLE MAINE - HANCOCK COUNTY 7.5-MINUTE SERIES

Produced by the United States Geological Survey North American Datum of 1983 (NAD83) World Geodetic System of 1984 (WGS84). Projection and 1 000-meter grid:Universal Transverse Mercator, Zone 19T This map is not a legal document. Boundaries may be generalized for this map scale. Private lands within government reservations may not be shown. Obtain permission before entering private lands.