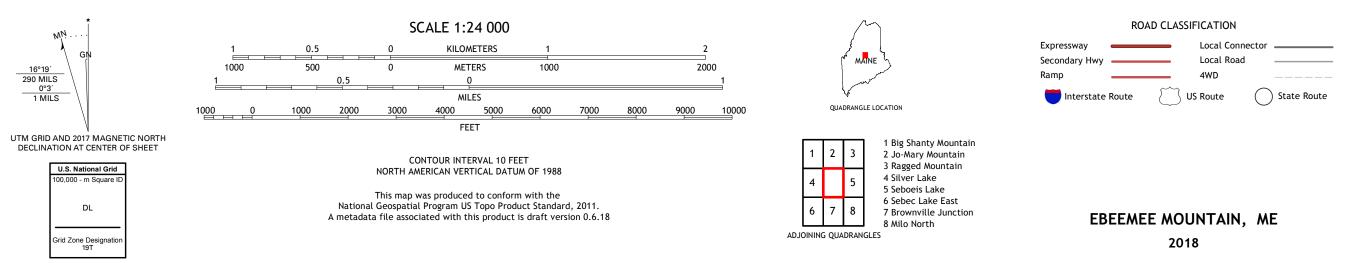

EBEEMEE MOUNTAIN QUADRANGLE MAINE - PISCATAQUIS COUNTY 7.5-MINUTE SERIES

Produced by the United States Geological Survey North American Datum of 1983 (NAD83) World Geodetic System of 1984 (WGS84). Projection and 1 000-meter grid:Universal Transverse Mercator, Zone 19T This map is not a legal document. Boundaries may be generalized for this map scale. Private lands within government reservations may not be shown. Obtain permission before entering private lands.