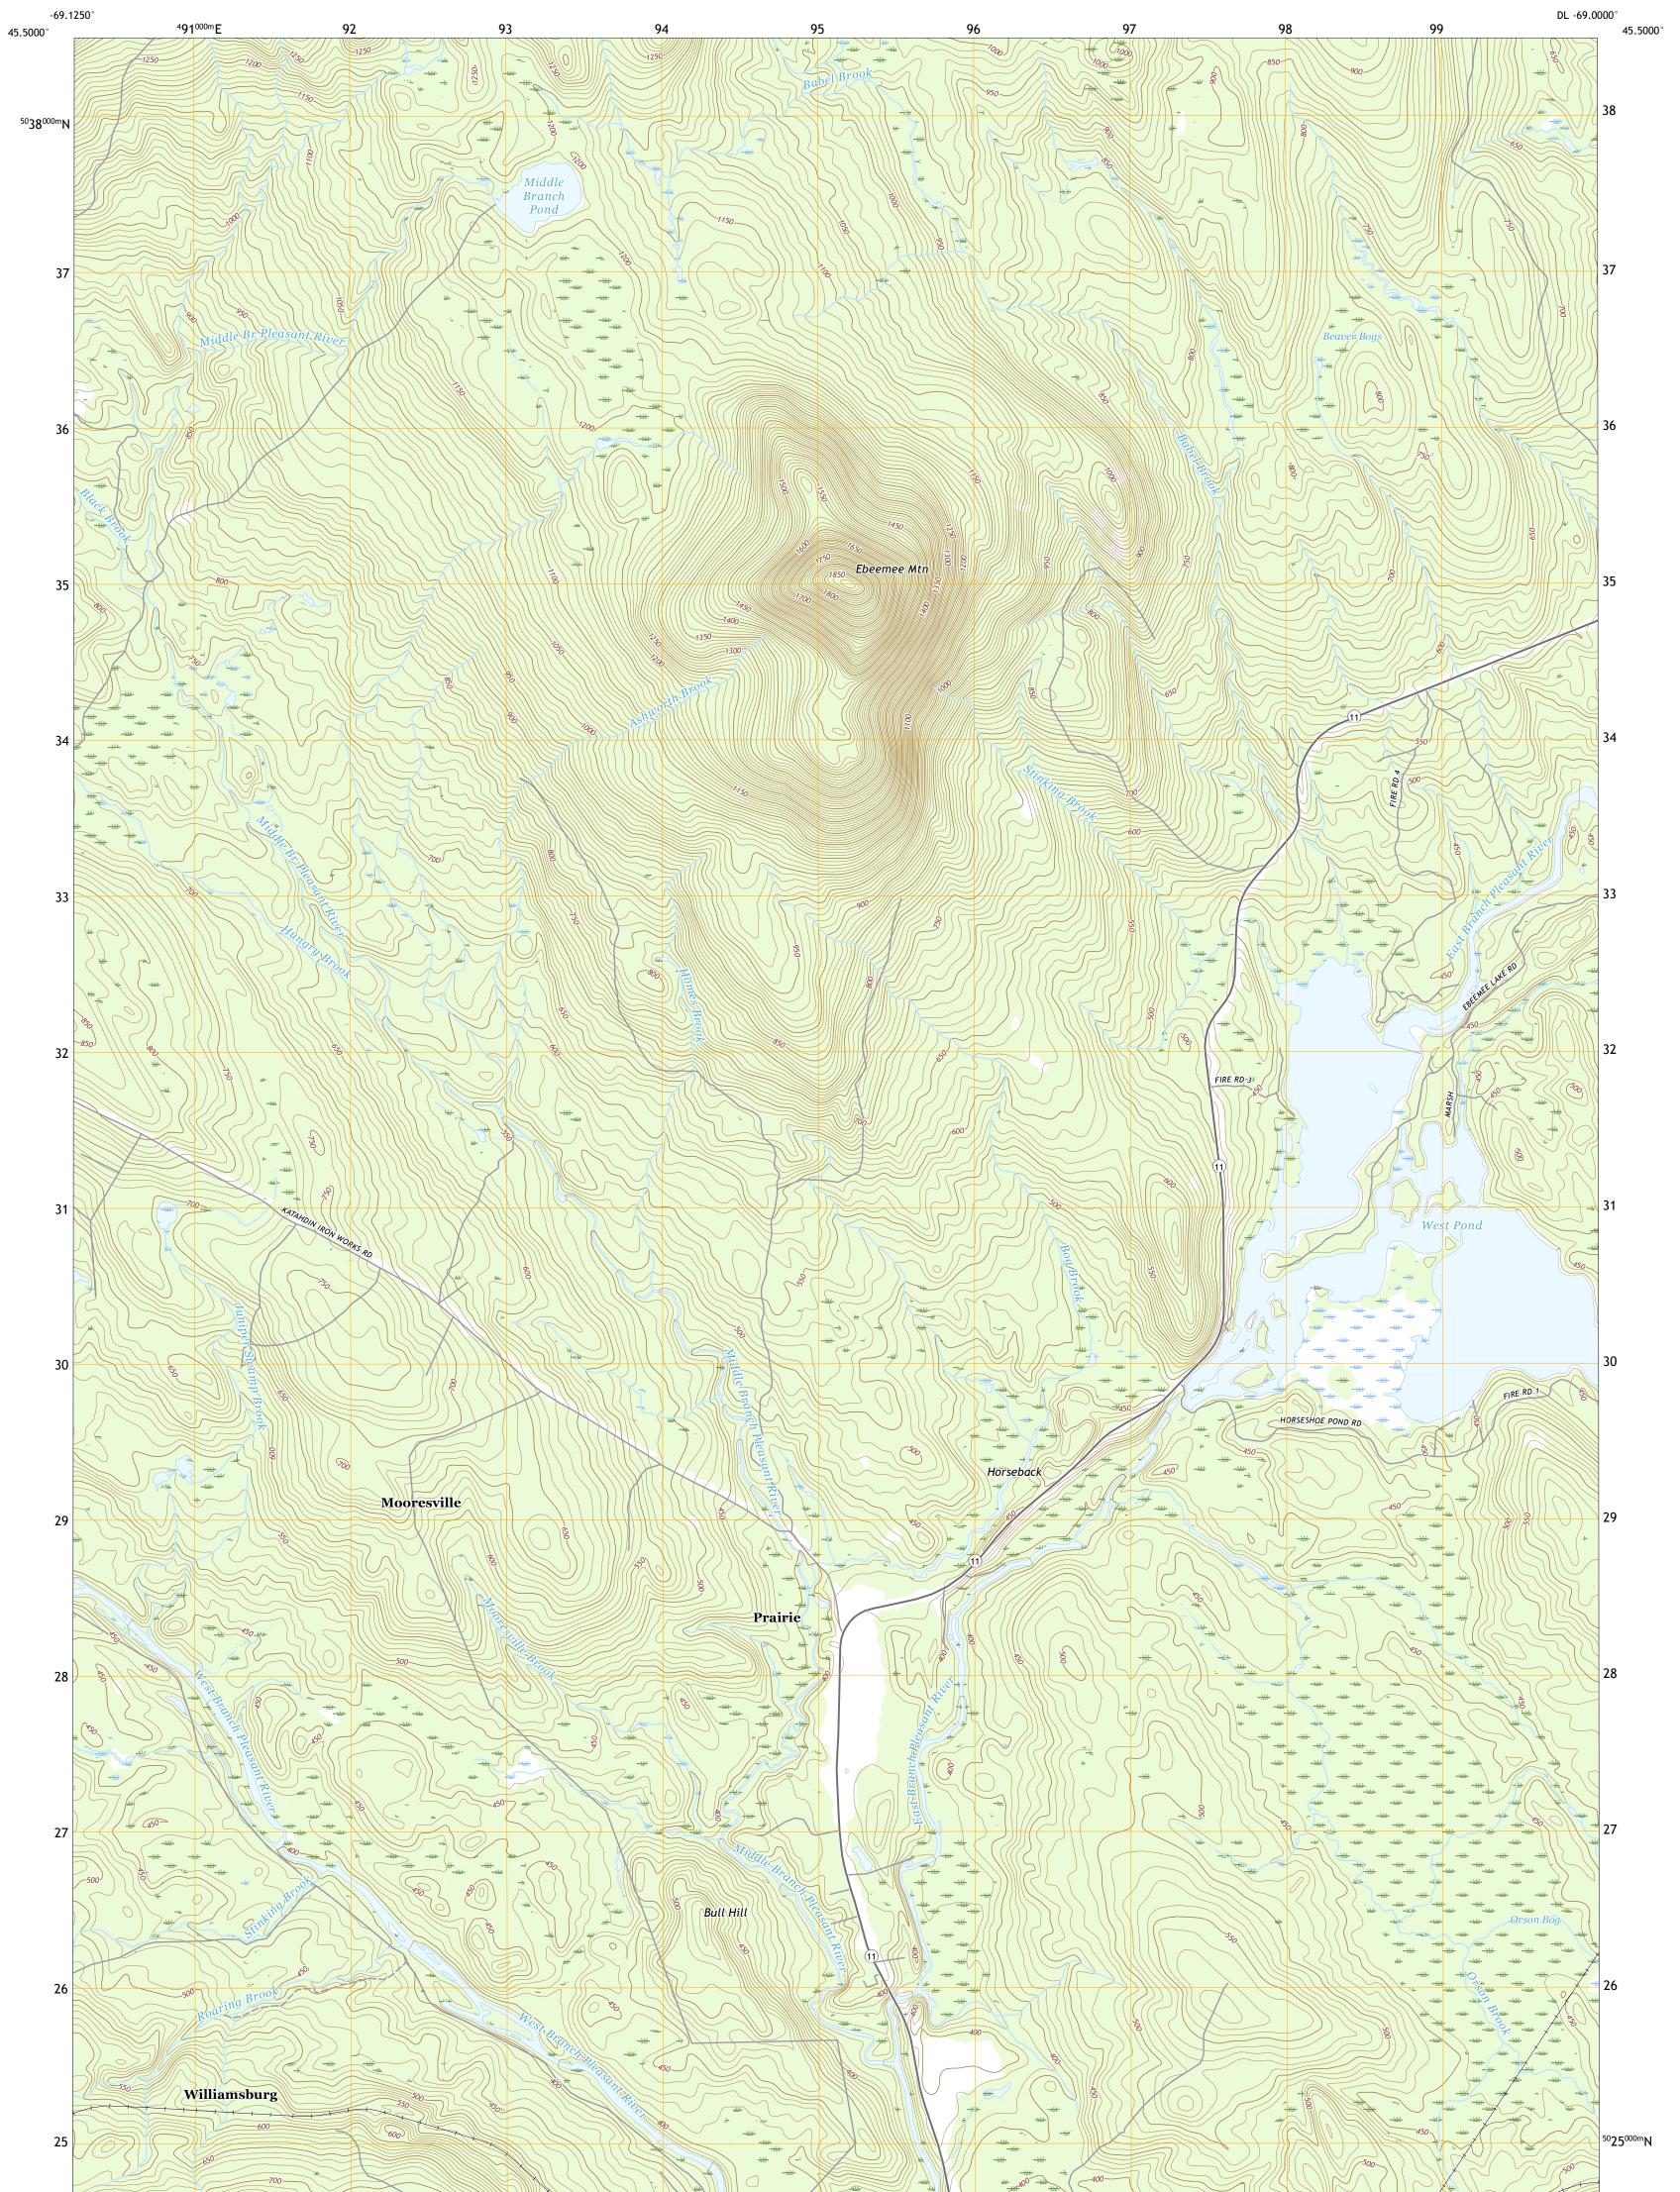

EBEEMEE MOUNTAIN QUADRANGLE MAINE - PISCATAQUIS COUNTY 7.5-MINUTE SERIES

Produced by the United States Geological Survey North American Datum of 1983 (NAD83) World Geodetic System of 1984 (WGS84). Projection and 1 000-meter grid:Universal Transverse Mercator, Zone 19T This map is not a legal document. Boundaries may be generalized for this map scale. Private lands within government reservations may not be shown. Obtain permission before entering private lands.

Imagery......NAIP, July 2015 - November 2015Roads.....U.S. Census Bureau, 2017Names......GNIS, 1980 - 2010Hydrography.....National Hydrography Dataset, 2003 - 2018Contours.....National Elevation Dataset, 2005Boundaries....Multiple sources; see metadata file 2014 - 2016Wetlands.....FWS National Wetlands Inventory 1984 - 1986