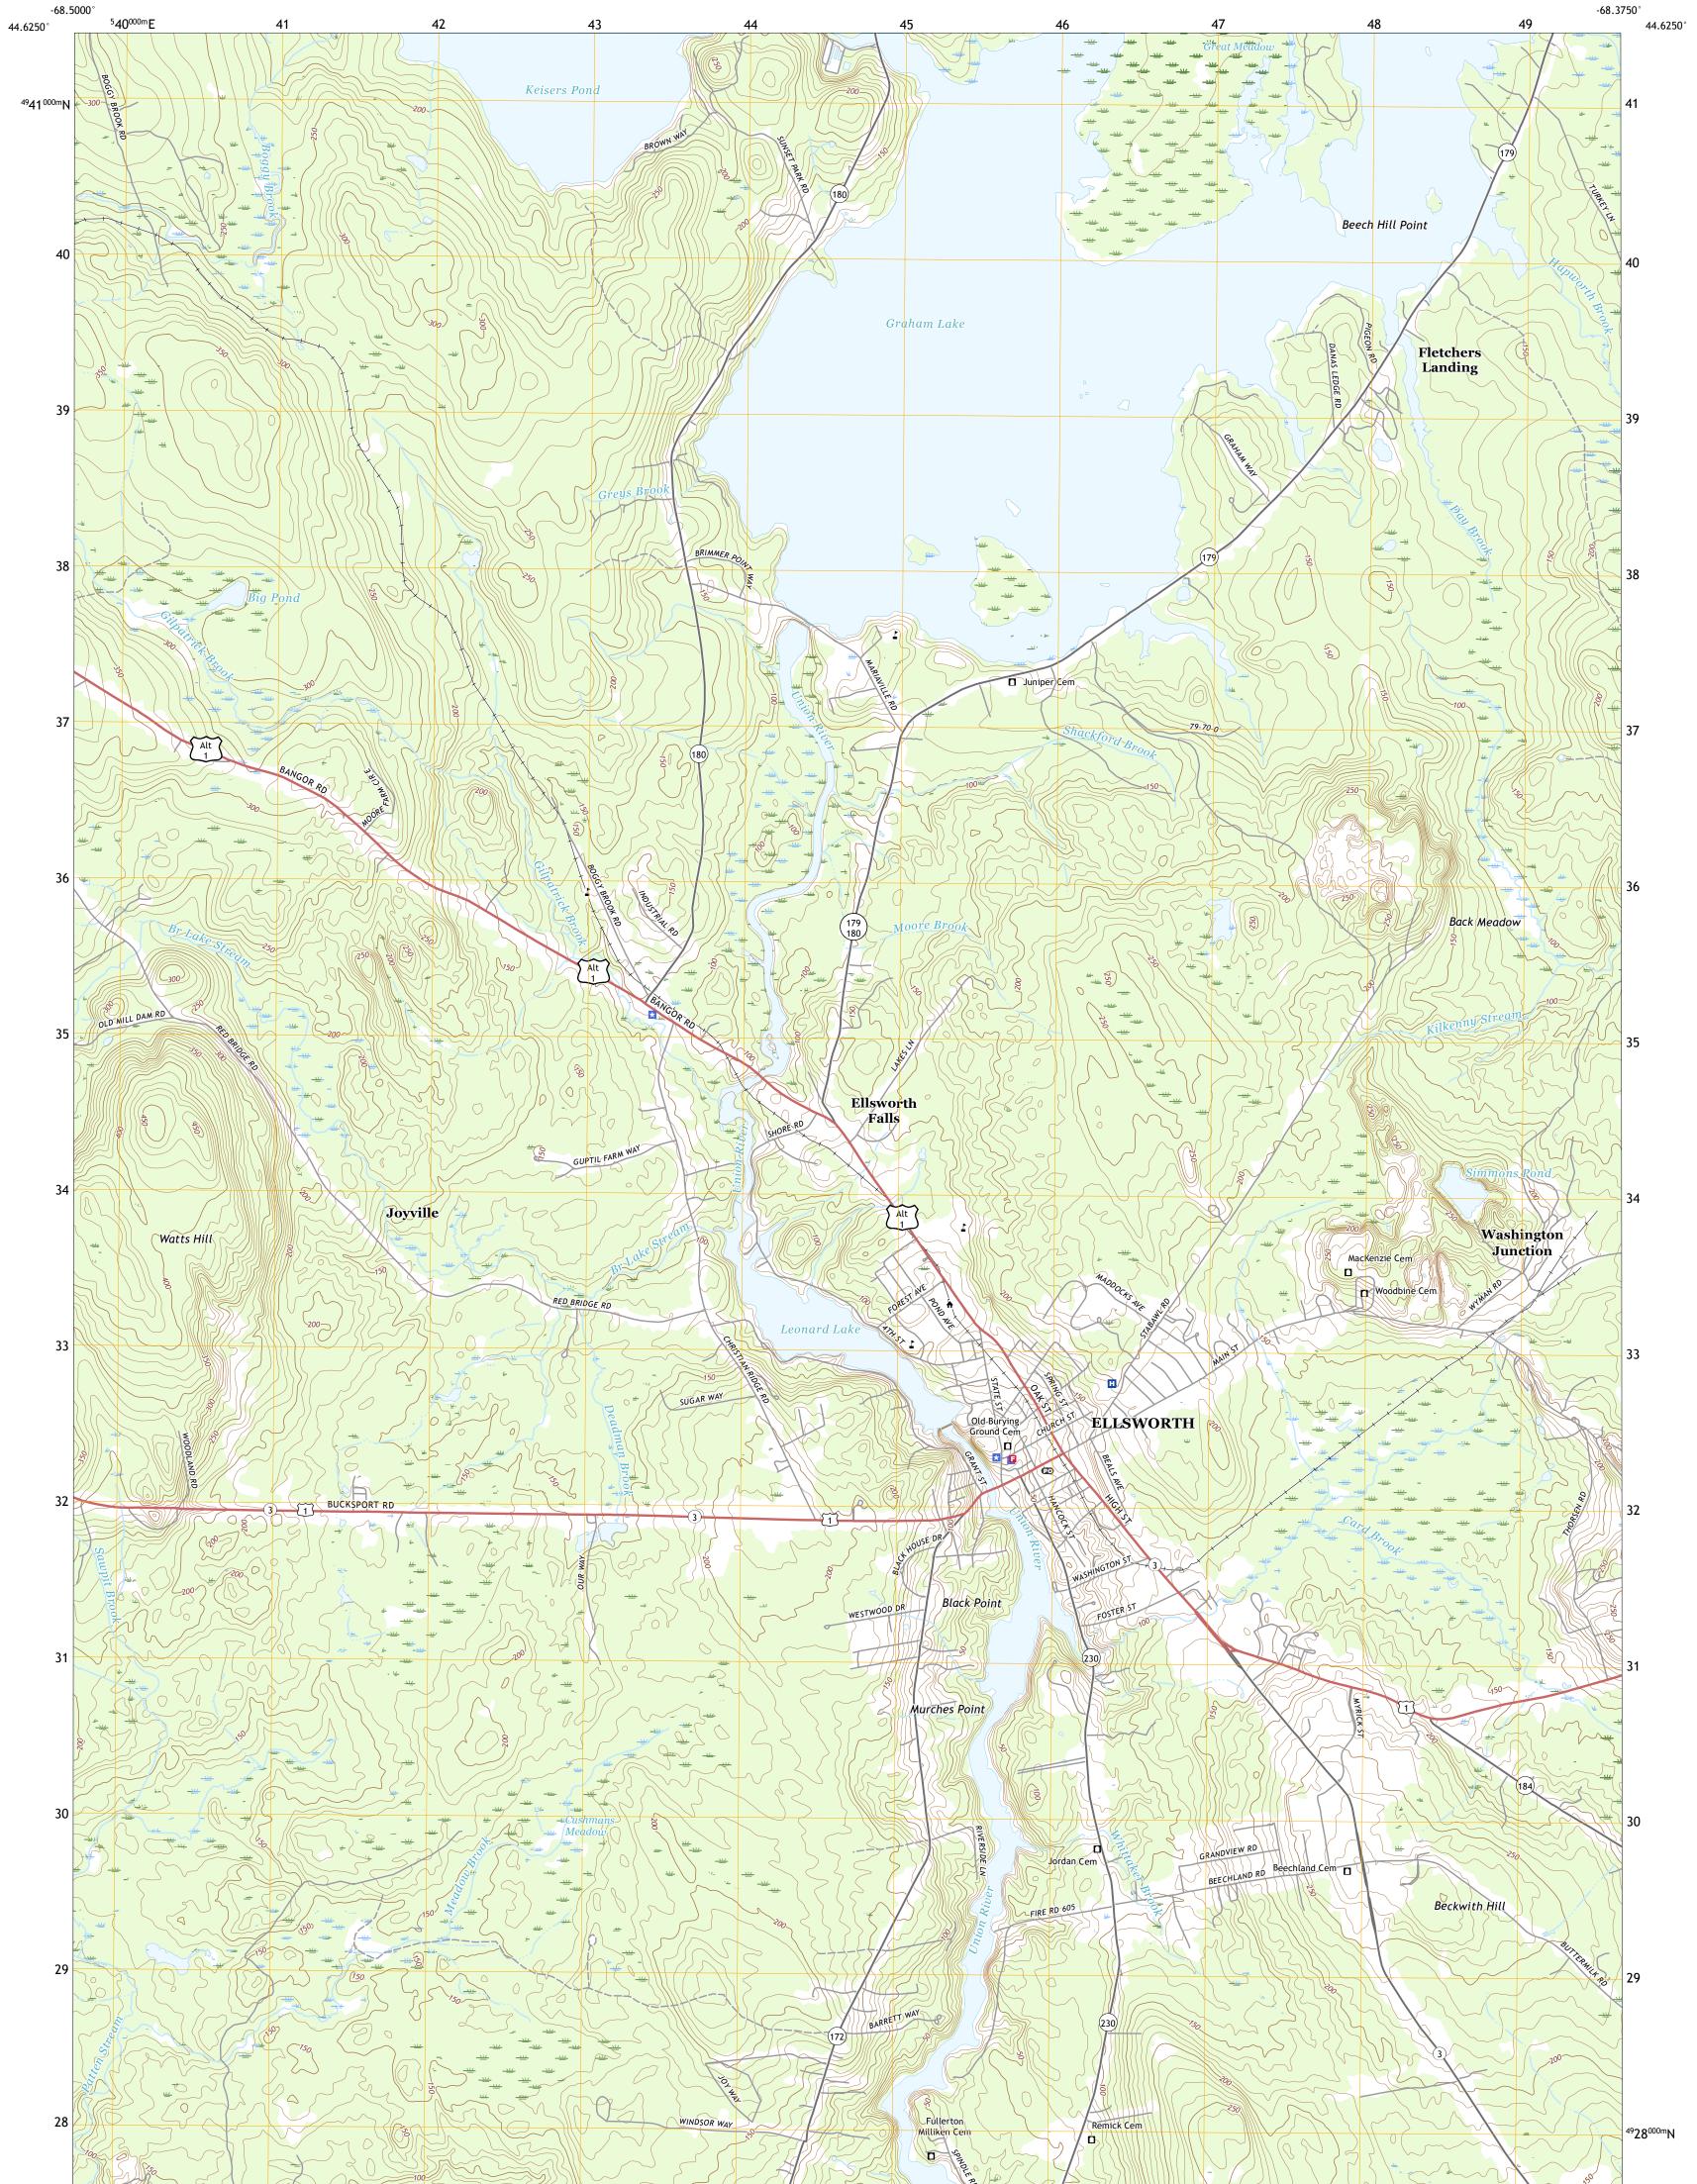

## U.S. DEPARTMENT OF THE INTERIOR U.S. GEOLOGICAL SURVEY

ELLSWORTH QUADRANGLE MAINE - HANCOCK COUNTY 7.5-MINUTE SERIES

Produced by the United States Geological Survey North American Datum of 1983 (NAD83) World Geodetic System of 1984 (WGS84). Projection and 1 000-meter grid:Universal Transverse Mercator, Zone 19T This map is not a legal document. Boundaries may be generalized for this map scale. Private lands within government reservations may not be shown. Obtain permission before entering private lands.

Imagery.... Roads..... Names..... Hydrography..... Contours.... Boundaries.... ..FWS National Wetlands Inventory 1983 - 2011 Wetlands....

\_\_\_\_