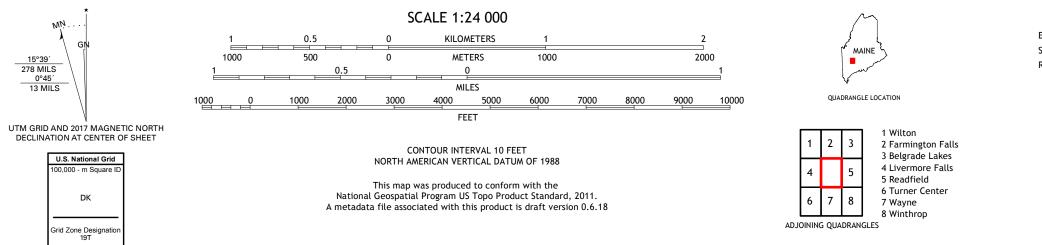

Imagery.... Roads..... Names..... Hydrography..... Contours.. Boundaries... ..FWS Wetlands 1985 Wetlands... National Inventory

MN.

15°39′ 278 MILS

0°45′ 13 MILS

ROAD CLASSIFICATION Expressway Local Connector Local Road Secondary Hwy \_\_\_\_\_ Ramp 4WD US Route State Route lnterstate Route