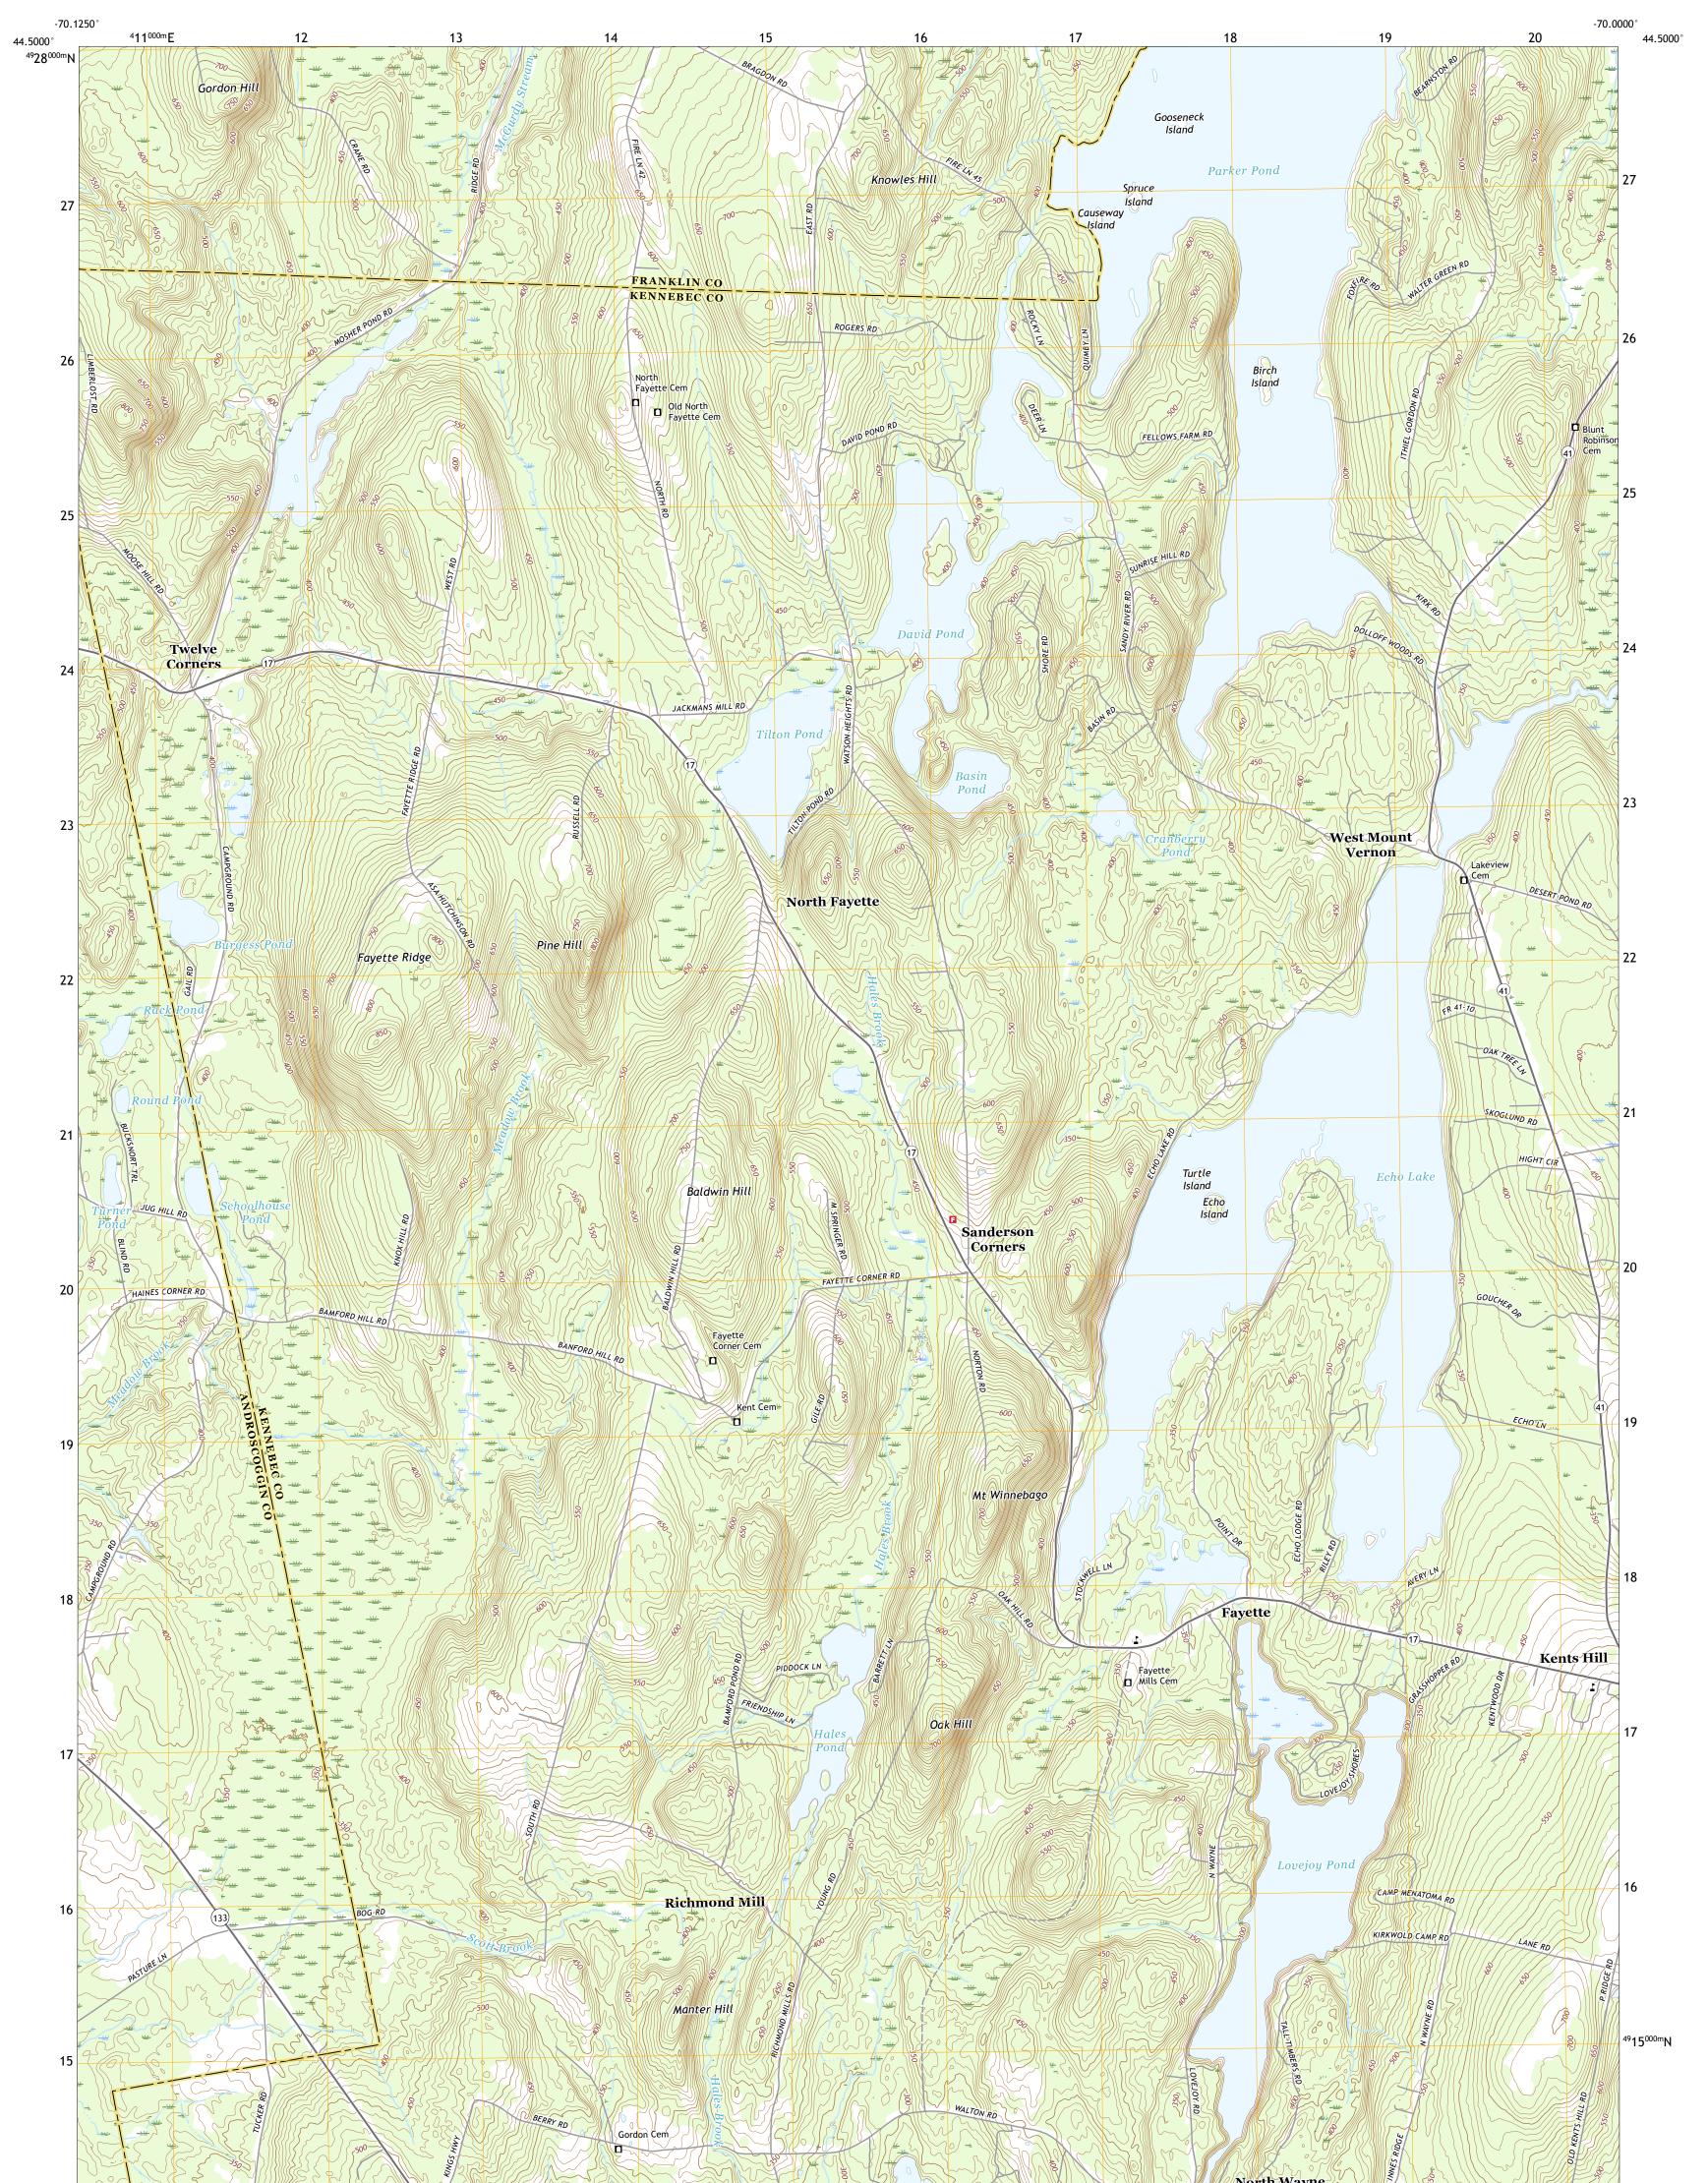

## U.S. DEPARTMENT OF THE INTERIOR U.S. GEOLOGICAL SURVEY

FAYETTE QUADRANGLE MAINE 7.5-MINUTE SERIES

Produced by the United States Geological Survey North American Datum of 1983 (NAD83) World Geodetic System of 1984 (WGS84). Projection and 1 000-meter grid:Universal Transverse Mercator, Zone 19T This map is not a legal document. Boundaries may be generalized for this map scale. Private lands within government reservations may not be shown. Obtain permission before entering private lands.

FAYETTE, ME

2018