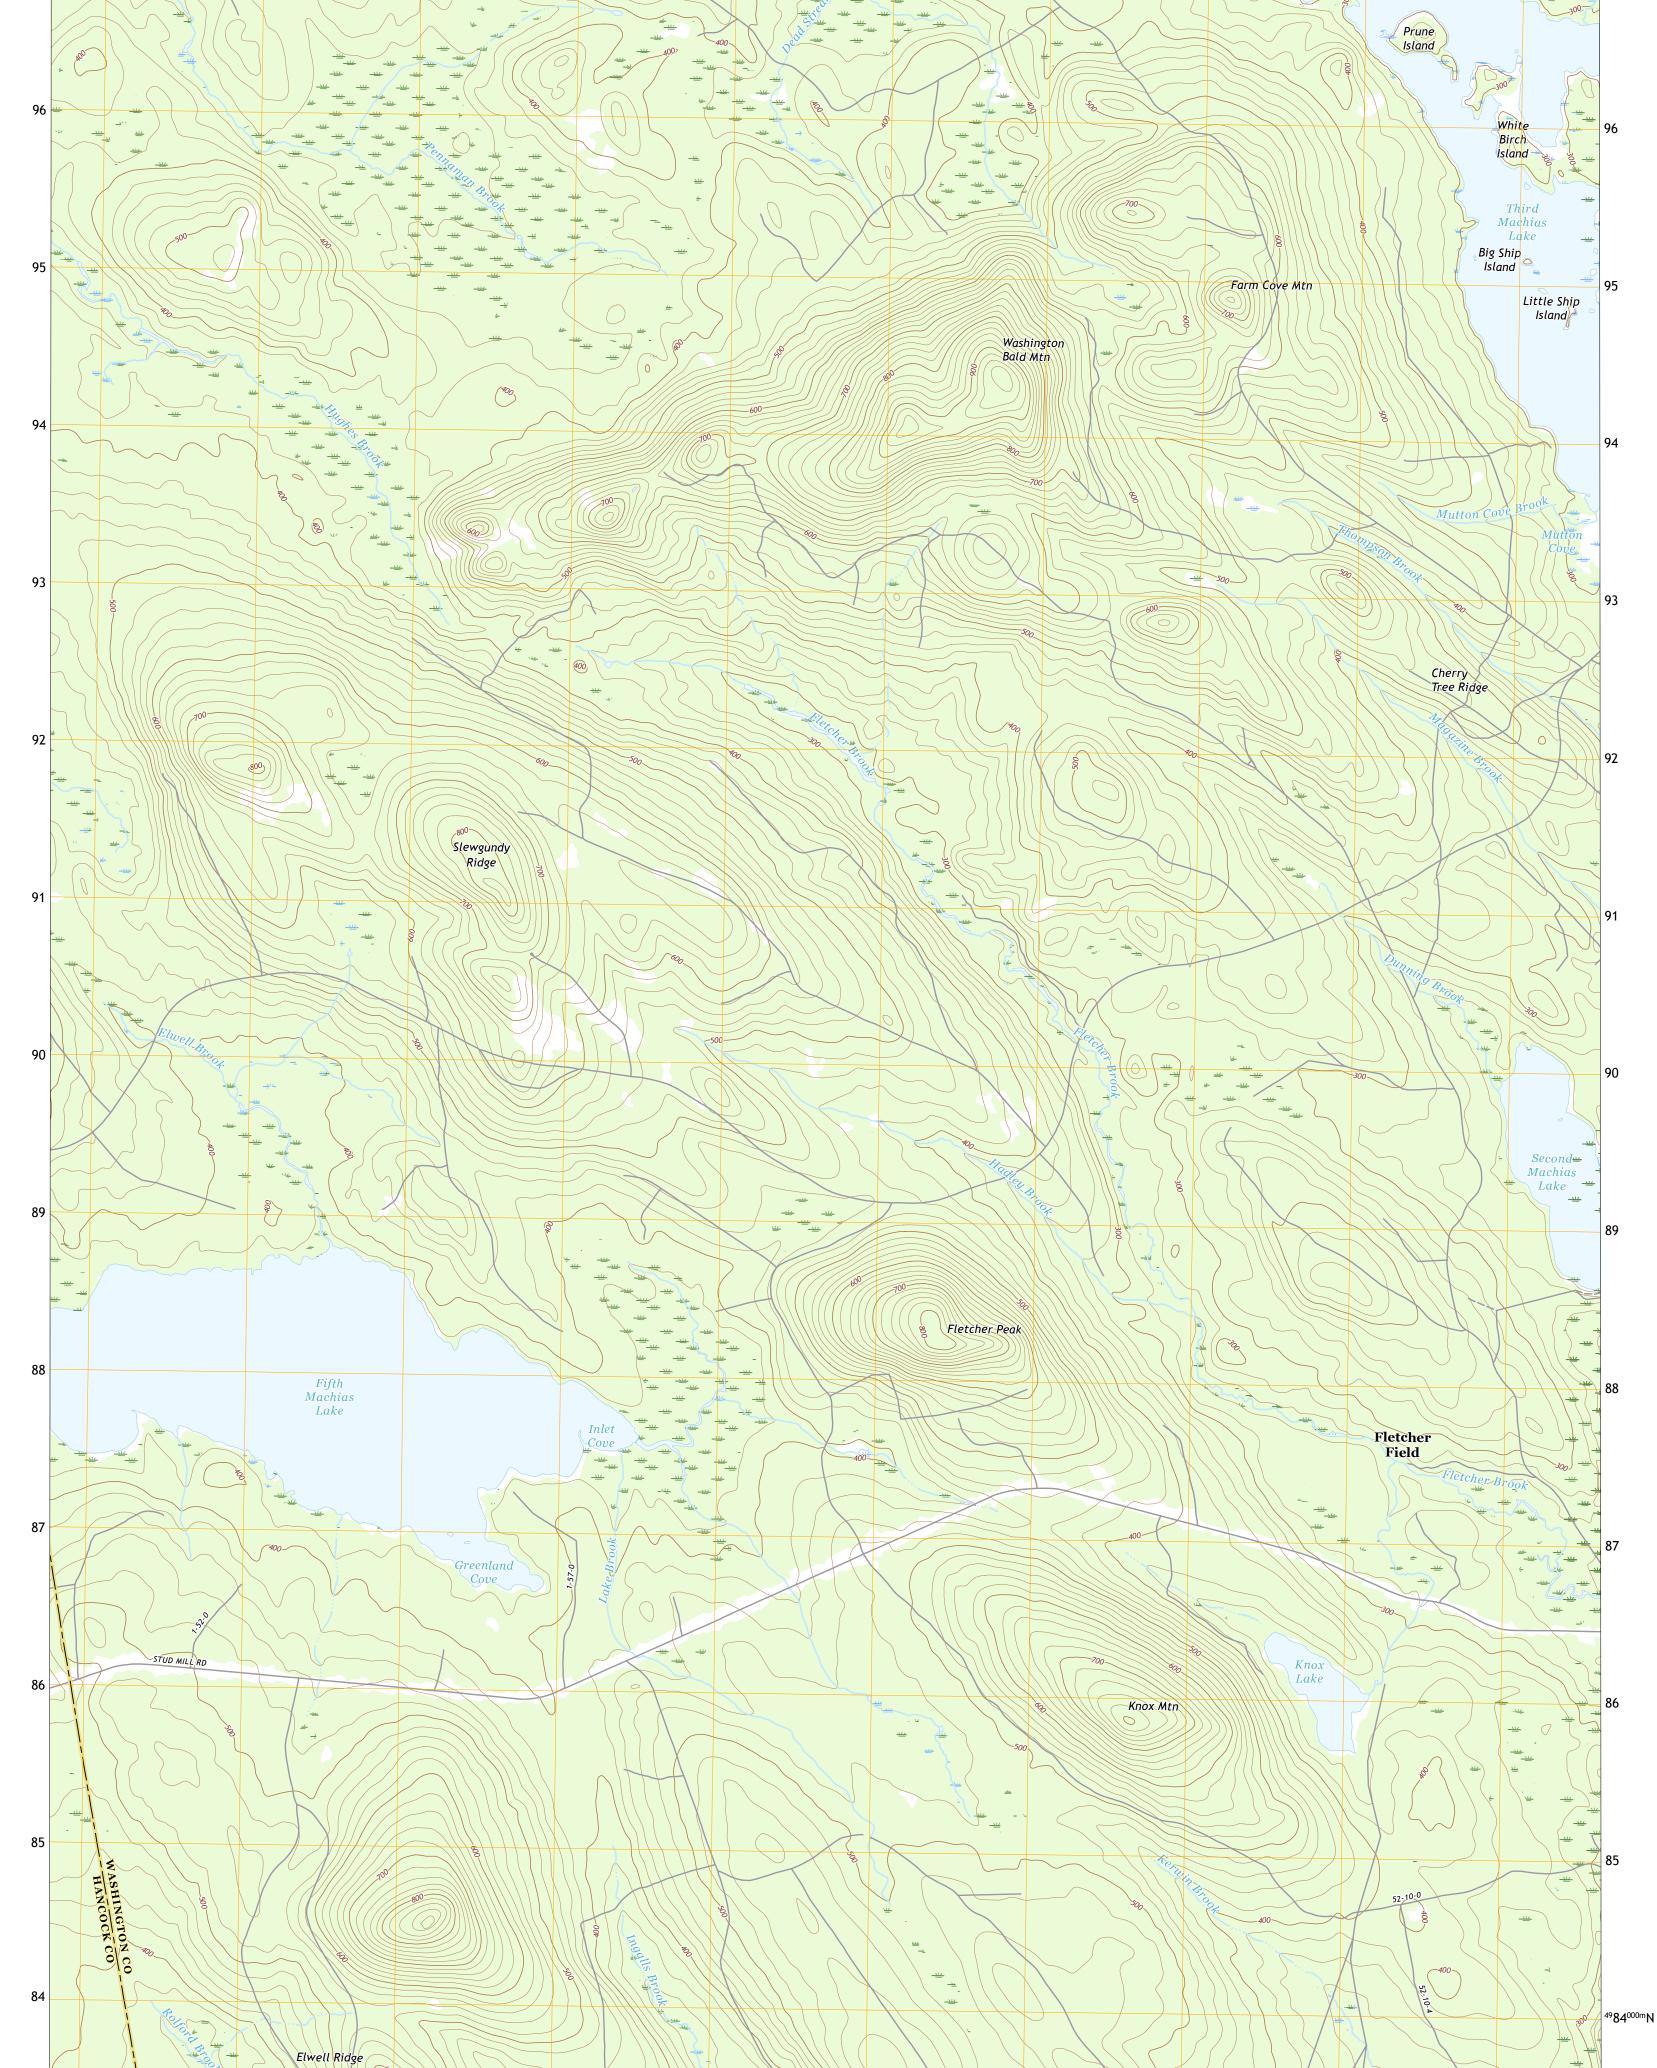

Produced by the United States Geological Survey North American Datum of 1983 (NAD83) World Geodetic System of 1984 (WGS84). Projection and 1 000-meter grid:Universal Transverse Mercator, Zone 19T This map is not a legal document. Boundaries may be generalized for this map scale. Private lands within government reservations may not be shown. Obtain permission before entering private lands.

Imagery.......NAIP, July 2015 - November 2015Roads......U.S.Bureau, 2017Names......GNIS, 1980 - 2013Hydrography......OkitonalHydrography Dataset, 2006 - 2017Contours.....NationalElevationDataset, 2008Boundaries.....Multiplesources; seeWetlands......FWSNationalWetlandsInventory1983-1986