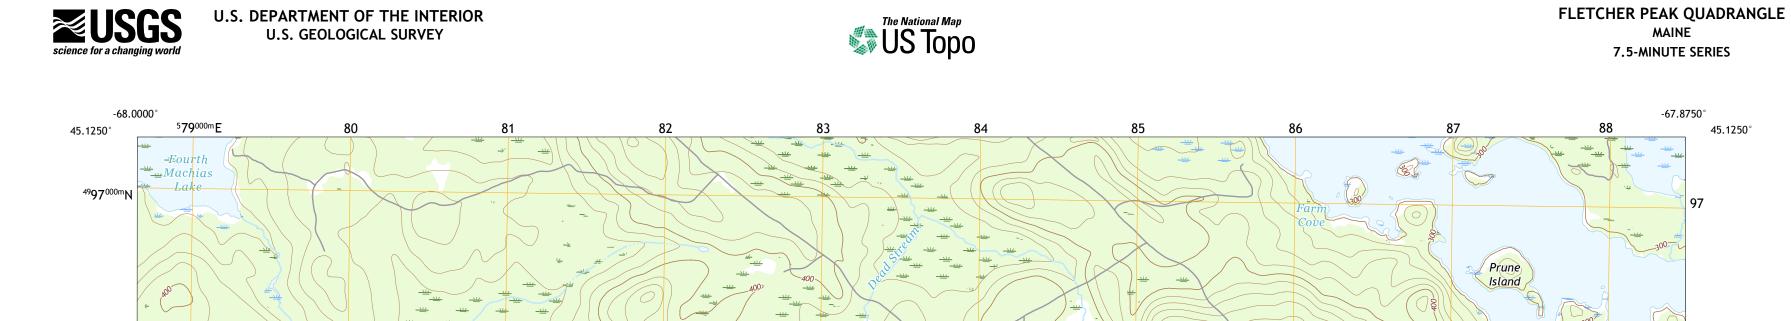

Produced by the United States Geological Survey North American Datum of 1983 (NAD83) World Geodetic System of 1984 (WGS84). Projection and 1 000-meter grid:Universal Transverse Mercator, Zone 19T This map is not a legal document. Boundaries may be generalized for this map scale. Private lands within government reservations may not be shown. Obtain permission before entering private lands.

Imagery.......NAIP, July 2015 - November 2015Roads......U.S.Bureau, 2017Names......GNIS, 1980 - 2013Hydrography......OkitonalHydrography Dataset, 2006 - 2017Contours.....NationalElevationDataset, 2008Boundaries.....Multiplesources; seeWetlands......FWSNationalWetlandsInventory1983-1986