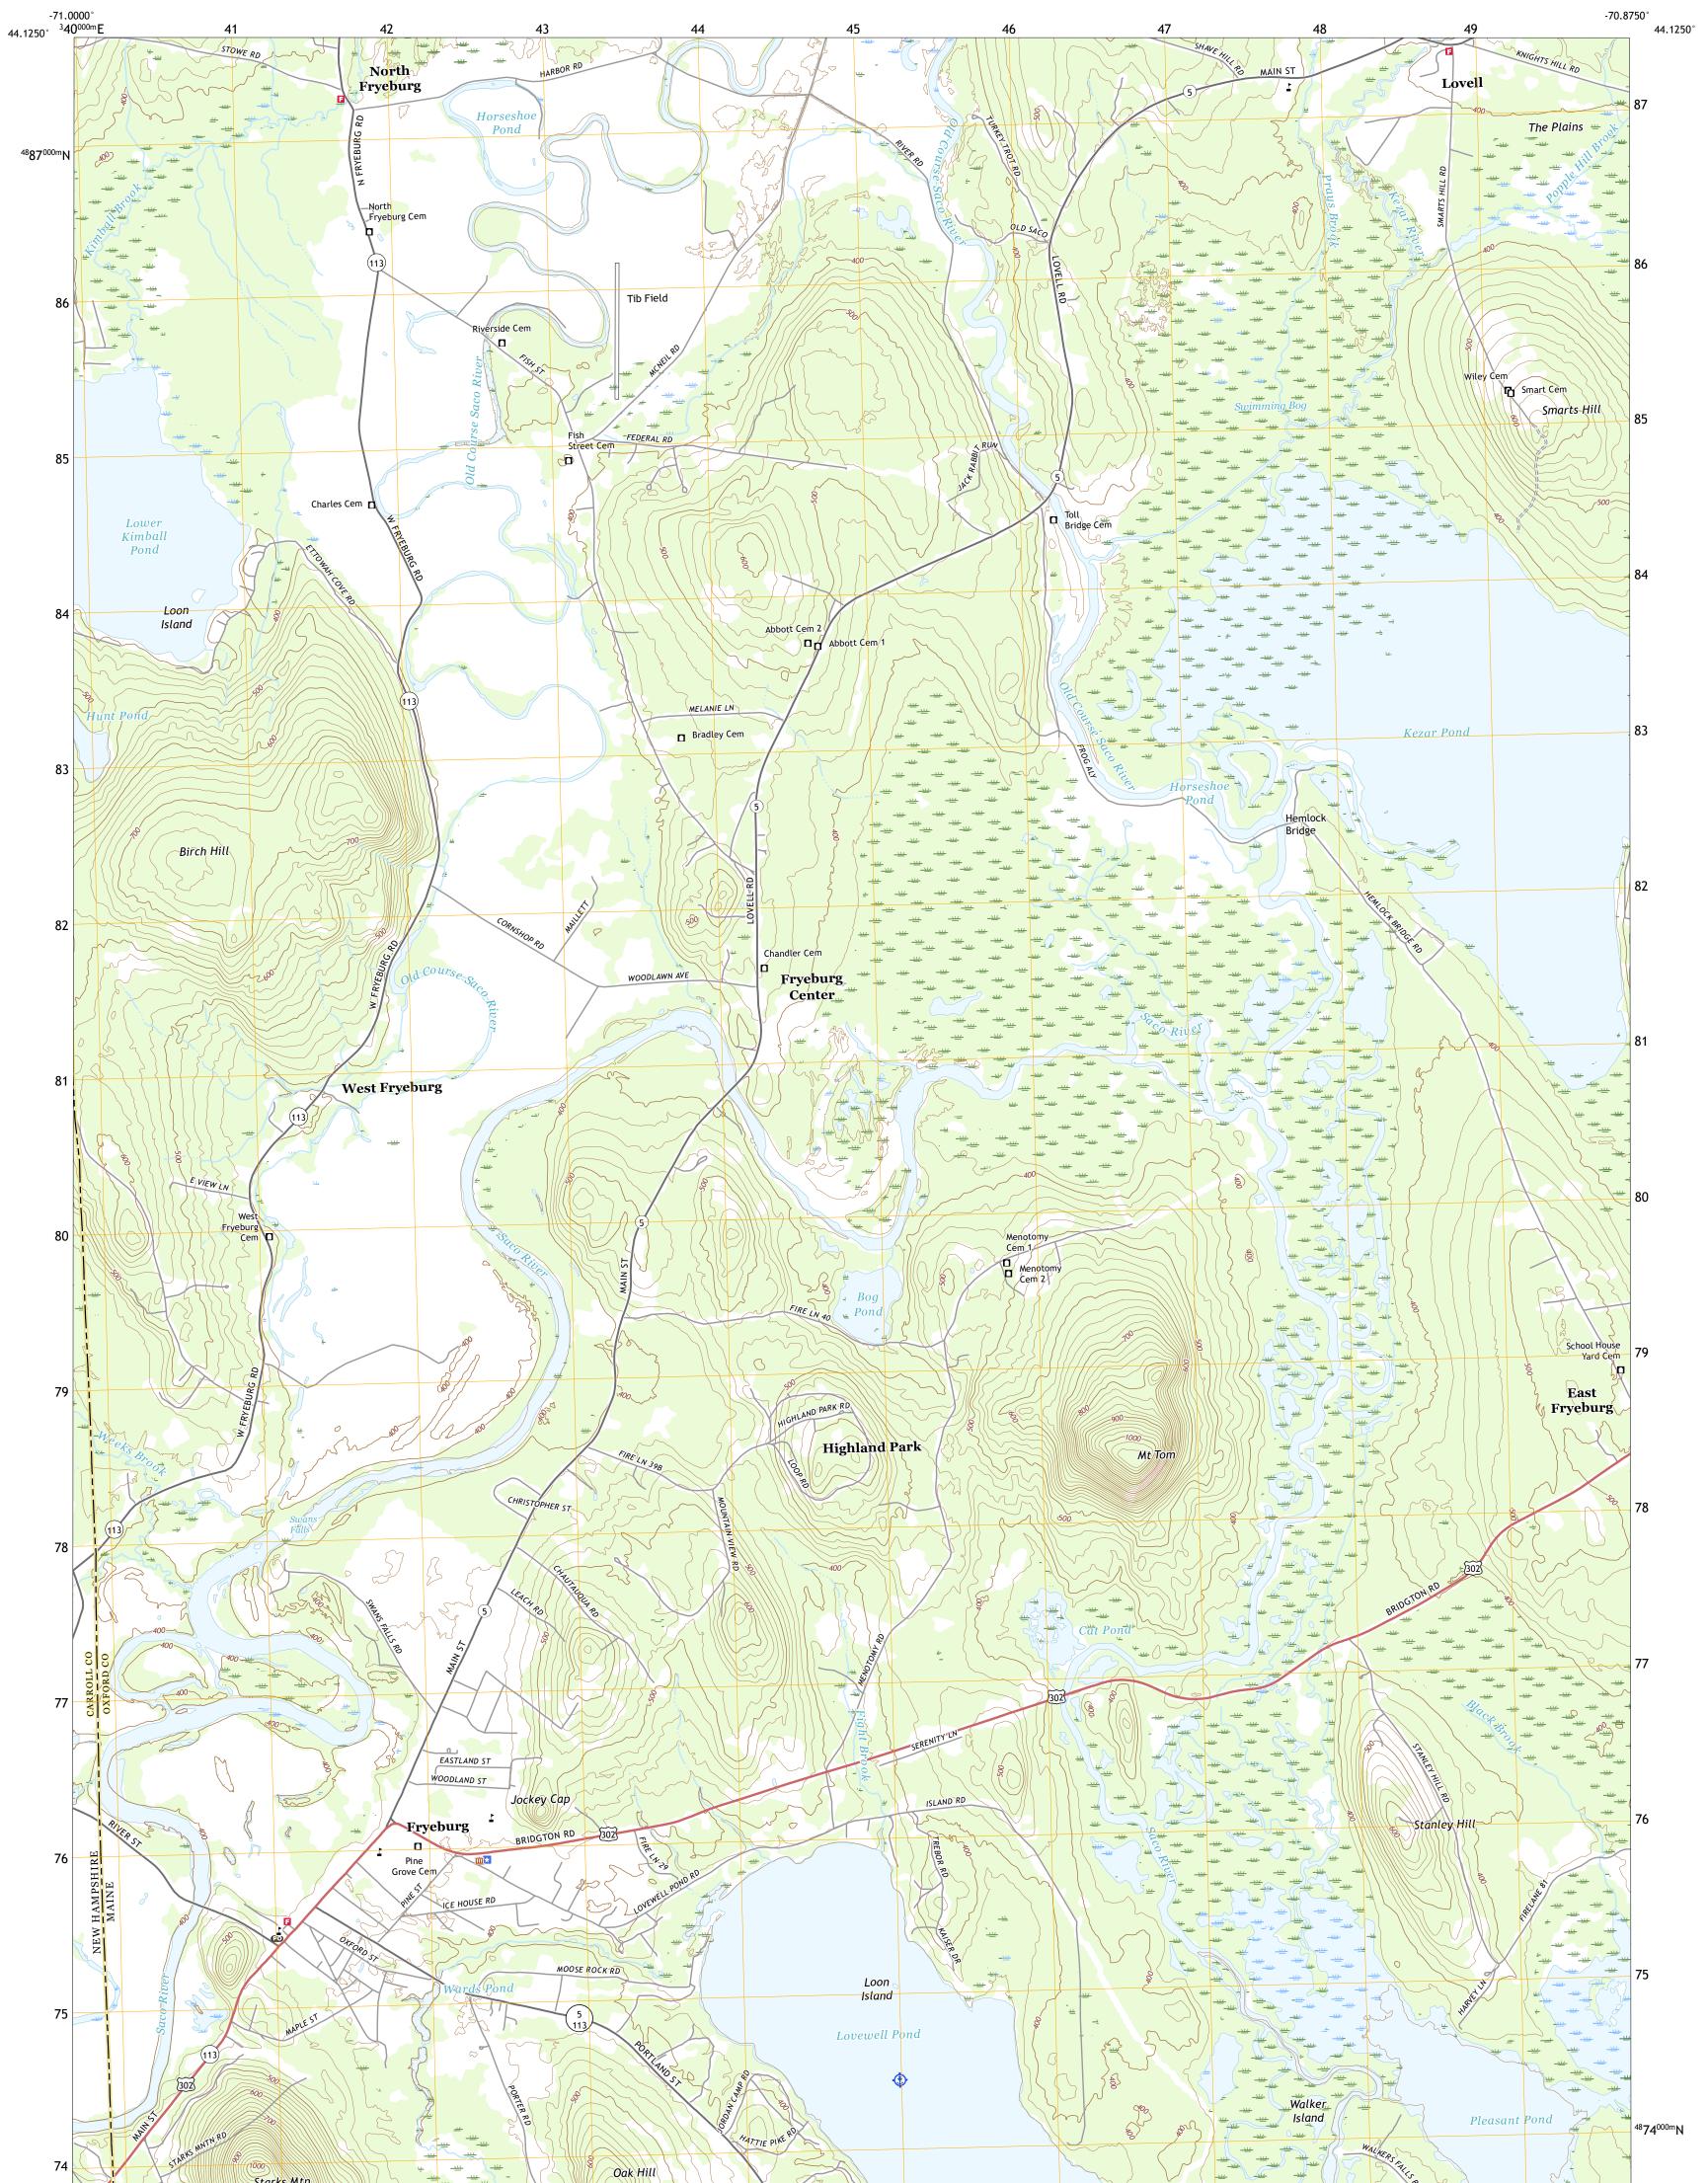

FRYEBURG QUADRANGLE MAINE - NEW HAMPSHIRE 7.5-MINUTE SERIES

Produced by the United States Geological Survey North American Datum of 1983 (NAD83) World Geodetic System of 1984 (WGS84). Projection and 1 000-meter grid:Universal Transverse Mercator, Zone 19T This map is not a legal document. Boundaries may be generalized for this map scale. Private lands within government reservations may not be shown. Obtain permission before entering private lands.