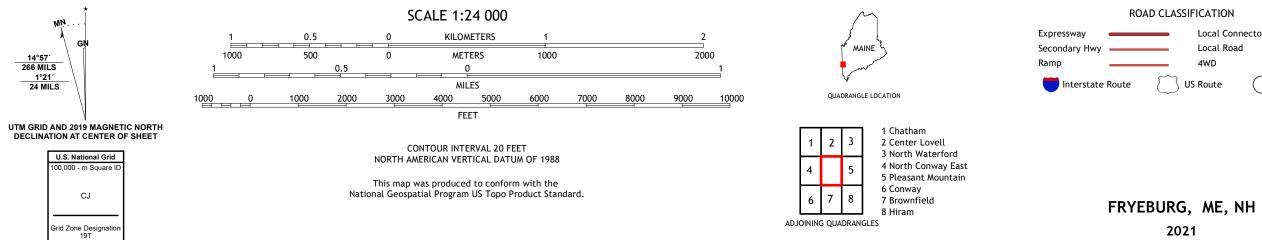

Imagery.... Roads..... Names..... Hydrography..... Contours.. Boundaries.... ..FWS National Wetlands 1986 Wetlands.... Inventory

MN

U.S. National Grid 100,000 - m Square ID

CJ

Grid Zone Designation 19T

14°57′ 266 MILS

1°21′ 24 MILS

ROAD CLASSIFICATION Local Connector Local Road \_\_\_\_\_ \_\_\_\_ 4WD \_\_\_\_\_ US Route State Route lnterstate Route

2021