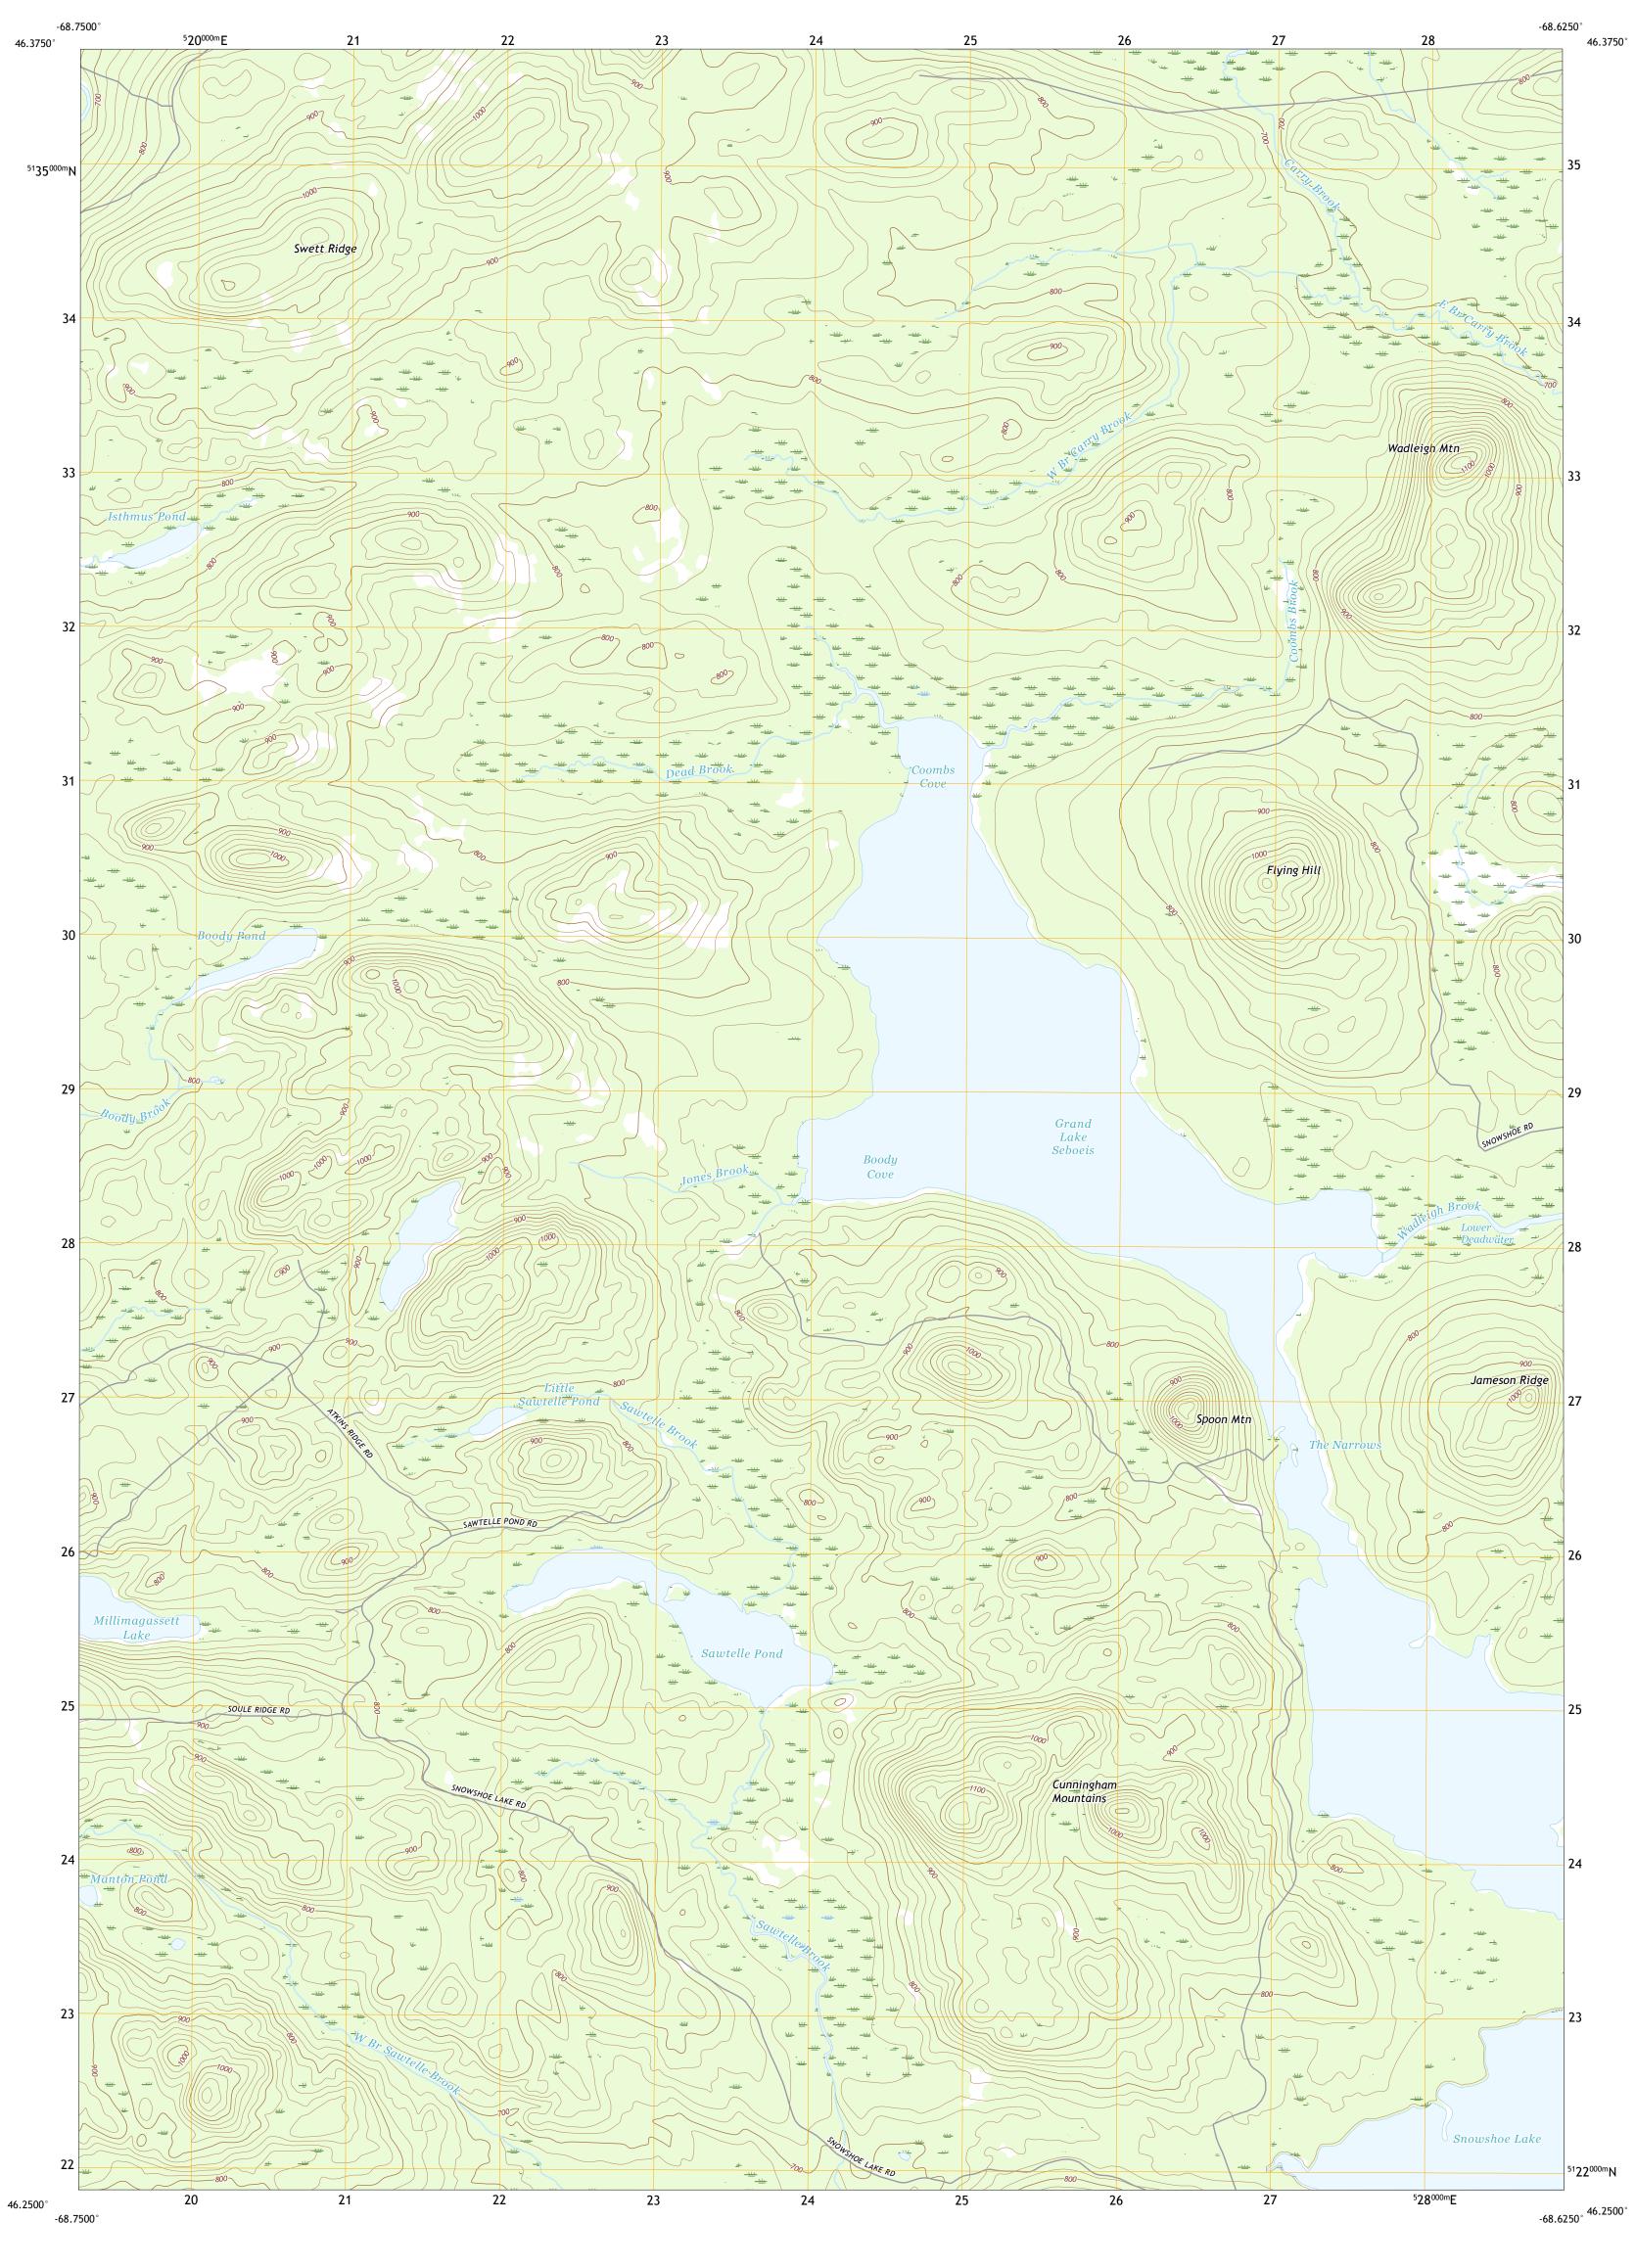

ADJOINING QUADRANGLES

Produced by the United States Geological Survey

This map is not a legal document. Boundaries may be generalized for this map scale. Private lands within government reservations may not be shown. Obtain permission before

Wetlands

EM

Grid Zone Designation

North American Datum of 1983 (NAD83) World Geodetic System of 1984 (WGS84). Projection and 1 000-meter grid:Universal Transverse Mercator, Zone 19T

entering private lands.

Hydrography..... Contours.....Mul

Imagery.... Roads..... Names.....

Wetlands...

ROAD CLASSIFICATION

US Route

Local Road

State Route

4WD