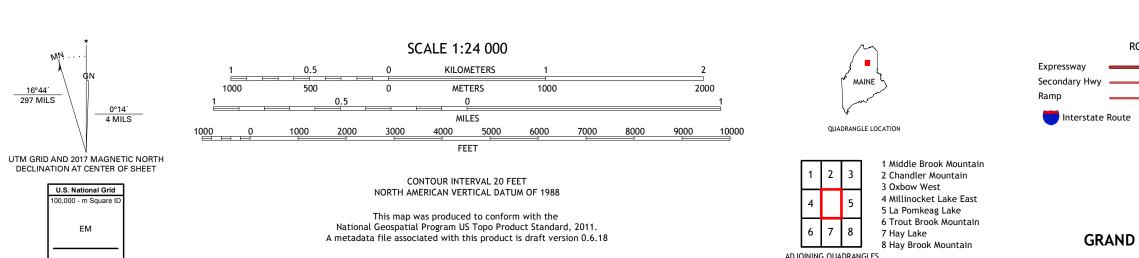

ADJOINING QUADRANGLES

Produced by the United States Geological Survey

This map is not a legal document. Boundaries may be generalized for this map scale. Private lands within government reservations may not be shown. Obtain permission before

Wetlands

EM

Grid Zone Designation

North American Datum of 1983 (NAD83) World Geodetic System of 1984 (WGS84). Projection and 1 000-meter grid:Universal Transverse Mercator, Zone 19T

entering private lands.

Hydrography..... Contours.....Mul

Imagery.... Roads..... Names.....

Wetlands...

ROAD CLASSIFICATION

US Route

Local Road

State Route

4WD